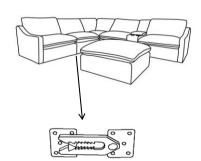

Living Space Information

LS SKU: 320354

LS product Name:KENNEDY CORNER Vendor Model #: LSF2301027

Vendor Collection: KENNEDY

| CODE | PART#         | DESCRIPTION   | SHIPS IN 48 HRS | QUANTITY | PRICING | NOTES |
|------|---------------|---------------|-----------------|----------|---------|-------|
| 6100 | Legs          | Legs          | NO              | 4        |         |       |
| 6190 | Back Cushion  | Back Cushion  | NO              | 2        |         |       |
| 6195 | Seat Cushions | Seat Cushions | NO              | 1        |         |       |
| 6140 | Kidney Pillow | Kidney Pillow | NO              | 1        |         |       |





CAUTION :This link is equipped with a wooden block as protection device. Please remove the block during installation and before assembly





STEP 3: