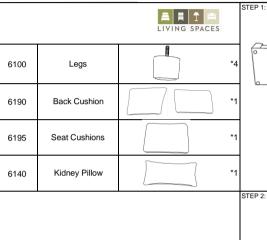

Vendor Information

 Vendor Name:
 TLC

 Vendor Code:
 LSF2301027

Living Space Information

LS SKU: 320354

LS product Name:KENNEDY CORNER Vendor Model #: LSF2301027

Vendor Collection: KENNEDY

| CODE | PART#         | DESCRIPTION   | SHIPS IN 48 HRS | QUANTITY | PRICING | NOTES |
|------|---------------|---------------|-----------------|----------|---------|-------|
| 6100 | Legs          | Legs          | NO              | 4        |         |       |
| 6190 | Back Cushion  | Back Cushion  | NO              | 2        |         |       |
| 6195 | Seat Cushions | Seat Cushions | NO              | 1        |         |       |
| 6140 | Kidney Pillow | Kidney Pillow | NO              | 1        |         |       |