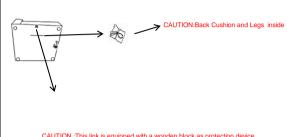

CAUTION :This link is equipped with a wooden block as protection device. Please remove the block during installation and before assembly

STEP 3: