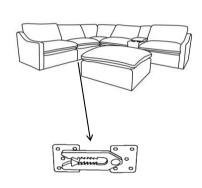

CAUTION:Back Cushion and Legs inside

CAUTION :This link is equipped with a wooden block as protection device. Please remove the block during installation and before assembly

STEP 3:

STEP 1:

STEP 2: