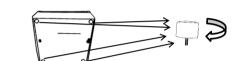

CAUTION:Back Cushion and Legs inside

CAUTION :This link is equipped with a wooden block as protection device. Please remove the block during installation and before assembly

STEP 3:

STEP 1:

STEP 2: