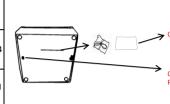

CAUTION:Back Cushion and Legs inside

CAUTION :This link is equipped with a wooden block as protection device. Please remove the block during installation and before assembly

STEP 3:

STEP 1:

STEP 2: