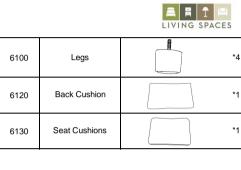

Vendor Information

 Vendor Name:
 TLC

 Vendor Code:
 LSF2301026

Living Space Information

LS SKU: 320353

LS product Name:KENNEDY ARMLESS CHAIR Vendor Model #: LSF2301026

Vendor Collection: KENNEDY

| CODE | PART#         | DESCRIPTION   | SHIPS IN 48 HRS | QUANTITY | PRICING | NOTES |
|------|---------------|---------------|-----------------|----------|---------|-------|
| 6100 | Legs          | Legs          | NO              | 4        |         |       |
| 6120 | Back Cushion  | Back Cushion  | NO              | 1        |         |       |
| 6130 | Seat Cushions | Seat Cushions | NO              | 1        |         |       |