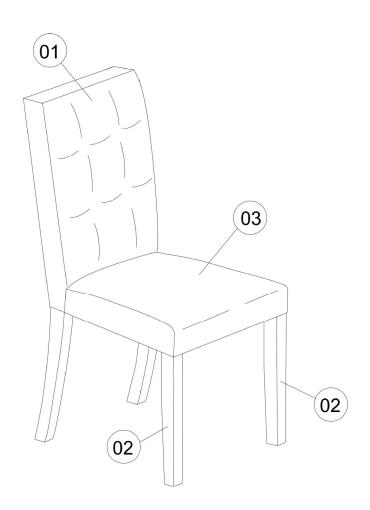

### PART LIST FOR 1PC CHAIR

| NO | DESCRIPTION         | QTY   |
|----|---------------------|-------|
| 1  | CHAIR BACK          | 1 PC  |
| 2  | CHAIR LEG ( L & R ) | 2 PCS |
| 3  | CHAIR SEAT          | 1 PC  |