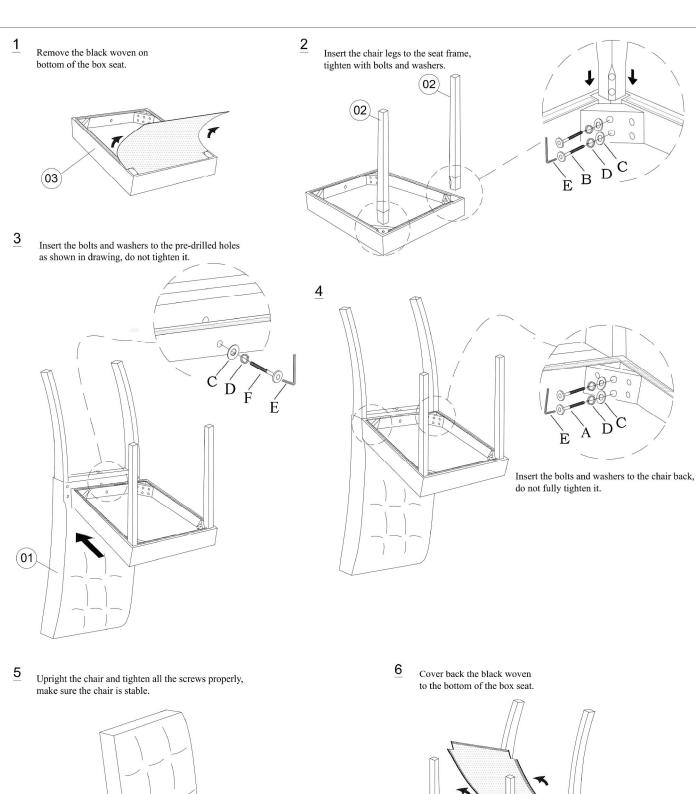

### PART LIST FOR 1PC CHAIR

| NO | DESCRIPTION         | QTY   |
|----|---------------------|-------|
| 1  | CHAIR BACK          | 1 PC  |
| 2  | CHAIR LEG ( L & R ) | 2 PCS |
| 3  | CHAIR SEAT          | 1 PC  |

### HARDWARE LIST FOR 1PC CHAIR

| NO | DESCRIPTION               | QTY |
|----|---------------------------|-----|
| A  | JCBC BOLT M6 x 80MM       | 4   |
| В  | JCBC BOLT M6 x 60MM       | 4   |
| С  | FLAT WASHER M6 X 19MM (1) | 9   |
| D  | SPRING WASHER M6 X 12.5MM | 9   |
| Е  | SHORT ALLEN KEY M4        | 1   |
| F  | JCBC BOLT M6 x 45MM       | 1   |