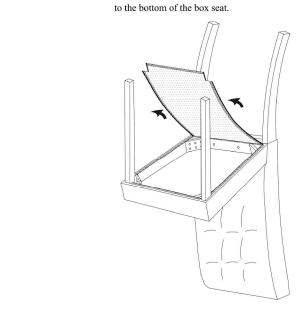

## ASSEMBLY INSTRUCTION ITEM DESCRIPTION: 5039S SIDE CHAIR

### PART LIST FOR 1PC CHAIR

| NO | DESCRIPTION         | QTY   |
|----|---------------------|-------|
| 1  | CHAIR BACK          | 1 PC  |
| 2  | CHAIR LEG ( L & R ) | 2 PCS |
| 3  | CHAIR SEAT          | 1 PC  |

### HARDWARE LIST FOR 1PC CHAIR

| NO | DESCRIPTION               | QTY |
|----|---------------------------|-----|
| A  | JCBC BOLT M6 x 80MM       | 4   |
| В  | JCBC BOLT M6 x 60MM       | 4   |
| С  | FLAT WASHER M6 X 19MM (1) | 9   |
| D  | SPRING WASHER M6 X 12.5MM | 9   |
| Е  | SHORT ALLEN KEY M4        | 1   |
| F  | JCBC BOLT M6 x 45MM       | 1   |