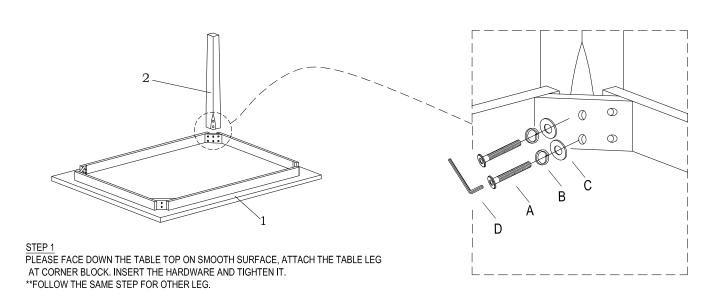

| PART LIST |             |       |  |  |
|-----------|-------------|-------|--|--|
| NO        | DESCRIPTION | QTY   |  |  |
| 1         | TABLE TOP   | 1 PC  |  |  |
| 2         | TABLE LEG   | 4 PCS |  |  |

| HARDWARE LIST |                           |       |  |  |
|---------------|---------------------------|-------|--|--|
| NO            | DESCRIPTION               | QTY   |  |  |
| Α             | JCBC BOLT M6 x 55MM       | 8 PCS |  |  |
| В             | SPRING WASHER M6 x 12.5MM | 8 PCS |  |  |
| С             | FLAT WASHER M6 x 19MM     | 8 PCS |  |  |
| D             | SHORT ALLEN KEY M4        | 1 PC  |  |  |