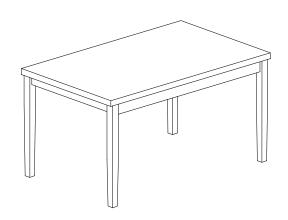

| PART LIST |             |       |  |  |
|-----------|-------------|-------|--|--|
| NO        | DESCRIPTION | QTY   |  |  |
| 1         | TABLE TOP   | 1 PC  |  |  |
| 2         | TABLE LEG   | 4 PCS |  |  |