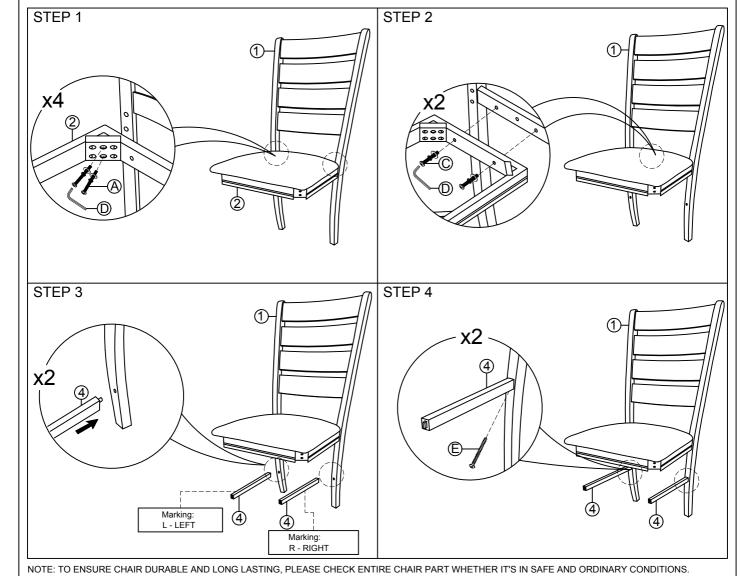

Identify and count all parts.

NOTE: ASSEMBLE THE CHAIR ON A FLAT & SOFT SURFACE. DO NOT TIGHTEN ALL THE SCREWS UNTIL THE CHAIR HAS BEEN PUT A FLAT /HARD SURFACE ADJUST & LEVEL ALL THE LEGS SO THAT THEY DO NOT WOBBLE. ONCE ADJUSTED THEN TIGHTEN ALL THE SCREWS.

| PARTS LIST |                   |  |     |  |
|------------|-------------------|--|-----|--|
| NO         | DESCRIPTION       |  | QTY |  |
| 1          | CHAIR FRAME BACK  |  | 1   |  |
| 2          | BOX SEAT          |  | 1   |  |
| 3          | FRONT LEG (L & R) |  | 2   |  |
| 4          | SIDE BAR (L & R)  |  | 2   |  |

| HARDWARE LIST |             |                      |     |  |
|---------------|-------------|----------------------|-----|--|
| NO            | DESCRIPTION |                      | QTY |  |
| Α             |             | JCBC SCREW M6 x 80MM | 4   |  |
| В             |             | JCBC SCREW M6 x 60MM | 4   |  |
| С             |             | JCBC SCREW M6 x 35MM | 2   |  |
| D             |             | ALLEN KEY M4         | 1   |  |
| Е             | Фининини    | PAN HEAD #8 x 32MM   | 4   |  |