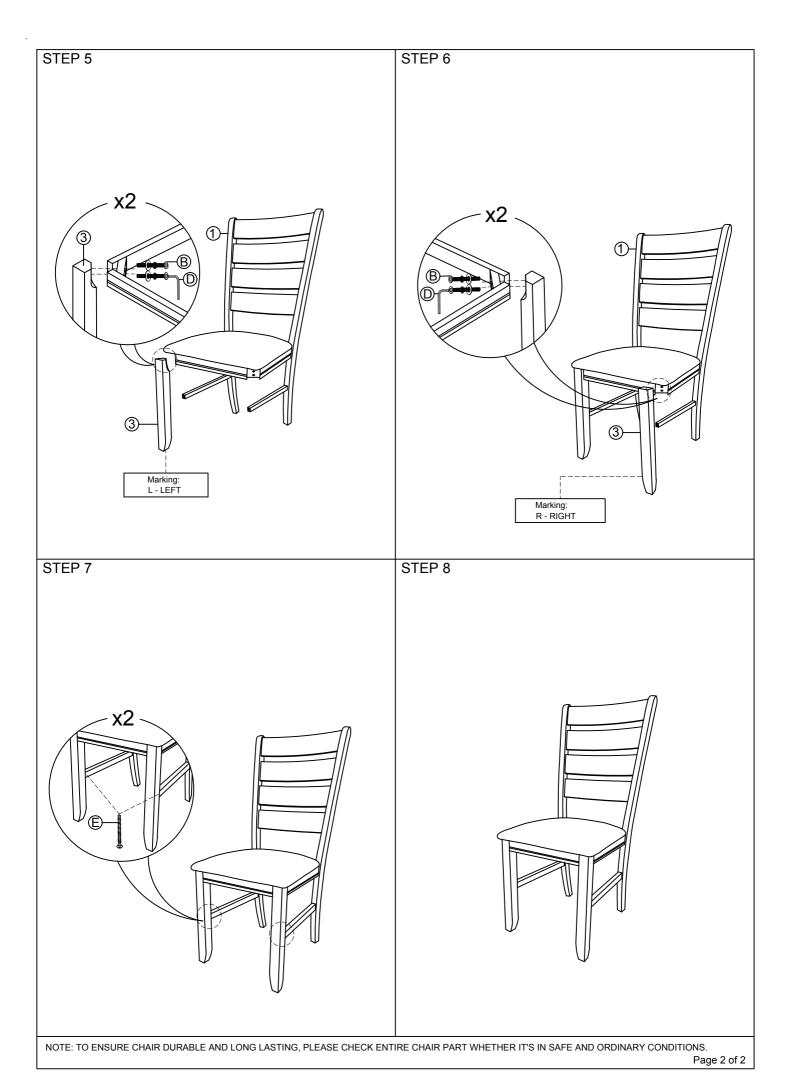

Identify and count all parts.

NOTE: ASSEMBLE THE CHAIR ON A FLAT & SOFT SURFACE. DO NOT TIGHTEN ALL THE SCREWS UNTIL THE CHAIR HAS BEEN PUT A FLAT /HARD SURFACE ADJUST & LEVEL ALL THE LEGS SO THAT THEY DO NOT WOBBLE. ONCE ADJUSTED THEN TIGHTEN ALL THE SCREWS.

| PARTS LIST |                   |  |     |  |
|------------|-------------------|--|-----|--|
| NO         | DESCRIPTION       |  | QTY |  |
| 1          | CHAIR FRAME BACK  |  | 1   |  |
| 2          | BOX SEAT          |  | 1   |  |
| 3          | FRONT LEG (L & R) |  | 2   |  |
| 4          | SIDE BAR (L & R)  |  | 2   |  |

| HARDWARE LIST |             |                      |     |  |
|---------------|-------------|----------------------|-----|--|
| NO            | DESCRIPTION |                      | QTY |  |
| Α             |             | JCBC SCREW M6 x 80MM | 4   |  |
| В             |             | JCBC SCREW M6 x 60MM | 4   |  |
| С             |             | JCBC SCREW M6 x 35MM | 2   |  |
| D             |             | ALLEN KEY M4         | 1   |  |
| Е             | Фининини    | PAN HEAD #8 x 32MM   | 4   |  |