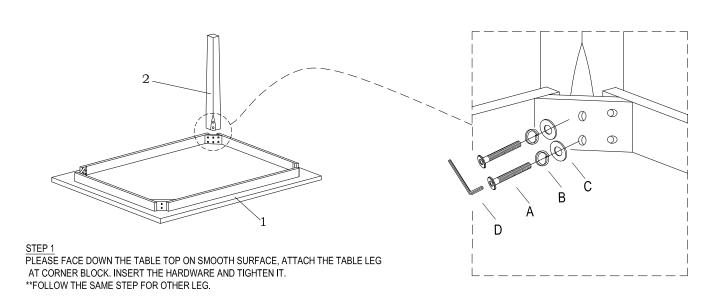

| PART LIST |             |       |  |
|-----------|-------------|-------|--|
| NO        | DESCRIPTION | QTY   |  |
| 1         | TABLE TOP   | 1 PC  |  |
| 2         | TABLE LEG   | 4 PCS |  |

| HARDWARE LIST |                           |       |  |
|---------------|---------------------------|-------|--|
| NO            | DESCRIPTION               | QTY   |  |
| Α             | JCBC BOLT M6 x 55MM       | 8 PCS |  |
| В             | SPRING WASHER M6 x 12.5MM | 8 PCS |  |
| С             | FLAT WASHER M6 x 19MM     | 8 PCS |  |
| D             | SHORT ALLEN KEY M4        | 1 PC  |  |