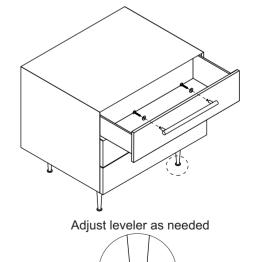

LIST———

| LABEL | PICTURE | DESCRIPTION | QTY |
|-------|---------|-------------|-----|
| А     |         | BODY        | 1   |
| В     |         | LEG         | 4   |

## HARDWARE -

| LABEL | PICTURE | DESCRIPTION            | QTY |
|-------|---------|------------------------|-----|
| С     |         | WASHER<br>Ø6/16xH1.5mm | 16  |
| D     |         | SCREW M6x20            | 16  |
| Е     |         | WRENCH M4x60           | 1   |

#### **BEFORE BEGINNING ASSEMBLY:**



Read instructions cover to cover



Have two adults on hand for assembly



Do NOT assemble on flooring or carpet. Assemble on a clean nonmarring surface (ex: packing foam)



Save all packaging until assembly is completed

## ASSEMBLY STEPS ——

## STEP 1





Position the product on its bottom as shown

## STEP 2