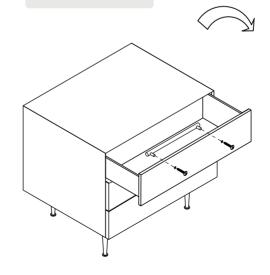

TS LIST———

| LABEL | PICTURE | DESCRIPTION | QTY |
|-------|---------|-------------|-----|
| А     |         | BODY        | 1   |
| В     |         | LEG         | 4   |

## HARDWARE -

| LABEL | PICTURE | DESCRIPTION            | QTY |
|-------|---------|------------------------|-----|
| С     |         | WASHER<br>Ø6/16xH1.5mm | 16  |
| D     |         | SCREW M6x20            | 16  |
| Е     |         | WRENCH M4x60           | 1   |

#### **BEFORE BEGINNING ASSEMBLY:**



Read instructions cover to cover



Have two adults on hand for assembly



Do NOT assemble on flooring or carpet. Assemble on a clean nonmarring surface (ex: packing foam)



Save all packaging until assembly is completed

## ASSEMBLY STEPS ——

## STEP 1





Position the product on its bottom as shown

## STEP 2