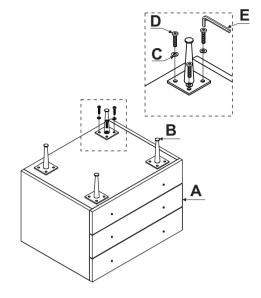

## PARTS LIST———

| LABEL | PICTURE | DESCRIPTION | QTY |
|-------|---------|-------------|-----|
| А     |         | BODY        | 1   |
| В     |         | LEG         | 4   |

## HARDWARE -

| LABEL | PICTURE | DESCRIPTION            | QTY |
|-------|---------|------------------------|-----|
| С     |         | WASHER<br>Ø6/16xH1.5mm | 16  |
| D     |         | SCREW M6x20            | 16  |
| Е     |         | WRENCH M4x60           | 1   |

## ASSEMBLY STEPS ——

## STEP 1

Position the product on its bottom as shown