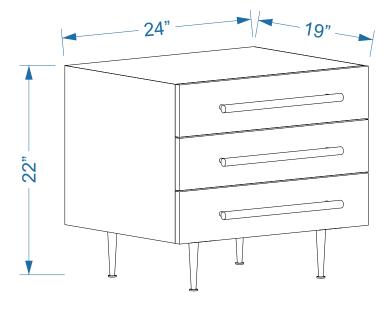

# **TRIDENT**

## **ASSEMBLY INSTRUCTIONS**



## PARTS LIST———

| LABEL | PICTURE | DESCRIPTION | QTY |
|-------|---------|-------------|-----|
| А     |         | BODY        | 1   |
| В     |         | LEG         | 4   |

## HARDWARE -

| LABEL | PICTURE | DESCRIPTION            | QTY |
|-------|---------|------------------------|-----|
| С     |         | WASHER<br>Ø6/16xH1.5mm | 16  |
| D     |         | SCREW M6x20            | 16  |
| Е     |         | WRENCH M4x60           | 1   |

#### **BEFORE BEGINNING ASSEMBLY:**



Read instructions cover to cover



Have two adults on hand for assembly



Do NOT assemble on flooring or carpet. Assemble on a clean nonmarring surface (ex: packing foam)



Save all packaging until assembly is completed

## ASSEMBLY STEPS ——

## STEP 1





Position the product on its bottom as shown

##