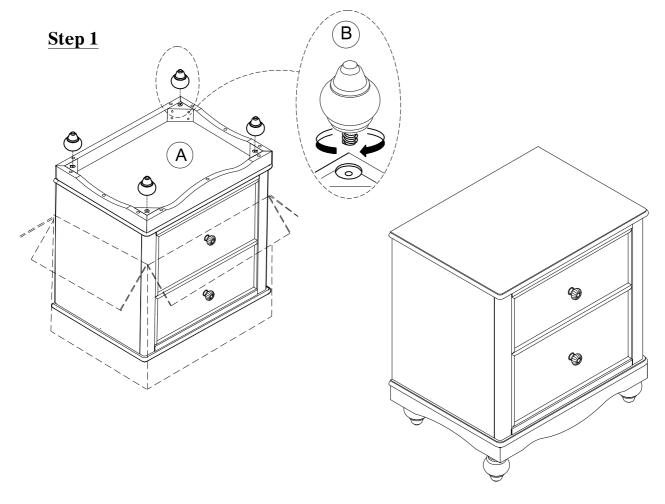

| NO. | PARTS LIST |                          | Q'TY |
|-----|------------|--------------------------|------|
| Α   |            | 2 Drawer Nightstand Base | 1    |
| В   | 6          | Bun Feet                 | 4    |

**Suggestion**: Assemble the feet and center support leg then take the product our from the carton

**Assembly Completed** 

Made in VietNam