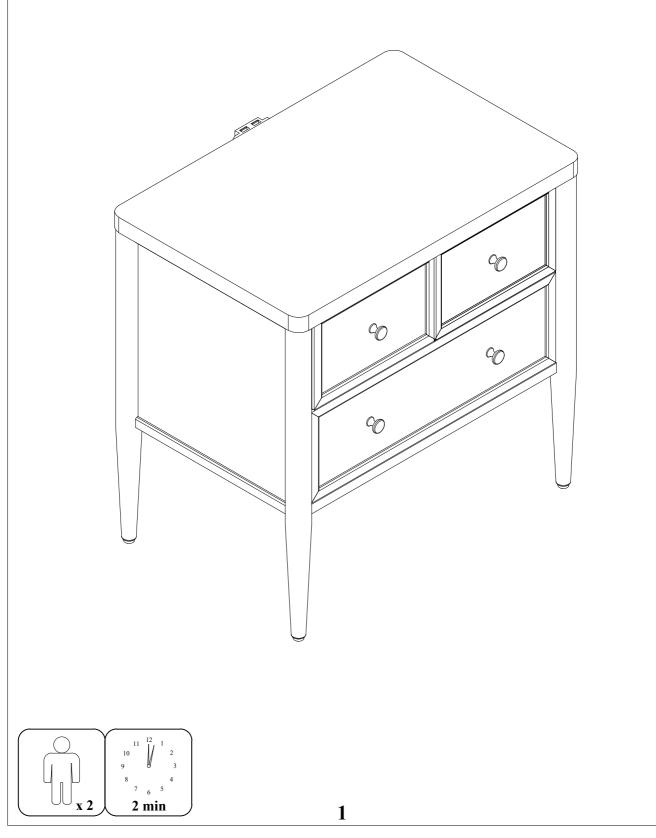

AUSTEN 3 DRAWER NIGHTSTAND ITEM NO: B2101-103

SKU:318008

| PART | SKU#   | IMAGE | DECRIPTION         | QTY |
|------|--------|-------|--------------------|-----|
| A    | 318008 |       | Desk Top           | 1   |
| B    | 318008 |       | End assembly Right | 1   |
| C    | 318008 |       | End assembly Left  | 1   |