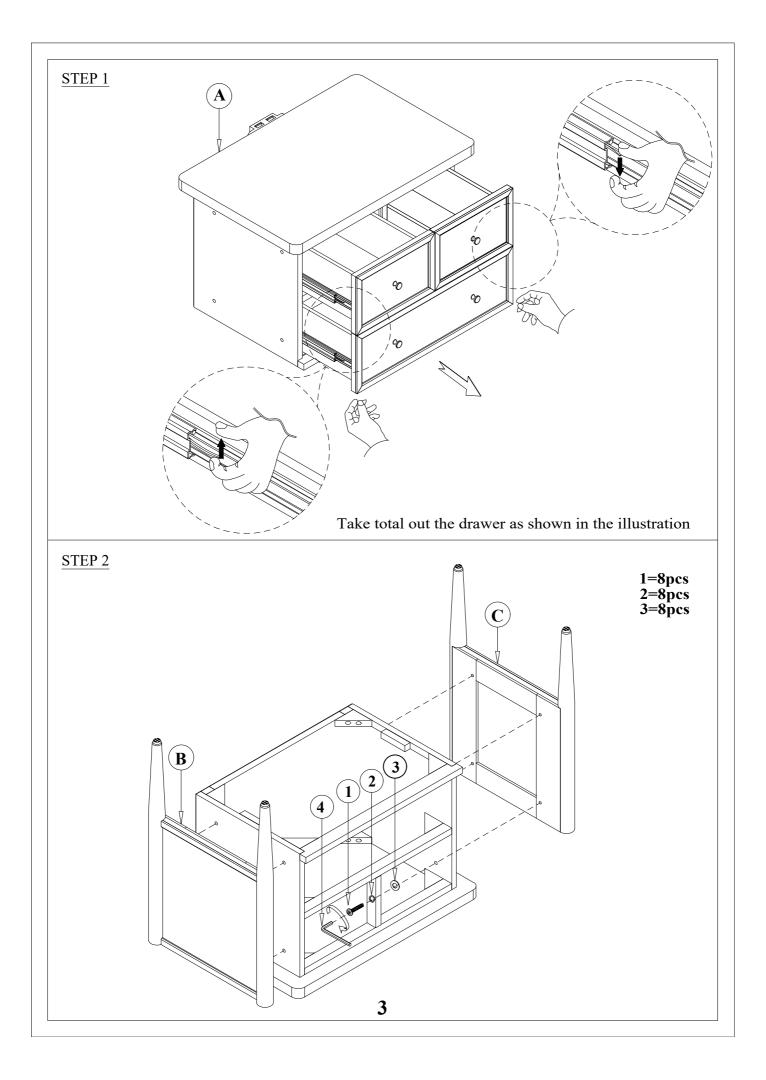

AUSTEN 3 DRAWER NIGHTSTAND ITEM NO: B2101-103

SKU:318008

| PART | SKU#   | IMAGE | DECRIPTION         | QTY |
|------|--------|-------|--------------------|-----|
| A    | 318008 |       | Desk Top           | 1   |
| B    | 318008 |       | End assembly Right | 1   |
| C    | 318008 |       | End assembly Left  | 1   |

## Hardware List

| PART | SKU#   | IMAGE      | DECRIPTION                 | QTY |
|------|--------|------------|----------------------------|-----|
| 1    | 318008 |            | Bolts 1/4" *35mm           | 8   |
| 2    | 318008 | $\bigcirc$ | Spring Washer<br>1/4"*11mm | 8   |
| 3    | 318008 |            | Flat Washer<br>1/4"*19mm   | 8   |
| 4    | 318008 |            | Allen key                  | 1   |

## THE HAEDWARE IS LOCATED IN THE PACKING ITEM

MUST: TIGHTEN SCREWS PERIODIACLLY. WITH USE SCREW MAY ENCOME LOOSE CHECK TIGHTNESS OF ALL SCREWS EVERY 6-8 WEEKS.