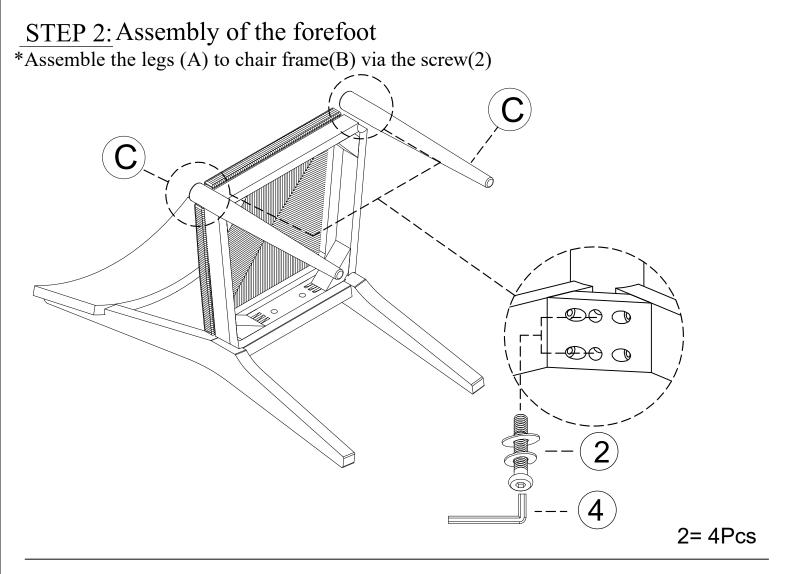

# Hardware List of Dining Chair W / Woven Seat

| PART | SKU#        | IMAGE                                  | DESCRIPTION        | QTY |
|------|-------------|----------------------------------------|--------------------|-----|
|      | 318064-1(4) | ())))))))))))))))))))))))))))))))))))) | Bolts M4*Ø1/4*80mm | 4   |
| 2    | 318064-2(4) | ()                                     | Bolts M4*Ø1/4*60mm | 4   |
| 3    | 318064-3(2) | ()                                     | Bolts M4*Ø1/4*38mm | 2   |
| 4    | 318064-4(1) |                                        | Allen key M4       | 1   |