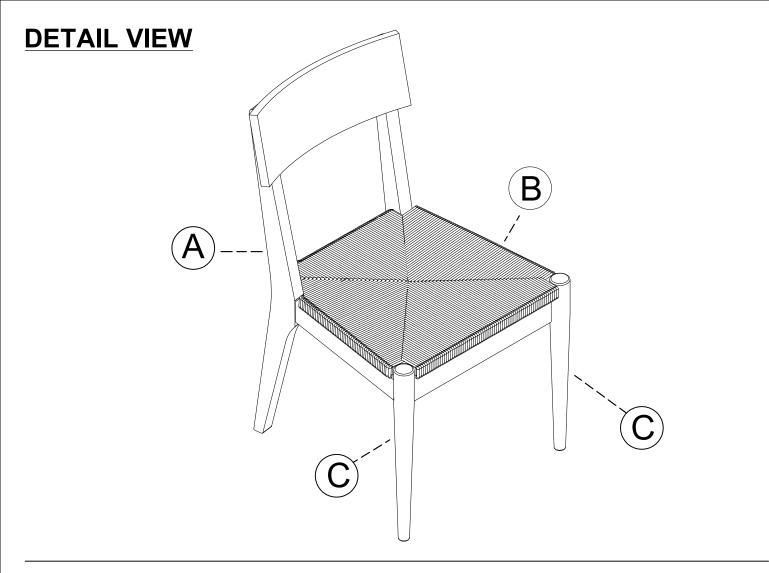

#### ITEM NO : D2101-227-W SKU: 318064

| PART | SKU#                | IMAGE | DESCRIPTION   | QTY |
|------|---------------------|-------|---------------|-----|
| A    | 318064-A-B (BLACK)  |       | Chair Back    | 1   |
| B    | 318064-B-N (NATURE) |       | Chair cushion | 1   |
| C    | 318064-C-B (BLACK)  | 00    | Chair Leg     | 2   |