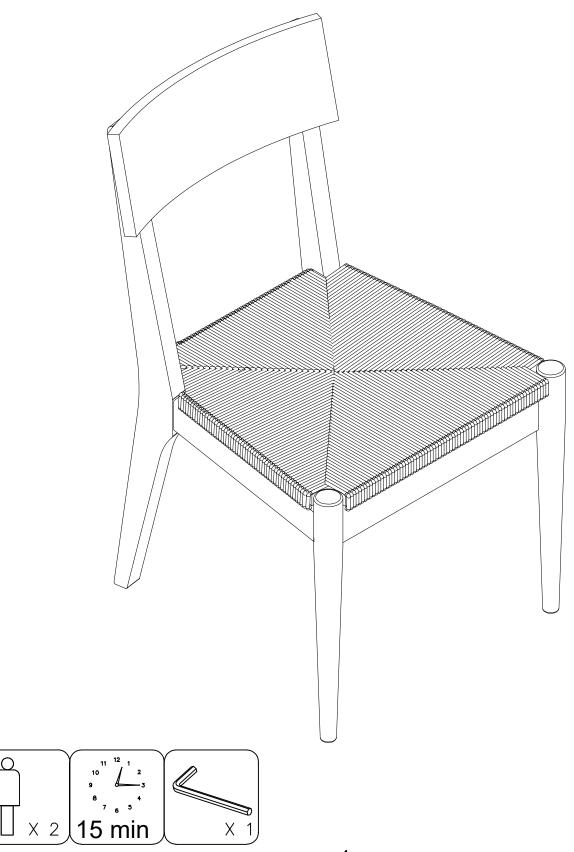

# **ASSEMBLY INSTRUCTIONS**

## AUSTEN - DINING CHAIR W/WOVEN SEAT

#### ITEM NO : D2101-227-W SKU: 318064

| PART | SKU#                | IMAGE | DESCRIPTION   | QTY |
|------|---------------------|-------|---------------|-----|
| A    | 318064-A-B (BLACK)  |       | Chair Back    | 1   |
| B    | 318064-B-N (NATURE) |       | Chair cushion | 1   |
| C    | 318064-C-B (BLACK)  | 00    | Chair Leg     | 2   |