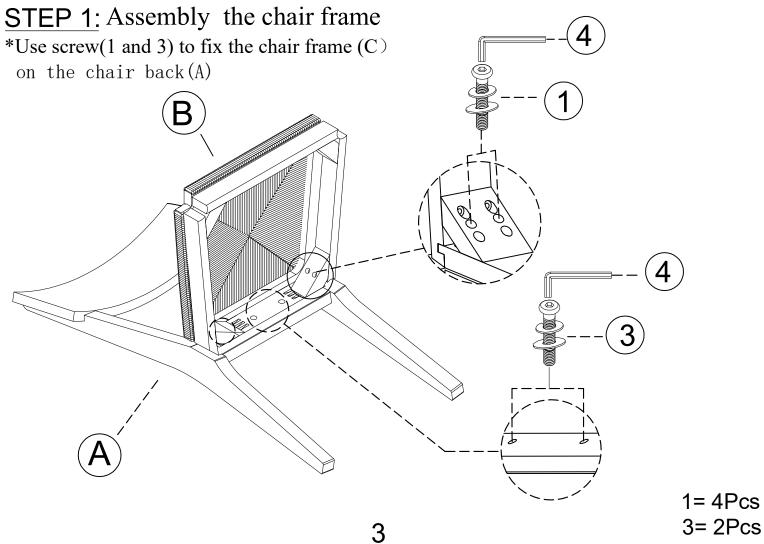

# Hardware List of Dining Chair W / Woven Seat

| PART | SKU#        | IMAGE                                  | DESCRIPTION        | QTY |
|------|-------------|----------------------------------------|--------------------|-----|
|      | 318064-1(4) | ())))))))))))))))))))))))))))))))))))) | Bolts M4*Ø1/4*80mm | 4   |
| 2    | 318064-2(4) | ()                                     | Bolts M4*Ø1/4*60mm | 4   |
| 3    | 318064-3(2) | ()                                     | Bolts M4*Ø1/4*38mm | 2   |
| 4    | 318064-4(1) |                                        | Allen key M4       | 1   |