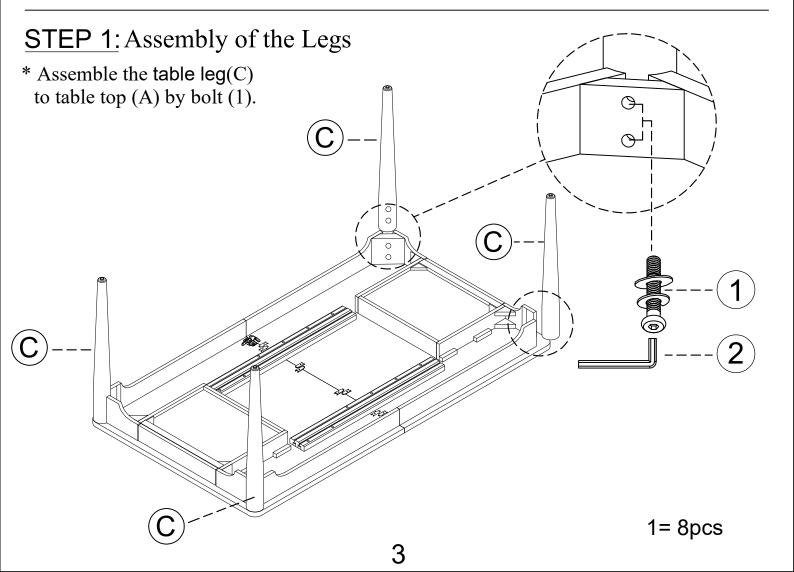

## Hardware List of 90 Inch Extension Dining Table

| PART | SKU#        | IMAGE             | DESCRIPTION         | QTY |
|------|-------------|-------------------|---------------------|-----|
|      | 318060-1(8) | (a) market market | Bolts M4*Ø5/16*70mm | 8   |
| 2    | 318060-2(1) |                   | Allen key M4        | 1   |

Note: Screwdriver will be prepared by yourshelf.

THE HARDWARE IS LOCATED IN THE PACKING ITEM NOTE: MUST TIGHTEN SCREWS PERIODIACLLY. WITH USE SCREW MAY ENCOME LOOSE CHECK TIGHTNESS OF ALL SCREWS EVERY 6-8 WEEKS.