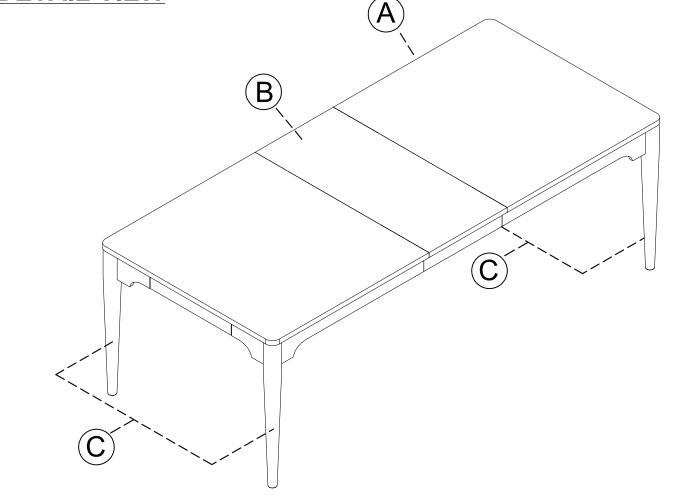

# **DETAIL VIEW**

#### **AUSTEN - 90 INCH EXTENSION DINING TABLE**

ITEM NO :D2101-200 SKU:318060

| PART | SKU#              | IMAGE | DESCRIPTION | QTY |
|------|-------------------|-------|-------------|-----|
| A    | 318060-A-B(BLACK) |       | Table Top   | 1   |
| B    | 318060-B-B(BLACK) |       | Table Leaf  | 1   |
| C    | 318060-C-B(BLACK) |       | Table Leg   | 4   |