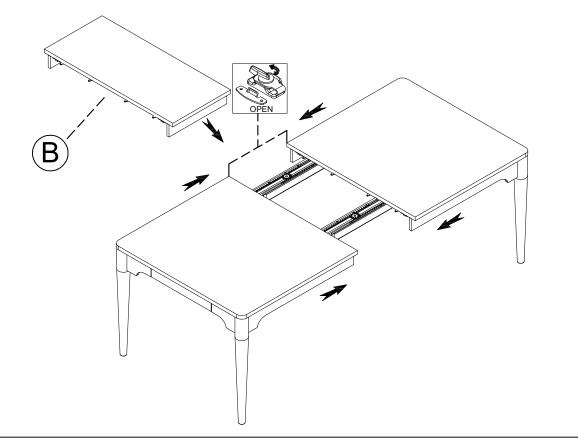

### STEP 2: Assembly of the Leaf

\* Open the latch at the bottom of the panel pull open the two side panels put the leaf panei in close the panel and lock the bottom latch

*That's it ! You've finished assembling your item. Thank you!*