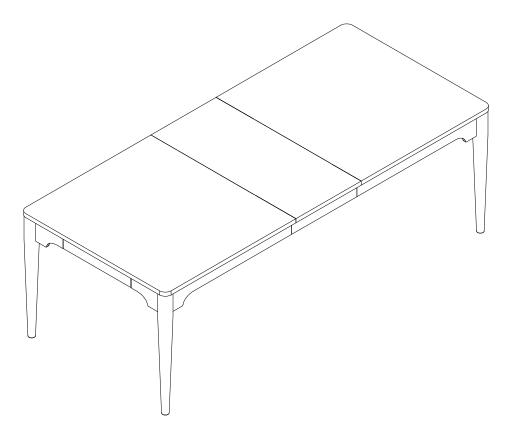

# **DETAIL VIEW**

### STEP 2: Assembly of the Leaf

\* Open the latch at the bottom of the panel pull open the two side panels put the leaf panei in close the panel and lock the bottom latch

*That's it ! You've finished assembling your item. Thank you!*