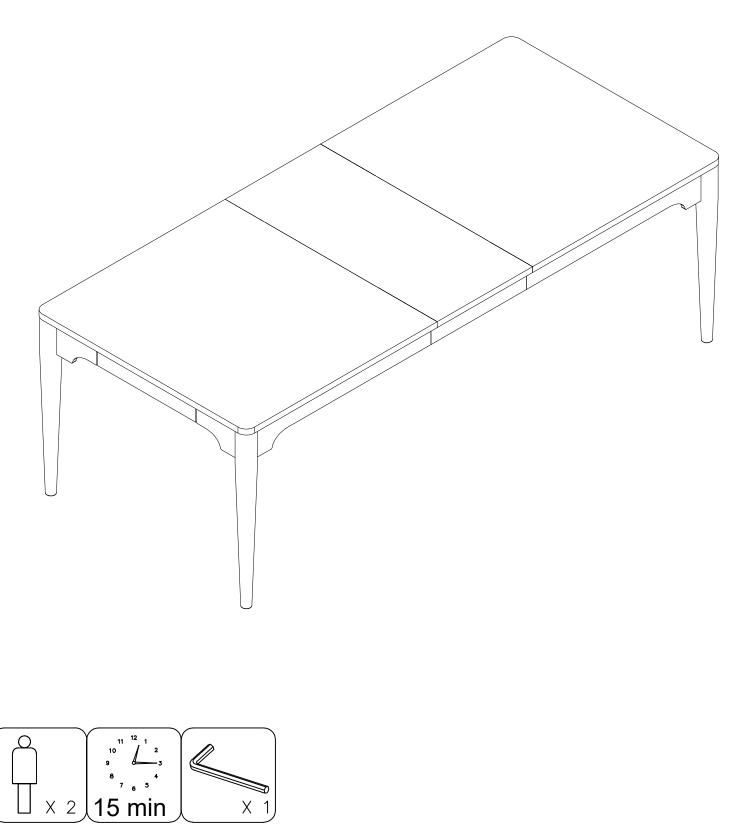

## **ASSEMBLY INSTRUCTIONS**

#### **AUSTEN - 90 INCH EXTENSION DINING TABLE**

ITEM NO :D2101-200 SKU:318060

| PART | SKU#              | IMAGE | DESCRIPTION | QTY |
|------|-------------------|-------|-------------|-----|
| A    | 318060-A-B(BLACK) |       | Table Top   | 1   |
| B    | 318060-B-B(BLACK) |       | Table Leaf  | 1   |
| C    | 318060-C-B(BLACK) |       | Table Leg   | 4   |