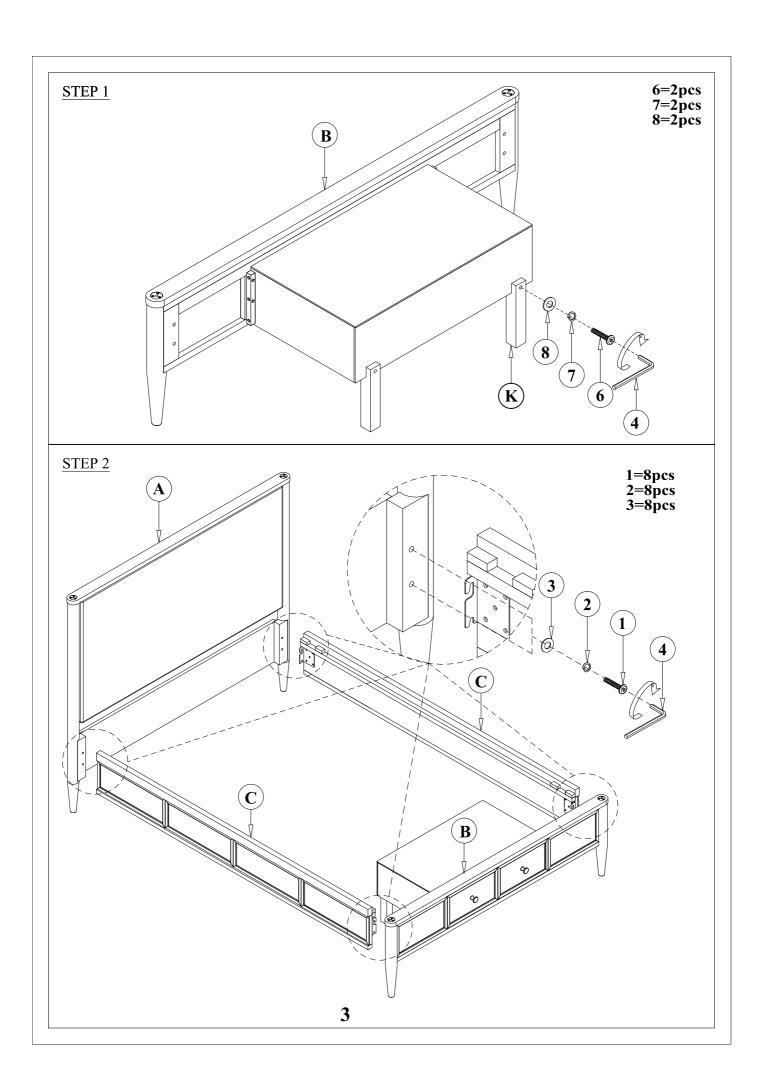

SKU:318051/318053/318057/318054

| PART                    | SKU#          | IMAGE | DECRIPTION                            | QTY   |
|-------------------------|---------------|-------|---------------------------------------|-------|
| A                       | 318051        |       | Head Board                            | 1     |
| B                       | 318053        |       | Storage Foot Board                    | 1     |
| <u>(C)</u>              | 318057        |       | Side Rail                             | 2     |
| <b>D</b>                | 318053        |       | Slat                                  | 1 set |
| E                       | 318053        |       | Middle Support Bar                    | 2     |
| F                       | 318053        |       | Support With Leveler                  | 8     |
| <u>G</u>                | 318051/318053 |       | Head Board/Foot Board<br>Posts canopy | 4     |
| $\overline{\mathbf{H}}$ | 318053        |       | Foot Board Posts canopy               | 2     |
| <u>(I)</u>              | 318054        |       | Head Board/Foot Board canopy          | 2     |
| $\bigcirc$              | 318054        |       | Lift/Right canopy rail                | 2     |
| K                       | 318053        |       | Foot Board back leg                   | 2     |

## **Hardware List**

| PART | SKU#                 | IMAGE      | DECRIPTION              | QTY |
|------|----------------------|------------|-------------------------|-----|
| 1    | 318057               |            | Bolts 5/16" *25mm       | 8   |
| 2    | 318057/318054        |            | Spring Washer 5/16" Dia | 12  |
| 3    | 318057/318054        |            | Flat Washer 5/16" * Dia | 12  |
| 4    | 318053/318057/318054 |            | Allen key               | 3   |
| 5    | 318053               | (3)))))))) | Screw #8* 30mm          | 6   |
| 6    | 318053               |            | Bolts 1/4" *38mm        | 2   |
| 7    | 318053               |            | Spring Washer 1/4"*11mm | 2   |
| 8    | 318053               |            | Flat Washer 1/4" *19mm  | 2   |
| 9    | 318054               |            | Bolts 5/16" *60mm       | 4   |