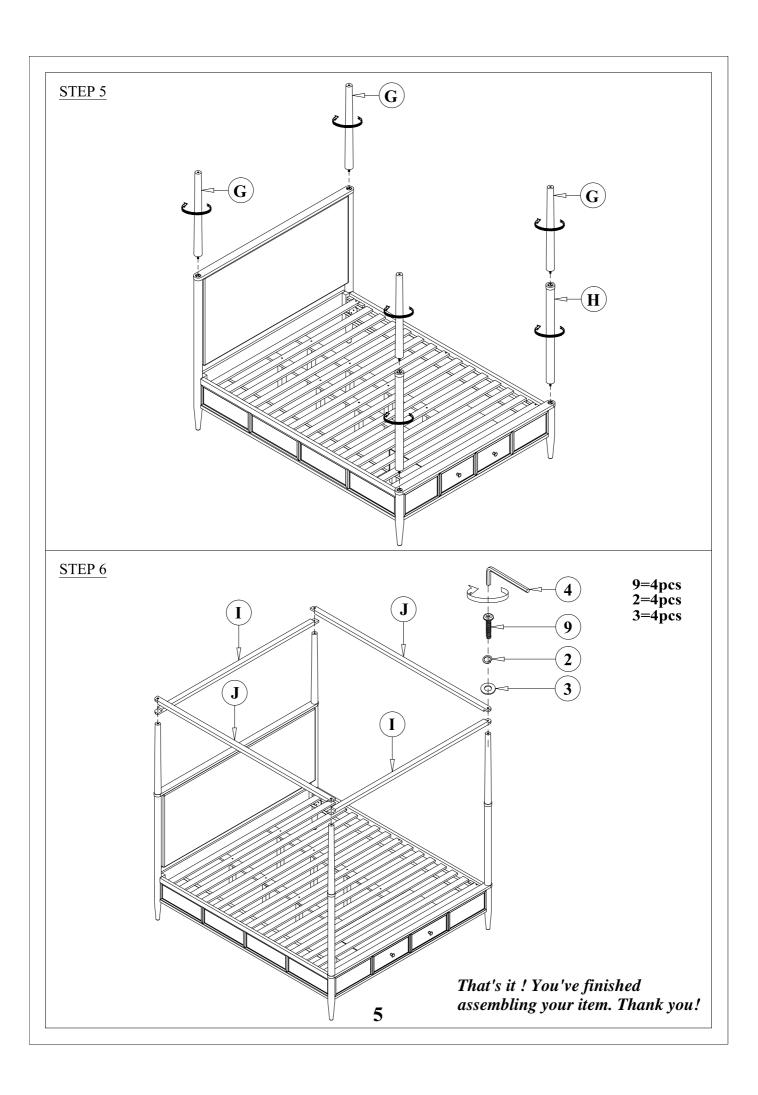

SKU:318051/318053/318057/318054

| PART                    | SKU#          | IMAGE | DECRIPTION                            | QTY   |
|-------------------------|---------------|-------|---------------------------------------|-------|
| A                       | 318051        |       | Head Board                            | 1     |
| B                       | 318053        |       | Storage Foot Board                    | 1     |
| <u>(C)</u>              | 318057        |       | Side Rail                             | 2     |
| <b>D</b>                | 318053        |       | Slat                                  | 1 set |
| E                       | 318053        |       | Middle Support Bar                    | 2     |
| F                       | 318053        |       | Support With Leveler                  | 8     |
| <u>G</u>                | 318051/318053 |       | Head Board/Foot Board<br>Posts canopy | 4     |
| $\overline{\mathbf{H}}$ | 318053        |       | Foot Board Posts canopy               | 2     |
| <u>(I)</u>              | 318054        |       | Head Board/Foot Board canopy          | 2     |
| $\bigcirc$              | 318054        |       | Lift/Right canopy rail                | 2     |
| K                       | 318053        |       | Foot Board back leg                   | 2     |

## **Hardware List**

| PART | SKU#                 | IMAGE      | DECRIPTION              | QTY |
|------|----------------------|------------|-------------------------|-----|
| 1    | 318057               |            | Bolts 5/16" *25mm       | 8   |
| 2    | 318057/318054        |            | Spring Washer 5/16" Dia | 12  |
| 3    | 318057/318054        |            | Flat Washer 5/16" * Dia | 12  |
| 4    | 318053/318057/318054 |            | Allen key               | 3   |
| 5    | 318053               | (3)))))))) | Screw #8* 30mm          | 6   |
| 6    | 318053               |            | Bolts 1/4" *38mm        | 2   |
| 7    | 318053               |            | Spring Washer 1/4"*11mm | 2   |
| 8    | 318053               |            | Flat Washer 1/4" *19mm  | 2   |
| 9    | 318054               |            | Bolts 5/16" *60mm       | 4   |