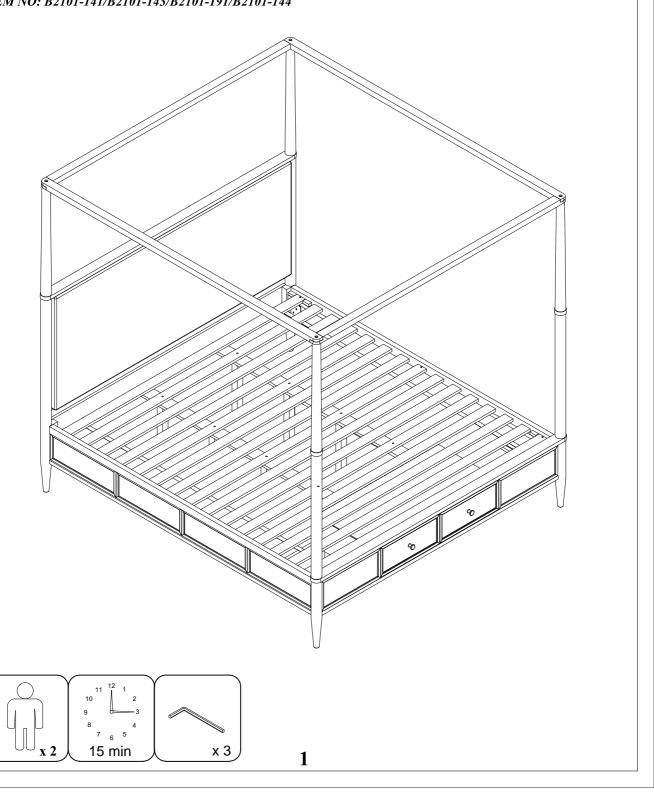

## **ASSEMBLY INSTRUCTIONS**

AUSTEN CK/EK UPH HEADBOARD/POSTS CANOPY BED
AUSTEN CK/EK STORAGE FOOTBOARD/SLATS/POSTS CANOPY BED
AUSTEN QN/EK NON-STORAGE SIDE RAILS PANEL/CANOPY BED
AUSTEN EK STRECHERS CANOPY BED
ITEM NO: B2101-141/B2101-143/B2101-191/B2101-144

SKU:318051/318053/318057/318054

| PART                    | SKU#          | IMAGE | DECRIPTION                            | QTY   |
|-------------------------|---------------|-------|---------------------------------------|-------|
| A                       | 318051        |       | Head Board                            | 1     |
| B                       | 318053        |       | Storage Foot Board                    | 1     |
| <u>(C)</u>              | 318057        |       | Side Rail                             | 2     |
| <b>D</b>                | 318053        |       | Slat                                  | 1 set |
| E                       | 318053        |       | Middle Support Bar                    | 2     |
| F                       | 318053        |       | Support With Leveler                  | 8     |
| <u>G</u>                | 318051/318053 |       | Head Board/Foot Board<br>Posts canopy | 4     |
| $\overline{\mathbf{H}}$ | 318053        |       | Foot Board Posts canopy               | 2     |
| <u>(I)</u>              | 318054        |       | Head Board/Foot Board canopy          | 2     |
| $\bigcirc$              | 318054        |       | Lift/Right canopy rail                | 2     |
| K                       | 318053        |       | Foot Board back leg                   | 2     |

## **Hardware List**

| PART | SKU#                 | IMAGE      | DECRIPTION              | QTY |
|------|----------------------|------------|-------------------------|-----|
| 1    | 318057               |            | Bolts 5/16" *25mm       | 8   |
| 2    | 318057/318054        |            | Spring Washer 5/16" Dia | 12  |
| 3    | 318057/318054        |            | Flat Washer 5/16" * Dia | 12  |
| 4    | 318053/318057/318054 |            | Allen key               | 3   |
| 5    | 318053               | (3)))))))) | Screw #8* 30mm          | 6   |
| 6    | 318053               |            | Bolts 1/4" *38mm        | 2   |
| 7    | 318053               |            | Spring Washer 1/4"*11mm | 2   |
| 8    | 318053               |            | Flat Washer 1/4" *19mm  | 2   |
| 9    | 318054               |            | Bolts 5/16" *60mm       | 4   |