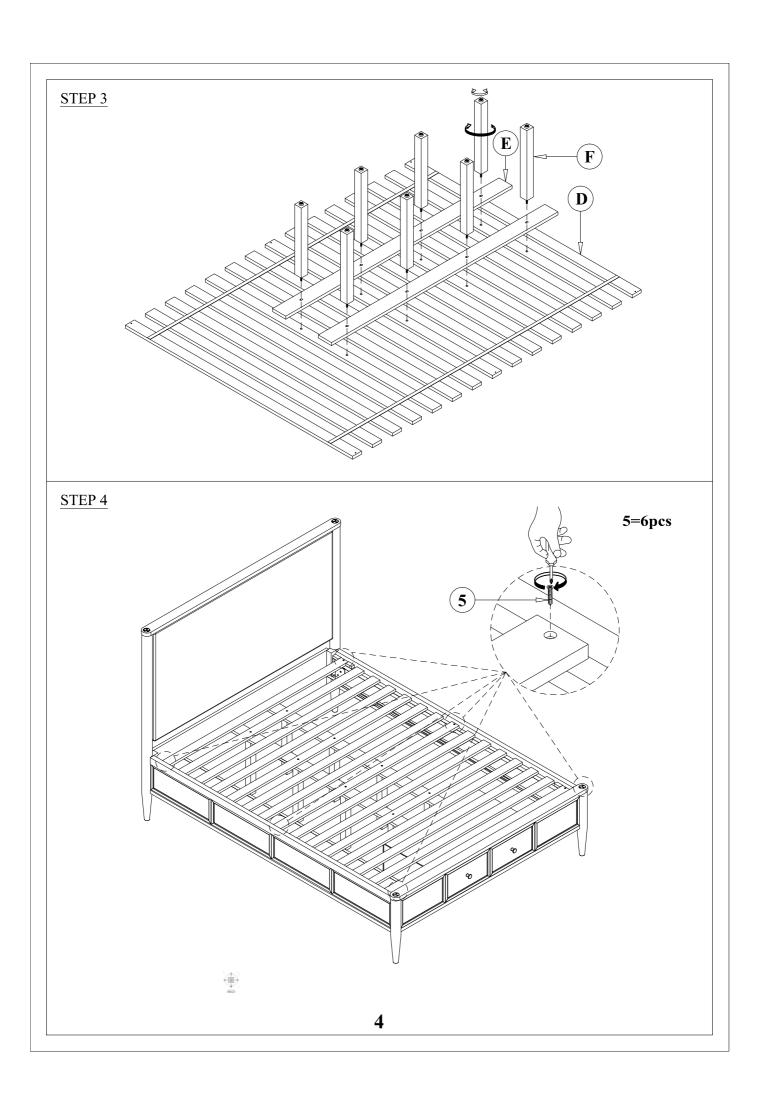

SKU:318051/318053/318057/318054

| PART                    | SKU#          | IMAGE | DECRIPTION                            | QTY   |
|-------------------------|---------------|-------|---------------------------------------|-------|
| A                       | 318051        |       | Head Board                            | 1     |
| B                       | 318053        |       | Storage Foot Board                    | 1     |
| <u>(C)</u>              | 318057        |       | Side Rail                             | 2     |
| <b>D</b>                | 318053        |       | Slat                                  | 1 set |
| E                       | 318053        |       | Middle Support Bar                    | 2     |
| F                       | 318053        |       | Support With Leveler                  | 8     |
| <u>G</u>                | 318051/318053 |       | Head Board/Foot Board<br>Posts canopy | 4     |
| $\overline{\mathbf{H}}$ | 318053        |       | Foot Board Posts canopy               | 2     |
| <u>(I)</u>              | 318054        |       | Head Board/Foot Board canopy          | 2     |
| $\bigcirc$              | 318054        |       | Lift/Right canopy rail                | 2     |
| K                       | 318053        |       | Foot Board back leg                   | 2     |

## **Hardware List**

| PART | SKU#                 | IMAGE      | DECRIPTION              | QTY |
|------|----------------------|------------|-------------------------|-----|
| 1    | 318057               |            | Bolts 5/16" *25mm       | 8   |
| 2    | 318057/318054        |            | Spring Washer 5/16" Dia | 12  |
| 3    | 318057/318054        |            | Flat Washer 5/16" * Dia | 12  |
| 4    | 318053/318057/318054 |            | Allen key               | 3   |
| 5    | 318053               | (3)))))))) | Screw #8* 30mm          | 6   |
| 6    | 318053               |            | Bolts 1/4" *38mm        | 2   |
| 7    | 318053               |            | Spring Washer 1/4"*11mm | 2   |
| 8    | 318053               |            | Flat Washer 1/4" *19mm  | 2   |
| 9    | 318054               |            | Bolts 5/16" *60mm       | 4   |