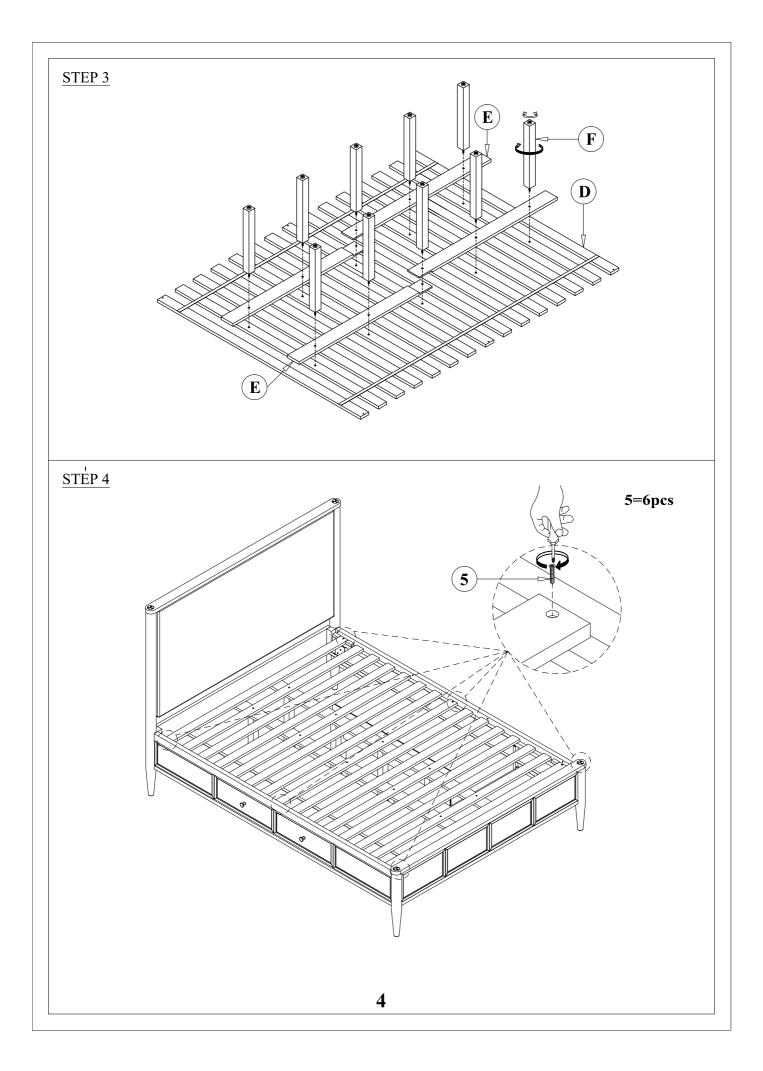

## ASSEMBLY INSTRUCTIONS

| PART | SKU#          | IMAGE         | DECRIPTION                            | QTY   |
|------|---------------|---------------|---------------------------------------|-------|
| A    | 318051        |               | Head Board                            | 1     |
| B    | 318052        | FARA          | Storage Foot Board                    | 1     |
| C    | 318059        |               | Storage Side Rail                     | 2     |
| D    | 318052        |               | Slat                                  | 1 set |
| E    | 318052        |               | Middle Support Bar                    | 4     |
| F    | 318052        |               | Support With Leveler                  | 8     |
| G    | 318051/318052 |               | Head Board/Foot Board<br>Posts canopy | 4     |
| H    | 318052        |               | Foot Board Posts canopy               | 2     |
| I    | 318055        |               | Head Board/Foot Board<br>canopy       | 2     |
| J    | 318055        |               | Lift/Right canopy rail                | 2     |
| K    | 318059        |               | Side Rail back leg                    | 4     |
| L    | 318059        |               | Cap Rail                              | 2     |
|      |               | Hardware List |                                       |       |
| PART | SKU#          | IMAGE         | DECRIPTION                            | QTY   |
| 1    | 318059        |               | Bolts 5/16" *25mm                     | 8     |
| 2    | 318059/318055 | $\bigcirc$    | Spring Washer 5/16" Dia               | 12    |
| 3    | 318059/318055 |               | Flat Washer 5/16" * Dia               | 12    |
| 4    | 318059/318055 |               | Allen key                             | 3     |
| 5    | 318053        | (¥)))))))))>  | Screw #8* 30mm                        | 6     |
| 6    | 318059        |               | Bolts 1/4" *38mm                      | 4     |
| 7    | 318059        | $\bigcirc$    | Spring Washer 1/4"*11mm               | 4     |
| 8    | 318059        |               | Flat Washer 1/4" *19mm                | 4     |
|      | 318055        |               | Bolts 5/16" *60mm                     | 4     |
| 9    | 510055        | $\bigcirc$    |                                       |       |