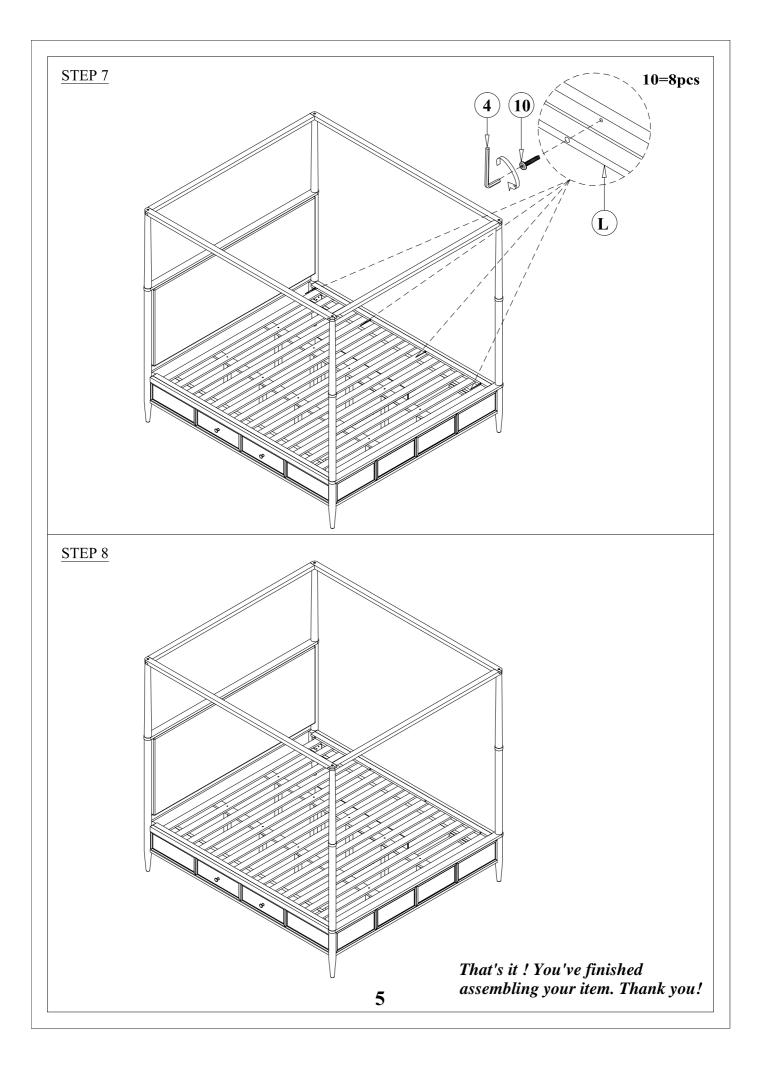

| 6     |
| 6    | 318059        |               | Bolts 1/4" *38mm                      | 4     |
| 7    | 318059        | $\bigcirc$    | Spring Washer 1/4"*11mm               | 4     |
| 8    | 318059        |               | Flat Washer 1/4" *19mm                | 4     |
|      | 318055        |               | Bolts 5/16" *60mm                     | 4     |
| 9    | 510055        | $\bigcirc$    |                                       |       |

THE HAEDWARE IS LOCATED IN THE PACKING ITEM MUST: TIGHTEN SCREWS PERIODIACLLY. WITH USE SCREW MAY ENCOME LOOSE CHECK TIGHTNESS OF ALL SCREWS EVERY 6-8

WEEKS.

## **CLEANING INSTRUCTIONS:**

After assembly, clean and polish the completed parts if necessary with soft cloth and industrial recognized furniture polish.