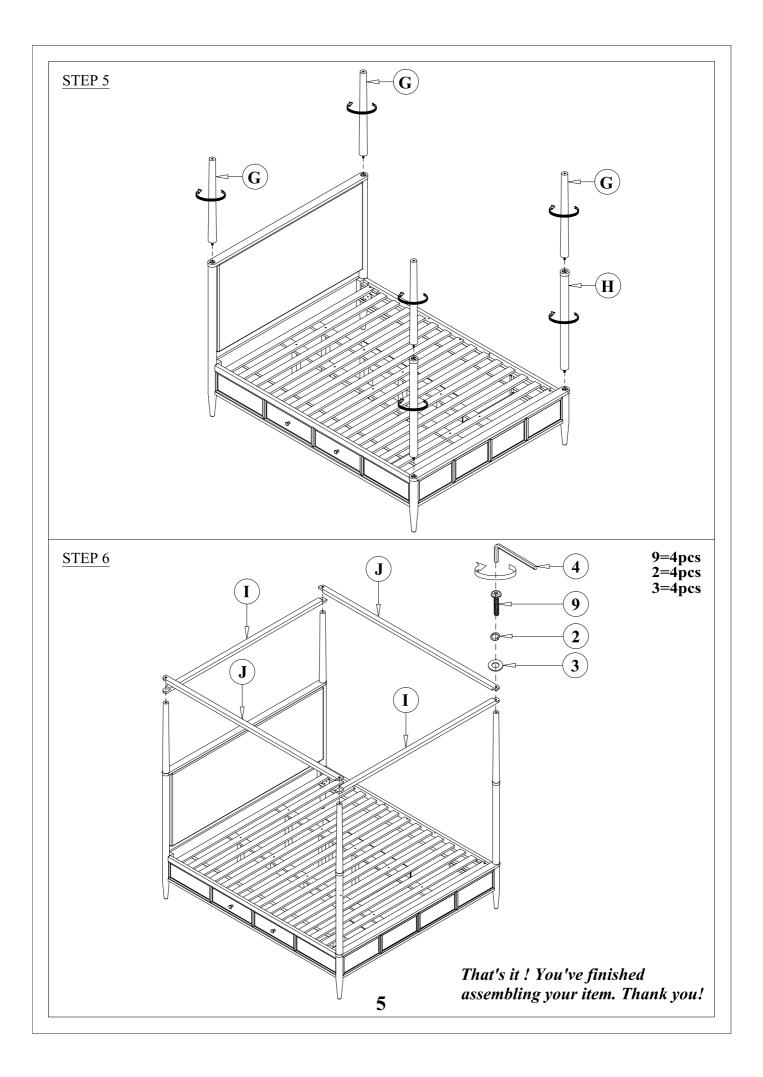

## ASSEMBLY INSTRUCTIONS

| PART | SKU#          | IMAGE         | DECRIPTION                            | QTY   |
|------|---------------|---------------|---------------------------------------|-------|
| A    | 318051        |               | Head Board                            | 1     |
| B    | 318052        | FARA          | Storage Foot Board                    | 1     |
| C    | 318059        |               | Storage Side Rail                     | 2     |
| D    | 318052        |               | Slat                                  | 1 set |
| E    | 318052        |               | Middle Support Bar                    | 4     |
| F    | 318052        |               | Support With Leveler                  | 8     |
| G    | 318051/318052 |               | Head Board/Foot Board<br>Posts canopy | 4     |
| H    | 318052        |               | Foot Board Posts canopy               | 2     |
| I    | 318055        |               | Head Board/Foot Board<br>canopy       | 2     |
| J    | 318055        |               | Lift/Right canopy rail                | 2     |
| K    | 318059        |               | Side Rail back leg                    | 4     |
| L    | 318059        |               | Cap Rail                              | 2     |
|      |               | Hardware List |                                       |       |
| PART | SKU#          | IMAGE         | DECRIPTION                            | QTY   |
| 1    | 318059        |               | Bolts 5/16" *25mm                     | 8     |
| 2    | 318059/318055 | $\bigcirc$    | Spring Washer 5/16" Dia               | 12    |
| 3    | 318059/318055 |               | Flat Washer 5/16" * Dia               | 12    |
| 4    | 318059/318055 |               | Allen key                             | 3     |
| 5    | 318053        | (¥)))))))))>  | Screw #8* 30mm                        | 6     |
| 6    | 318059        |               | Bolts 1/4" *38mm                      | 4     |
| 7    | 318059        | $\bigcirc$    | Spring Washer 1/4"*11mm               | 4     |
| 8    | 318059        |               | Flat Washer 1/4" *19mm                | 4     |
|      | 318055        |               | Bolts 5/16" *60mm                     | 4     |
| 9    | 510055        | $\bigcirc$    |                                       |       |