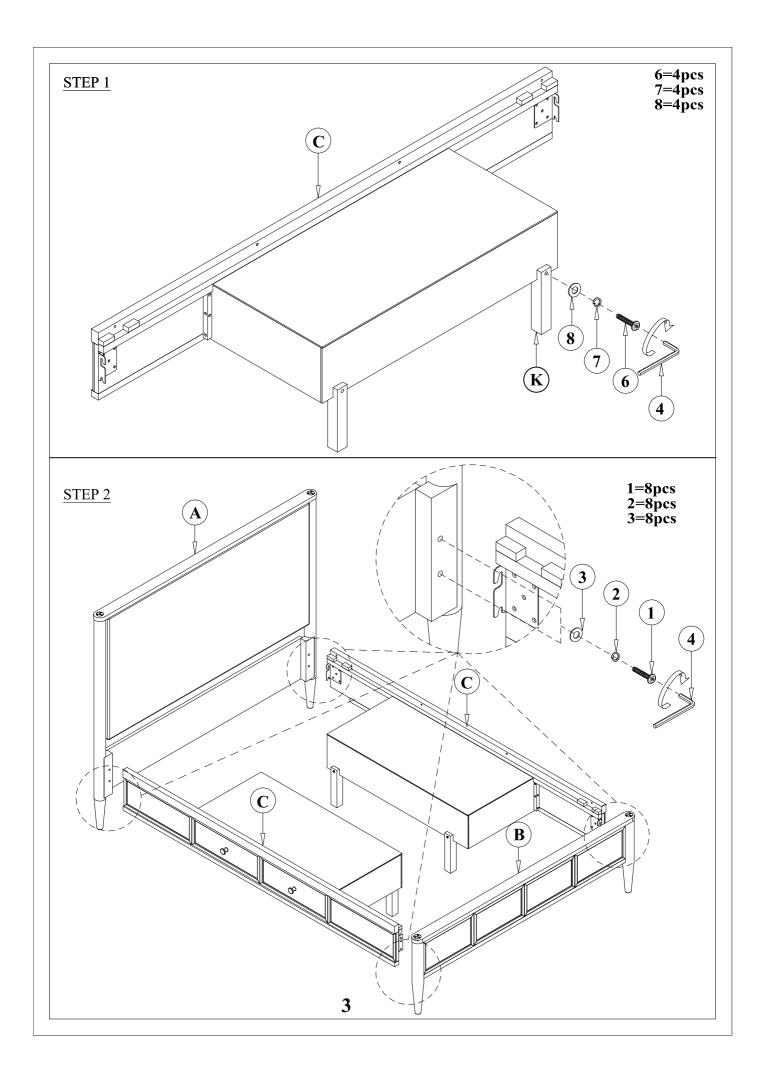

## ASSEMBLY INSTRUCTIONS

| PART | SKU#          | IMAGE         | DECRIPTION                            | QTY   |
|------|---------------|---------------|---------------------------------------|-------|
| A    | 318051        |               | Head Board                            | 1     |
| B    | 318052        | FARA          | Storage Foot Board                    | 1     |
| C    | 318059        |               | Storage Side Rail                     | 2     |
| D    | 318052        |               | Slat                                  | 1 set |
| E    | 318052        |               | Middle Support Bar                    | 4     |
| F    | 318052        |               | Support With Leveler                  | 8     |
| G    | 318051/318052 |               | Head Board/Foot Board<br>Posts canopy | 4     |
| H    | 318052        |               | Foot Board Posts canopy               | 2     |
| I    | 318055        |               | Head Board/Foot Board<br>canopy       | 2     |
| J    | 318055        |               | Lift/Right canopy rail                | 2     |
| K    | 318059        |               | Side Rail back leg                    | 4     |
| L    | 318059        |               | Cap Rail                              | 2     |
|      |               | Hardware List |                                       |       |
| PART | SKU#          | IMAGE         | DECRIPTION                            | QTY   |
| 1    | 318059        |               | Bolts 5/16" *25mm                     | 8     |
| 2    | 318059/318055 | $\bigcirc$    | Spring Washer 5/16" Dia               | 12    |
| 3    | 318059/318055 |               | Flat Washer 5/16" * Dia               | 12    |
| 4    | 318059/318055 |               | Allen key                             | 3     |
| 5    | 318053        | (¥)))))))))>  | Screw #8* 30mm                        | 6     |
| 6    | 318059        |               | Bolts 1/4" *38mm                      | 4     |
| 7    | 318059        | $\bigcirc$    | Spring Washer 1/4"*11mm               | 4     |
| 8    | 318059        |               | Flat Washer 1/4" *19mm                | 4     |
|      | 318055        |               | Bolts 5/16" *60mm                     | 4     |
| 9    | 510055        | $\bigcirc$    |                                       |       |