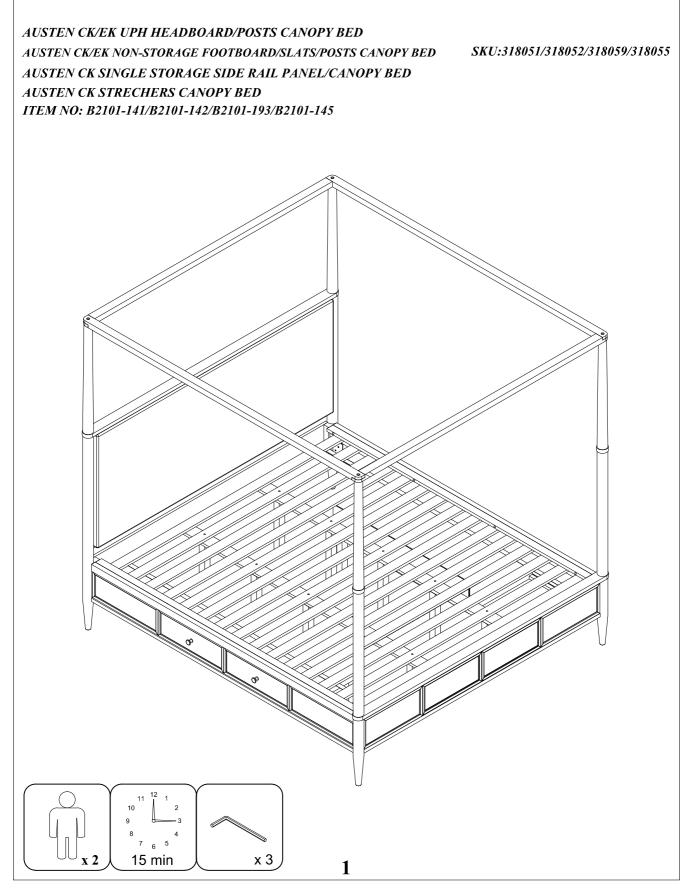

## ASSEMBLY INSTRUCTIONS

| PART | SKU#          | IMAGE         | DECRIPTION                            | QTY   |
|------|---------------|---------------|---------------------------------------|-------|
| A    | 318051        |               | Head Board                            | 1     |
| B    | 318052        | FARA          | Storage Foot Board                    | 1     |
| C    | 318059        |               | Storage Side Rail                     | 2     |
| D    | 318052        |               | Slat                                  | 1 set |
| E    | 318052        |               | Middle Support Bar                    | 4     |
| F    | 318052        |               | Support With Leveler                  | 8     |
| G    | 318051/318052 |               | Head Board/Foot Board<br>Posts canopy | 4     |
| H    | 318052        |               | Foot Board Posts canopy               | 2     |
| I    | 318055        |               | Head Board/Foot Board<br>canopy       | 2     |
| J    | 318055        |               | Lift/Right canopy rail                | 2     |
| K    | 318059        |               | Side Rail back leg                    | 4     |
| L    | 318059        |               | Cap Rail                              | 2     |
|      |               | Hardware List |                                       |       |
| PART | SKU#          | IMAGE         | DECRIPTION                            | QTY   |
| 1    | 318059        |               | Bolts 5/16" *25mm                     | 8     |
| 2    | 318059/318055 | $\bigcirc$    | Spring Washer 5/16" Dia               | 12    |
| 3    | 318059/318055 |               | Flat Washer 5/16" * Dia               | 12    |
| 4    | 318059/318055 |               | Allen key                             | 3     |
| 5    | 318053        | (¥)))))))))>  | Screw #8* 30mm                        | 6     |
| 6    | 318059        |               | Bolts 1/4" *38mm                      | 4     |
| 7    | 318059        | $\bigcirc$    | Spring Washer 1/4"*11mm               | 4     |
| 8    | 318059        |               | Flat Washer 1/4" *19mm                | 4     |
|      | 318055        |               | Bolts 5/16" *60mm                     | 4     |
| 9    | 510055        | $\bigcirc$    |                                       |       |