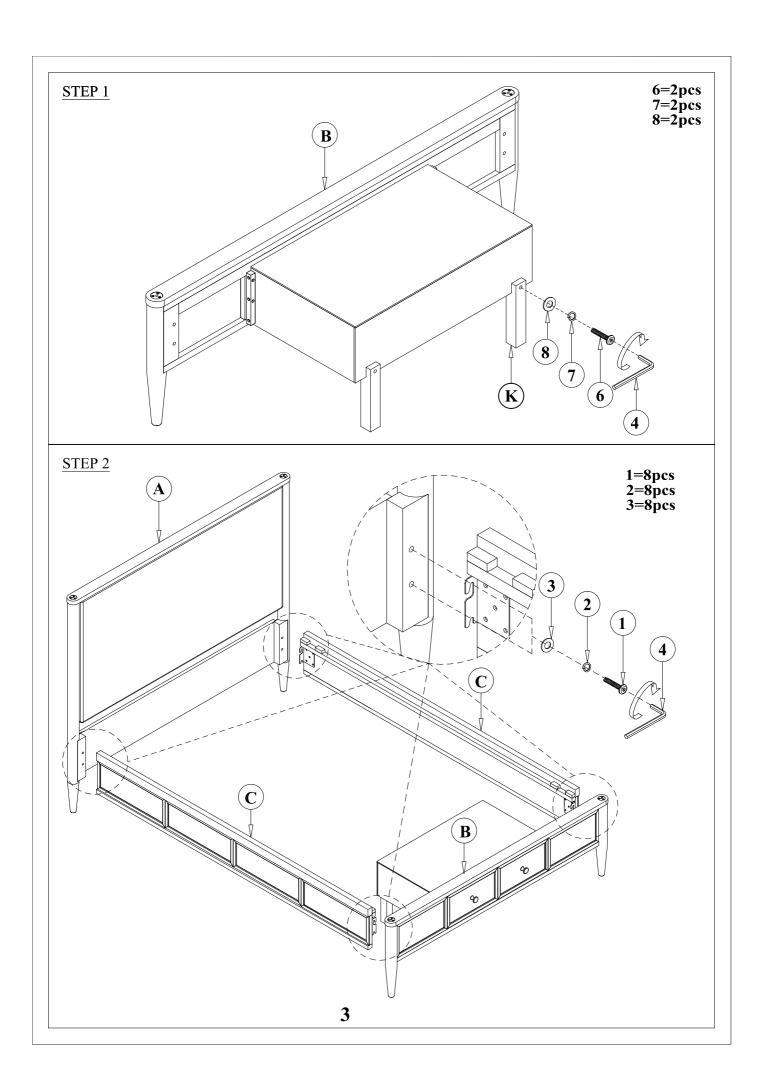

| PART                    | SKU#          | IMAGE | DECRIPTION                            | QTY   |
|-------------------------|---------------|-------|---------------------------------------|-------|
| A                       | 318039        |       | Head Board                            | 1     |
| B                       | 318041        |       | Storage Foot Board                    | 1     |
| <u>(C)</u>              | 318057        |       | Side Rail                             | 2     |
| <b>D</b>                | 318041        |       | Slat                                  | 1 set |
| E                       | 318041        |       | Middle Support Bar                    | 1     |
| F                       | 318041        |       | Support With Leveler                  | 4     |
| <u>G</u>                | 318039/318041 |       | Head Board/Foot Board<br>Posts canopy | 4     |
| $\overline{\mathbf{H}}$ | 318041        |       | Foot Board Posts canopy               | 2     |
| (I)                     | 318042        |       | Head Board/Foot Board canopy          | 2     |
| $\mathbf{J}$            | 318042        |       | Lift/Right canopy rail                | 2     |
| K                       | 318041        |       | Foot Board back leg                   | 2     |

## **Hardware List**

| PART | SKU#                 | IMAGE       | DECRIPTION              | QTY |
|------|----------------------|-------------|-------------------------|-----|
| 1    | 318057               |             | Bolts 5/16" *25mm       | 8   |
| 2    | 318057/318042        |             | Spring Washer 5/16" Dia | 12  |
| 3    | 318057/318042        |             | Flat Washer 5/16" * Dia | 12  |
| 4    | 318041/318057/318042 |             | Allen key               | 3   |
| 5    | 318041               | (3))))))))) | Screw #8* 30mm          | 6   |
| 6    | 318041               | (a)         | Bolts 1/4" *38mm        | 2   |
| 7    | 318041               |             | Spring Washer 1/4"*11mm | 2   |
| 8    | 318041               |             | Flat Washer 1/4" *19mm  | 2   |
| 9    | 318042               | (a)         | Bolts 5/16" *60mm       | 4   |