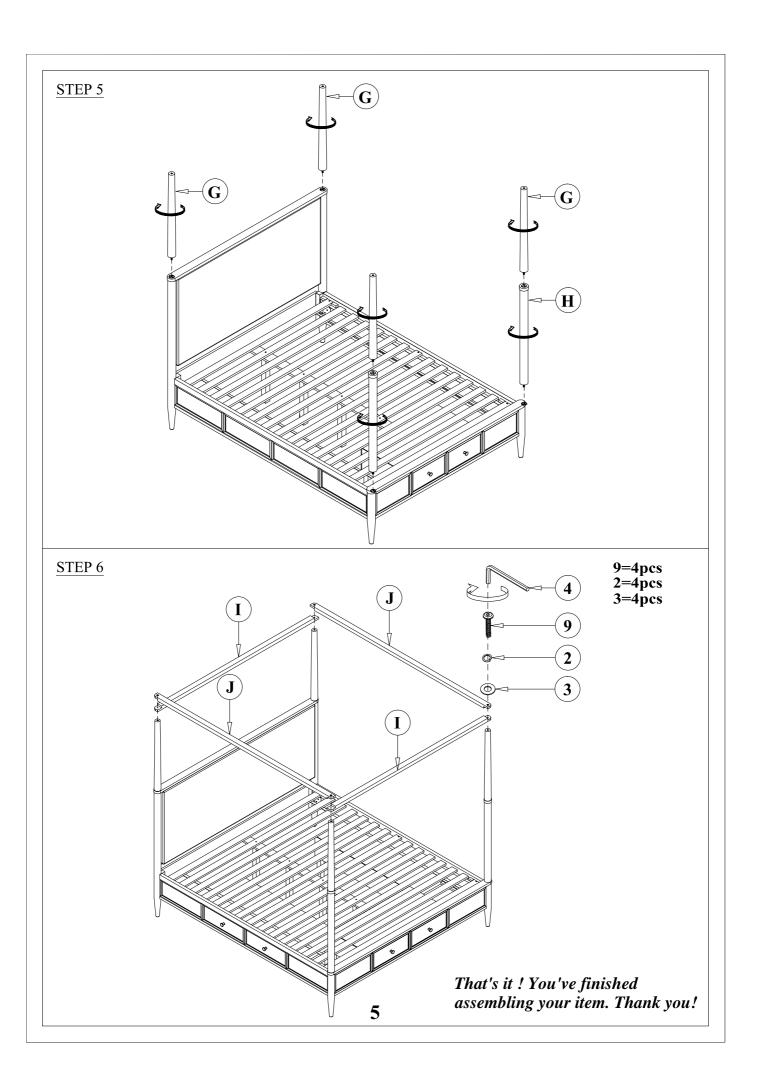

| PART                    | SKU#          | IMAGE | DECRIPTION                            | QTY   |
|-------------------------|---------------|-------|---------------------------------------|-------|
| A                       | 318039        |       | Head Board                            | 1     |
| B                       | 318041        |       | Storage Foot Board                    | 1     |
| <u>(C)</u>              | 318057        |       | Side Rail                             | 2     |
| <b>D</b>                | 318041        |       | Slat                                  | 1 set |
| E                       | 318041        |       | Middle Support Bar                    | 1     |
| F                       | 318041        |       | Support With Leveler                  | 4     |
| <u>G</u>                | 318039/318041 |       | Head Board/Foot Board<br>Posts canopy | 4     |
| $\overline{\mathbf{H}}$ | 318041        |       | Foot Board Posts canopy               | 2     |
| (I)                     | 318042        |       | Head Board/Foot Board canopy          | 2     |
| $\mathbf{J}$            | 318042        |       | Lift/Right canopy rail                | 2     |
| K                       | 318041        |       | Foot Board back leg                   | 2     |

## **Hardware List**

| PART | SKU#                 | IMAGE       | DECRIPTION              | QTY |
|------|----------------------|-------------|-------------------------|-----|
| 1    | 318057               |             | Bolts 5/16" *25mm       | 8   |
| 2    | 318057/318042        |             | Spring Washer 5/16" Dia | 12  |
| 3    | 318057/318042        |             | Flat Washer 5/16" * Dia | 12  |
| 4    | 318041/318057/318042 |             | Allen key               | 3   |
| 5    | 318041               | (3))))))))) | Screw #8* 30mm          | 6   |
| 6    | 318041               | (a)         | Bolts 1/4" *38mm        | 2   |
| 7    | 318041               |             | Spring Washer 1/4"*11mm | 2   |
| 8    | 318041               |             | Flat Washer 1/4" *19mm  | 2   |
| 9    | 318042               | (a)         | Bolts 5/16" *60mm       | 4   |