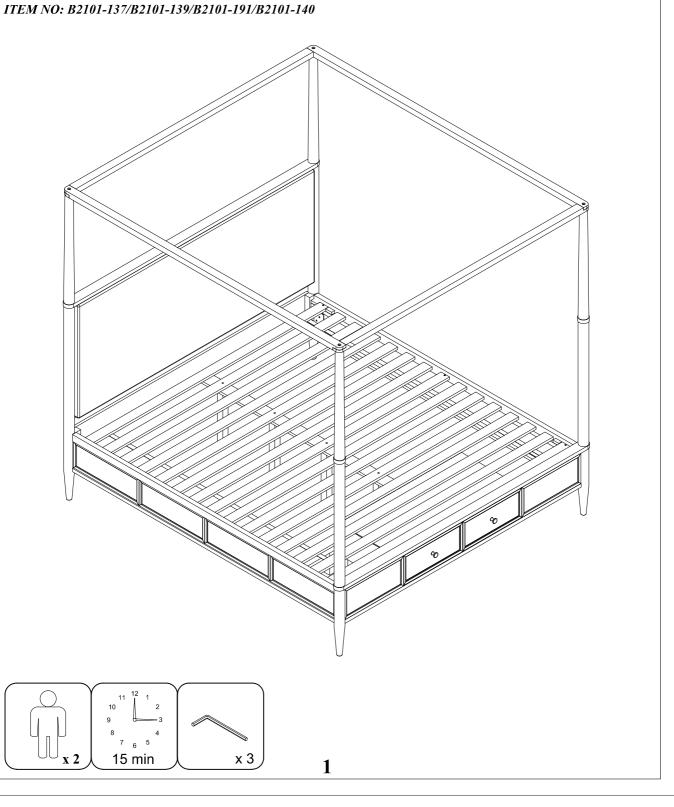

## ASSEMBLY INSTRUCTIONS

AUSTEN QN UPH HEADBOARD/POSTS CANOPY BED
AUSTEN QN STORAGE FOOTBOARD/SLATS/POSTS CANOPY BED
AUSTEN QN/EK NON-STORAGE SIDE RAILS PANEL/CANOPY BED
AUSTEN QN STRECHERS CANOPY BED

SKU:318039/318041/318057/318042

| PART                    | SKU#          | IMAGE | DECRIPTION                            | QTY   |
|-------------------------|---------------|-------|---------------------------------------|-------|
| A                       | 318039        |       | Head Board                            | 1     |
| B                       | 318041        |       | Storage Foot Board                    | 1     |
| <u>(C)</u>              | 318057        |       | Side Rail                             | 2     |
| <b>D</b>                | 318041        |       | Slat                                  | 1 set |
| E                       | 318041        |       | Middle Support Bar                    | 1     |
| F                       | 318041        |       | Support With Leveler                  | 4     |
| <u>G</u>                | 318039/318041 |       | Head Board/Foot Board<br>Posts canopy | 4     |
| $\overline{\mathbf{H}}$ | 318041        |       | Foot Board Posts canopy               | 2     |
| (I)                     | 318042        |       | Head Board/Foot Board canopy          | 2     |
| $\mathbf{J}$            | 318042        |       | Lift/Right canopy rail                | 2     |
| K                       | 318041        |       | Foot Board back leg                   | 2     |

## **Hardware List**

| PART | SKU#                 | IMAGE       | DECRIPTION              | QTY |
|------|----------------------|-------------|-------------------------|-----|
| 1    | 318057               |             | Bolts 5/16" *25mm       | 8   |
| 2    | 318057/318042        |             | Spring Washer 5/16" Dia | 12  |
| 3    | 318057/318042        |             | Flat Washer 5/16" * Dia | 12  |
| 4    | 318041/318057/318042 |             | Allen key               | 3   |
| 5    | 318041               | (3))))))))) | Screw #8* 30mm          | 6   |
| 6    | 318041               | (a)         | Bolts 1/4" *38mm        | 2   |
| 7    | 318041               |             | Spring Washer 1/4"*11mm | 2   |
| 8    | 318041               |             | Flat Washer 1/4" *19mm  | 2   |
| 9    | 318042               | (a)         | Bolts 5/16" *60mm       | 4   |