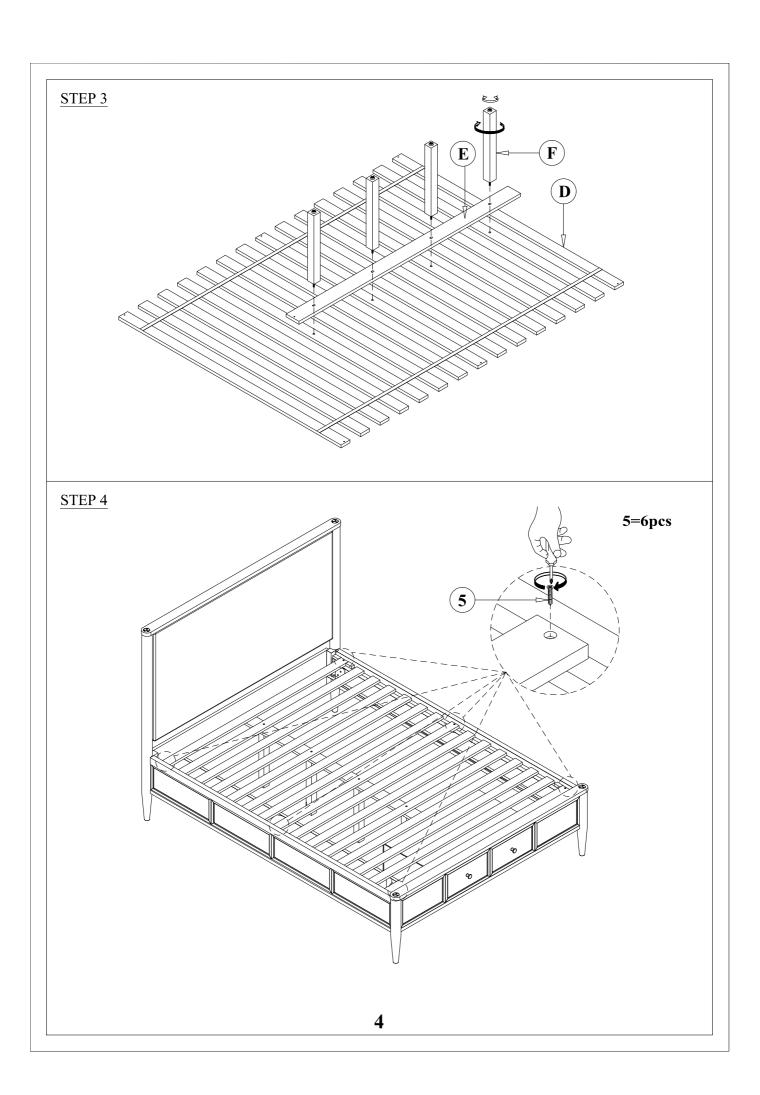

| PART                    | SKU#          | IMAGE | DECRIPTION                            | QTY   |
|-------------------------|---------------|-------|---------------------------------------|-------|
| A                       | 318039        |       | Head Board                            | 1     |
| B                       | 318041        |       | Storage Foot Board                    | 1     |
| <u>(C)</u>              | 318057        |       | Side Rail                             | 2     |
| <b>D</b>                | 318041        |       | Slat                                  | 1 set |
| E                       | 318041        |       | Middle Support Bar                    | 1     |
| F                       | 318041        |       | Support With Leveler                  | 4     |
| <u>G</u>                | 318039/318041 |       | Head Board/Foot Board<br>Posts canopy | 4     |
| $\overline{\mathbf{H}}$ | 318041        |       | Foot Board Posts canopy               | 2     |
| (I)                     | 318042        |       | Head Board/Foot Board canopy          | 2     |
| $\mathbf{J}$            | 318042        |       | Lift/Right canopy rail                | 2     |
| K                       | 318041        |       | Foot Board back leg                   | 2     |

## **Hardware List**

| PART | SKU#                 | IMAGE       | DECRIPTION              | QTY |
|------|----------------------|-------------|-------------------------|-----|
| 1    | 318057               |             | Bolts 5/16" *25mm       | 8   |
| 2    | 318057/318042        |             | Spring Washer 5/16" Dia | 12  |
| 3    | 318057/318042        |             | Flat Washer 5/16" * Dia | 12  |
| 4    | 318041/318057/318042 |             | Allen key               | 3   |
| 5    | 318041               | (3))))))))) | Screw #8* 30mm          | 6   |
| 6    | 318041               | (a)         | Bolts 1/4" *38mm        | 2   |
| 7    | 318041               |             | Spring Washer 1/4"*11mm | 2   |
| 8    | 318041               |             | Flat Washer 1/4" *19mm  | 2   |
| 9    | 318042               | (a)         | Bolts 5/16" *60mm       | 4   |