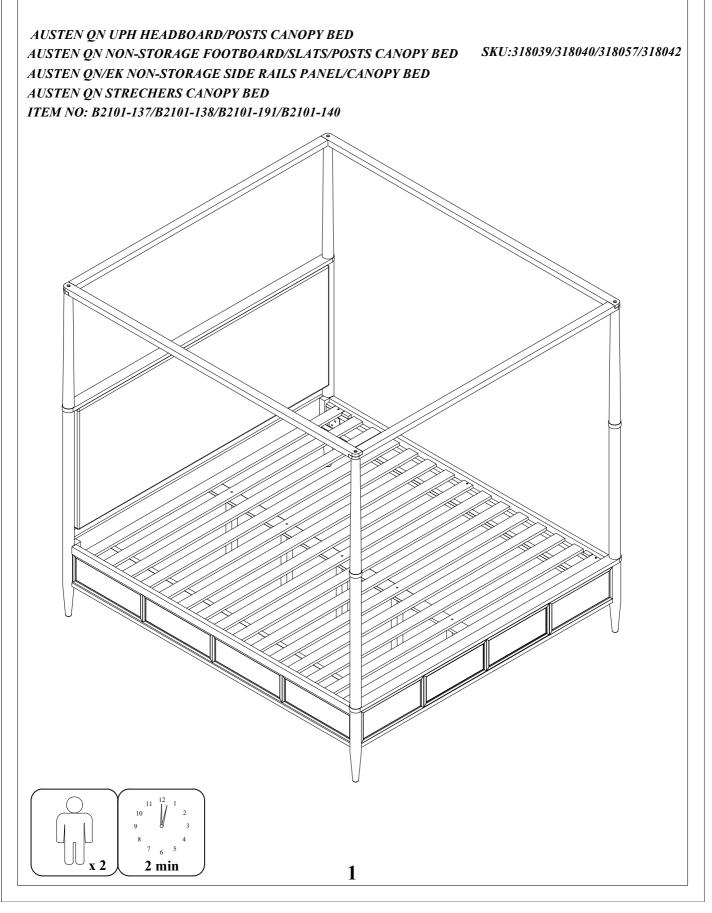

## ASSEMBLY INSTRUCTIONS

| PART | SKU#          | IMAGE                                                                                                                                                                                                                                                                                                                                                                                                                                                                                                                                                                                                                                                                                               | DECRIPTION                            | QTY   |
|------|---------------|-----------------------------------------------------------------------------------------------------------------------------------------------------------------------------------------------------------------------------------------------------------------------------------------------------------------------------------------------------------------------------------------------------------------------------------------------------------------------------------------------------------------------------------------------------------------------------------------------------------------------------------------------------------------------------------------------------|---------------------------------------|-------|
| A    | 318039        |                                                                                                                                                                                                                                                                                                                                                                                                                                                                                                                                                                                                                                                                                                     | Head Board                            | 1     |
| B    | 318040        | Frank                                                                                                                                                                                                                                                                                                                                                                                                                                                                                                                                                                                                                                                                                               | Foot Board                            | 1     |
| C    | 318057        | and the second se | Side Rail                             | 2     |
| D    | 318040        |                                                                                                                                                                                                                                                                                                                                                                                                                                                                                                                                                                                                                                                                                                     | Slat                                  | 1 set |
| E    | 318040        |                                                                                                                                                                                                                                                                                                                                                                                                                                                                                                                                                                                                                                                                                                     | Middle Support Bar                    | 2     |
| F    | 318040        |                                                                                                                                                                                                                                                                                                                                                                                                                                                                                                                                                                                                                                                                                                     | Support With Leveler                  | 5     |
| G    | 318039/318040 |                                                                                                                                                                                                                                                                                                                                                                                                                                                                                                                                                                                                                                                                                                     | Head Board/Foot Board<br>Posts canopy | 4     |
| H    | 318040        |                                                                                                                                                                                                                                                                                                                                                                                                                                                                                                                                                                                                                                                                                                     | Foot Board Posts canopy               | 2     |
| I    | 318042        |                                                                                                                                                                                                                                                                                                                                                                                                                                                                                                                                                                                                                                                                                                     | Head Board/Foot Board<br>canopy       | 2     |
| J    | 318042        |                                                                                                                                                                                                                                                                                                                                                                                                                                                                                                                                                                                                                                                                                                     | Lift/Right canopy rail                | 2     |