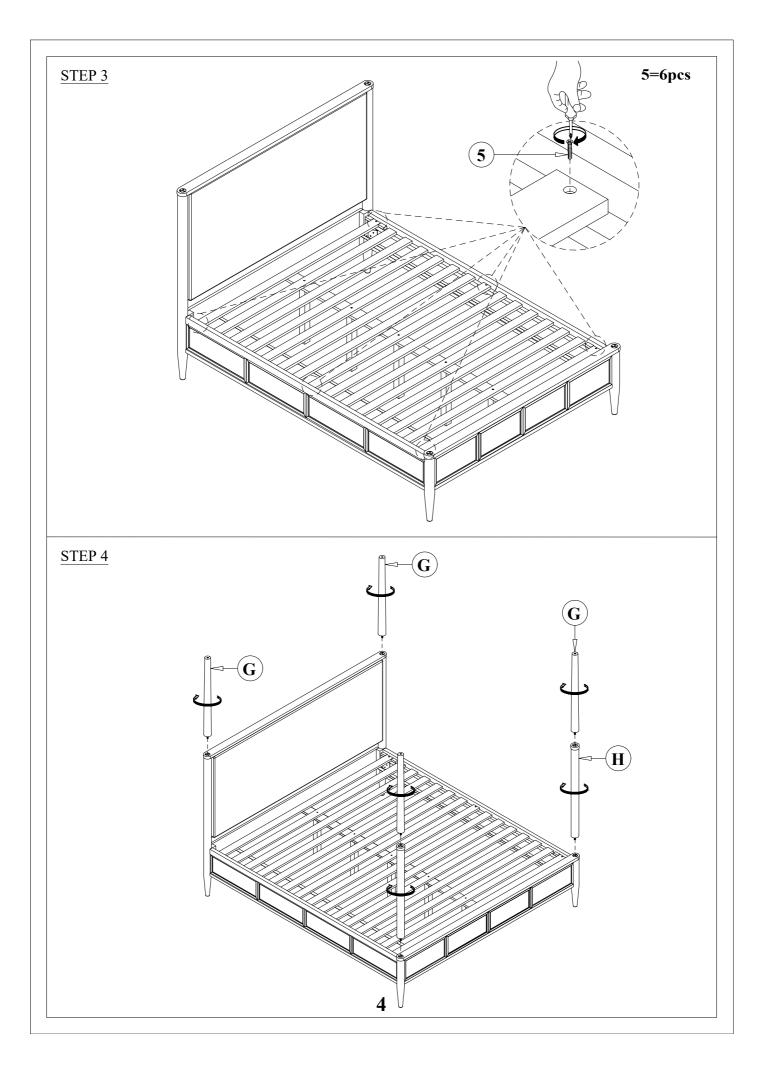

## ASSEMBLY INSTRUCTIONS

| PART | SKU#          | IMAGE                                                                                                                                                                                                                                                                                                                                                                                                                                                                                                                                                                                                                                                                                               | DECRIPTION                            | QTY   |
|------|---------------|-----------------------------------------------------------------------------------------------------------------------------------------------------------------------------------------------------------------------------------------------------------------------------------------------------------------------------------------------------------------------------------------------------------------------------------------------------------------------------------------------------------------------------------------------------------------------------------------------------------------------------------------------------------------------------------------------------|---------------------------------------|-------|
| A    | 318039        |                                                                                                                                                                                                                                                                                                                                                                                                                                                                                                                                                                                                                                                                                                     | Head Board                            | 1     |
| B    | 318040        | Frank                                                                                                                                                                                                                                                                                                                                                                                                                                                                                                                                                                                                                                                                                               | Foot Board                            | 1     |
| C    | 318057        | and the second se | Side Rail                             | 2     |
| D    | 318040        |                                                                                                                                                                                                                                                                                                                                                                                                                                                                                                                                                                                                                                                                                                     | Slat                                  | 1 set |
| E    | 318040        |                                                                                                                                                                                                                                                                                                                                                                                                                                                                                                                                                                                                                                                                                                     | Middle Support Bar                    | 2     |
| F    | 318040        |                                                                                                                                                                                                                                                                                                                                                                                                                                                                                                                                                                                                                                                                                                     | Support With Leveler                  | 5     |
| G    | 318039/318040 |                                                                                                                                                                                                                                                                                                                                                                                                                                                                                                                                                                                                                                                                                                     | Head Board/Foot Board<br>Posts canopy | 4     |
| H    | 318040        |                                                                                                                                                                                                                                                                                                                                                                                                                                                                                                                                                                                                                                                                                                     | Foot Board Posts canopy               | 2     |
| I    | 318042        |                                                                                                                                                                                                                                                                                                                                                                                                                                                                                                                                                                                                                                                                                                     | Head Board/Foot Board<br>canopy       | 2     |
| J    | 318042        |                                                                                                                                                                                                                                                                                                                                                                                                                                                                                                                                                                                                                                                                                                     | Lift/Right canopy rail                | 2     |

## Hardware List

| PART | SKU#          | IMAGE         | DECRIPTION              | QTY |
|------|---------------|---------------|-------------------------|-----|
|      | 318057        |               | Bolts 5/16" *25mm       | 8   |
| 2    | 318057/318042 | $\bigcirc$    | Spring Washer 5/16" Dia | 12  |
| 3    | 318057/318042 |               | Flat Washer 5/16" * Dia | 12  |
| 4    | 318057/318042 |               | Allen key               | 2   |
| 5    | 318040        | (\$)))))))))> | Screw #8* 30mm          | 6   |
| 6    | 318042        |               | Bolts 5/16" *60mm       | 4   |