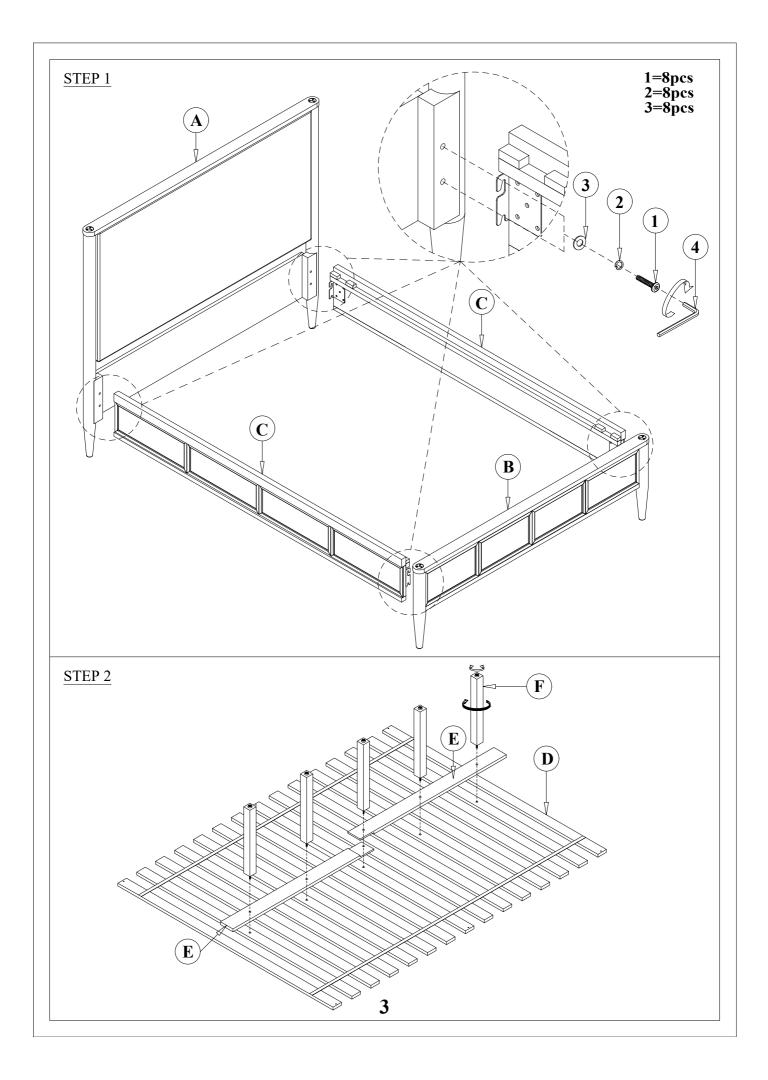

## ASSEMBLY INSTRUCTIONS

| PART | SKU#          | IMAGE                                                                                                                                                                                                                                                                                                                                                                                                                                                                                                                                                                                                                                                                                               | DECRIPTION                            | QTY   |
|------|---------------|-----------------------------------------------------------------------------------------------------------------------------------------------------------------------------------------------------------------------------------------------------------------------------------------------------------------------------------------------------------------------------------------------------------------------------------------------------------------------------------------------------------------------------------------------------------------------------------------------------------------------------------------------------------------------------------------------------|---------------------------------------|-------|
| A    | 318039        |                                                                                                                                                                                                                                                                                                                                                                                                                                                                                                                                                                                                                                                                                                     | Head Board                            | 1     |
| B    | 318040        | Frank                                                                                                                                                                                                                                                                                                                                                                                                                                                                                                                                                                                                                                                                                               | Foot Board                            | 1     |
| C    | 318057        | and the second se | Side Rail                             | 2     |
| D    | 318040        |                                                                                                                                                                                                                                                                                                                                                                                                                                                                                                                                                                                                                                                                                                     | Slat                                  | 1 set |
| E    | 318040        |                                                                                                                                                                                                                                                                                                                                                                                                                                                                                                                                                                                                                                                                                                     | Middle Support Bar                    | 2     |
| F    | 318040        |                                                                                                                                                                                                                                                                                                                                                                                                                                                                                                                                                                                                                                                                                                     | Support With Leveler                  | 5     |
| G    | 318039/318040 |                                                                                                                                                                                                                                                                                                                                                                                                                                                                                                                                                                                                                                                                                                     | Head Board/Foot Board<br>Posts canopy | 4     |
| H    | 318040        |                                                                                                                                                                                                                                                                                                                                                                                                                                                                                                                                                                                                                                                                                                     | Foot Board Posts canopy               | 2     |
| I    | 318042        |                                                                                                                                                                                                                                                                                                                                                                                                                                                                                                                                                                                                                                                                                                     | Head Board/Foot Board<br>canopy       | 2     |
| J    | 318042        |                                                                                                                                                                                                                                                                                                                                                                                                                                                                                                                                                                                                                                                                                                     | Lift/Right canopy rail                | 2     |

## Hardware List

| PART | SKU#          | IMAGE         | DECRIPTION              | QTY |
|------|---------------|---------------|-------------------------|-----|
|      | 318057        |               | Bolts 5/16" *25mm       | 8   |
| 2    | 318057/318042 | $\bigcirc$    | Spring Washer 5/16" Dia | 12  |
| 3    | 318057/318042 |               | Flat Washer 5/16" * Dia | 12  |
| 4    | 318057/318042 |               | Allen key               | 2   |
| 5    | 318040        | (\$)))))))))> | Screw #8* 30mm          | 6   |
| 6    | 318042        |               | Bolts 5/16" *60mm       | 4   |