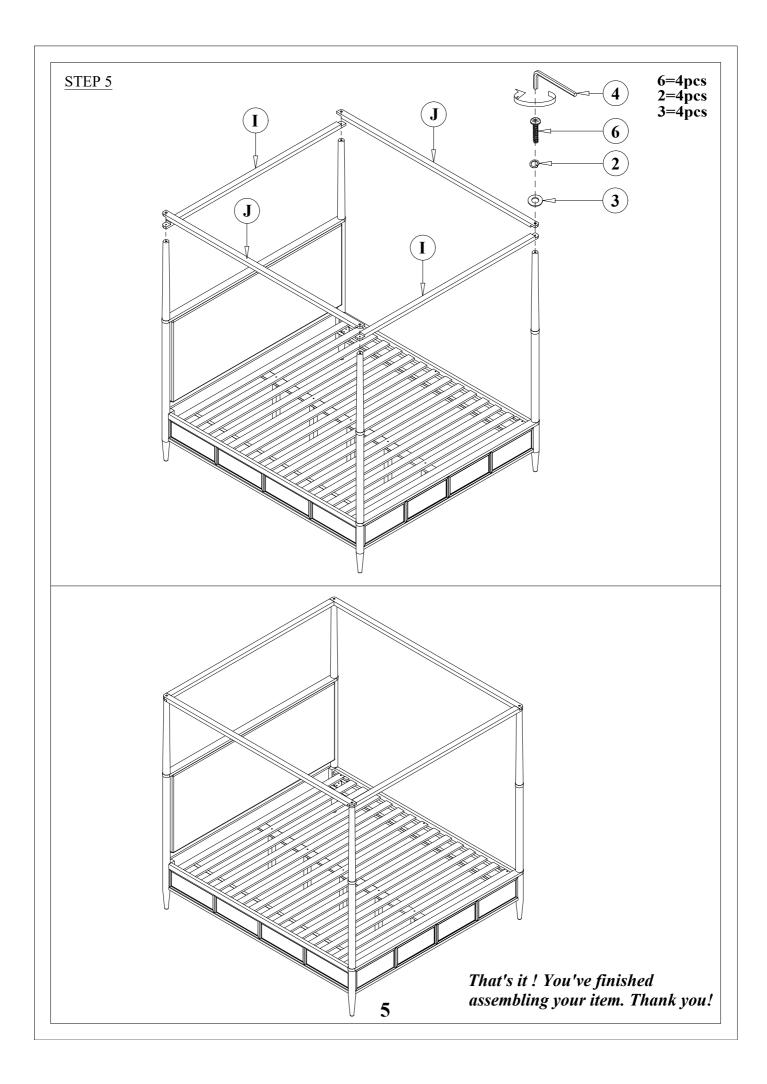

## ASSEMBLY INSTRUCTIONS

| PART | SKU#          | IMAGE                                                                                                                                                                                                                                                                                                                                                                                                                                                                                                                                                                                                                                                                                               | DECRIPTION                            | QTY   |
|------|---------------|-----------------------------------------------------------------------------------------------------------------------------------------------------------------------------------------------------------------------------------------------------------------------------------------------------------------------------------------------------------------------------------------------------------------------------------------------------------------------------------------------------------------------------------------------------------------------------------------------------------------------------------------------------------------------------------------------------|---------------------------------------|-------|
| A    | 318039        |                                                                                                                                                                                                                                                                                                                                                                                                                                                                                                                                                                                                                                                                                                     | Head Board                            | 1     |
| B    | 318040        | Frank                                                                                                                                                                                                                                                                                                                                                                                                                                                                                                                                                                                                                                                                                               | Foot Board                            | 1     |
| C    | 318057        | and the second se | Side Rail                             | 2     |
| D    | 318040        |                                                                                                                                                                                                                                                                                                                                                                                                                                                                                                                                                                                                                                                                                                     | Slat                                  | 1 set |
| E    | 318040        |                                                                                                                                                                                                                                                                                                                                                                                                                                                                                                                                                                                                                                                                                                     | Middle Support Bar                    | 2     |
| F    | 318040        |                                                                                                                                                                                                                                                                                                                                                                                                                                                                                                                                                                                                                                                                                                     | Support With Leveler                  | 5     |
| G    | 318039/318040 |                                                                                                                                                                                                                                                                                                                                                                                                                                                                                                                                                                                                                                                                                                     | Head Board/Foot Board<br>Posts canopy | 4     |
| H    | 318040        |                                                                                                                                                                                                                                                                                                                                                                                                                                                                                                                                                                                                                                                                                                     | Foot Board Posts canopy               | 2     |
| I    | 318042        |                                                                                                                                                                                                                                                                                                                                                                                                                                                                                                                                                                                                                                                                                                     | Head Board/Foot Board<br>canopy       | 2     |
| J    | 318042        |                                                                                                                                                                                                                                                                                                                                                                                                                                                                                                                                                                                                                                                                                                     | Lift/Right canopy rail                | 2     |

## Hardware List

| PART | SKU#          | IMAGE         | DECRIPTION              | QTY |
|------|---------------|---------------|-------------------------|-----|
|      | 318057        |               | Bolts 5/16" *25mm       | 8   |
| 2    | 318057/318042 | $\bigcirc$    | Spring Washer 5/16" Dia | 12  |
| 3    | 318057/318042 |               | Flat Washer 5/16" * Dia | 12  |
| 4    | 318057/318042 |               | Allen key               | 2   |
| 5    | 318040        | (\$)))))))))> | Screw #8* 30mm          | 6   |
| 6    | 318042        |               | Bolts 5/16" *60mm       | 4   |