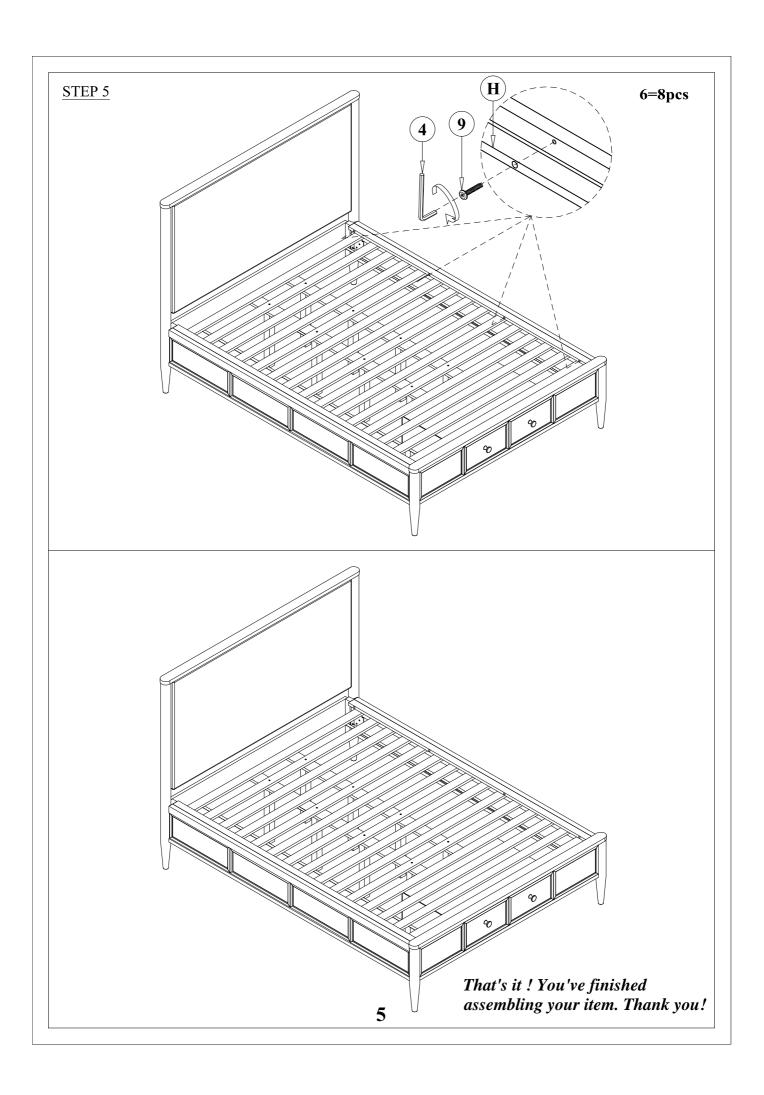

| PART       | SKU#   | IMAGE                                                                                                                                                                                                                                                                                                                                                                                                                                                                                                                                                                                                                                                                                                                                                                                                                                                                                                                                                                                                                                                                                                                                                                                                                                                                                                                                                                                                                                                                                                                                                                                                                                                                                                                                                                                                                                                                                                                                                                                                                                                                                                                          | DECRIPTION           | QTY   |
|------------|--------|--------------------------------------------------------------------------------------------------------------------------------------------------------------------------------------------------------------------------------------------------------------------------------------------------------------------------------------------------------------------------------------------------------------------------------------------------------------------------------------------------------------------------------------------------------------------------------------------------------------------------------------------------------------------------------------------------------------------------------------------------------------------------------------------------------------------------------------------------------------------------------------------------------------------------------------------------------------------------------------------------------------------------------------------------------------------------------------------------------------------------------------------------------------------------------------------------------------------------------------------------------------------------------------------------------------------------------------------------------------------------------------------------------------------------------------------------------------------------------------------------------------------------------------------------------------------------------------------------------------------------------------------------------------------------------------------------------------------------------------------------------------------------------------------------------------------------------------------------------------------------------------------------------------------------------------------------------------------------------------------------------------------------------------------------------------------------------------------------------------------------------|----------------------|-------|
| A          | 318034 |                                                                                                                                                                                                                                                                                                                                                                                                                                                                                                                                                                                                                                                                                                                                                                                                                                                                                                                                                                                                                                                                                                                                                                                                                                                                                                                                                                                                                                                                                                                                                                                                                                                                                                                                                                                                                                                                                                                                                                                                                                                                                                                                | Head Board           | 1     |
| B          | 318025 | The state of the s | Storage Foot Board   | 1     |
| <u>(C)</u> | 318058 |                                                                                                                                                                                                                                                                                                                                                                                                                                                                                                                                                                                                                                                                                                                                                                                                                                                                                                                                                                                                                                                                                                                                                                                                                                                                                                                                                                                                                                                                                                                                                                                                                                                                                                                                                                                                                                                                                                                                                                                                                                                                                                                                | Side Rail            | 2     |
| <b>D</b>   | 318025 |                                                                                                                                                                                                                                                                                                                                                                                                                                                                                                                                                                                                                                                                                                                                                                                                                                                                                                                                                                                                                                                                                                                                                                                                                                                                                                                                                                                                                                                                                                                                                                                                                                                                                                                                                                                                                                                                                                                                                                                                                                                                                                                                | Slat                 | 1 set |
| E          | 318025 |                                                                                                                                                                                                                                                                                                                                                                                                                                                                                                                                                                                                                                                                                                                                                                                                                                                                                                                                                                                                                                                                                                                                                                                                                                                                                                                                                                                                                                                                                                                                                                                                                                                                                                                                                                                                                                                                                                                                                                                                                                                                                                                                | Middle Support Bar   | 2     |
| F          | 318025 |                                                                                                                                                                                                                                                                                                                                                                                                                                                                                                                                                                                                                                                                                                                                                                                                                                                                                                                                                                                                                                                                                                                                                                                                                                                                                                                                                                                                                                                                                                                                                                                                                                                                                                                                                                                                                                                                                                                                                                                                                                                                                                                                | Support With Leveler | 8     |
| <u>G</u>   | 318025 |                                                                                                                                                                                                                                                                                                                                                                                                                                                                                                                                                                                                                                                                                                                                                                                                                                                                                                                                                                                                                                                                                                                                                                                                                                                                                                                                                                                                                                                                                                                                                                                                                                                                                                                                                                                                                                                                                                                                                                                                                                                                                                                                | Foot Board back leg  | 2     |
| H          | 318058 |                                                                                                                                                                                                                                                                                                                                                                                                                                                                                                                                                                                                                                                                                                                                                                                                                                                                                                                                                                                                                                                                                                                                                                                                                                                                                                                                                                                                                                                                                                                                                                                                                                                                                                                                                                                                                                                                                                                                                                                                                                                                                                                                | Cap Rail             | 2     |

## Hardware List

| PART | SKU#          | IMAGE       | DECRIPTION              | QTY |
|------|---------------|-------------|-------------------------|-----|
| 1    | 318058        | (1)         | Bolts 5/16" *25mm       | 8   |
| 2    | 318058        |             | Spring Washer 5/16" Dia | 8   |
| 3    | 318058        |             | Flat Washer 5/16" * Dia | 8   |
| 4    | 318025/318058 |             | Allen key               | 2   |
| 5    | 318025        | ( <u>*)</u> | Screw #8* 30mm          | 6   |
| 6    | 318025        |             | Bolts 1/4" *38mm        | 2   |
| 7    | 318025        |             | Spring Washer 1/4"*11mm | 2   |
| 8    | 318025        |             | Flat Washer 1/4" *19mm  | 2   |
| 9    | 318058        |             | Bolts 1/4" *45mm        | 8   |