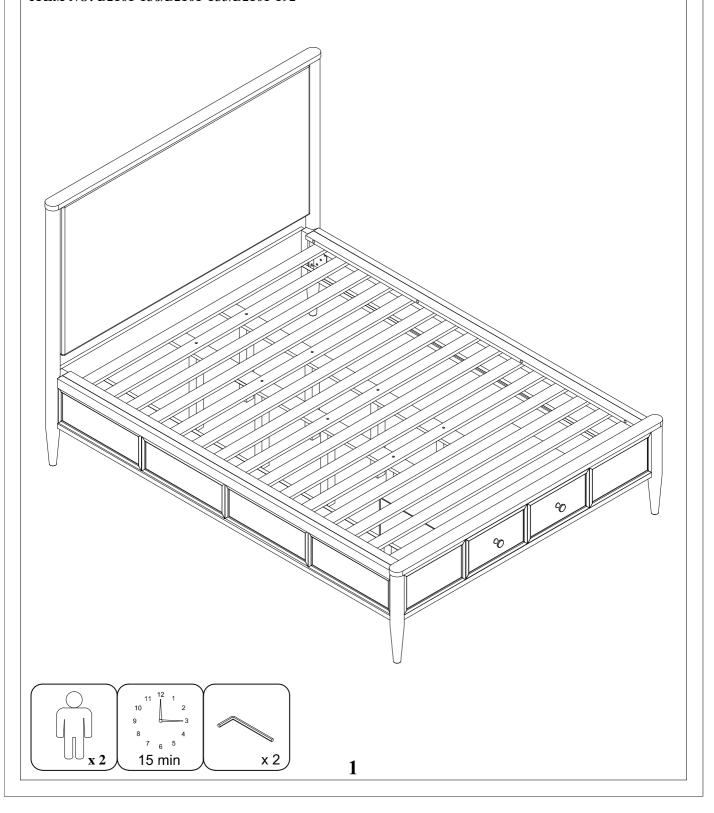

## ASSEMBLY INSTRUCTIONS

AUSTEN CK/EK UPH HEADBOARD PANEL BED
AUSTEN CK/EK STORAGE FOOTBOARD/SLATS PANEL BED
AUSTEN CK NON-STORAGE SIDE RAILS PANEL/CANOPY BED

SKU:318034/318025/318058

ITEM NO: B2101-136/B2101-135/B2101-192