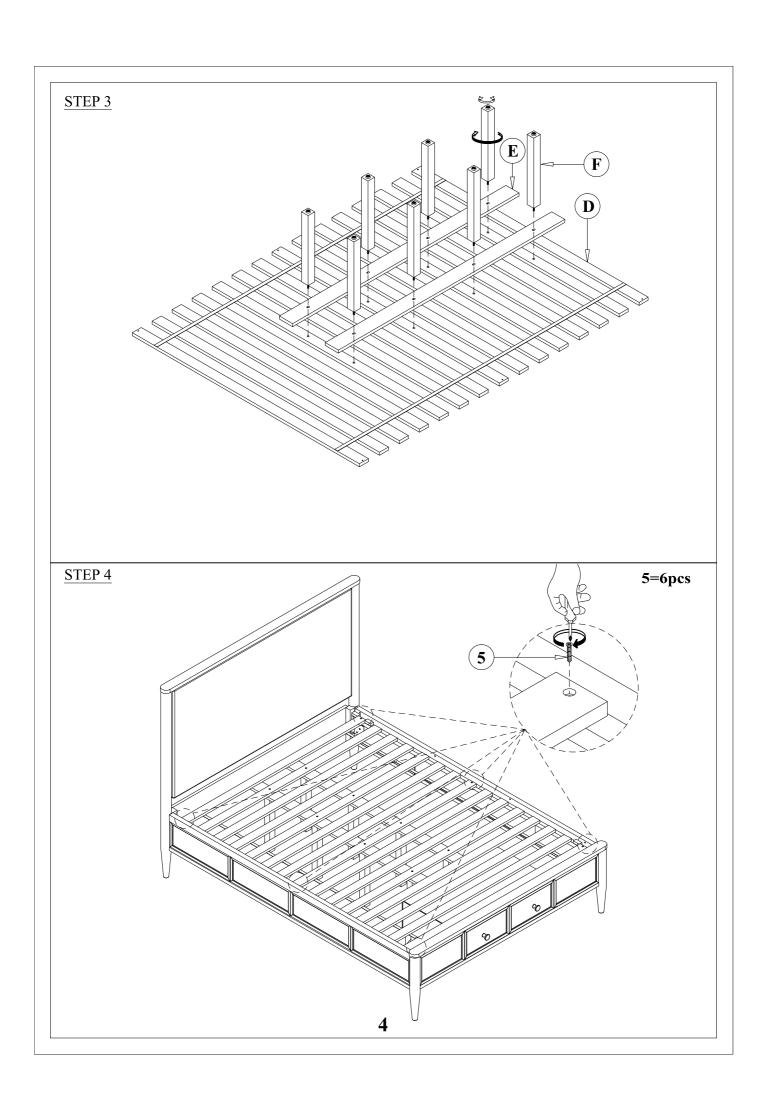

| PART       | SKU#   | IMAGE                                                                                                                                                                                                                                                                                                                                                                                                                                                                                                                                                                                                                                                                                                                                                                                                                                                                                                                                                                                                                                                                                                                                                                                                                                                                                                                                                                                                                                                                                                                                                                                                                                                                                                                                                                                                                                                                                                                                                                                                                                                                                                                          | DECRIPTION           | QTY   |
|------------|--------|--------------------------------------------------------------------------------------------------------------------------------------------------------------------------------------------------------------------------------------------------------------------------------------------------------------------------------------------------------------------------------------------------------------------------------------------------------------------------------------------------------------------------------------------------------------------------------------------------------------------------------------------------------------------------------------------------------------------------------------------------------------------------------------------------------------------------------------------------------------------------------------------------------------------------------------------------------------------------------------------------------------------------------------------------------------------------------------------------------------------------------------------------------------------------------------------------------------------------------------------------------------------------------------------------------------------------------------------------------------------------------------------------------------------------------------------------------------------------------------------------------------------------------------------------------------------------------------------------------------------------------------------------------------------------------------------------------------------------------------------------------------------------------------------------------------------------------------------------------------------------------------------------------------------------------------------------------------------------------------------------------------------------------------------------------------------------------------------------------------------------------|----------------------|-------|
| A          | 318034 |                                                                                                                                                                                                                                                                                                                                                                                                                                                                                                                                                                                                                                                                                                                                                                                                                                                                                                                                                                                                                                                                                                                                                                                                                                                                                                                                                                                                                                                                                                                                                                                                                                                                                                                                                                                                                                                                                                                                                                                                                                                                                                                                | Head Board           | 1     |
| B          | 318025 | The state of the s | Storage Foot Board   | 1     |
| <u>(C)</u> | 318058 |                                                                                                                                                                                                                                                                                                                                                                                                                                                                                                                                                                                                                                                                                                                                                                                                                                                                                                                                                                                                                                                                                                                                                                                                                                                                                                                                                                                                                                                                                                                                                                                                                                                                                                                                                                                                                                                                                                                                                                                                                                                                                                                                | Side Rail            | 2     |
| <b>D</b>   | 318025 |                                                                                                                                                                                                                                                                                                                                                                                                                                                                                                                                                                                                                                                                                                                                                                                                                                                                                                                                                                                                                                                                                                                                                                                                                                                                                                                                                                                                                                                                                                                                                                                                                                                                                                                                                                                                                                                                                                                                                                                                                                                                                                                                | Slat                 | 1 set |
| E          | 318025 |                                                                                                                                                                                                                                                                                                                                                                                                                                                                                                                                                                                                                                                                                                                                                                                                                                                                                                                                                                                                                                                                                                                                                                                                                                                                                                                                                                                                                                                                                                                                                                                                                                                                                                                                                                                                                                                                                                                                                                                                                                                                                                                                | Middle Support Bar   | 2     |
| F          | 318025 |                                                                                                                                                                                                                                                                                                                                                                                                                                                                                                                                                                                                                                                                                                                                                                                                                                                                                                                                                                                                                                                                                                                                                                                                                                                                                                                                                                                                                                                                                                                                                                                                                                                                                                                                                                                                                                                                                                                                                                                                                                                                                                                                | Support With Leveler | 8     |
| <u>G</u>   | 318025 |                                                                                                                                                                                                                                                                                                                                                                                                                                                                                                                                                                                                                                                                                                                                                                                                                                                                                                                                                                                                                                                                                                                                                                                                                                                                                                                                                                                                                                                                                                                                                                                                                                                                                                                                                                                                                                                                                                                                                                                                                                                                                                                                | Foot Board back leg  | 2     |
| H          | 318058 |                                                                                                                                                                                                                                                                                                                                                                                                                                                                                                                                                                                                                                                                                                                                                                                                                                                                                                                                                                                                                                                                                                                                                                                                                                                                                                                                                                                                                                                                                                                                                                                                                                                                                                                                                                                                                                                                                                                                                                                                                                                                                                                                | Cap Rail             | 2     |

## Hardware List

| PART | SKU#          | IMAGE       | DECRIPTION              | QTY |
|------|---------------|-------------|-------------------------|-----|
| 1    | 318058        | (1)         | Bolts 5/16" *25mm       | 8   |
| 2    | 318058        |             | Spring Washer 5/16" Dia | 8   |
| 3    | 318058        |             | Flat Washer 5/16" * Dia | 8   |
| 4    | 318025/318058 |             | Allen key               | 2   |
| 5    | 318025        | ( <u>*)</u> | Screw #8* 30mm          | 6   |
| 6    | 318025        |             | Bolts 1/4" *38mm        | 2   |
| 7    | 318025        |             | Spring Washer 1/4"*11mm | 2   |
| 8    | 318025        |             | Flat Washer 1/4" *19mm  | 2   |
| 9    | 318058        |             | Bolts 1/4" *45mm        | 8   |