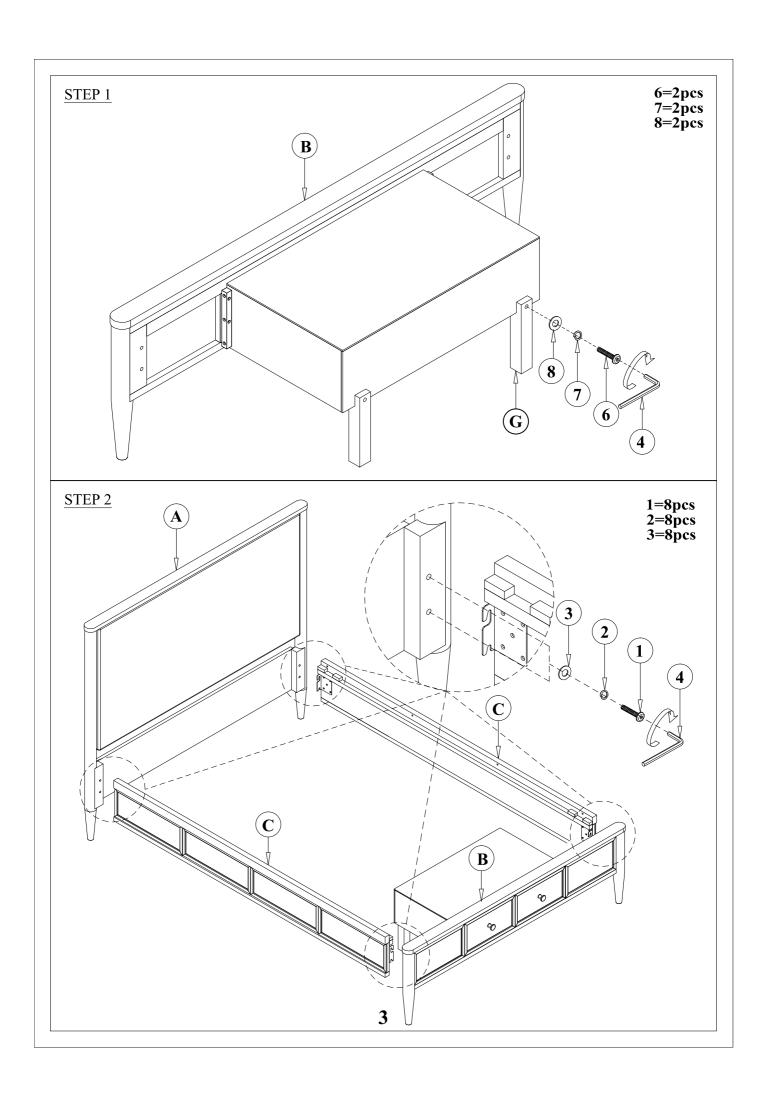

| PART       | SKU#   | IMAGE                                                                                                                                                                                                                                                                                                                                                                                                                                                                                                                                                                                                                                                                                                                                                                                                                                                                                                                                                                                                                                                                                                                                                                                                                                                                                                                                                                                                                                                                                                                                                                                                                                                                                                                                                                                                                                                                                                                                                                                                                                                                                                                          | DECRIPTION           | QTY   |
|------------|--------|--------------------------------------------------------------------------------------------------------------------------------------------------------------------------------------------------------------------------------------------------------------------------------------------------------------------------------------------------------------------------------------------------------------------------------------------------------------------------------------------------------------------------------------------------------------------------------------------------------------------------------------------------------------------------------------------------------------------------------------------------------------------------------------------------------------------------------------------------------------------------------------------------------------------------------------------------------------------------------------------------------------------------------------------------------------------------------------------------------------------------------------------------------------------------------------------------------------------------------------------------------------------------------------------------------------------------------------------------------------------------------------------------------------------------------------------------------------------------------------------------------------------------------------------------------------------------------------------------------------------------------------------------------------------------------------------------------------------------------------------------------------------------------------------------------------------------------------------------------------------------------------------------------------------------------------------------------------------------------------------------------------------------------------------------------------------------------------------------------------------------------|----------------------|-------|
| A          | 318034 |                                                                                                                                                                                                                                                                                                                                                                                                                                                                                                                                                                                                                                                                                                                                                                                                                                                                                                                                                                                                                                                                                                                                                                                                                                                                                                                                                                                                                                                                                                                                                                                                                                                                                                                                                                                                                                                                                                                                                                                                                                                                                                                                | Head Board           | 1     |
| B          | 318025 | The state of the s | Storage Foot Board   | 1     |
| <u>(C)</u> | 318058 |                                                                                                                                                                                                                                                                                                                                                                                                                                                                                                                                                                                                                                                                                                                                                                                                                                                                                                                                                                                                                                                                                                                                                                                                                                                                                                                                                                                                                                                                                                                                                                                                                                                                                                                                                                                                                                                                                                                                                                                                                                                                                                                                | Side Rail            | 2     |
| <b>D</b>   | 318025 |                                                                                                                                                                                                                                                                                                                                                                                                                                                                                                                                                                                                                                                                                                                                                                                                                                                                                                                                                                                                                                                                                                                                                                                                                                                                                                                                                                                                                                                                                                                                                                                                                                                                                                                                                                                                                                                                                                                                                                                                                                                                                                                                | Slat                 | 1 set |
| E          | 318025 |                                                                                                                                                                                                                                                                                                                                                                                                                                                                                                                                                                                                                                                                                                                                                                                                                                                                                                                                                                                                                                                                                                                                                                                                                                                                                                                                                                                                                                                                                                                                                                                                                                                                                                                                                                                                                                                                                                                                                                                                                                                                                                                                | Middle Support Bar   | 2     |
| F          | 318025 |                                                                                                                                                                                                                                                                                                                                                                                                                                                                                                                                                                                                                                                                                                                                                                                                                                                                                                                                                                                                                                                                                                                                                                                                                                                                                                                                                                                                                                                                                                                                                                                                                                                                                                                                                                                                                                                                                                                                                                                                                                                                                                                                | Support With Leveler | 8     |
| <u>G</u>   | 318025 |                                                                                                                                                                                                                                                                                                                                                                                                                                                                                                                                                                                                                                                                                                                                                                                                                                                                                                                                                                                                                                                                                                                                                                                                                                                                                                                                                                                                                                                                                                                                                                                                                                                                                                                                                                                                                                                                                                                                                                                                                                                                                                                                | Foot Board back leg  | 2     |
| H          | 318058 |                                                                                                                                                                                                                                                                                                                                                                                                                                                                                                                                                                                                                                                                                                                                                                                                                                                                                                                                                                                                                                                                                                                                                                                                                                                                                                                                                                                                                                                                                                                                                                                                                                                                                                                                                                                                                                                                                                                                                                                                                                                                                                                                | Cap Rail             | 2     |

## Hardware List

| PART | SKU#          | IMAGE       | DECRIPTION              | QTY |
|------|---------------|-------------|-------------------------|-----|
| 1    | 318058        | (1)         | Bolts 5/16" *25mm       | 8   |
| 2    | 318058        |             | Spring Washer 5/16" Dia | 8   |
| 3    | 318058        |             | Flat Washer 5/16" * Dia | 8   |
| 4    | 318025/318058 |             | Allen key               | 2   |
| 5    | 318025        | ( <u>*)</u> | Screw #8* 30mm          | 6   |
| 6    | 318025        |             | Bolts 1/4" *38mm        | 2   |
| 7    | 318025        |             | Spring Washer 1/4"*11mm | 2   |
| 8    | 318025        |             | Flat Washer 1/4" *19mm  | 2   |
| 9    | 318058        |             | Bolts 1/4" *45mm        | 8   |