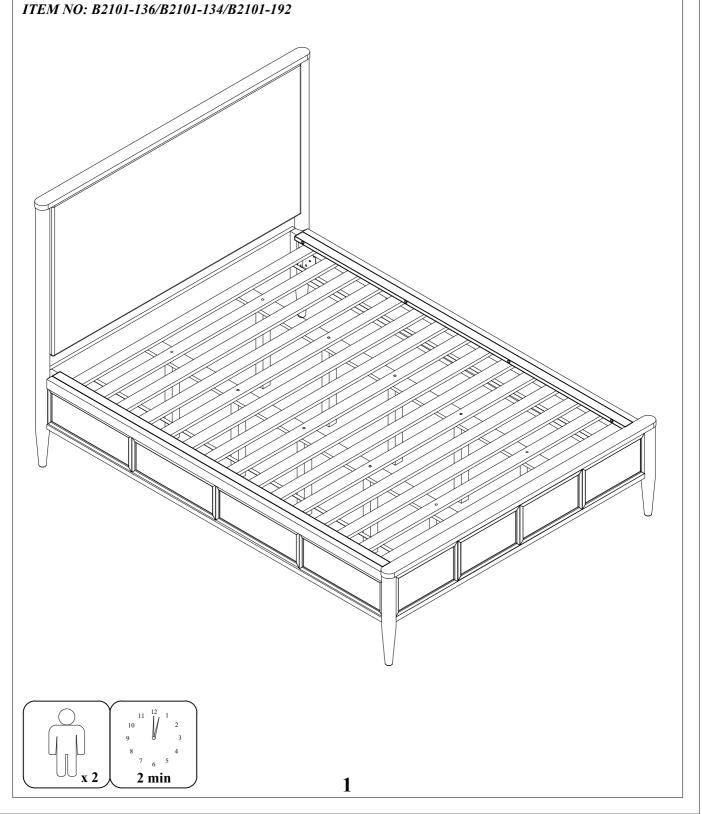

## ASSEMBLY INSTRUCTIONS

AUSTEN CK/EK UPH HEADBOARD PANEL BED AUSTEN CK/EK NON-STORAGE FOOTBOARD/SLATS PANEL BED AUSTEN CK NON-STORAGE SIDE RAILS PANEL/CANOPY BED

SKU:318034/318024/318058

| PART       | SKU#   | IMAGE | DECRIPTION           | QTY   |
|------------|--------|-------|----------------------|-------|
| A          | 318034 |       | Head Board           | 1     |
| B          | 318024 |       | Foot Board           | 1     |
| $\bigcirc$ | 318058 |       | Side Rail            | 2     |
| D          | 318024 |       | Slat                 | 1 set |
| E          | 318024 |       | Middle Support Bar   | 4     |
| F          | 318024 |       | Support With Leveler | 10    |
| G          | 318058 |       | Cap Rail             | 2     |