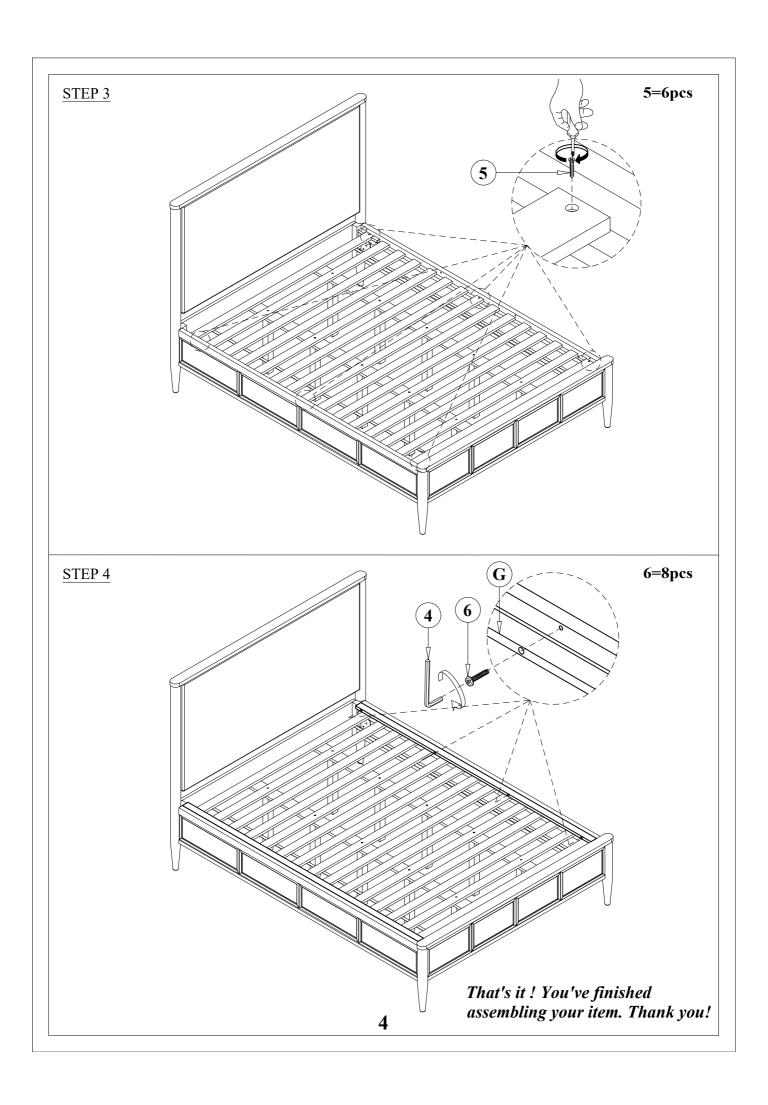

## ASSEMBLY INSTRUCTIONS

AUSTEN CK/EK UPH HEADBOARD PANEL BED AUSTEN CK/EK NON-STORAGE FOOTBOARD/SLATS PANEL BED AUSTEN CK NON-STORAGE SIDE RAILS PANEL/CANOPY BED

SKU:318034/318024/318058

| PART       | SKU#   | IMAGE | DECRIPTION           | QTY   |
|------------|--------|-------|----------------------|-------|
| A          | 318034 |       | Head Board           | 1     |
| B          | 318024 |       | Foot Board           | 1     |
| $\bigcirc$ | 318058 |       | Side Rail            | 2     |
| D          | 318024 |       | Slat                 | 1 set |
| E          | 318024 |       | Middle Support Bar   | 4     |
| F          | 318024 |       | Support With Leveler | 10    |
| G          | 318058 |       | Cap Rail             | 2     |

## **Hardware List**

| PART | SKU#   | IMAGE       | DECRIPTION              | QTY |
|------|--------|-------------|-------------------------|-----|
| 1    | 318058 |             | Bolts 5/16" *25mm       | 8   |
| 2    | 318058 |             | Spring Washer 5/16" Dia | 8   |
| 3    | 318058 |             | Flat Washer 5/16" * Dia | 8   |
| 4    | 318058 |             | Allen key               | 1   |
| 5    | 318024 | ( <u>*)</u> | Screw #8* 30mm          | 6   |
| 6    | 318058 |             | Bolts 1/4" *45mm        | 8   |