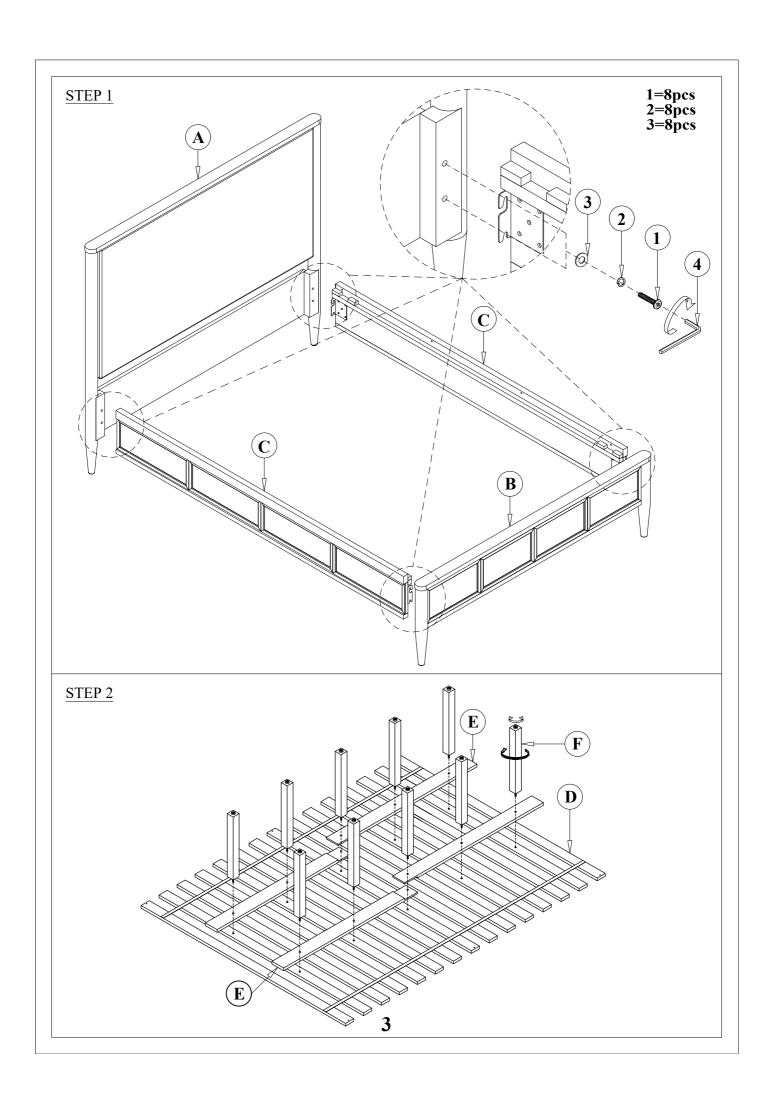

## ASSEMBLY INSTRUCTIONS

AUSTEN CK/EK UPH HEADBOARD PANEL BED AUSTEN CK/EK NON-STORAGE FOOTBOARD/SLATS PANEL BED AUSTEN CK NON-STORAGE SIDE RAILS PANEL/CANOPY BED

SKU:318034/318024/318058

| PART       | SKU#   | IMAGE | DECRIPTION           | QTY   |
|------------|--------|-------|----------------------|-------|
| A          | 318034 |       | Head Board           | 1     |
| B          | 318024 |       | Foot Board           | 1     |
| $\bigcirc$ | 318058 |       | Side Rail            | 2     |
| D          | 318024 |       | Slat                 | 1 set |
| E          | 318024 |       | Middle Support Bar   | 4     |
| F          | 318024 |       | Support With Leveler | 10    |
| G          | 318058 |       | Cap Rail             | 2     |

## **Hardware List**

| PART | SKU#   | IMAGE       | DECRIPTION              | QTY |
|------|--------|-------------|-------------------------|-----|
| 1    | 318058 |             | Bolts 5/16" *25mm       | 8   |
| 2    | 318058 |             | Spring Washer 5/16" Dia | 8   |
| 3    | 318058 |             | Flat Washer 5/16" * Dia | 8   |
| 4    | 318058 |             | Allen key               | 1   |
| 5    | 318024 | ( <u>*)</u> | Screw #8* 30mm          | 6   |
| 6    | 318058 |             | Bolts 1/4" *45mm        | 8   |