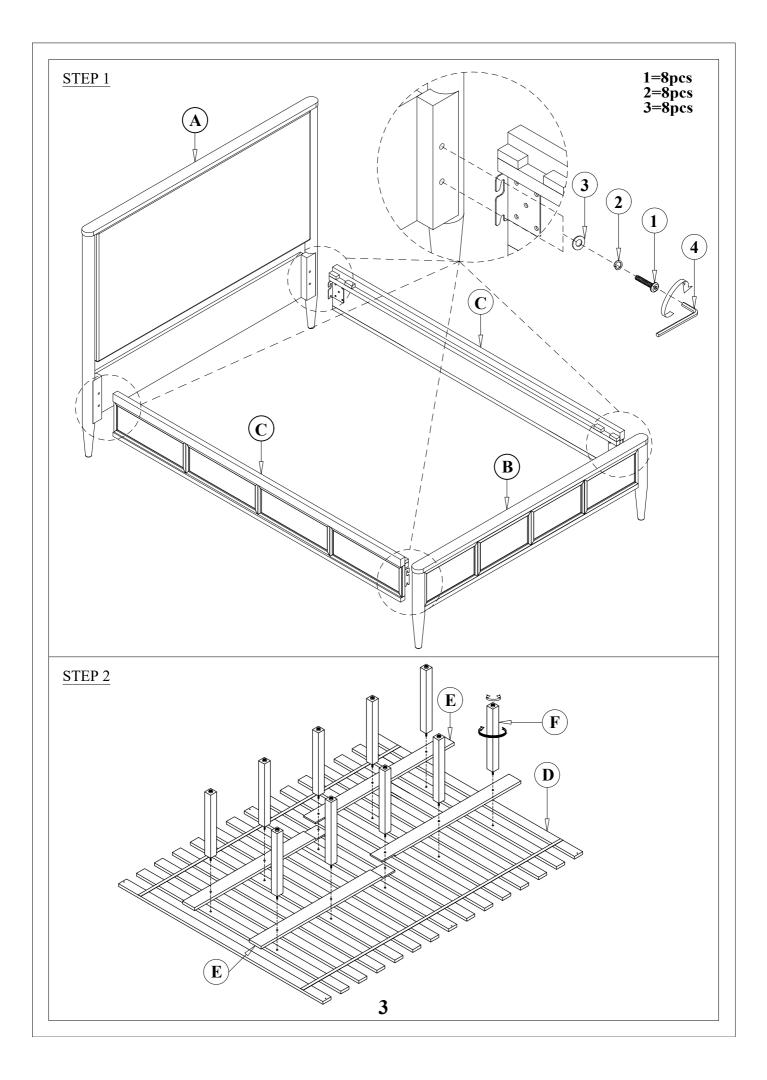

## ASSEMBLY INSTRUCTIONS

AUSTEN CK/EK UPH HEADBOARD PANEL BED SKU:318034/318024/318057 AUSTEN CK/EK NON-STORAGE FOOTBOARD/SLATS PANEL BED AUSTEN QN/EK NON-STORAGE SIDE RAILS PANEL/CANOPY BED *ITEM NO: B2101-136/B2101-134/B2101-191* x 2 2 min 1

| PART | SKU#   | IMAGE      | DECRIPTION           | QTY   |
|------|--------|------------|----------------------|-------|
| A    | 318034 |            | Head Board           | 1     |
| B    | 318024 | FIRE       | Foot Board           | 1     |
| C    | 318057 | FILL AND A | Side Rail            | 2     |
| D    | 318024 |            | Slat                 | 1 set |
| E    | 318024 |            | Middle Support Bar   | 4     |
| F    | 318024 |            | Support With Leveler | 10    |

## **Hardware List**

| PART | SKU#   | IMAGE      | DECRIPTION              | QTY |
|------|--------|------------|-------------------------|-----|
| 1    | 318057 |            | Bolts 5/16" *25mm       | 8   |
| 2    | 318057 | $\bigcirc$ | Spring Washer 5/16" Dia | 8   |
| 3    | 318057 |            | Flat Washer 5/16" * Dia | 8   |
| 4    | 318057 |            | Allen key               | 1   |
| 5    | 318024 | ()))))))>  | Screw #8* 30mm          | 6   |