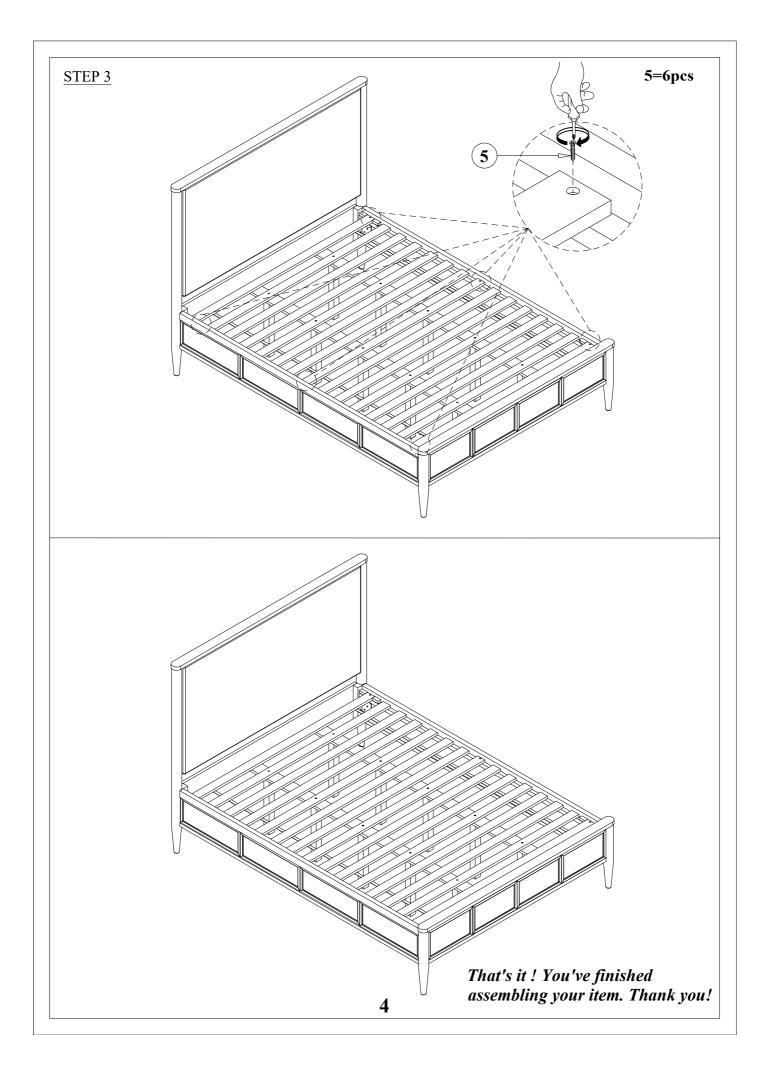

## ASSEMBLY INSTRUCTIONS

AUSTEN CK/EK UPH HEADBOARD PANEL BED SKU:318034/318024/318057 AUSTEN CK/EK NON-STORAGE FOOTBOARD/SLATS PANEL BED AUSTEN QN/EK NON-STORAGE SIDE RAILS PANEL/CANOPY BED *ITEM NO: B2101-136/B2101-134/B2101-191* x 2 2 min 1

## **Hardware List**

| PART | SKU#   | IMAGE      | DECRIPTION              | QTY |
|------|--------|------------|-------------------------|-----|
| 1    | 318057 |            | Bolts 5/16" *25mm       | 8   |
| 2    | 318057 | $\bigcirc$ | Spring Washer 5/16" Dia | 8   |
| 3    | 318057 |            | Flat Washer 5/16" * Dia | 8   |
| 4    | 318057 |            | Allen key               | 1   |
| 5    | 318024 | ()))))))>  | Screw #8* 30mm          | 6   |