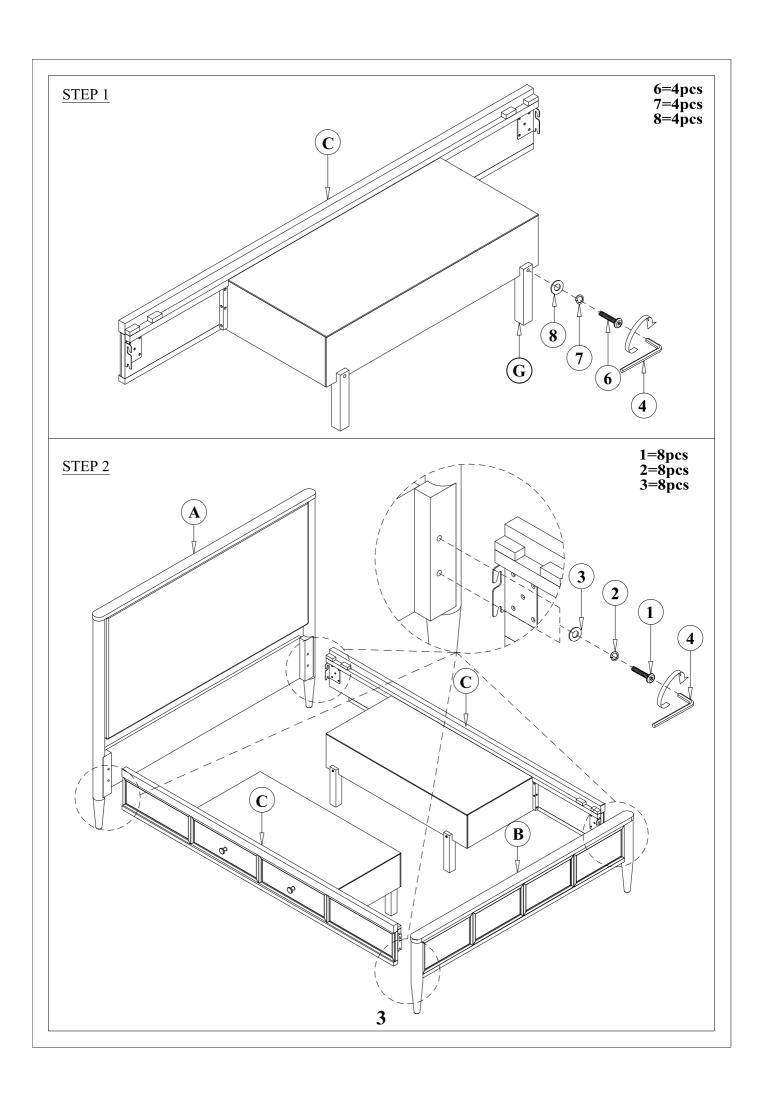

| PART     | SKU#   | IMAGE | DECRIPTION           | QTY   |
|----------|--------|-------|----------------------|-------|
| A        | 318034 |       | Head Board           | 1     |
| B        | 318024 |       | Foot Board           | 1     |
| <u>C</u> | 318056 |       | Storage Side Rail    | 2     |
| <b>D</b> | 318024 |       | Slat                 | 1 set |
| E        | 318024 |       | Middle Support Bar   | 4     |
| F        | 318024 |       | Support With Leveler | 10    |
| <u>G</u> | 318056 |       | Side Rail back leg   | 4     |

## **Hardware List**

| PART | SKU#   | IMAGE                                        | DECRIPTION              | QTY |
|------|--------|----------------------------------------------|-------------------------|-----|
| 1    | 318056 | (i))))))))                                   | Bolts 5/16" *25mm       | 8   |
| 2    | 318056 |                                              | Spring Washer 5/16" Dia | 8   |
| 3    | 318056 |                                              | Flat Washer 5/16" * Dia | 8   |
| 4    | 318056 |                                              | Allen key               | 2   |
| 5    | 318024 | <u>*************************************</u> | Screw #8* 30mm          | 6   |
| 6    | 318056 |                                              | Bolts 1/4" *38mm        | 4   |
| 7    | 318056 |                                              | Spring Washer 1/4"*11mm | 4   |
| 8    | 318056 |                                              | Flat Washer 1/4" *19mm  | 4   |