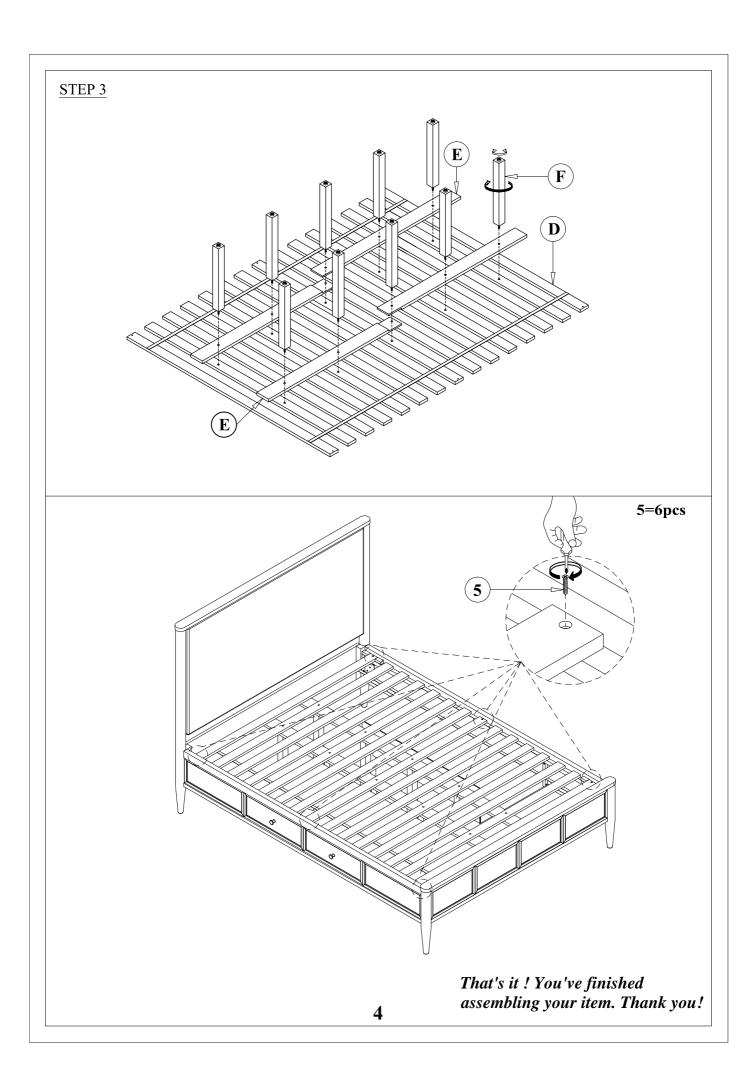

| PART     | SKU#   | IMAGE | DECRIPTION           | QTY   |
|----------|--------|-------|----------------------|-------|
| A        | 318034 |       | Head Board           | 1     |
| B        | 318024 |       | Foot Board           | 1     |
| <u>C</u> | 318056 |       | Storage Side Rail    | 2     |
| <b>D</b> | 318024 |       | Slat                 | 1 set |
| E        | 318024 |       | Middle Support Bar   | 4     |
| F        | 318024 |       | Support With Leveler | 10    |
| <u>G</u> | 318056 |       | Side Rail back leg   | 4     |

## **Hardware List**

| PART | SKU#   | IMAGE                                        | DECRIPTION              | QTY |
|------|--------|----------------------------------------------|-------------------------|-----|
| 1    | 318056 | (i))))))))                                   | Bolts 5/16" *25mm       | 8   |
| 2    | 318056 |                                              | Spring Washer 5/16" Dia | 8   |
| 3    | 318056 |                                              | Flat Washer 5/16" * Dia | 8   |
| 4    | 318056 |                                              | Allen key               | 2   |
| 5    | 318024 | <u>*************************************</u> | Screw #8* 30mm          | 6   |
| 6    | 318056 |                                              | Bolts 1/4" *38mm        | 4   |
| 7    | 318056 |                                              | Spring Washer 1/4"*11mm | 4   |
| 8    | 318056 |                                              | Flat Washer 1/4" *19mm  | 4   |