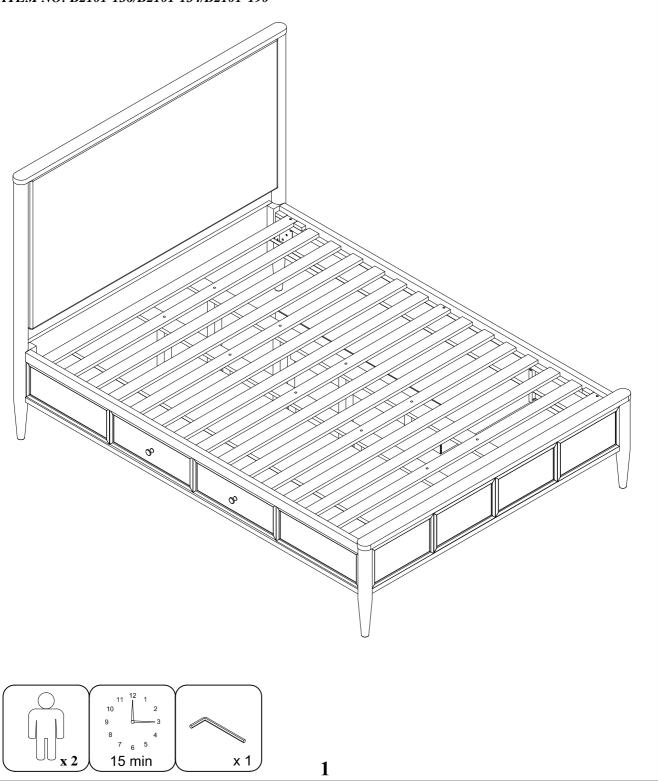

## **ASSEMBLY INSTRUCTIONS**

AUSTEN CK/EK UPH HEADBOARD PANEL BED
AUSTEN CK/EK NON-STORAGE FOOTBOARD/SLATS PANEL BED
AUSTEN QN/EK SINGLE STORAGE SIDE RAIL PANEL/CANOPY BED

SKU:318034/318024/318056

ITEM NO: B2101-136/B2101-134/B2101-190

| PART     | SKU#   | IMAGE | DECRIPTION           | QTY   |
|----------|--------|-------|----------------------|-------|
| A        | 318034 |       | Head Board           | 1     |
| B        | 318024 |       | Foot Board           | 1     |
| <u>C</u> | 318056 |       | Storage Side Rail    | 2     |
| <b>D</b> | 318024 |       | Slat                 | 1 set |
| E        | 318024 |       | Middle Support Bar   | 4     |
| F        | 318024 |       | Support With Leveler | 10    |
| <u>G</u> | 318056 |       | Side Rail back leg   | 4     |

## **Hardware List**

| PART | SKU#   | IMAGE                                        | DECRIPTION              | QTY |
|------|--------|----------------------------------------------|-------------------------|-----|
| 1    | 318056 | (i))))))))                                   | Bolts 5/16" *25mm       | 8   |
| 2    | 318056 |                                              | Spring Washer 5/16" Dia | 8   |
| 3    | 318056 |                                              | Flat Washer 5/16" * Dia | 8   |
| 4    | 318056 |                                              | Allen key               | 2   |
| 5    | 318024 | <u>*************************************</u> | Screw #8* 30mm          | 6   |
| 6    | 318056 |                                              | Bolts 1/4" *38mm        | 4   |
| 7    | 318056 |                                              | Spring Washer 1/4"*11mm | 4   |
| 8    | 318056 |                                              | Flat Washer 1/4" *19mm  | 4   |