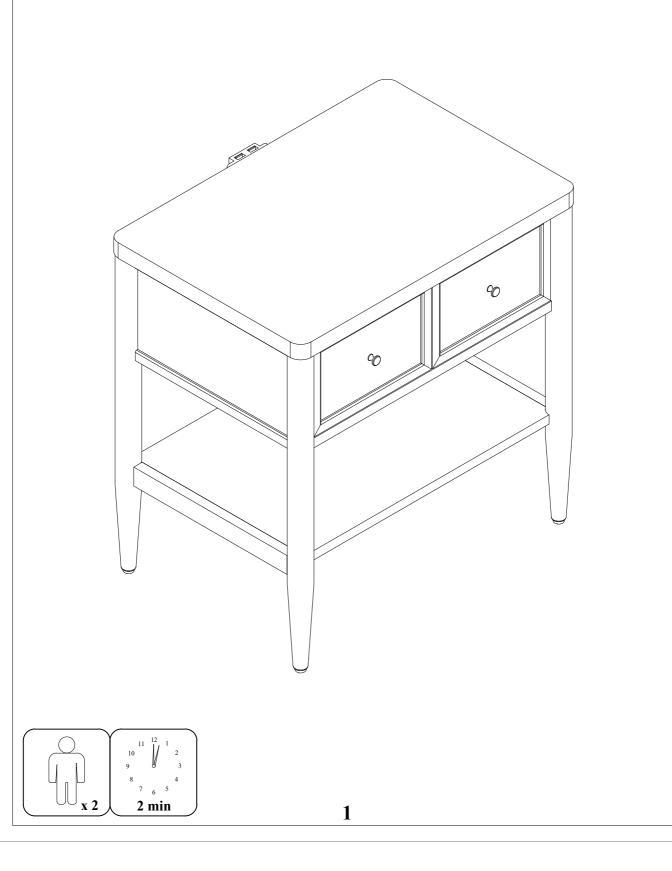

AUSTEN 1 DRAWER NIGHTSTAND ITEM NO: B2101-101

SKU:318007

| PART | SKU#   | IMAGE | DECRIPTION         | QTY |
|------|--------|-------|--------------------|-----|
| A    | 318007 |       | Desk Top           | 1   |
| B    | 318007 |       | End assembly Right | 1   |
| C    | 318007 |       | End assembly Left  | 1   |
| D    | 318007 |       | Shelf              | 1   |