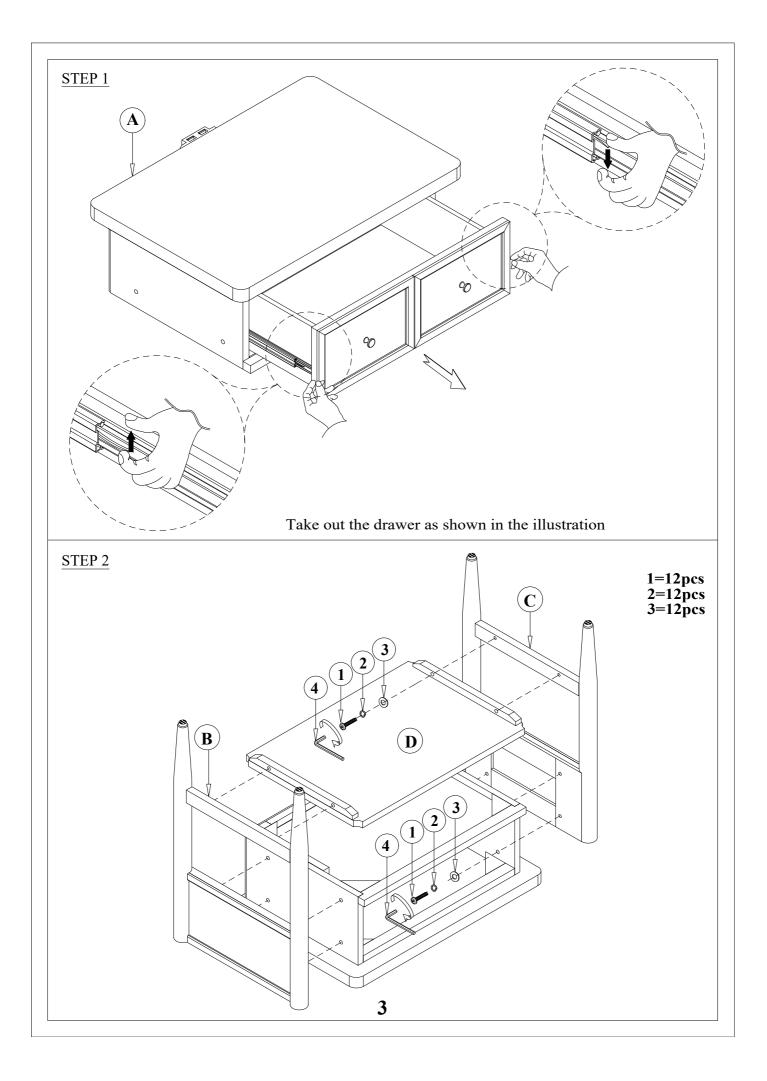

AUSTEN 1 DRAWER NIGHTSTAND ITEM NO: B2101-101

SKU:318007

| PART | SKU#   | IMAGE | DECRIPTION         | QTY |
|------|--------|-------|--------------------|-----|
| A    | 318007 |       | Desk Top           | 1   |
| B    | 318007 |       | End assembly Right | 1   |
| C    | 318007 |       | End assembly Left  | 1   |
| D    | 318007 |       | Shelf              | 1   |

## Hardware List

| PART | SKU#   | IMAGE      | DECRIPTION                 | QTY |
|------|--------|------------|----------------------------|-----|
| 1    | 318007 |            | Bolts 1/4" *35mm           | 12  |
| 2    | 318007 | $\bigcirc$ | Spring Washer<br>1/4"*11mm | 12  |
| 3    | 318007 |            | Flat Washer<br>1/4"*19mm   | 12  |
| 4    | 318007 |            | Allen key                  | 1   |

## THE HAEDWARE IS LOCATED IN THE PACKING ITEM

MUST: TIGHTEN SCREWS PERIODIACLLY. WITH USE SCREW MAY ENCOME LOOSE CHECK TIGHTNESS OF ALL SCREWS EVERY 6-8 WEEKS.