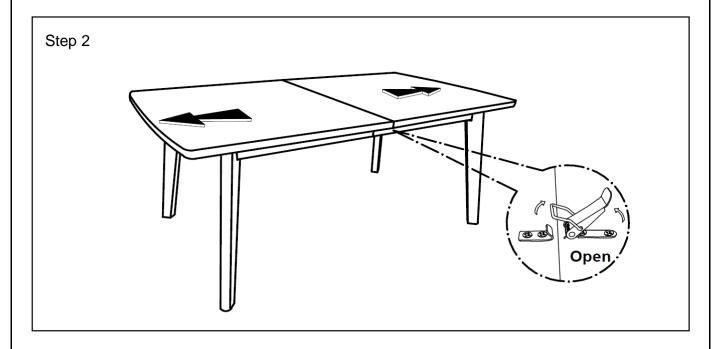

\*\* Assemble the table on flat, soft surface such as carpet or cloth to prevent scratching table finish. Read all the instruction and study the drawings carefully before starting the assemble process.