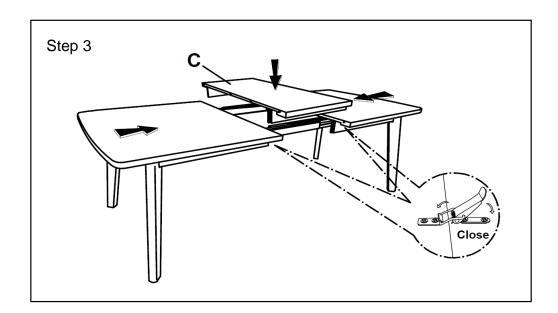

\*\* Assemble the table on flat, soft surface such as carpet or cloth to prevent scratching table finish. Read all the instruction and study the drawings carefully before starting the assemble process.