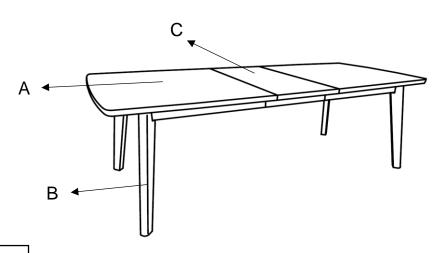

| Part List     | No. | Picture | Description      | Qty   |
|---------------|-----|---------|------------------|-------|
|               | Α   |         | Table Top        | 1 Pc  |
|               | В   |         | Leg              | 4 Pcs |
|               | С   |         | Leaf             | 1 Pc  |
| Hardware List | No. | Picture | Description      | Qty   |
|               | 1   |         | Allen Wrench     | 1 Pc  |
|               | 2   |         | Bolt With Washer | 8 Pcs |

PARTS DETAILS