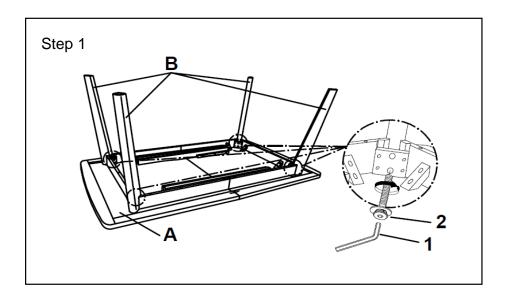

\*\* Assemble the table on flat, soft surface such as carpet or cloth to prevent scratching table finish. Read all the instruction and study the drawings carefully before starting the assemble process.