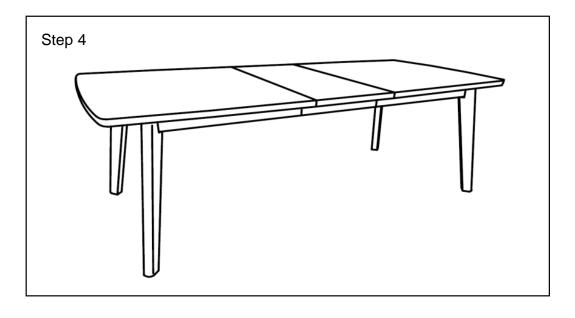

# **ASSEMBLY INSTRUCTIONS**

MODEL: 2133

### **CRWN**

2133T-4089

Thank you for purchasing this quality product. Be sure to check all packing material carefully for small parts which may have come loose inside the carton during shipment. Identify and count all parts and compare with the Part List as below.

\*\* Assemble the table on flat, soft surface such as carpet or cloth to prevent scratching table finish. Read all the instruction and study the drawings carefully before starting the assemble process.