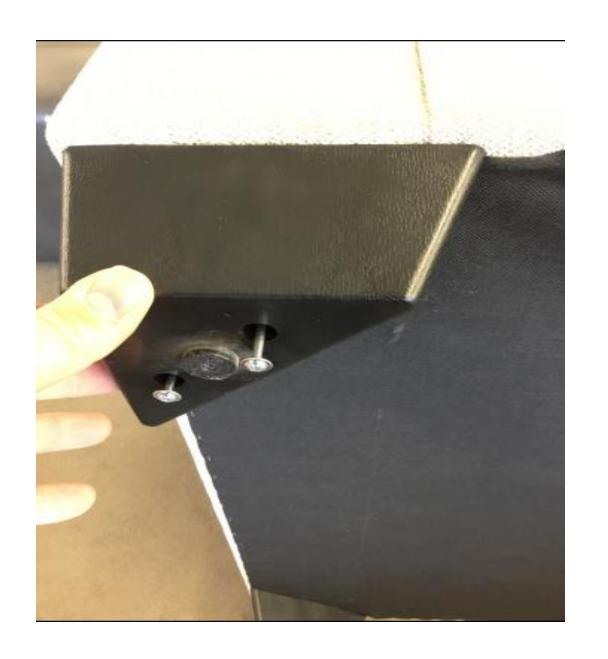

## HOW TO INSTALL TRIANGULAR FEET ON A SOFA

MAKE SURE AREA IS CLEAR OF OBSTICLES BEFORE ROLLING THE UNIT OVER .
FLIP UNIT OVER FORWARD EXPOSING THE BOTTOM OF THE UNIT .

GET THE LEGS AND SCREWS OUT OF THE BAG THEY COME IN .

LINE UP THE FEET SO
THEY ARE IN THE
CORNER WITH THE
SPACE FROM THE
EDGES BEING THE
SAME

PUT THE SCREWS IN THE HOLES IN THE FEET. USE A PHILLIPS SCREWDRIVER, OR DRILL TO TURN THE **SCREWS INTO THE WOOD FRAMING** UNTIL THE SCREWS are TIGHT.