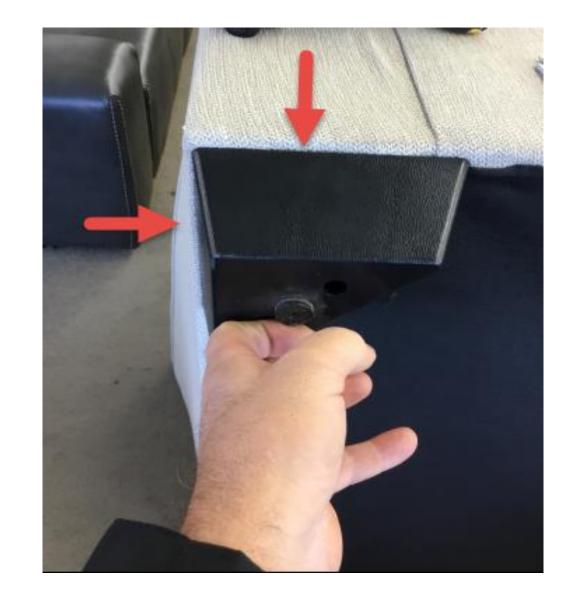

LINE UP THE FEET SO
THEY ARE IN THE
CORNER WITH THE
SPACE FROM THE
EDGES BEING THE
SAME

PUT THE SCREWS IN THE HOLES IN THE FEET. USE A PHILLIPS SCREWDRIVER, OR DRILL TO TURN THE **SCREWS INTO THE WOOD FRAMING** UNTIL THE SCREWS are TIGHT.