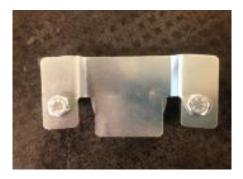

## **Universal Connectors**

The universal connectors should be positioned on the units in a way that will allow the two sectional pieces to be connected. If the connecting end is on the left side facing of the unit, the connector will be positioned in the "Up Position". If the connecting end is on the right side facing of the unit, the connector will be positioned in the "Down Position".

Connector PN: 74843

2 Bolts 1/4-20 x 3/4 inch PN: 73507

**Up Position** 

Open end left side facing

**Down Position** 

Open end right side facing