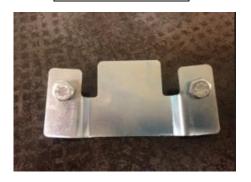

## **Universal Connectors**

The universal connectors should be positioned on the units in a way that will allow the two sectional pieces to be connected. If the connecting end is on the left side facing of the unit, the connector will be positioned in the "Up Position". If the connecting end is on the right side facing of the unit, the connector will be positioned in the "Down Position".

Connector PN: 74843

2 Bolts 1/4-20 x 3/4 inch PN: 73507

**Up Position** 

Open end left side facing

**Down Position** 

Open end right side facing