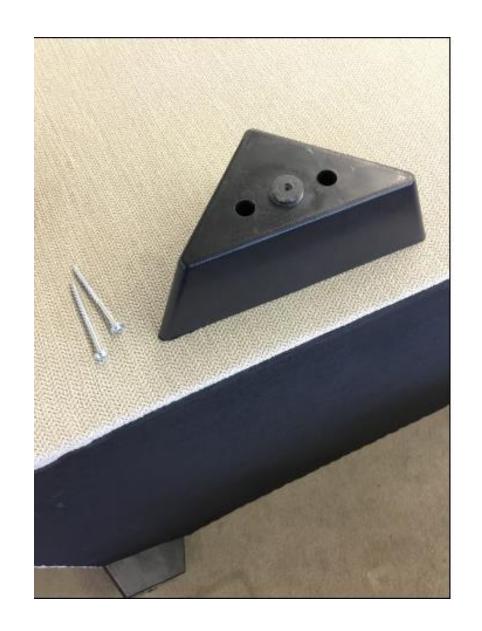

## HOW TO INSTALL TRIANGULAR FEET ON A SOFA

MAKE SURE AREA IS CLEAR OF OBSTICLES BEFORE ROLLING THE UNIT OVER .
FLIP UNIT OVER FORWARD EXPOSING THE BOTTOM OF THE UNIT .

GET THE LEGS AND SCREWS OUT OF THE BAG THEY COME IN .

LINE UP THE FEET SO
THEY ARE IN THE
CORNER WITH THE
SPACE FROM THE
EDGES BEING THE
SAME

PUT THE SCREWS IN THE HOLES IN THE FEET. USE A PHILLIPS SCREWDRIVER, OR DRILL TO TURN THE **SCREWS INTO THE WOOD FRAMING** UNTIL THE SCREWS are TIGHT.