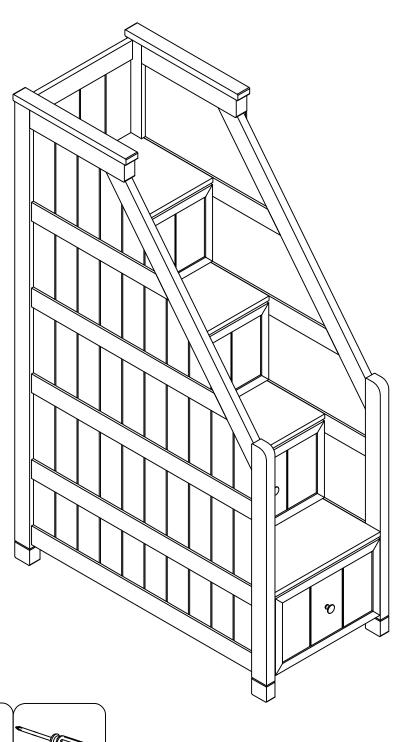

#### STEP 1:

#### \* Assembly Rail (C):

Please locate two rails (C) to Ends (A) by Dowel (4) firstly, and then fasten gradually by Bolt+nut (1) BUT NO TIGHTEN.

#### \* Assembly Guard Rail (D):



### STEP 2:

Assemble the Guard Rail Supports (E) to Upper bed frame by Bolt (2).





STEP 4: Please fasten slats (I) by screw (5) into corresponding holes.



STEP 5: Assembly Rail (F), (G):

Please locate two rails (F), (G) to Ends (B) by Dowel (4) firstly, and then fasten gradually by Bolt+nut (1).









### STEP 8:

Assemble the upper bunk to lower bunk by Metal dowel (6).



6=4 Pcs



# Combining with Ladder (Option 1).





# Option 1:



# Option 2:



assembling your item. Thank you!



### **ASSEMBLY INSTRUCTIONS**

### LUCA STAIRWAY CHEST

Y2103B-349 314584

*Y2103G-349* 314628



### Hardware List of Luca Stairway Chest

| Part | SKU#        | IMAGE        | DESCRIPTION         | QTY |
|------|-------------|--------------|---------------------|-----|
|      | 1997LD-1(3) | 6            | Connector 70*20*2mm | 3   |
| 2    | 1997LD-2(6) | (a) Managara | Screws 8#*25mm      | 6   |

Note: Screwdriver will be prepared by yourshelf.

THE HARDWARE IS LOCATED IN THE PACKING ITEM

NOTE: MUST TIGHTEN SCREWS PERIODIACLLY. WITH USE SCREW MAY ENCOME LOOSE CHECK TIGHTNESS OF ALL SCREWS EVERY 6-8 WEEKS.

#### **CLEANING INSTRUCTIONS:**

After assembly, clean and polish the completed parts if necessary with soft cloth and industrial recognized furniture polish.

### REVERT THE KNOB AS INSTRUCTION:



# Option 1: Your Bunk bed is Twin/Twin

Please attach the Stairway Chest to B