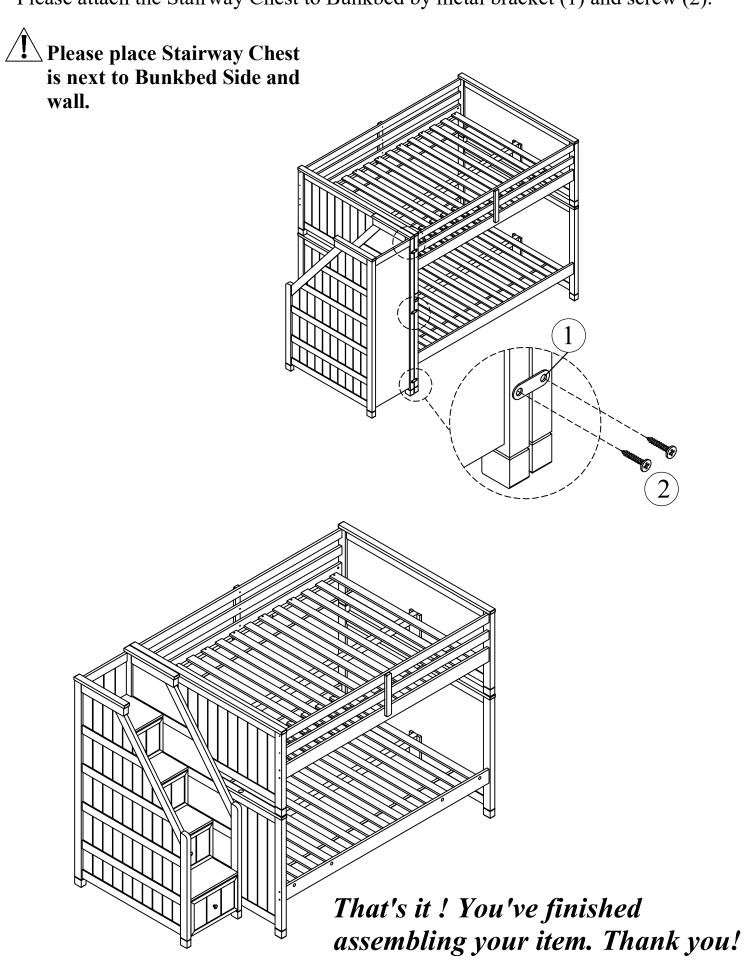

## Option 2: Your Bunk bed is Full/Full

Please attach the Stairway Chest to Bunkbed by metal bracket (1) and screw (2).