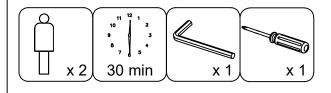

### ASSEMBLY INSTRUCTIONS

LUCA FULL-FULL BUNK BED

ITEM NO: Y2103W-345/343/346 SKU: 314668/314666/314669

Y2103B-345/343/346 314580/314578/314581 Y2103G-345/343/346 314624/314622/314625





# PLEASE TAKE TIME TO READ ALL INSTRUCTIONS AND WARNINGS BEFORE BEGINNING ASSEMBLY!

#### SAFETY WARNING

Our Bunk Beds have been tested by an Independent Laboratory and are certified to be in compliance with:

ASTM F-1427, "Standard Consumer Safety Specification for Bunk Beds" and U.S. Government specifications 16 Code of Federal Regulations, parts 1213 and 1513.

#### **SAFETY WARNINGS**

- 1. Follow the information on the warnings attached to the upper bunk end structure and on the carton. Do not remove this label.
- 2. Always use the recommended size mattress or mattress support, or both, to help prevent the likelihood of entrapment or falls.
- 3. Top surface of mattress must be at least **five inches** (127mm) below the upper edge of top guard rails.
- 4. Do not allow children less