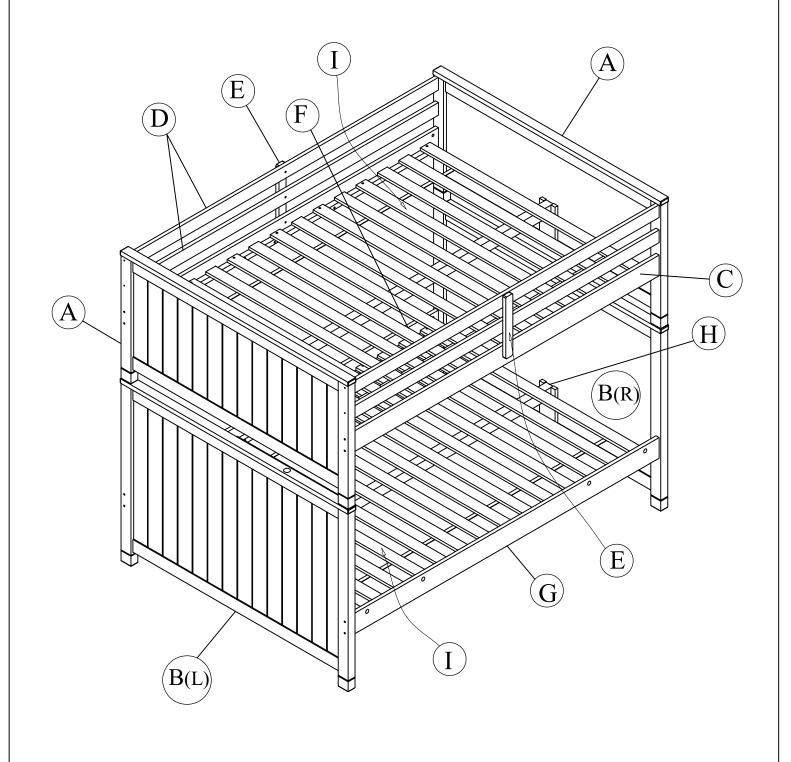

Always use the ladder or Stairway Chest for entering and leaving the upper bunk.

You will buy ladder/Stairway

| PART | SKU#                                                         | IMAGE | DESCRIPTION | QTY |
|------|--------------------------------------------------------------|-------|-------------|-----|
| A    | 1987FF-A-W:(White)<br>1987FF-A-B:(Blue)<br>1987FF-A-G:(Grey) |       | Upper Ends  | 2   |
| (I)  | 1987FF-I                                                     |       | Slats       | 1   |

### **BOX 2-** TW /FL + FL/FL LOWER ENDS/SLATS BUNK BED

| PART               | SKU#                                                         | IMAGE | DESCRIPTION | QTY |
|--------------------|--------------------------------------------------------------|-------|-------------|-----|
| $  (\mathbf{B})  $ | 1987FF-B-W:(White)<br>1987FF-B-B:(Blue)<br>1987FF-B-G:(Grey) | B(L)  | Lower Ends  | 2   |
| I                  | 1987FF-I                                                     |       | Slats       | 1   |

|               | BOX 3- FL/F                                                  | L SIDE/GUARD RAILS/SLAT SU | JPPORT BUNK B       | ED |
|---------------|--------------------------------------------------------------|----------------------------|---------------------|----|
| PART          | RT SKU# IMAGE                                                |                            | DESCRIPTION         |    |
| <u>(C)</u>    | 1987FF-C-W:(White)<br>1987FF-C-B:(Blue)<br>1987FF-C-G:(Grey) |                            | Upper Rails         | 2  |
| D             | 1987FF-D-W:(White)<br>1987FF-D-B:(Blue)<br>1987FF-D-G:(Grey) |                            | Guard rails         | 4  |
| E             | 1987FF-E-W:(White)<br>1987FF-E-B:(Blue)<br>1987FF-E-G:(Grey) |                            | Guard rail supports | 2  |
| F             | 1987FF-F-W:(White)<br>1987FF-F-B:(Blue)<br>1987FF-F-G:(Grey) |                            | Lower<br>back rail  | 1  |
| G             | 1987FF-G-W:(White)<br>1987FF-G-B:(Blue)<br>1987FF-G-G:(Grey) |                            | Lower<br>Front Rail | 1  |
| $\bigcirc$ H) | 1987FF-Н                                                     |                            | Slat supports       | 2  |

### Hardware List of Luca Full-Full Bunk Bed

| Part | SKU#         | IMAGE         | DESCRIPTION           | QTY |
|------|--------------|---------------|-----------------------|-----|
|      | 1987FF-1(16) | 0             | Bolt and nut M8*90mm  | 16  |
| 2    | 1987FF-2(6)  | 0             | Bolts M8*35mm         | 6   |
| 3    | 1987FF-3(8)  | O-management  | Screws Ø6.5*83mm      | 8   |
| 4    | 1987FF-4(16) |               | Dowel Ø8*40mm         | 16  |
| 5    | 1987FF-5(28) | (3) Managango | Screws 8#*30mm        | 28  |
| 6    | 1987FF-6(4)  |               | Metal dowel Ø10*100mm | 4   |
| 7    | 1987FF-7(1)  |               | Allen key 60*22*4mm   | 1   |
| 8    | 1987FF-8(6)  | $\bigcirc$    | Stickers              | 6   |