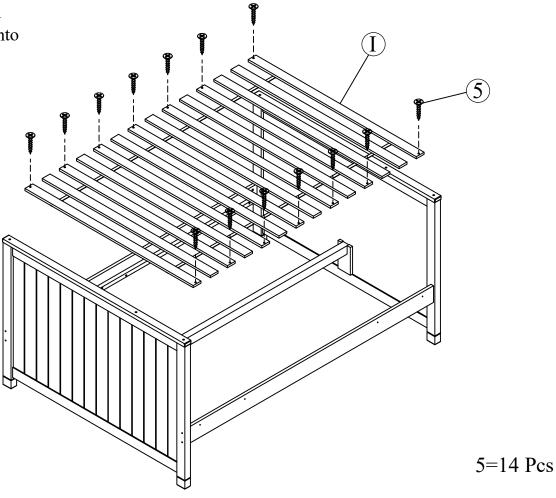

### STEP 2:

Assemble the Guard Rail Supports (E) to Upper bed frame by Bolt (2).

STEP 4: Please fasten slats (I) by screw (5) into corresponding holes.

STEP 5: Assembly Rail (F), (G):

Please locate two rails (F), (G) to Ends (B) by Dowel (4) firstly, and then fasten gradually by Bolt+nut (1).