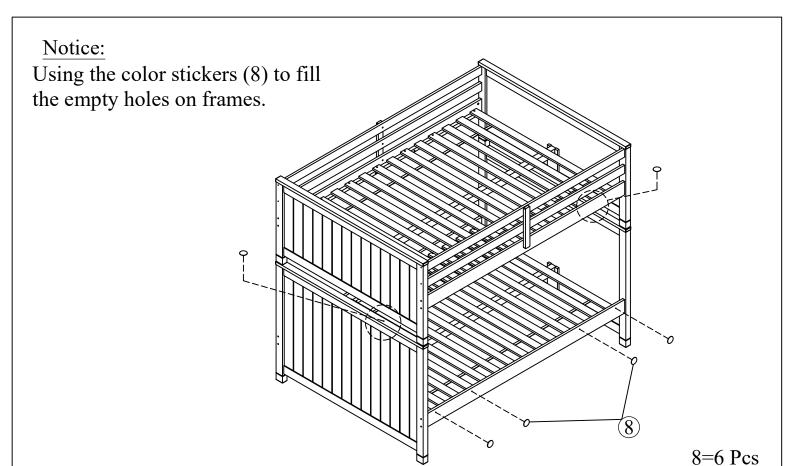

### Hardware List of Luca Full-Full Bunk Bed

| Part | SKU#         | IMAGE         | DESCRIPTION           | QTY |
|------|--------------|---------------|-----------------------|-----|
|      | 1987FF-1(16) | 0             | Bolt and nut M8*90mm  | 16  |
| 2    | 1987FF-2(6)  | 0             | Bolts M8*35mm         | 6   |
| 3    | 1987FF-3(8)  | O-management  | Screws Ø6.5*83mm      | 8   |
| 4    | 1987FF-4(16) |               | Dowel Ø8*40mm         | 16  |
| 5    | 1987FF-5(28) | (3) Managango | Screws 8#*30mm        | 28  |
| 6    | 1987FF-6(4)  |               | Metal dowel Ø10*100mm | 4   |
| 7    | 1987FF-7(1)  |               | Allen key 60*22*4mm   | 1   |
| 8    | 1987FF-8(6)  | $\bigcirc$    | Stickers              | 6   |