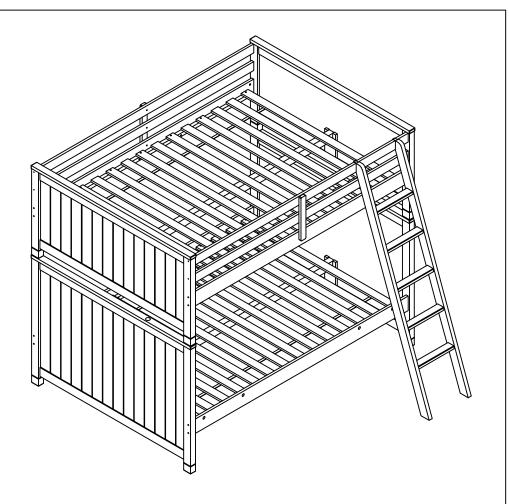

**

After assembly, clean and polish the completed parts if necessary with soft cloth and industrial recognized furniture polish.

## Detail view



#### STEP 1:

#### \* Assembly Rail (C):

Please locate two rails (C) to Ends (A) by Dowel (4) firstly, and then fasten gradually by Bolt+nut (1) BUT NO TIGHTEN.

#### \* Assembly Guard Rail (D):



### STEP 2:

Assemble the Guard Rail Supports (E) to Upper bed frame by Bolt (2).





STEP 4: Please fasten slats (I) by screw (5) into corresponding holes.



STEP 5: Assembly Rail (F), (G):

Please locate two rails (F), (G) to Ends (B) by Dowel (4) firstly, and then fasten gradually by Bolt+nut (1).









### STEP 8:

Assemble the upper bunk to lower bunk by Metal dowel (6).



6=4 Pcs



# Combining with Ladder (Option 1).





# Option 1:



# Option 2:



assembling your item. Thank you!



### **ASSEMBLY INSTRUCTIONS**

### LUCA STAIRWAY CHEST

Y2103B-349 314584

*Y2103G-349* 314628



### Hardware List of Luca Stairway Chest

| Part | SKU#        | IMAGE        | DESCRIPTION         | QTY |
|------|-------------|--------------|---------------------|-----|
|      | 1997LD-1(3) | 6            | Connector 70*20*2mm | 3   |
| 2    | 1997LD-2(6) | (a) Managara | Screws 8#*25mm      | 6   |

Note: Screwdriver will be prepared by yourshelf.

THE HARDWARE IS LOCATED IN THE PACKING ITEM

NOTE: MUST TIGHTEN SCREWS PERIODIACLLY. WITH USE SCREW MAY ENCOME LOOSE CHECK TIGHTNESS OF ALL SCREWS EVERY 6-8 WEEKS.

#### **CLEANING INSTRUCTIONS:**

After assembly, clean and polish the completed parts if necessary with soft cloth and industri