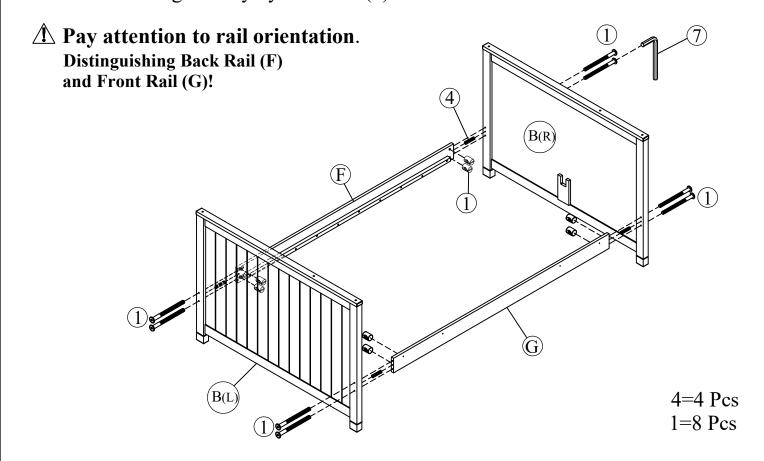

### STEP 2:

Assemble the Guard Rail Supports (E) to Upper bed frame by Bolt (2).

STEP 4: Please fasten slats (I) by screw (5) into corresponding holes.

STEP 5: Assembly Rail (F), (G):

Please locate two rails (F), (G) to Ends (B) by Dowel (4) firstly, and then fasten gradually by Bolt+nut (1).