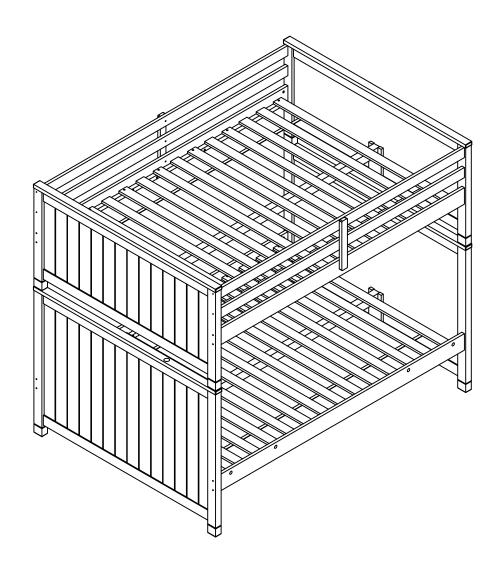

### ASSEMBLY INSTRUCTIONS

LUCA FULL-FULL BUNK BED

ITEM NO: Y2103W-345/343/346 SKU: 314668/314666/314669

Y2103B-345/343/346 314580/314578/314581 Y2103G-345/343/346 314624/314622/314625

#### **SAFETY WARNINGS**

- 1. Follow the information on the warnings attached to the upper bunk end structure and on the carton. Do not remove this label.
- 2. Always use the recommended size mattress or mattress support, or both, to help prevent the likelihood of entrapment or falls.
- 3. Top surface of mattress must be at least **five inches** (127mm) below the upper edge of top guard rails.
- 4. Do not allow children less than six years of age to use the upper bunk.
- 5. Periodically, check and ensure that the guardrail, ladder and other components are in their proper position, free from damage and that all connectors are tight.
- 6. Do not allow horseplay on or under the bed and prohibit jumping on the bed and ladder.
- 7. Prohibit more than one person on upper bunk.
- 8. Always use the ladder or Stairway Chest for entering and leaving the upper bunk (as page 3).
- 9. Do not use substitute parts. Contact Living Spaces for replacement parts.
- 10. Use of a night-light may provide added safety precautions for a child using the upper Bunk.
- 11. If the bunk bed will be placed next to a wall, the guardrail that runs the full length of the bed should be placed against the wall to prevent entrapment between the bed and the wall. (This applies only to bunk beds without two full-length guardrails.)
- 12. Always use guardrails on both long sides of the upper bunk.
- 13. The use of water or sleep flotation mattress is expressly prohibited.
- 14. Keep these instructions for future reference.