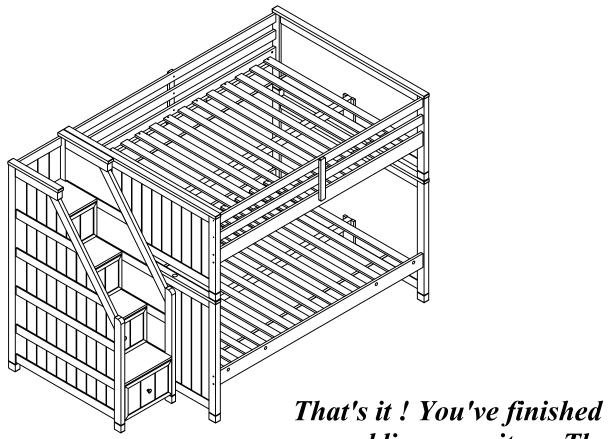

bly, clean and polish the completed parts if necessary with soft cloth and industrial recognized furniture polish.

## Detail view



#### STEP 1:

#### \* Assembly Rail (C):

Please locate two rails (C) to Ends (A) by Dowel (4) firstly, and then fasten gradually by Bolt+nut (1) BUT NO TIGHTEN.

#### \* Assembly Guard Rail (D):



### STEP 2:

Assemble the Guard Rail Supports (E) to Upper bed frame by Bolt (2).





STEP 4: Please fasten slats (I) by screw (5) into corresponding holes.



STEP 5: Assembly Rail (F), (G):

Please locate two rails (F), (G) to Ends (B) by Dowel (4) firstly, and then fasten gradually by Bolt+nut (1).









### STEP 8:

Assemble the upper bunk to lower bunk by Metal dowel (6).



6=4 Pcs



# Combining with Ladder (Option 1).





# Option 1:



# Option 2:



assembling your item. Thank you!



### **ASSEMBLY INSTRUCTIONS**

### LUCA STAIRWAY CHEST

Y2103B-349 314584

*Y2103G-349* 314628



### Hardware List of Luca Stairway Chest

| Part | SKU#        | IMAGE        | DESCRIPTION         | QTY |
|------|-------------|--------------|---------------------|-----|
|      | 1997LD-1(3) | 6            | Connector 70*20*2mm | 3   |
| 2    | 1997LD-2(6) | (a) Managara | Screws 8#*25mm      | 6   |

Note: Screwdriver will be prepared by yourshelf.

THE HARDWARE IS LOCATED IN THE PACKING ITEM

NOTE: MUST TIGHTEN SCREWS PERIODIACLLY. WITH USE SCREW MAY ENCOME LOOSE CHECK TIGHTNESS OF ALL SCREWS EVERY 6-8 WEEKS.

#### **CLEANING INSTRUCTIONS:**

After assembly, clean and polish the completed parts if necessary with soft cloth and industrial recognized f