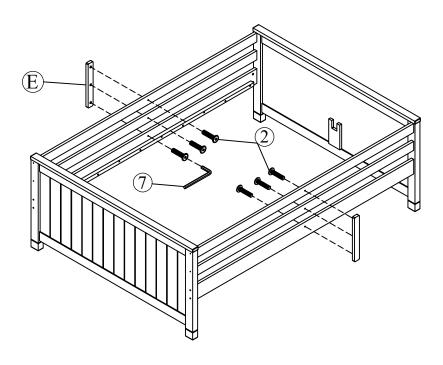

### STEP 2:

Assemble the Guard Rail Supports (E) to Upper bed frame by Bolt (2).

STEP 4: Please fasten slats (I) by screw (5) into corresponding holes.

STEP 5: Assembly Rail (F), (G):

Please locate two rails (F), (G) to Ends (B) by Dowel (4) firstly, and then fasten gradually by Bolt+nut (1).