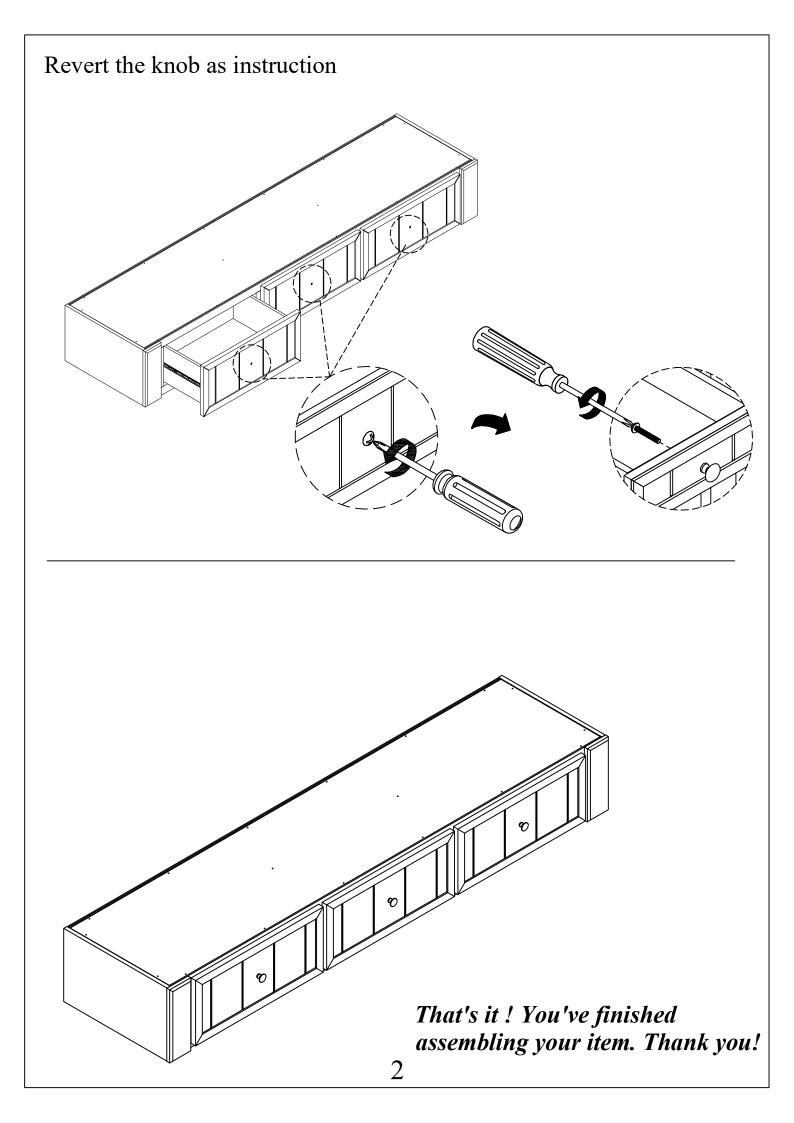

ENCOME LOOSE CHECK TIGHTNESS OF ALL SCREWS EVERY 6-8 WEEKS.

#### **CLEANING INSTRUCTIONS:**

After assembly, clean and polish the completed parts if necessary with soft cloth and industrial recognized furniture polish.

### REVERT THE KNOB AS INSTRUCTION:



# Option 1: Your Bunk bed is Twin/Twin

Please attach the Stairway Chest to Bunkbed by metal bracket (1) and screw (2).



## Option 2: Your Bunk bed is Full/Full

Please attach the Stairway Chest to Bunkbed by metal bracket (1) and screw (2).



# Option 3: Your Bunk bed is Twin/Full

Please attach the Stairway Chest to Bunkbed by metal bracket (1) and screw (2).



5



### **ASSEMBLY INSTRUCTIONS**

#### LUCA 3 DRAWER PANEL/BUNK/DAYBED UNDERBED STORAGE

ITEM NO: Y2103W-347 SKU: 314670

 Y2103B-347
 314582

 Y2103G-347
 314626