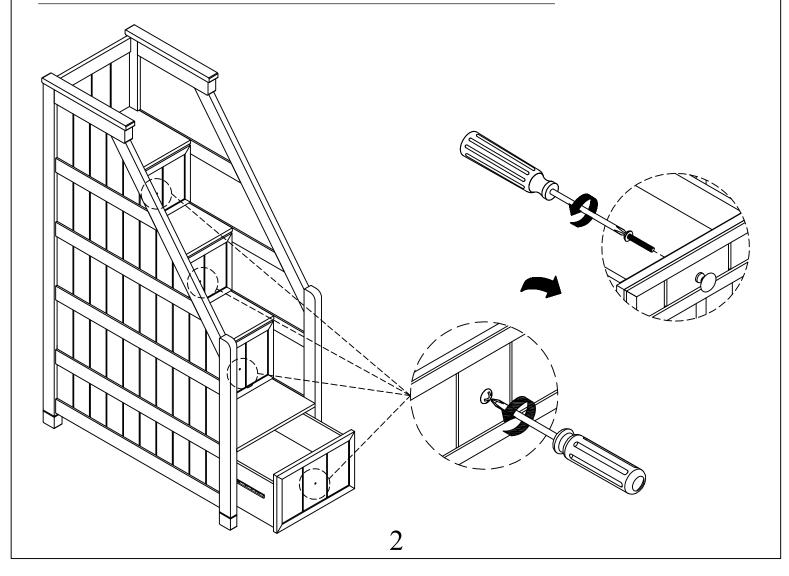

STRUCTIONS**

### LUCA STAIRWAY CHEST

Y2103B-349 314584

*Y2103G-349* 314628



### Hardware List of Luca Stairway Chest

| Part | SKU#        | IMAGE        | DESCRIPTION         | QTY |
|------|-------------|--------------|---------------------|-----|
|      | 1997LD-1(3) | 6            | Connector 70*20*2mm | 3   |
| 2    | 1997LD-2(6) | (a) Managara | Screws 8#*25mm      | 6   |

Note: Screwdriver will be prepared by yourshelf.

THE HARDWARE IS LOCATED IN THE PACKING ITEM

NOTE: MUST TIGHTEN SCREWS PERIODIACLLY. WITH USE SCREW MAY ENCOME LOOSE CHECK TIGHTNESS OF ALL SCREWS EVERY 6-8 WEEKS.

#### **CLEANING INSTRUCTIONS:**

After assembly, clean and polish the completed parts if necessary with soft cloth and industrial recognized furniture polish.

### REVERT THE KNOB AS INSTRUCTION:



# Option 1: Your Bunk bed is Twin/Twin

Please attach the Stairway Chest to Bunkbed by metal bracket (1) and screw (2).



## Option 2: Your Bunk bed is Full/Full

Please attach the Stairway Chest to Bunkbed by metal bracket (1) and screw (2).



# Option 3: Your Bunk bed is Twin/Full

Please attach the Stairway Chest to Bunkbed by metal bracket (1) and screw (2).



5



### **ASSEMBLY INSTRUCTIONS**

#### LUCA 3 DRAWER PANEL/BUNK/DAYBED UNDERBED STORAGE

ITEM NO: Y2103W-347 SKU: 314670

 Y2103B-347
 314582

 Y2103G-347
 314626