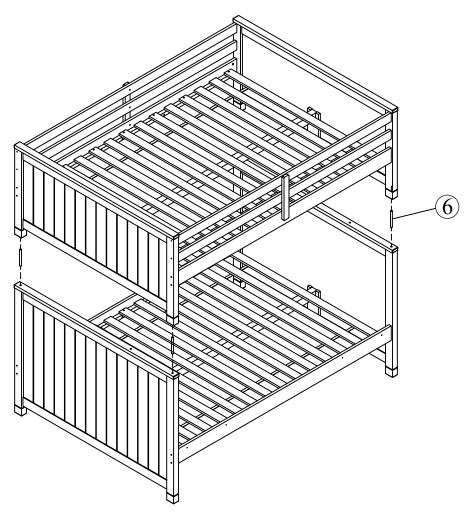

HTNESS OF ALL SCREWS EVERY 6-8 WEEKS.

### **CLEANING INSTRUCTIONS:**

After assembly, clean and polish the completed parts if necessary with soft cloth and industrial recognized furniture polish.

## Detail view



#### STEP 1:

#### \* Assembly Rail (C):

Please locate two rails (C) to Ends (A) by Dowel (4) firstly, and then fasten gradually by Bolt+nut (1) BUT NO TIGHTEN.

#### \* Assembly Guard Rail (D):



### STEP 2:

Assemble the Guard Rail Supports (E) to Upper bed frame by Bolt (2).





STEP 4: Please fasten slats (I) by screw (5) into corresponding holes.



STEP 5: Assembly Rail (F), (G):

Please locate two rails (F), (G) to Ends (B) by Dowel (4) firstly, and then fasten gradually by Bolt+nut (1).









### STEP 8:

Assemble the upper bunk to lower bunk by Metal dowel (6).



6=4 Pcs



# Combining with Ladder (Option 1).





# Option 1:



# Option 2:



assembling your item. Thank you!



### **ASSEMBLY INSTRUCTIONS**

### LUCA STAIRWAY CHEST

Y2103B-349 314584

*Y2103G-349* 314628



### Hardware List of Luca Stairway Chest

| Part | SKU#        | IMAGE        | DESCRIPTION         | QTY |
|------|-------------|--------------|---------------------|-----|
|      | 1997LD-1(3) | 6            | Connector 70*20*2mm | 3   |
| 2    | 1997LD-2(6) | (a) Managara | Screws 8#*25mm      | 6   |

Note: Screwdriver will be prepared by yourshelf.

THE HARDWARE IS LOCATED IN THE PACKING ITEM

NOTE: MUST TIGHTEN SCREWS PERIODIACLLY. WITH USE SCREW MAY ENCOME LOOSE CHECK TIGHTNESS OF ALL SCREWS EVERY 6-8 WEEKS.

#### **CLEANING INSTRUCTIONS:**

After assembly, clean and p