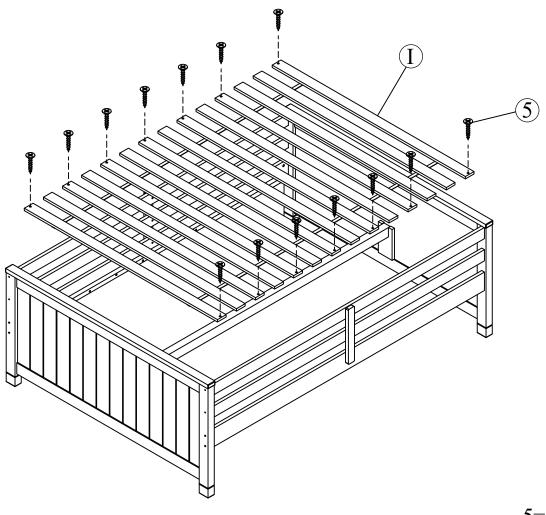

### STEP 2:

Assemble the Guard Rail Supports (E) to Upper bed frame by Bolt (2).

STEP 4: Please fasten slats (I) by screw (5) into corresponding holes.

STEP 5: Assembly Rail (F), (G):

Please locate two rails (F), (G) to Ends (B) by Dowel (4) firstly, and then fasten gradually by Bolt+nut (1).