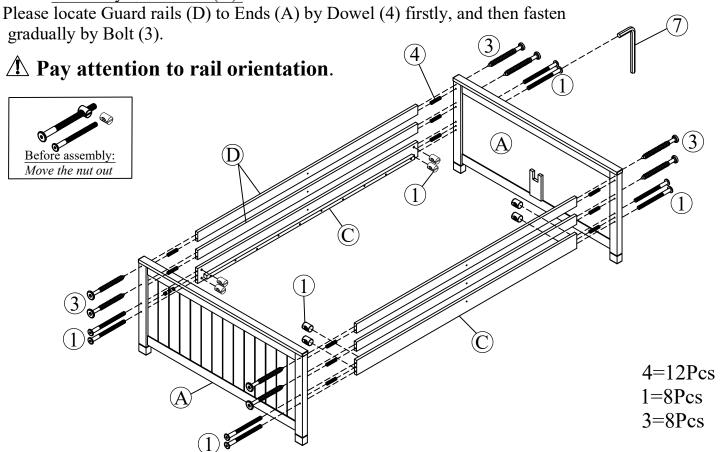

#### \* Assembly Rail (C):

Please locate two rails (C) to Ends (A) by Dowel (4) firstly, and then fasten gradually by Bolt+nut (1) BUT NO TIGHTEN.

#### \* Assembly Guard Rail (D):