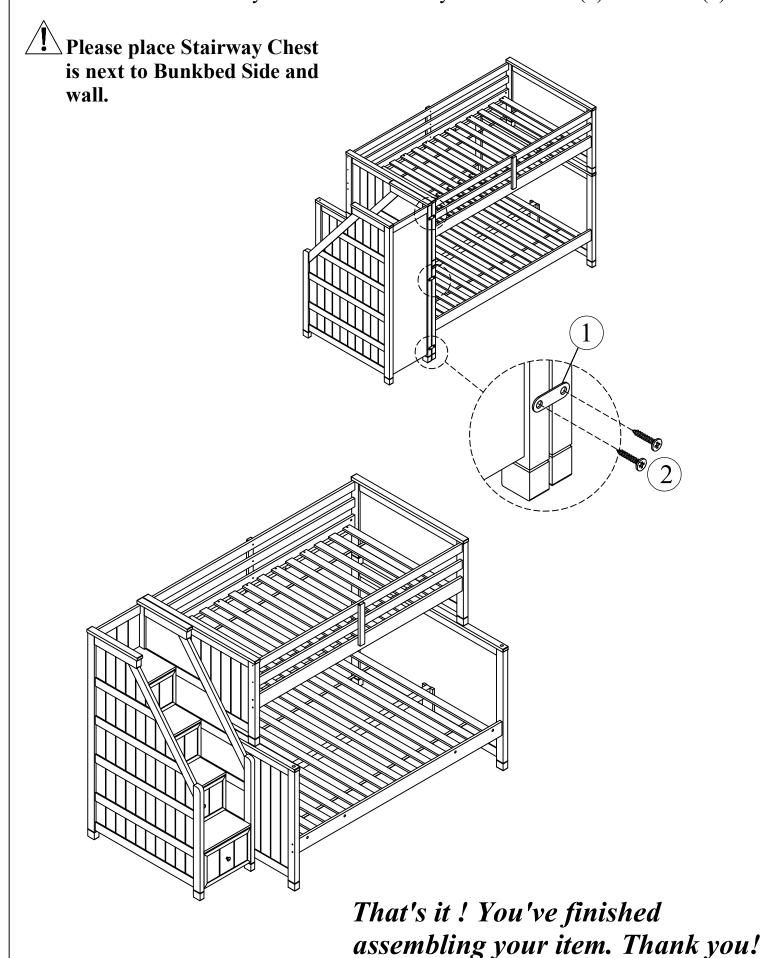

# Option 3: Your Bunk bed is Twin/Full

Please attach the Stairway Chest to Bunkbed by metal bracket (1) and screw (2).

5