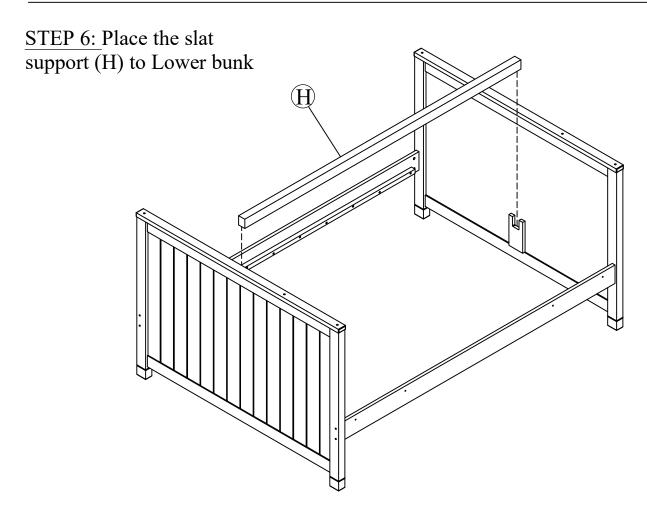

|               | BOX 3- FL/F                                                  | L SIDE/GUARD RAILS/SLAT SU | JPPORT BUNK B       | ED |
|---------------|--------------------------------------------------------------|----------------------------|---------------------|----|
| PART          | RT SKU# IMAGE                                                |                            | DESCRIPTION         |    |
| <u>(C)</u>    | 1987FF-C-W:(White)<br>1987FF-C-B:(Blue)<br>1987FF-C-G:(Grey) |                            | Upper Rails         | 2  |
| D             | 1987FF-D-W:(White)<br>1987FF-D-B:(Blue)<br>1987FF-D-G:(Grey) |                            | Guard rails         | 4  |
| E             | 1987FF-E-W:(White)<br>1987FF-E-B:(Blue)<br>1987FF-E-G:(Grey) |                            | Guard rail supports | 2  |
| F             | 1987FF-F-W:(White)<br>1987FF-F-B:(Blue)<br>1987FF-F-G:(Grey) |                            | Lower<br>back rail  | 1  |
| G             | 1987FF-G-W:(White)<br>1987FF-G-B:(Blue)<br>1987FF-G-G:(Grey) |                            | Lower<br>Front Rail | 1  |
| $\bigcirc$ H) | 1987FF-Н                                                     |                            | Slat supports       | 2  |