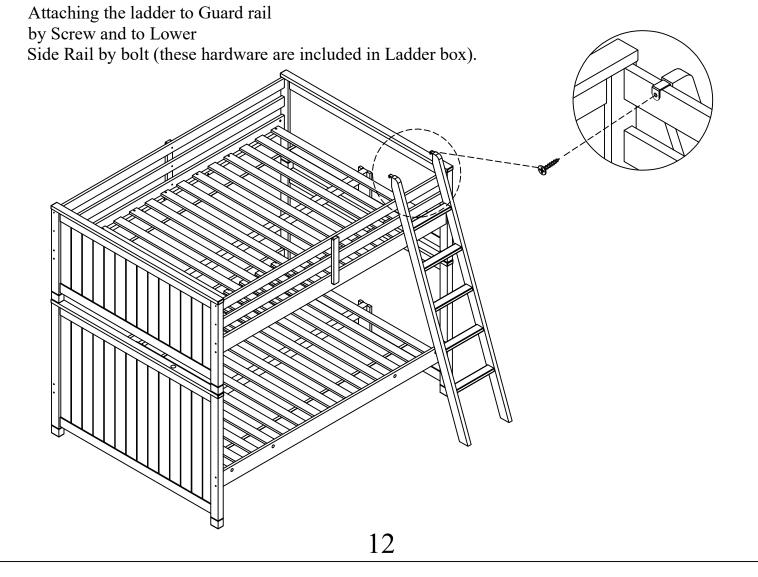

ING INSTRUCTIONS:**

After assembly, clean and polish the completed parts if necessary with soft cloth and industrial recognized furniture polish.

## Detail view



#### STEP 1:

#### \* Assembly Rail (C):

Please locate two rails (C) to Ends (A) by Dowel (4) firstly, and then fasten gradually by Bolt+nut (1) BUT NO TIGHTEN.

#### \* Assembly Guard Rail (D):



### STEP 2:

Assemble the Guard Rail Supports (E) to Upper bed frame by Bolt (2).





STEP 4: Please fasten slats (I) by screw (5) into corresponding holes.



STEP 5: Assembly Rail (F), (G):

Please locate two rails (F), (G) to Ends (B) by Dowel (4) firstly, and then fasten gradually by Bolt+nut (1).









### STEP 8:

Assemble the upper bunk to lower bunk by Metal dowel (6).



6=4 Pcs



# Combining with Ladder (Option 1).





# Option 1:



# Option 2:



assembling your item. Thank you!



### **ASSEMBLY INSTRUCTIONS**

### LUCA STAIRWAY CHEST

Y2103B-349 314584

*Y2103G-349* 314628



### Hardware List of Luca Stairway Chest

| Part | SKU#        | IMAGE        | DESCRIPTION         | QTY |
|------|-------------|--------------|---------------------|-----|
|      | 1997LD-1(3) | 6            | Connector 70*20*2mm | 3   |
| 2    | 1997LD-2(6) | (a) Managara | Screws 8#*25mm      | 6   |

Note: Screwdriver will be prepared by yourshelf.

THE HARDWARE IS LOCATED IN THE PACKING ITEM

NOTE: MUST TIGHTEN SCREWS PERIODIACLLY. WITH USE SCREW MAY ENCOME LOOSE CHECK TIGHTNESS OF ALL SCREWS EVERY 6-8 WEEKS.

#### **CLEANING INSTRUCTIONS:**

After assembly, clean and polish the completed parts if necessary with soft c