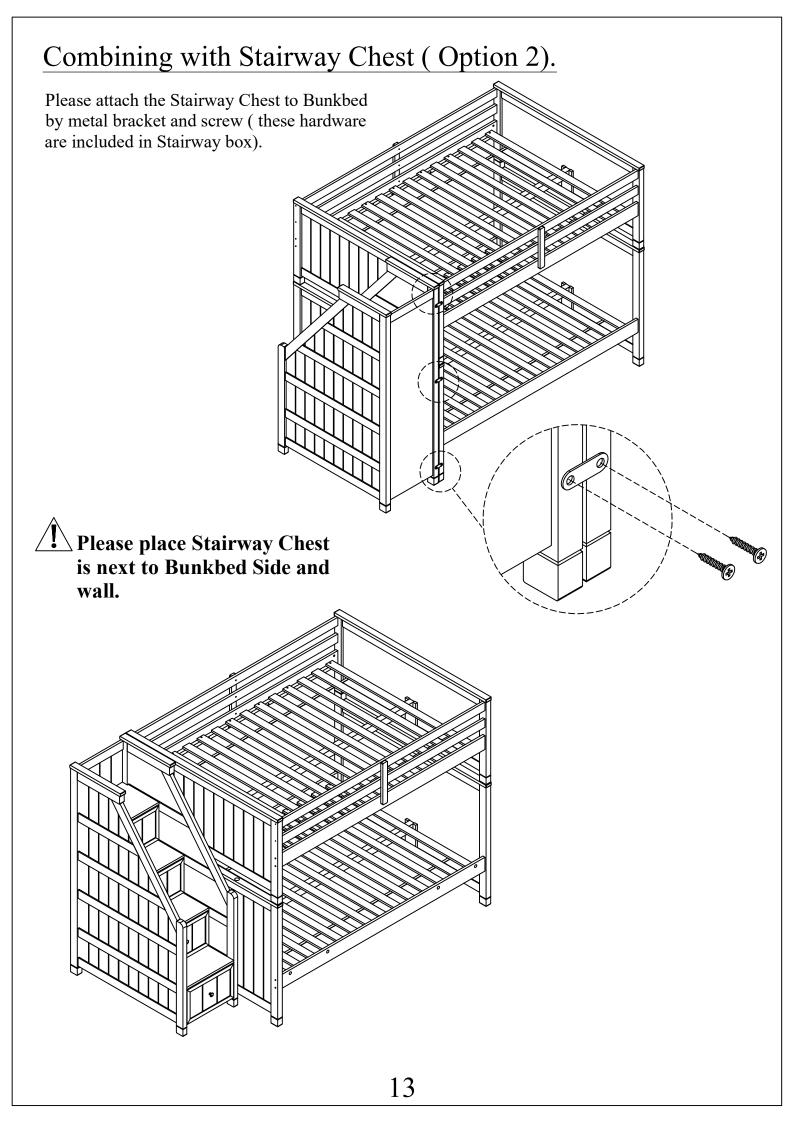

# Combining with Ladder (Option 1).

# Option 2:

assembling your item. Thank you!

## Option 2: Your Bunk bed is Full/Full

Please attach the Stairway Chest to Bunkbed by metal bracket (1) and screw (2).