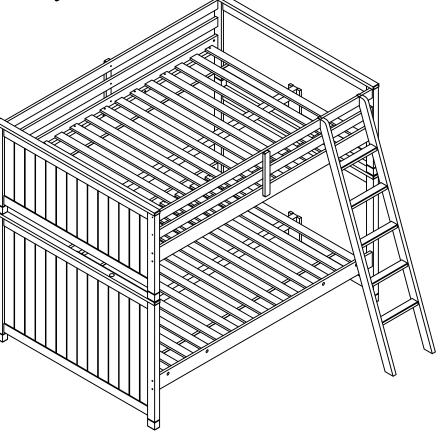

# Option 2:

assembling your item. Thank you!

### LUCA STAIRWAY CHEST

Y2103B-349 314584

*Y2103G-349* 314628

# Option 1: Your Bunk bed is Twin/Twin

Please attach the Stairway Chest to Bunkbed by metal bracket (1) and screw (2).

## Option 2: Your Bunk bed is Full/Full

Please attach the Stairway Chest to Bunkbed by metal bracket (1) and screw (2).

# Option 3: Your Bunk bed is Twin/Full

Please attach the Stairway Chest to Bunkbed by metal bracket (1) and screw (2).

5