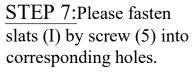

### STEP 2:

Assemble the Guard Rail Supports (E) to Upper bed frame by Bolt (2).

STEP 4: Please fasten slats (I) by screw (5) into corresponding holes.

STEP 5: Assembly Rail (F), (G):

Please locate two rails (F), (G) to Ends (B) by Dowel (4) firstly, and then fasten gradually by Bolt+nut (1).