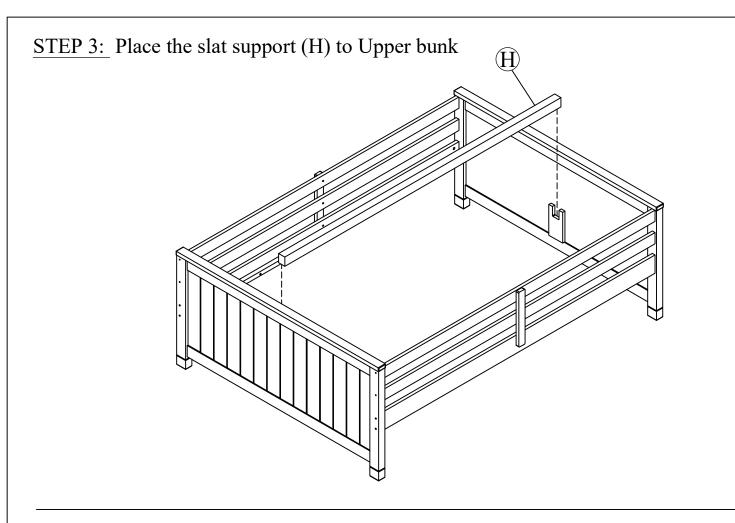

### STEP 2:

Assemble the Guard Rail Supports (E) to Upper bed frame by Bolt (2).

STEP 4: Please fasten slats (I) by screw (5) into corresponding holes.

STEP 5: Assembly Rail (F), (G):

Please locate two rails (F), (G) to Ends (B) by Dowel (4) firstly, and then fasten gradually by Bolt+nut (1).