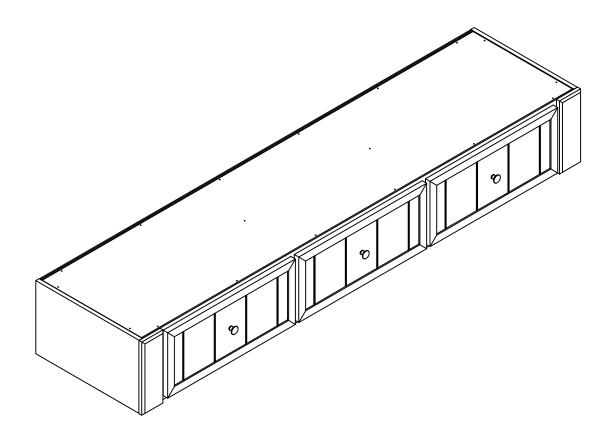

#### LUCA 3 DRAWER PANEL/BUNK/DAYBED UNDERBED STORAGE

ITEM NO: Y2103W-347 SKU: 314670

 Y2103B-347
 314582

 Y2103G-347
 314626