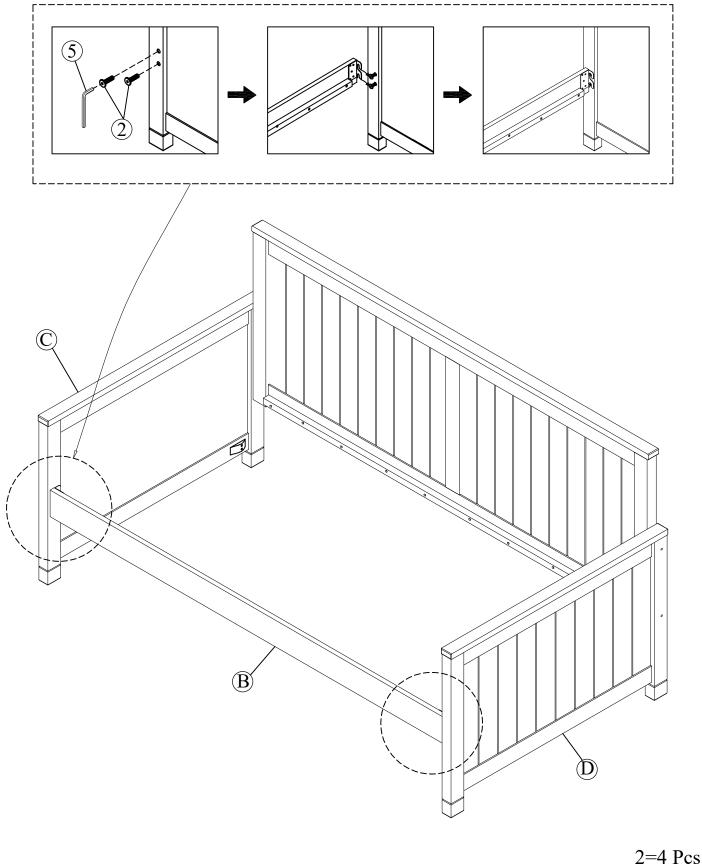

#### STEP 2:

- Attaching Bolt (5) to Pre-holes on Side End (C) and (D).
- Connecting the hook on Rail (B) to Bolt (5) and fasten.

Pay attention to rail orientation.