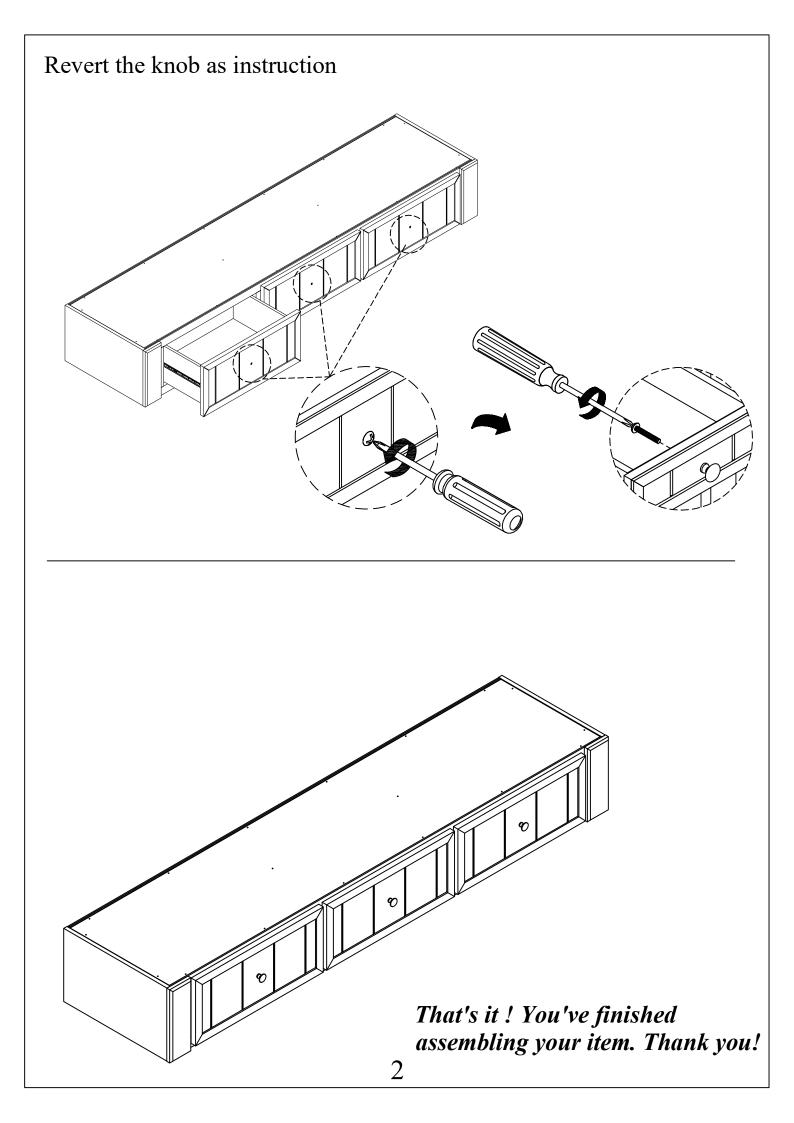

#### LUCA 3 DRAWER PANEL/BUNK/DAYBED UNDERBED STORAGE

ITEM NO: Y2103W-347 SKU: 314670

 Y2103B-347
 314582

 Y2103G-347
 314626