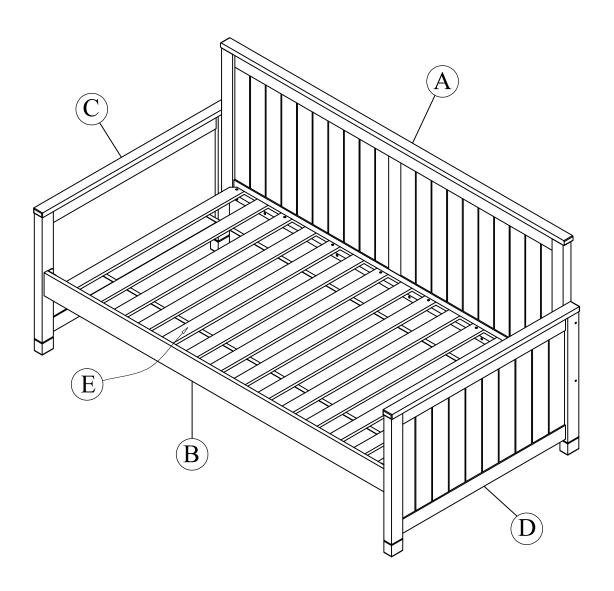

# **ASSEMBLY INSTRUCTIONS**

| BOX 1- TW BACK/RAILS DAYBED |                       |       |             |     |  |  |  |  |
|-----------------------------|-----------------------|-------|-------------|-----|--|--|--|--|
| PART                        | SKU#                  | IMAGE | DESCRIPTION | QTY |  |  |  |  |
| A                           | 1992T-A-W: (White)    |       | Back        |     |  |  |  |  |
| B                           | 1992T-B-W: (White)    |       | Rail        | 1   |  |  |  |  |
| BOX 2- TW ENDS/SLATS DAYBED |                       |       |             |     |  |  |  |  |
| PART                        | SKU#                  | IMAGE | DESCRIPTION | QTY |  |  |  |  |
| <u>C</u>                    | 1992T-C-W: (White)    |       | Left End    | 1   |  |  |  |  |
| $\bigcirc$                  | 1002T D W             |       | Right End   | 1   |  |  |  |  |
|                             | 1992T-D-W:<br>(White) |       |             |     |  |  |  |  |
| E                           |                       |       | Slats       | 1   |  |  |  |  |