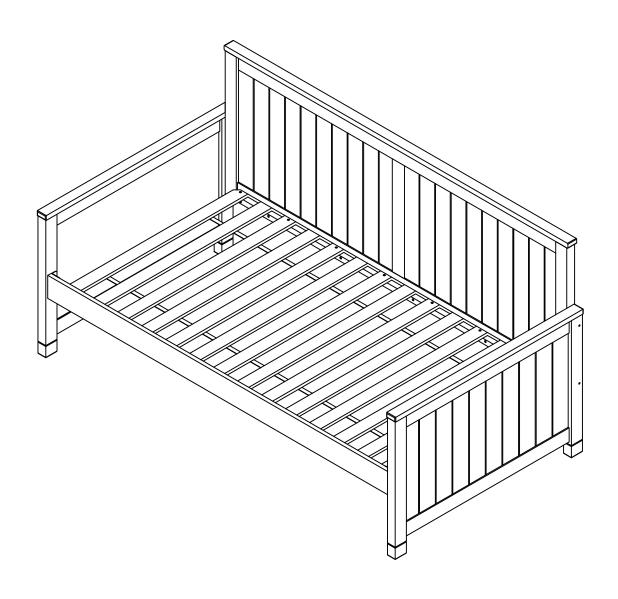

# **ASSEMBLY INSTRUCTIONS**



| BOX 1- TW BACK/RAILS DAYBED |                       |       |             |     |  |  |  |  |
|-----------------------------|-----------------------|-------|-------------|-----|--|--|--|--|
| PART                        | SKU#                  | IMAGE | DESCRIPTION | QTY |  |  |  |  |
| A                           | 1992T-A-W: (White)    |       | Back        |     |  |  |  |  |
| B                           | 1992T-B-W: (White)    |       | Rail        | 1   |  |  |  |  |
| BOX 2- TW ENDS/SLATS DAYBED |                       |       |             |     |  |  |  |  |
| PART                        | SKU#                  | IMAGE | DESCRIPTION | QTY |  |  |  |  |
| <u>C</u>                    | 1992T-C-W: (White)    |       | Left End    | 1   |  |  |  |  |
| $\bigcirc$