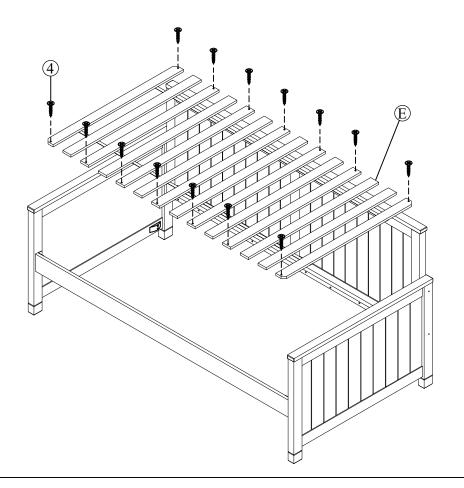

# **STEP 3**:

Please fasten slats (E) by screw (4) into corresponding holes.

4=14 Pcs