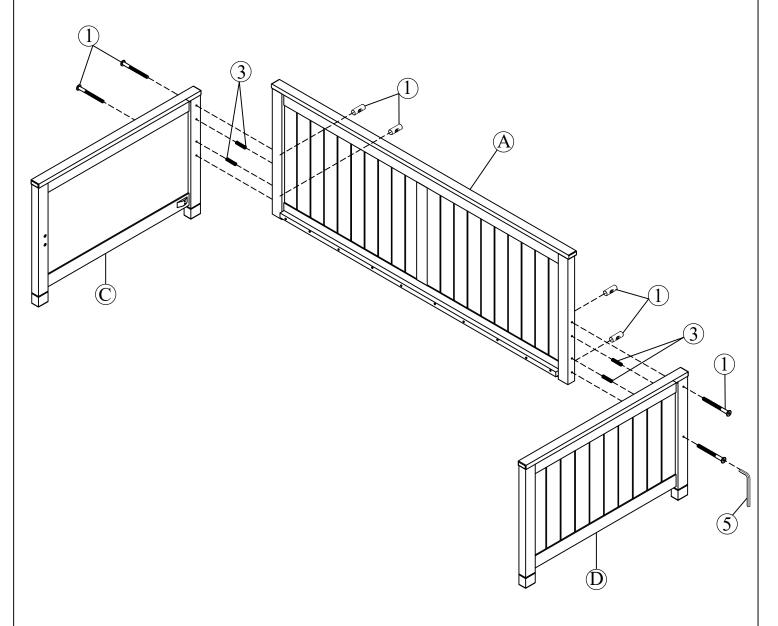

# STEP 1:

- Inserting the dowel (3) into the respective holes at Back (A)
- Assemble Side End (C), (D) to Back (A) by Bolt+nut (1)

**⚠** Distinguishing the Ends (C), (D).

1=4 Pcs

3=4 Pcs