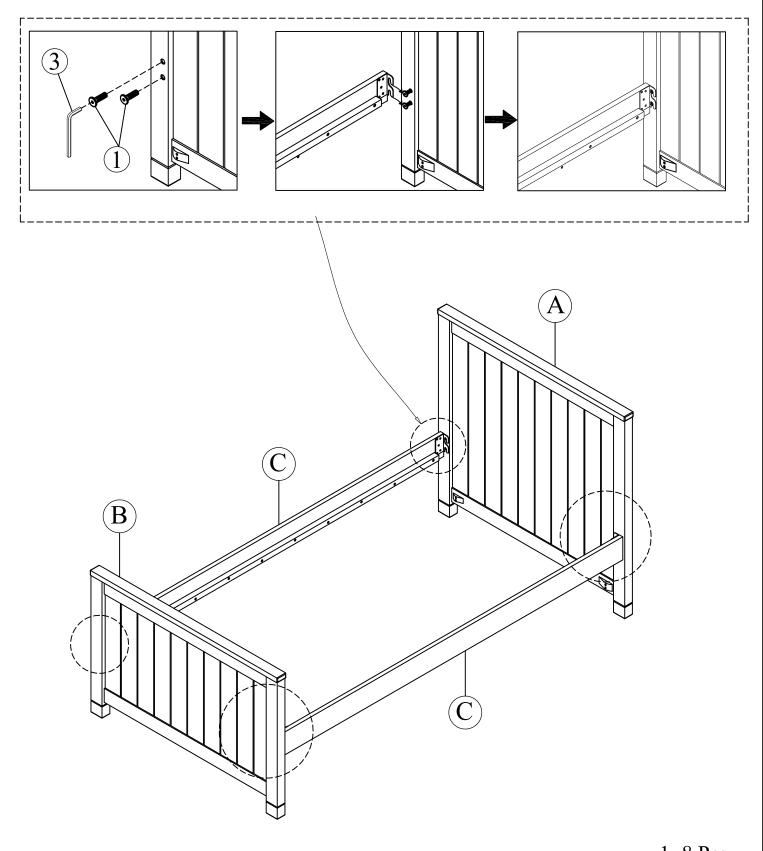

# Detail view

## STEP 1:

- Attaching Bolt (1) to Pre-holes on Headboard (A), Footboard (B). Please be noted: "should not tighten bolts"
- Connecting the hook on Rail (C) to Bolt (1) and fasten again.

**Pay attention to rail orientation.** 