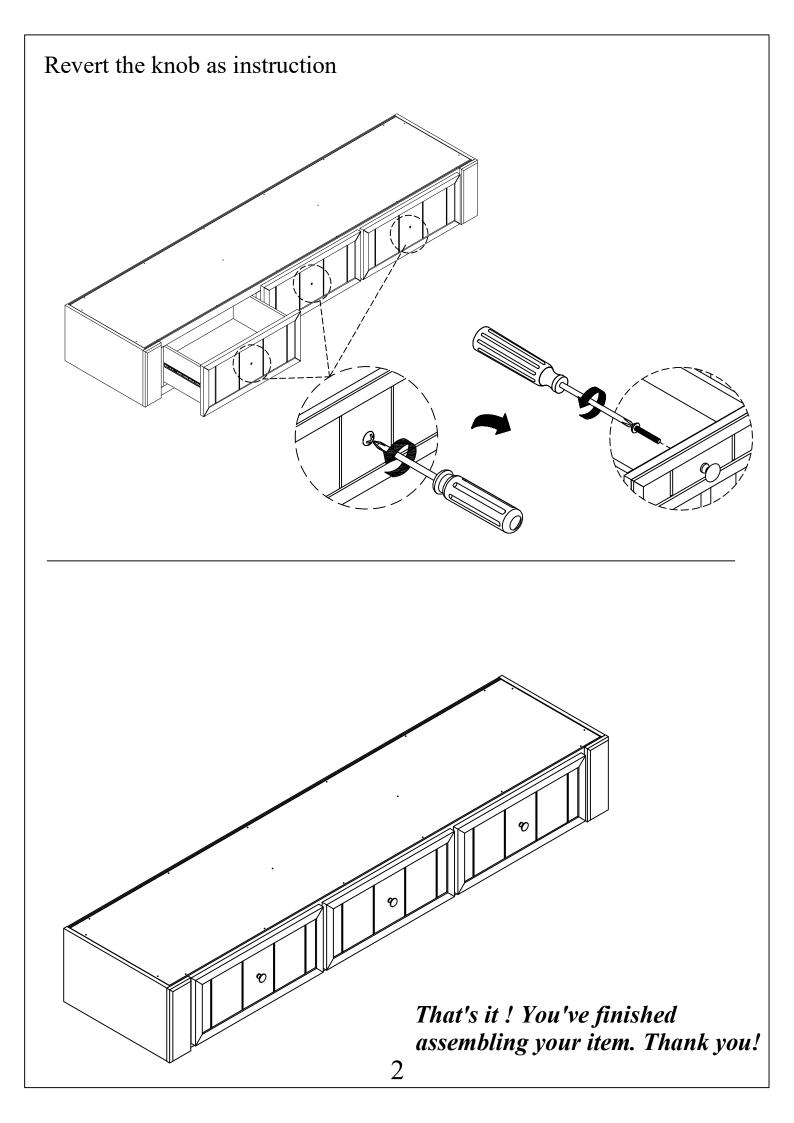

SE SCREW MAY ENCOME LOOSE CHECK TIGHTNESS OF ALL SCREWS EVERY 6-8 WEEKS.

### **CLEANING INSTRUCTIONS:**

After assembly, clean and polish the completed parts if necessary with soft cloth and industrial recognized furniture polish.

# Detail view



## STEP 1:

- Attaching Bolt (1) to Pre-holes on Headboard (A), Footboard (B). Please be noted: "should not tighten bolts"
- Connecting the hook on Rail (C) to Bolt (1) and fasten again.

**Pay attention to rail orientation.** 



# **STEP 2**:

Please fasten slats (D) by screw (2) into corresponding holes.



2=14 Pcs



That's it! You've finished assembling your item. Thank you!



## **ASSEMBLY INSTRUCTIONS**

### LUCA 3 DRAWER PANEL/BUNK/DAYBED UNDERBED STORAGE

ITEM NO: Y2103W-347 SKU: 314670

 Y2103B-347
 314582

 Y2103G-347
 314626