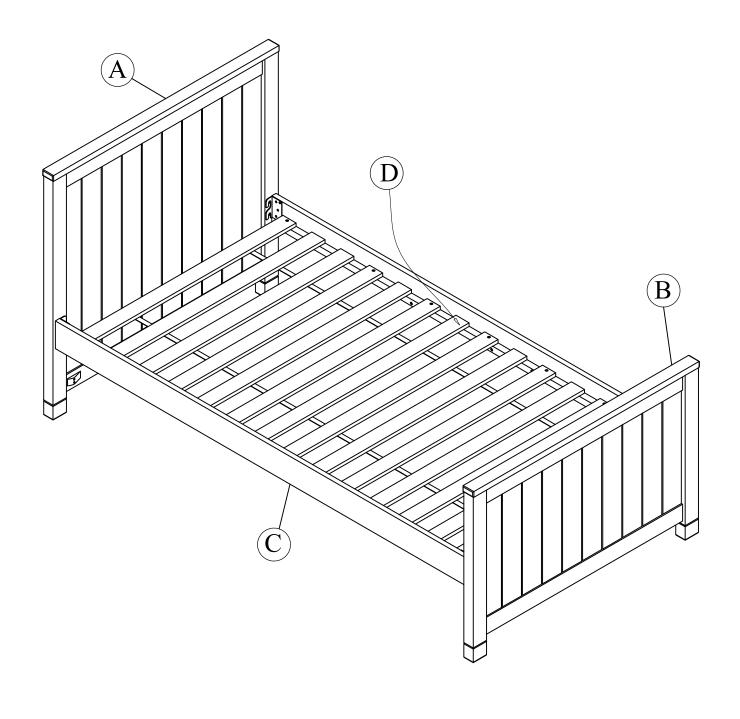

### LUCA TWIN PANEL BED

Y2103B-336/337 314571/314572

*Y2103G-336/337* 314615/314616

| PART       | SKU#                                                         | IMAGE                     | DESCRIPTION | QTY |
|------------|--------------------------------------------------------------|---------------------------|-------------|-----|
| A          | 1994T-A-W:(White)<br>1994T-A-B:(Blue)<br>1994T-A-G:(Grey)    |                           | Headboard   |     |
| B          | 1994T-B-W: (White)<br>1994T-B-B: (Blue)<br>1994T-B-G: (Grey) |                           | Footboard   |     |
| D          | 1994T-D                                                      |                           | Slats       | 1   |
|            |                                                              | BOX 2- TW RAILS PANEL BED |             |     |
| PART       | SKU#                                                         | IMAGE                     | DESCRIPTION | QTY |
| <u>(C)</u> | 1994T-C-W: (White)<br>1994T-C-B: (Blue)<br>1994T-C-G: (Grey) |                           | Rails       | 2   |