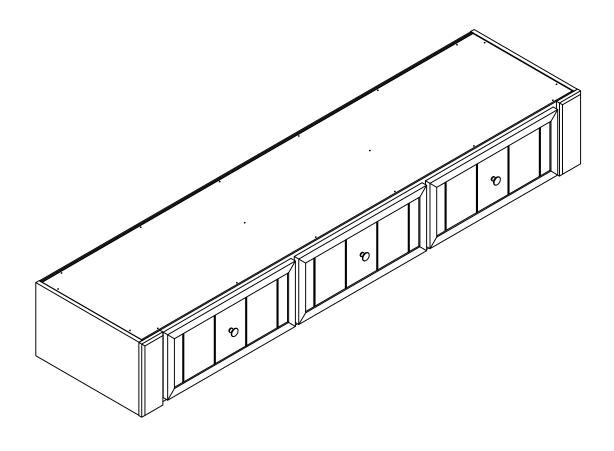

### LUCA 3 DRAWER PANEL/BUNK/DAYBED UNDERBED STORAGE

ITEM NO: Y2103W-347 SKU: 314670

 Y2103B-347
 314582

 Y2103G-347
 314626