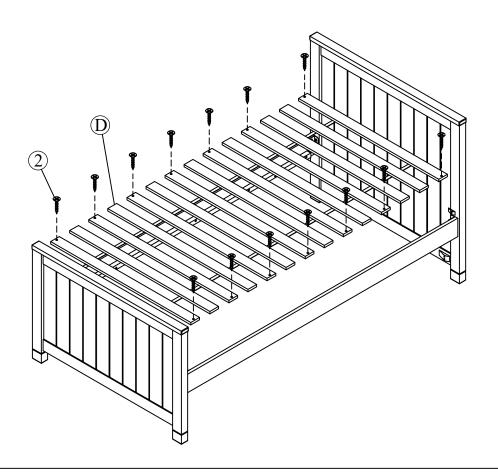

# **STEP 2**:

Please fasten slats (D) by screw (2) into corresponding holes.

2=14 Pcs

That's it! You've finished assembling your item. Thank you!