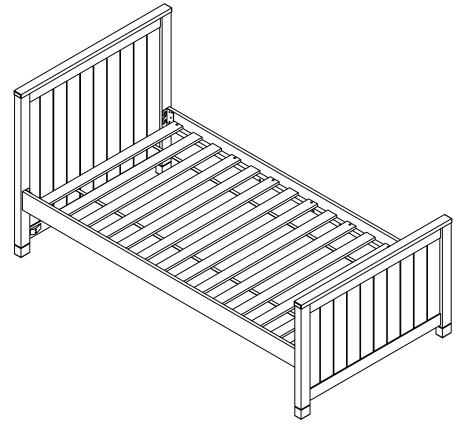

## STEP 1:

- Attaching Bolt (1) to Pre-holes on Headboard (A), Footboard (B). Please be noted: "should not tighten bolts"
- Connecting the hook on Rail (C) to Bolt (1) and fasten again.

**Pay attention to rail orientation.** 

# **STEP 2**:

Please fasten slats (D) by screw (2) into corresponding holes.

2=14 Pcs

That's it! You've finished assembling your item. Thank you!