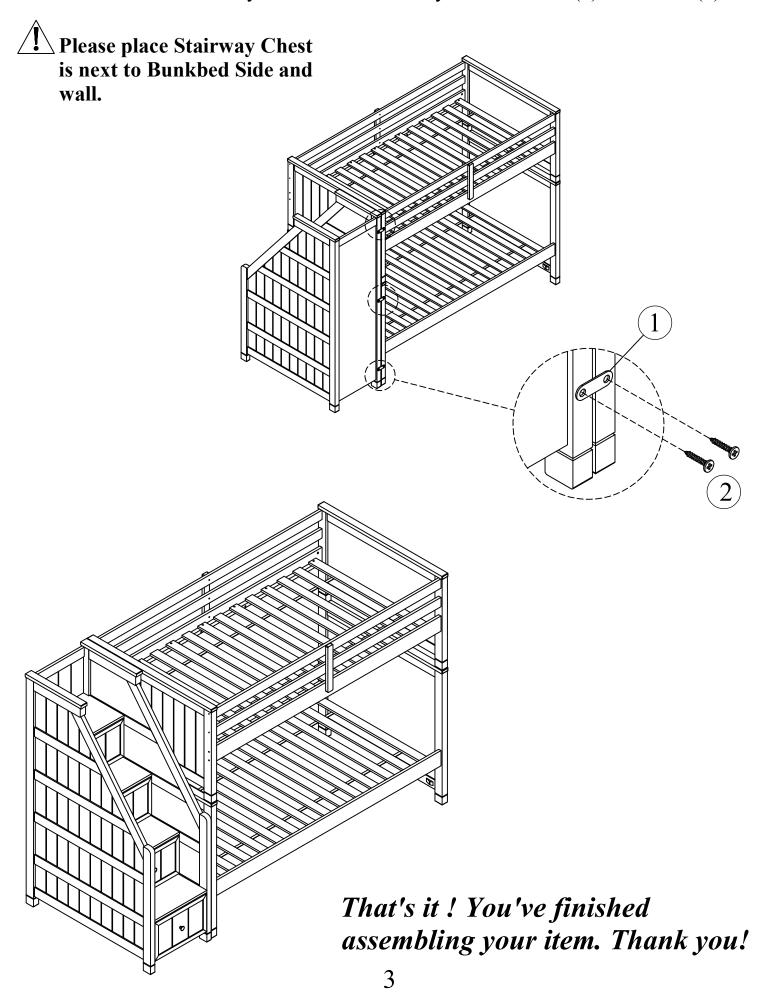

# Option 1: Your Bunk bed is Twin/Twin

Please attach the Stairway Chest to Bunkbed by metal bracket (1) and screw (2).