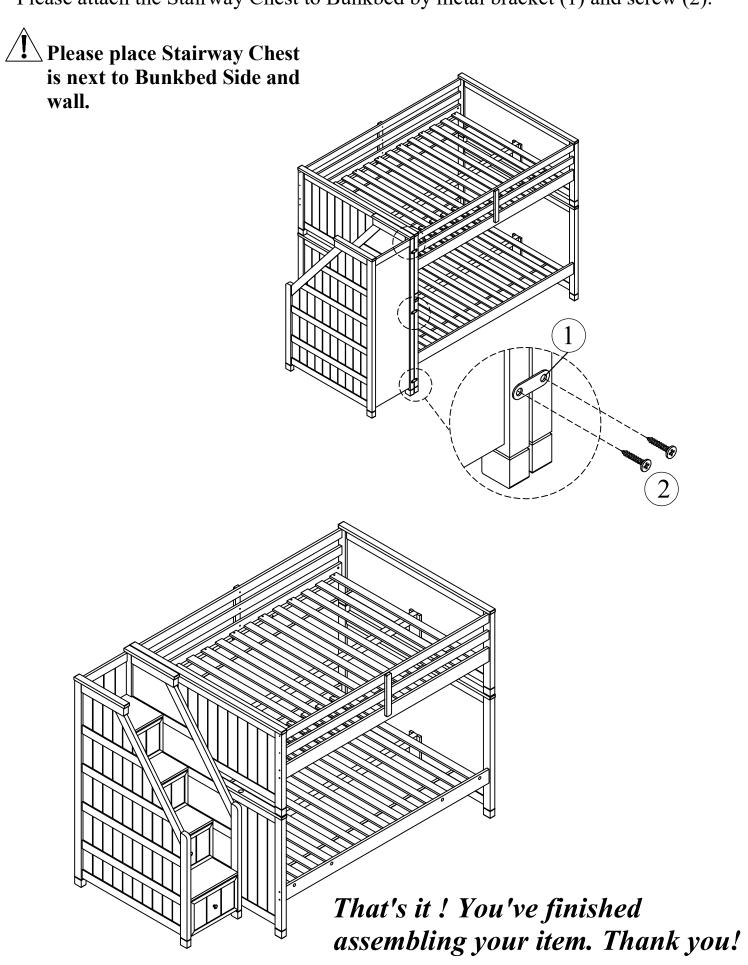

### Option 2: Your Bunk bed is Full/Full

Please attach the Stairway Chest to Bunkbed by metal bracket (1) and screw (2).

# Option 3: Your Bunk bed is Twin/Full

Please attach the Stairway Chest to Bunkbed by metal bracket (1) and screw (2).

That's it! You've finished assembling your item. Thank you!