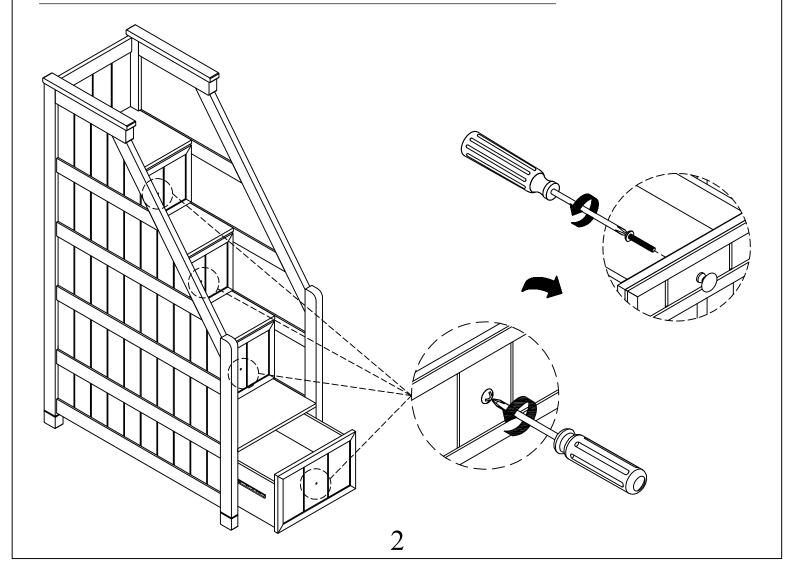

NSTRUCTIONS**

#### LUCA STAIRWAY CHEST

Y2103B-349 314584 Y2103G-349 314628



#### Hardware List of Luca Stairway Chest

| Part | SKU#        | IMAGE        | DESCRIPTION         | QTY |
|------|-------------|--------------|---------------------|-----|
|      | 1997LD-1(3) | 6            | Connector 70*20*2mm | 3   |
| 2    | 1997LD-2(6) | (a) Managara | Screws 8#*25mm      | 6   |

Note: Screwdriver will be prepared by yourshelf.

THE HARDWARE IS LOCATED IN THE PACKING ITEM

NOTE: MUST TIGHTEN SCREWS PERIODIACLLY. WITH USE SCREW MAY ENCOME LOOSE CHECK TIGHTNESS OF ALL SCREWS EVERY 6-8 WEEKS.

#### **CLEANING INSTRUCTIONS:**

After assembly, clean and polish the completed parts if necessary with soft cloth and industrial recognized furniture polish.

### REVERT THE KNOB AS INSTRUCTION:



# Option 1: Your Bunk bed is Twin/Twin

Please attach the Stairway Chest to Bunkbed by metal bracket (1) and screw (2).



### Option 2: Your Bunk bed is Full/Full

Please attach the Stairway Chest to Bunkbed by metal bracket (1) and screw (2).



# Option 3: Your Bunk bed is Twin/Full

Please attach the Stairway Chest to Bunkbed by metal bracket (1) and screw (2).



That's it! You've finished assembling your item. Thank you!