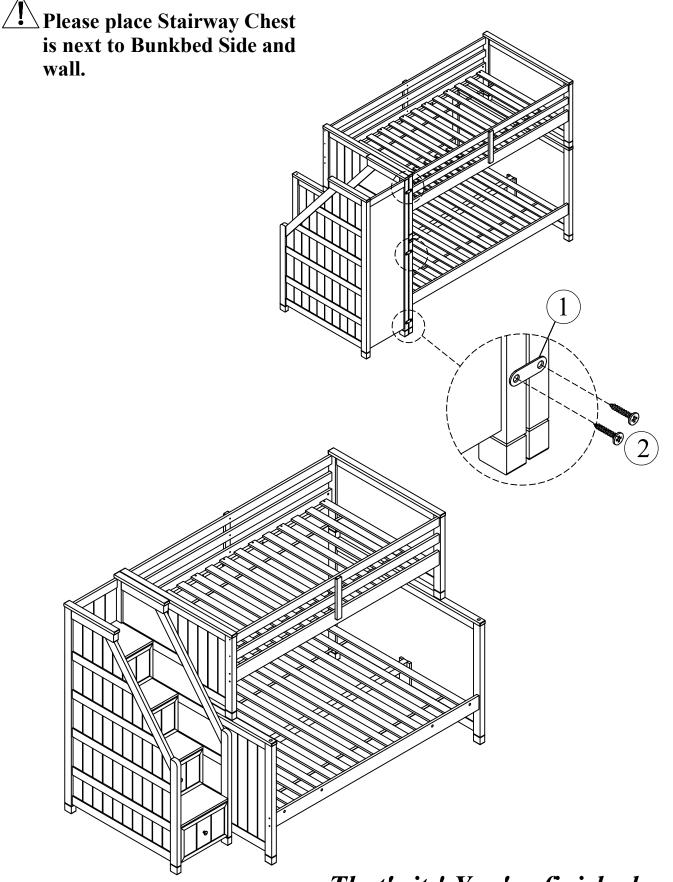

# Option 1: Your Bunk bed is Twin/Twin

Please attach the Stairway Chest to Bunkbed by metal bracket (1) and screw (2).

### Option 2: Your Bunk bed is Full/Full

Please attach the Stairway Chest to Bunkbed by metal bracket (1) and screw (2).

# Option 3: Your Bunk bed is Twin/Full

Please attach the Stairway Chest to Bunkbed by metal bracket (1) and screw (2).

That's it! You've finished assembling your item. Thank you!