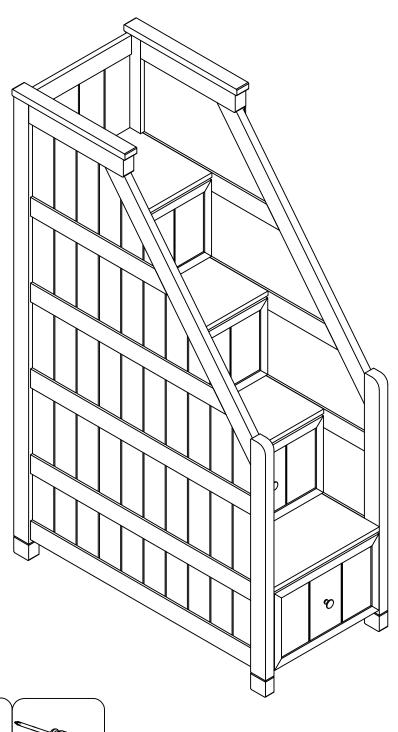

### **ASSEMBLY INSTRUCTIONS**

#### LUCA STAIRWAY CHEST

Y2103B-349 314584 Y2103G-349 314628



#### Hardware List of Luca Stairway Chest

| Part | SKU#        | IMAGE        | DESCRIPTION         | QTY |
|------|-------------|--------------|---------------------|-----|
|      | 1997LD-1(3) | 6            | Connector 70*20*2mm | 3   |
| 2    | 1997LD-2(6) | (a) Managara | Screws 8#*25mm      | 6   |

Note: Screwdriver will be prepared by yourshelf.

THE HARDWARE IS LOCATED IN THE PACKING ITEM

NOTE: MUST TIGHTEN SCREWS PERIODIACLLY. WITH USE SCREW MAY ENCOME LOOSE CHECK TIGHTNESS OF ALL SCREWS EVERY 6-8 WEEKS.

#### **CLEANING INSTRUCTIONS:**

After assembly, clean and polish the completed parts if necessary with soft cloth and industrial recognized furniture polish.

### REVERT THE KNOB AS INSTRUCTION:



# Option 1: Your Bunk bed is Twin/Twin

Please attach the Stairway Chest to