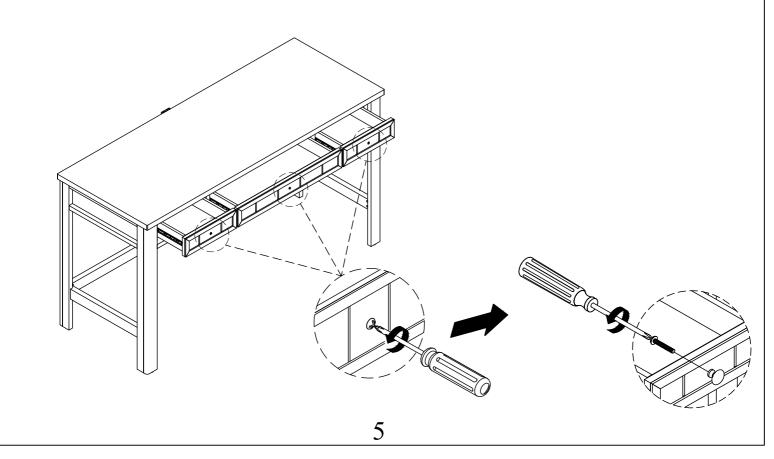

# **STEP 3:**

STEP 5: Revert the knobs as instruction

That's it! You've finished assembling your item. Thank you!