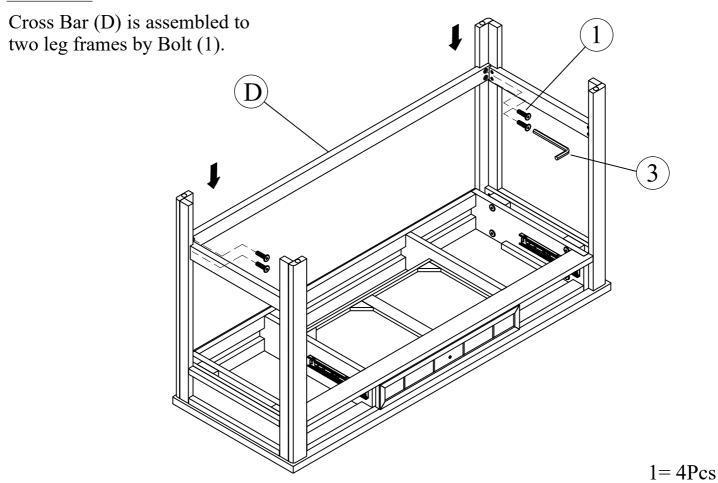

# **STEP 3:**

STEP 5: Revert the knobs as instruction

That's it! You've finished assembling your item. Thank you!