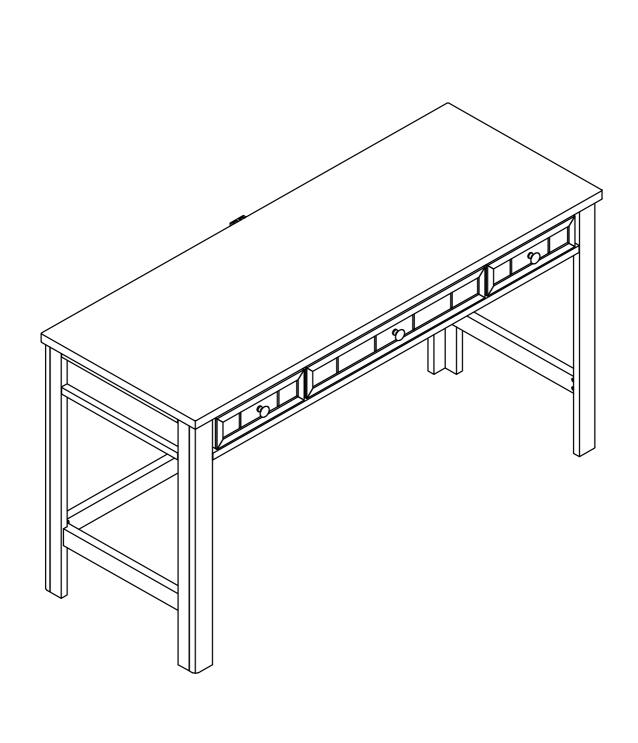

#### LUCA DESK

ITEM NO: Y2103W-308 SKU:314652

 Y2103B-308
 314563

 Y2103G-308
 314608

| PART | SKU#                                                   | IMAGE | DESCRIPTION | QTY |
|------|--------------------------------------------------------|-------|-------------|-----|
| A    | 6887-A-W (White)<br>6887-A-B (Blue)<br>6887-A-G (Grey) |       | Desk Top    | 1   |
| B)   | 6887-B-W (White)<br>6887-B-B (Blue)<br>6887-B-G (Grey) |       | Right Leg   | 1   |
| (C)  | 6887-C-W (White)<br>6887-C-B (Blue)<br>6887-C-G (Grey) |       | Left Leg    | 1   |
| D    | 6887-D-W (White)<br>6887-D-B (Blue)<br>6887-D-G (Grey) |       | Support Bar | 1   |