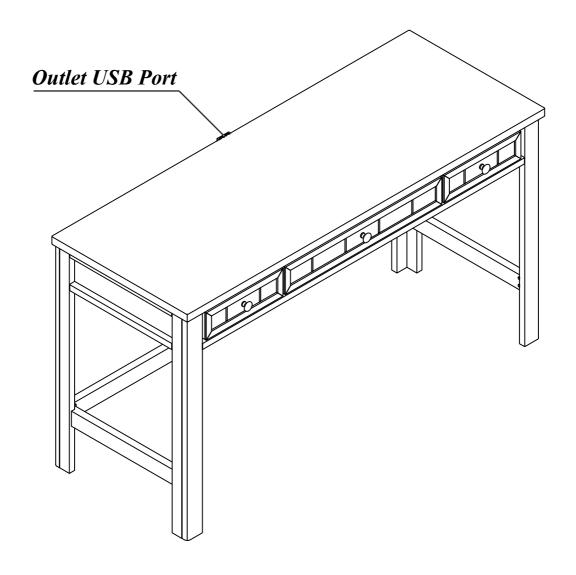

#### LUCA DESK

ITEM NO: Y2103W-308 SKU:314652

 Y2103B-308
 314563

 Y2103G-308
 314608

| PART | SKU#                                                   | IMAGE | DESCRIPTION | QTY |
|------|--------------------------------------------------------|-------|-------------|-----|
| A    | 6887-A-W (White)<br>6887-A-B (Blue)<br>6887-A-G (Grey) |       | Desk Top    | 1   |
| B)   | 6887-B-W (White)<br>6887-B-B (Blue)<br>6887-B-G (Grey) |       | Right Leg   | 1   |
| (C)  | 6887-C-W (White)<br>6887-C-B (Blue)<br>6887-C-G (Grey) |       | Left Leg    | 1   |
| D    | 6887-D-W (White)<br>6887-D-B (Blue)<br>6887-D-G (Grey) |       | Support Bar | 1   |