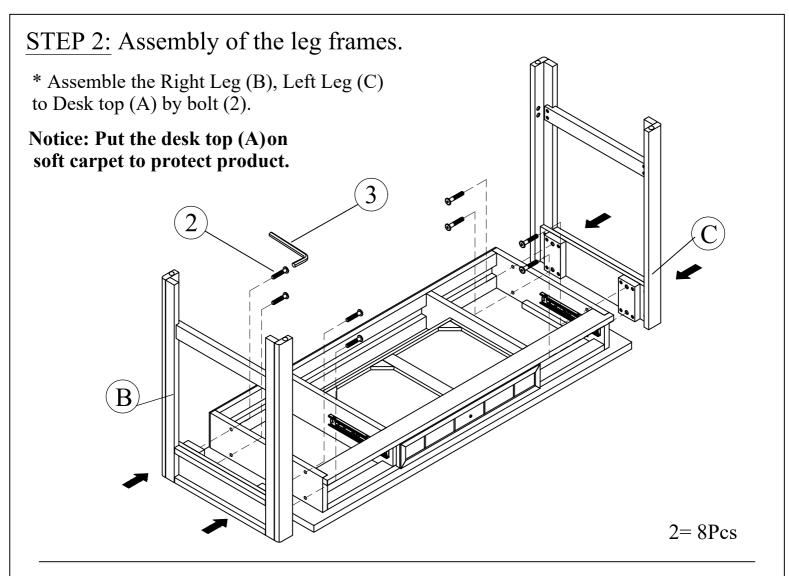

#### LUCA DESK

ITEM NO: Y2103W-308 SKU:314652

 Y2103B-308
 314563

 Y2103G-308
 314608

| PART | SKU#                                                   | IMAGE | DESCRIPTION | QTY |
|------|--------------------------------------------------------|-------|-------------|-----|
| A    | 6887-A-W (White)<br>6887-A-B (Blue)<br>6887-A-G (Grey) |       | Desk Top    | 1   |
| B)   | 6887-B-W (White)<br>6887-B-B (Blue)<br>6887-B-G (Grey) |       | Right Leg   | 1   |
| (C)  | 6887-C-W (White)<br>6887-C-B (Blue)<br>6887-C-G (Grey) |       | Left Leg    | 1   |
| D    | 6887-D-W (White)<br>6887-D-B (Blue)<br>6887-D-G (Grey) |       | Support Bar | 1   |