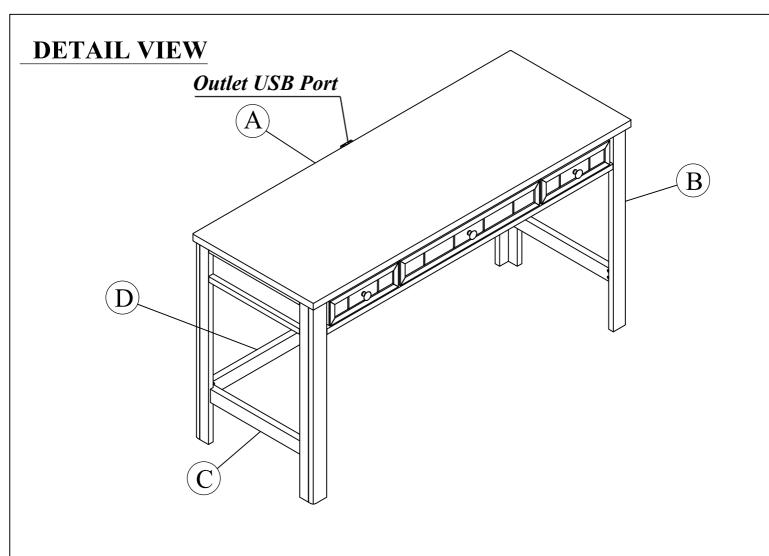

#### LUCA DESK

ITEM NO: Y2103W-308 SKU:314652

 Y2103B-308
 314563

 Y2103G-308
 314608

| PART | SKU#                                                   | IMAGE | DESCRIPTION | QTY |
|------|--------------------------------------------------------|-------|-------------|-----|
| A    | 6887-A-W (White)<br>6887-A-B (Blue)<br>6887-A-G (Grey) |       | Desk Top    | 1   |
| B)   | 6887-B-W (White)<br>6887-B-B (Blue)<br>6887-B-G (Grey) |       | Right Leg   | 1   |
| (C)  | 6887-C-W (White)<br>6887-C-B (Blue)<br>6887-C-G (Grey) |       | Left Leg    | 1   |
| D    | 6887-D-W (White)<br>6887-D-B (Blue)<br>6887-D-G (Grey) |       | Support Bar | 1   |