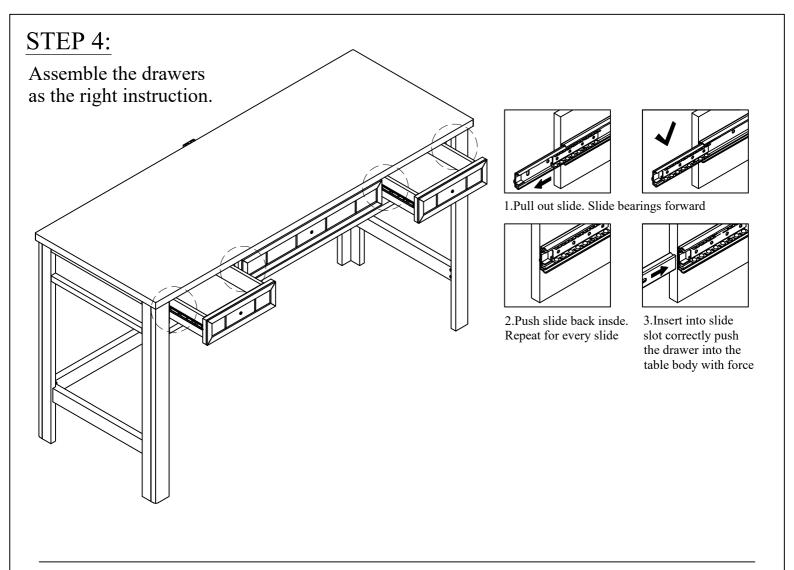

# **STEP 3:**

STEP 5: Revert the knobs as instruction

That's it! You've finished assembling your item. Thank you!