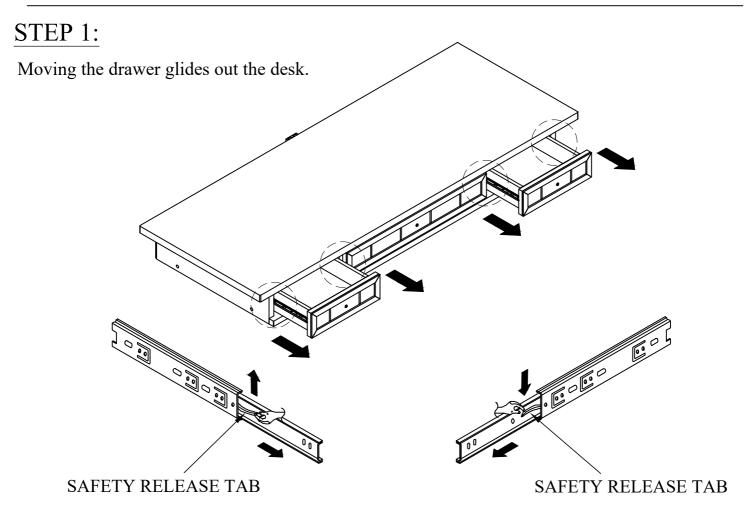

# **STEP 3:**

STEP 5: Revert the knobs as instruction

That's it! You've finished assembling your item. Thank you!