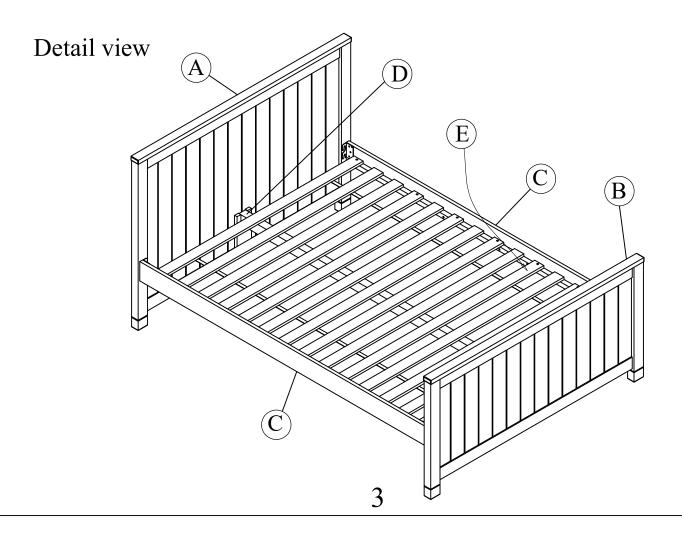

#### LUCA FULL PANEL BED ITEM NO: Y2103W-333/334 SKU: 314657/314658 Y2103B-333/334 314569/314570 Y2103G-333/334 314613/314614

| PART | SKU#                                                         | SKU# IMAGE DESCRIPTIO   |              | N QTY |  |
|------|--------------------------------------------------------------|-------------------------|--------------|-------|--|
| A    | 1994F-A-W: (White)<br>1994F-A-B: (Blue)<br>1994F-A-G: (Grey) |                         | Headboard    | 1     |  |
| B    | 1994F-B-W: (White)<br>1994F-B-B: (Blue)<br>1994F-B-G: (Grey) | <b>Footboard</b>        |              |       |  |
| Ē    | 1994F-E                                                      |                         | Slats        | 1     |  |
|      | BOX                                                          | X 2- FL RAILS PANEL BED |              |       |  |
| PART | SKU#                                                         | IMAGE                   | DESCRIPTION  | QTY   |  |
| C    | 1994F-C-W: (White)<br>1994F-C-B: (Blue)<br>1994F-C-G: (Grey) |                         | Rails        | 2     |  |
| D    | 1994F-D-W: (White)<br>1994F-D-B: (Blue)<br>1994F-D-G: (Grey) |                         | Slat support | 1     |  |