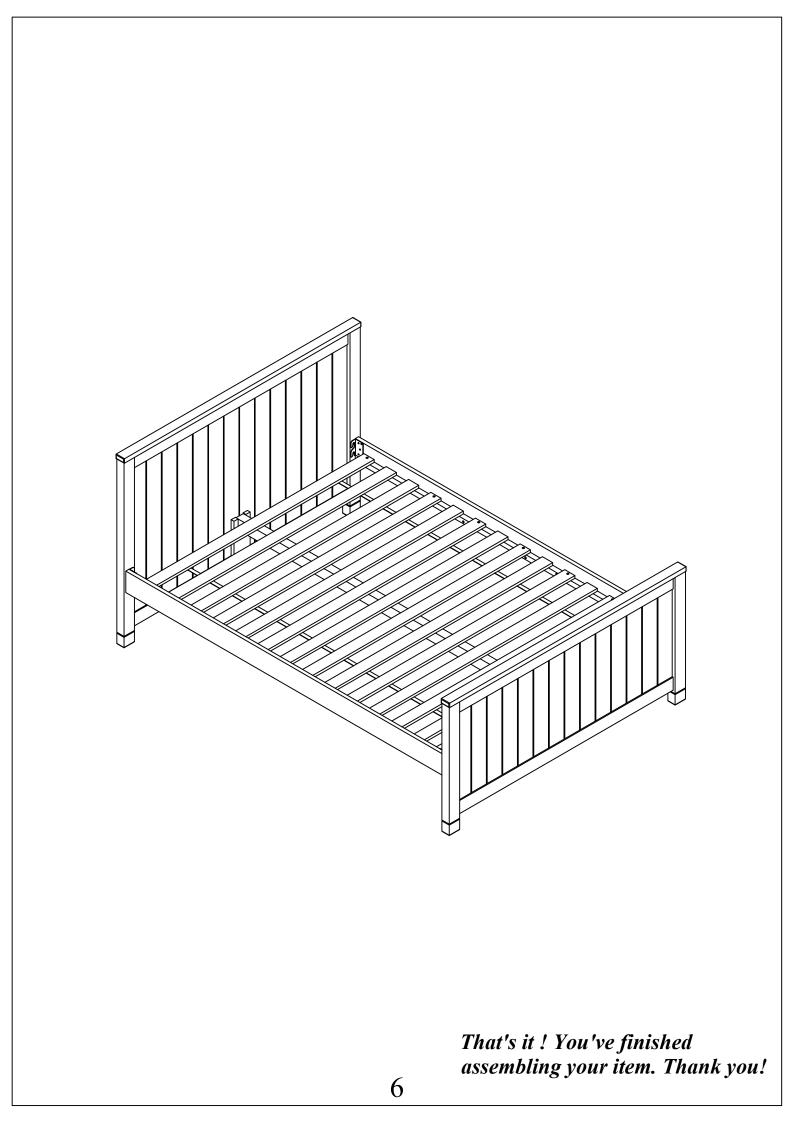

| 1994F-1(8)  | 0      | Bolts M8*20mm       | 8   |
| 2    | 1994F-2(14) | Banana | Screws 8#*30mm      | 14  |
| 3    | 1994F-3(1)  |        | Allen key 60*22*4mm | 1   |

*Note: Screwdriver will be prepared by yourshelf.* THE HARDWARE IS LOCATED IN THE PACKING ITEM

NOTE: MUST TIGHTEN SCREWS PERIODIACLLY. WITH USE SCREW MAY ENCOME LOOSE CHECK TIGHTNESS OF ALL SCREWS EVERY 6-8 WEEKS.

### **CLEANING INSTRUCTIONS:**

After assembly, clean and polish the completed parts if necessary with soft cloth and industrial recognized furniture polish.



## **STEP 1:**

⚠

- Attaching Bolt (1) to Pre-holes on Headboard (A), Footboard (B). Please be noted that "*should not tighten*" bolts.
  - Connecting the hook on Rail (C) to Bolt (1) and fasten again.
  - Pay attention to rail orientation.