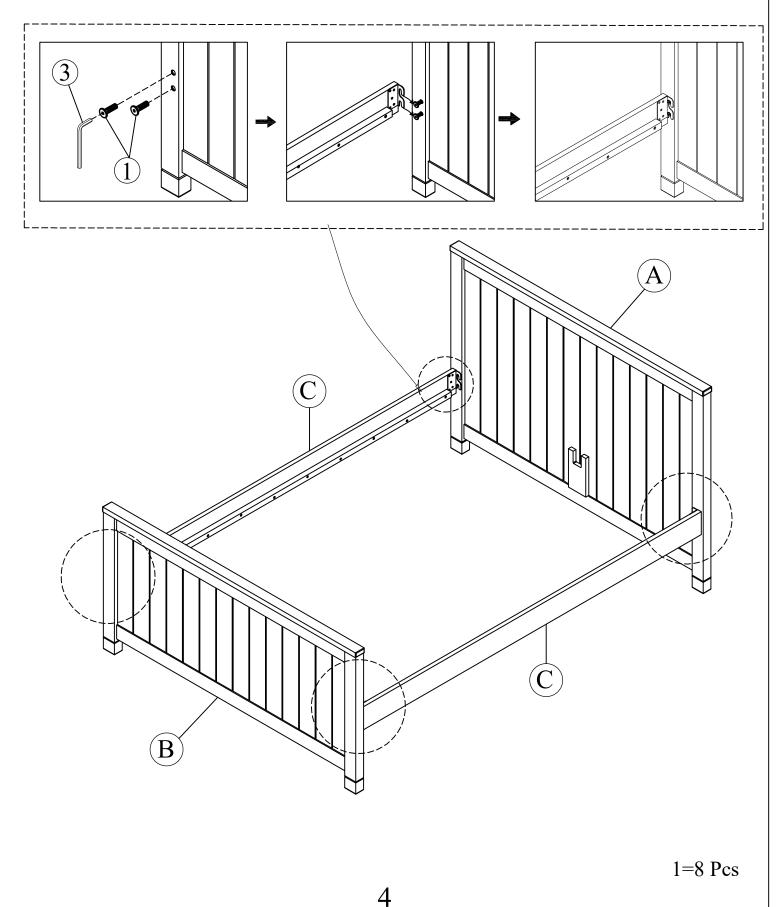

## **STEP 1:**

⚠

- Attaching Bolt (1) to Pre-holes on Headboard (A), Footboard (B). Please be noted that "*should not tighten*" bolts.
  - Connecting the hook on Rail (C) to Bolt (1) and fasten again.
  - Pay attention to rail orientation.