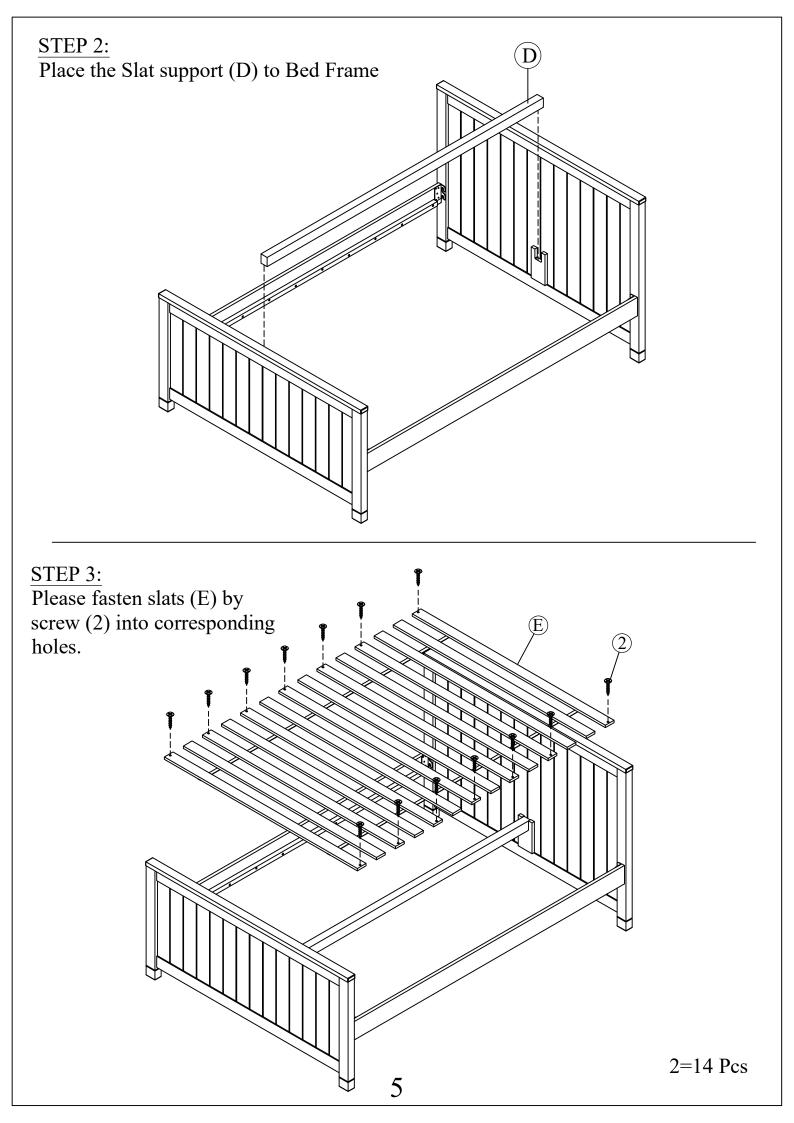

#### LUCA FULL PANEL BED ITEM NO: Y2103W-333/334 SKU: 314657/314658 Y2103B-333/334 314569/314570 Y2103G-333/334 314613/314614

| PART | SKU#                                                         | SKU# IMAGE DESCRIPTIO   |              | N QTY |  |
|------|--------------------------------------------------------------|-------------------------|--------------|-------|--|
| A    | 1994F-A-W: (White)<br>1994F-A-B: (Blue)<br>1994F-A-G: (Grey) |                         | Headboard    | 1     |  |
| B    | 1994F-B-W: (White)<br>1994F-B-B: (Blue)<br>1994F-B-G: (Grey) | <b>Footboard</b>        |              |       |  |
| Ē    | 1994F-E                                                      |                         | Slats        | 1     |  |
|      | BOX                                                          | X 2- FL RAILS PANEL BED |              |       |  |
| PART | SKU#                                                         | IMAGE                   | DESCRIPTION  | QTY   |  |
| C    | 1994F-C-W: (White)<br>1994F-C-B: (Blue)<br>1994F-C-G: (Grey) |                         | Rails        | 2     |  |
| D    | 1994F-D-W: (White)<br>1994F-D-B: (Blue)<br>1994F-D-G: (Grey) |                         | Slat support | 1     |  |

## Hardware List of Luca Full Panel Bed

| Part | SKU#        | IMAGE  | DESCRIPTION         | QTY |
|------|-------------|--------|---------------------|-----|
|      | 1994F-1(8)  | 0      | Bolts M8*20mm       | 8   |
| 2    | 1994F-2(14) | Banana | Screws 8#*30mm      | 14  |
| 3    | 1994F-3(1)  |        | Allen key 60*22*4mm | 1   |