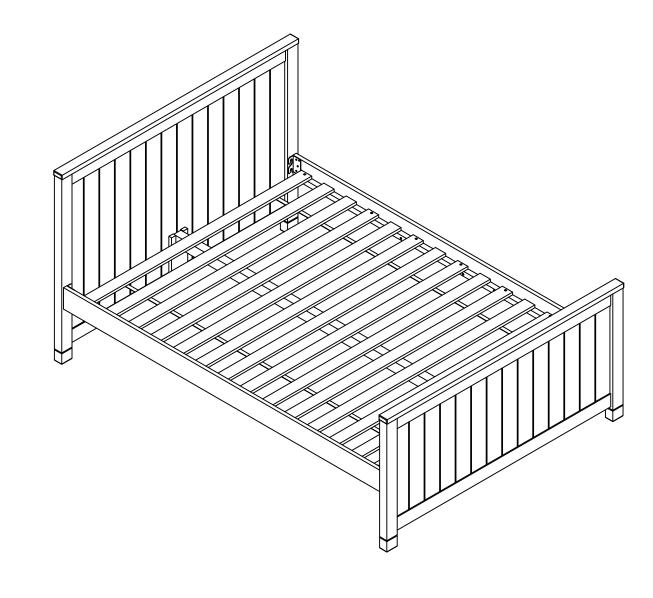

#### LUCA FULL PANEL BED ITEM NO: Y2103W-333/334 SKU: 314657/314658 Y2103B-333/334 314569/314570 Y2103G-333/334 314613/314614

| PART | SKU#                                                         | SKU# IMAGE DESCRIPTIO   |              | N QTY |  |
|------|--------------------------------------------------------------|-------------------------|--------------|-------|--|
| A    | 1994F-A-W: (White)<br>1994F-A-B: (Blue)<br>1994F-A-G: (Grey) |                         | Headboard    | 1     |  |
| B    | 1994F-B-W: (White)<br>1994F-B-B: (Blue)<br>1994F-B-G: (Grey) | <b>Footboard</b>        |              |       |  |
| Ē    | 1994F-E                                                      |                         | Slats        | 1     |  |
|      | BOX                                                          | X 2- FL RAILS PANEL BED |              |       |  |
| PART | SKU#                                                         | IMAGE                   | DESCRIPTION  | QTY   |  |
| C    | 1994F-C-W: (White)<br>1994F-C-B: (Blue)<br>1994F-C-G: (Grey) |                         | Rails        | 2     |  |
| D    | 1994F-D-W: (White)<br>1994F-D-B: (Blue)<br>1994F-D-G: (Grey) |                         | Slat support | 1     |  |

## **STEP 1:**

⚠

- Attaching Bolt (1) to Pre-holes on Headboard (A), Footboard (B). Please be noted that "*should not tighten*" bolts.
  - Connecting the hook on Rail (C) to Bolt (1) and fasten again.
  - Pay attention to rail orientation.