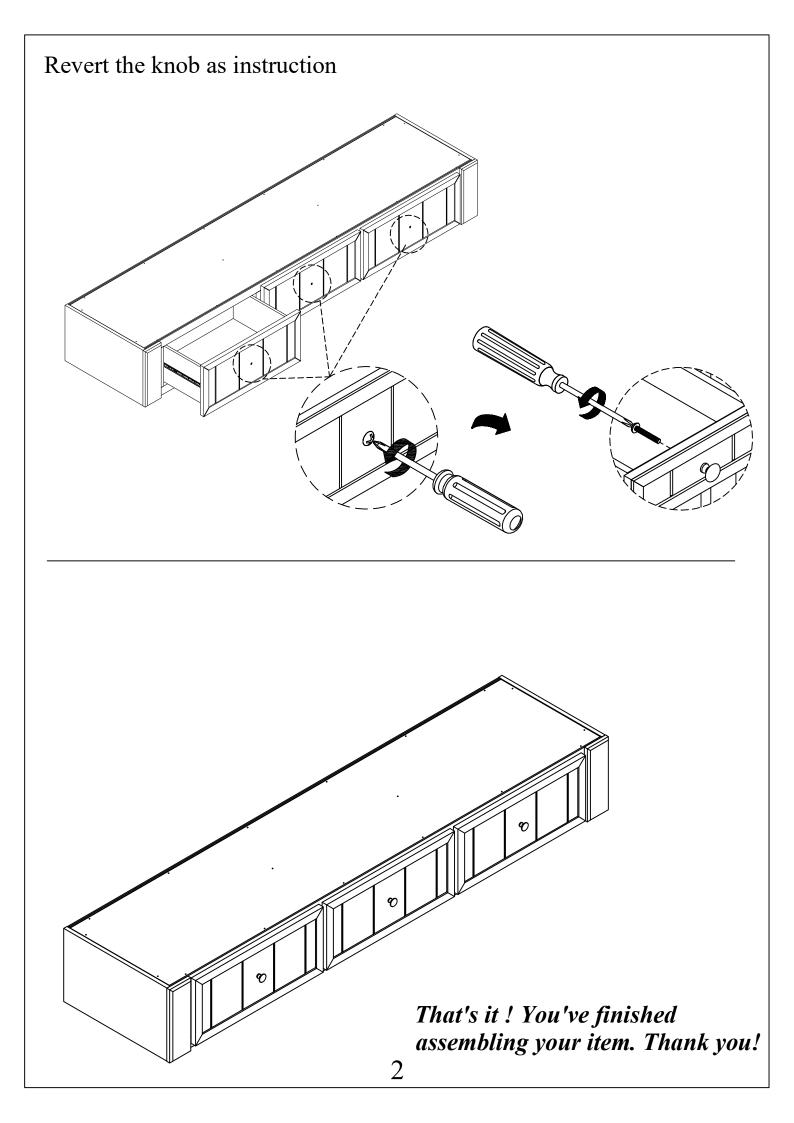

*Note: Screwdriver will be prepared by yourshelf.* THE HARDWARE IS LOCATED IN THE PACKING ITEM

NOTE: MUST TIGHTEN SCREWS PERIODIACLLY. WITH USE SCREW MAY ENCOME LOOSE CHECK TIGHTNESS OF ALL SCREWS EVERY 6-8 WEEKS.