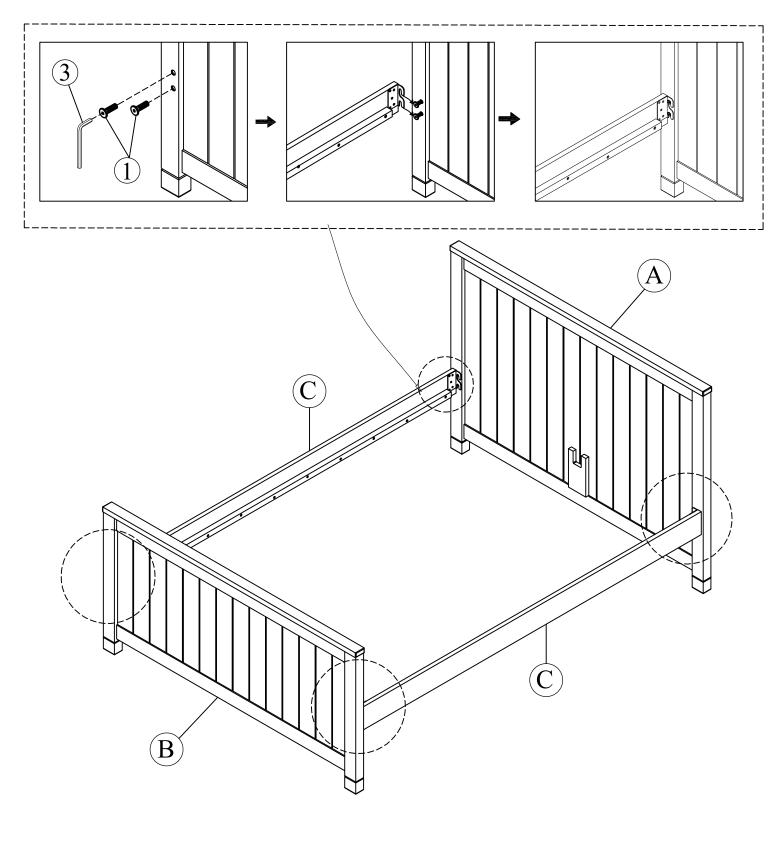

# STEP 1:

- Attaching Bolt (1) to Pre-holes on Headboard (A), Footboard (B). Please be noted that "*should not tighten*" bolts.
- Connecting the hook on Rail (C) to Bolt (1) and fasten again.

2=14 Pcs

That's it! You've finished assembling your item. Thank you!