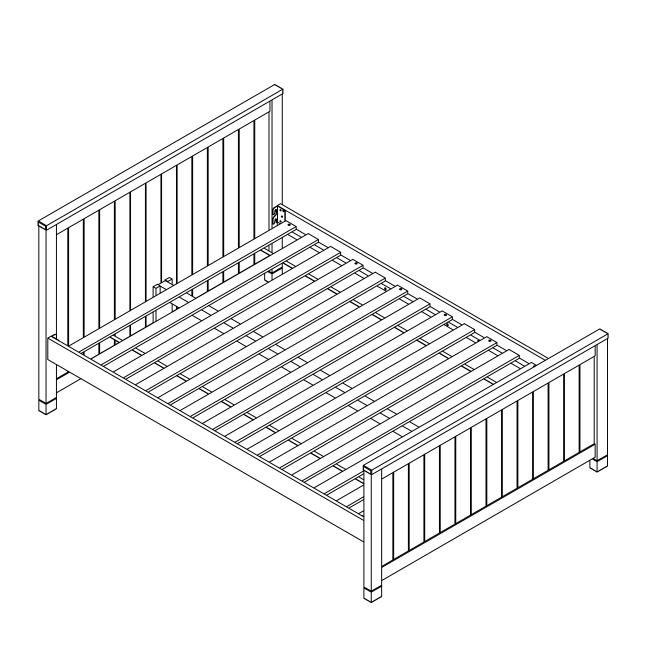

# STEP 1:

- Attaching Bolt (1) to Pre-holes on Headboard (A), Footboard (B). Please be noted that "*should not tighten*" bolts.
- Connecting the hook on Rail (C) to Bolt (1) and fasten again.

2=14 Pcs

That's it! You've finished assembling your item. Thank you!