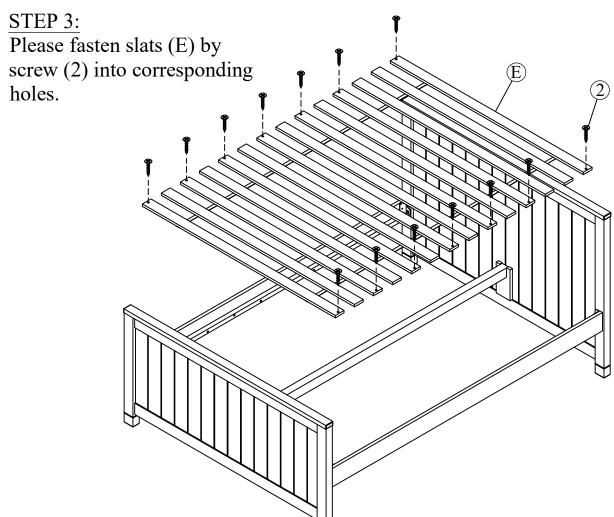

# STEP 1:

- Attaching Bolt (1) to Pre-holes on Headboard (A), Footboard (B). Please be noted that "*should not tighten*" bolts.
- Connecting the hook on Rail (C) to Bolt (1) and fasten again.

2=14 Pcs

That's it! You've finished assembling your item. Thank you!