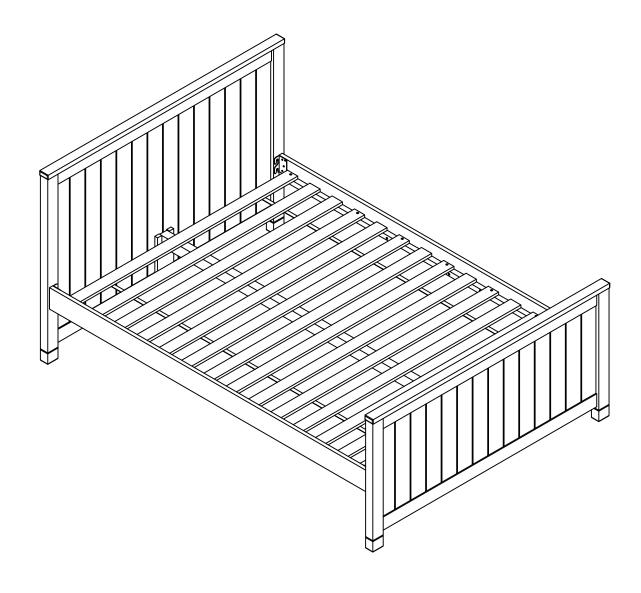

# **ASSEMBLY INSTRUCTIONS**

LUCA FULL PANEL BED

 Y2103B-333/334
 314569/314570

 Y2103G-333/334
 314613/314614

|            | BOX 1- FL HEAD                                               | BOARD/FOOTBOARD/SLAT    | S PANEL BED  |     |
|------------|--------------------------------------------------------------|-------------------------|--------------|-----|
| PART       | SKU#                                                         | IMAGE                   | DESCRIPTION  | QTY |
| A          | 1994F-A-W: (White)<br>1994F-A-B: (Blue)<br>1994F-A-G: (Grey) |                         | Headboard    |     |
| $\bigcirc$ | 1994F-B-W: (White)<br>1994F-B-B: (Blue)<br>1994F-B-G: (Grey) | Footboard               |              | 1   |
| E          | 1994F-E                                                      |                         | Slats        | 1   |
|            | ВО                                                           | X 2- FL RAILS PANEL BED |              |     |
| PART       | SKU#                                                         | IMAGE                   | DESCRIPTION  | QTY |
| ©          | 1994F-C-W: (White)<br>1994F-C-B: (Blue)<br>1994F-C-G: (Grey) |                         | Rails        | 2   |
| D          | 1994F-D-W: (White)<br>1994F-D-B: (Blue)<br>1994F-D-G: (Grey) |                         | Slat support | 1   |