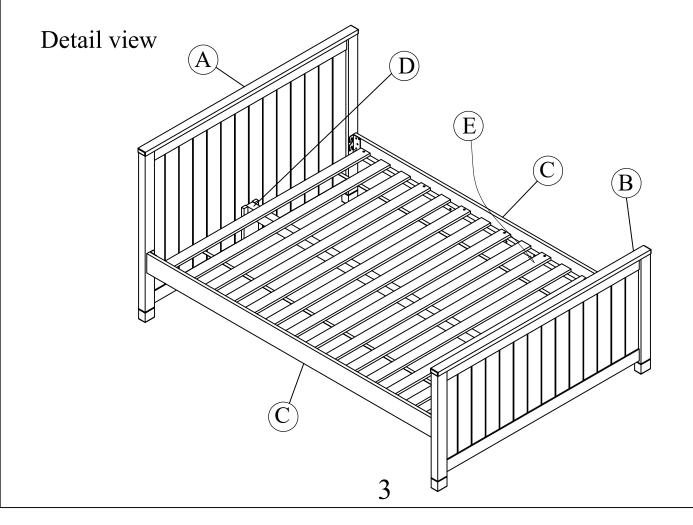

# **ASSEMBLY INSTRUCTIONS**

LUCA FULL PANEL BED

 Y2103B-333/334
 314569/314570

 Y2103G-333/334
 314613/314614

|            | BOX 1- FL HEAD                                               | BOARD/FOOTBOARD/SLAT    | S PANEL BED  |     |
|------------|--------------------------------------------------------------|-------------------------|--------------|-----|
| PART       | SKU#                                                         | IMAGE                   | DESCRIPTION  | QTY |
| A          | 1994F-A-W: (White)<br>1994F-A-B: (Blue)<br>1994F-A-G: (Grey) |                         | Headboard    |     |
| $\bigcirc$ | 1994F-B-W: (White)<br>1994F-B-B: (Blue)<br>1994F-B-G: (Grey) | Footboard               |              | 1   |
| E          | 1994F-E                                                      |                         | Slats        | 1   |
|            | ВО                                                           | X 2- FL RAILS PANEL BED |              |     |
| PART       | SKU#                                                         | IMAGE                   | DESCRIPTION  | QTY |
| ©          | 1994F-C-W: (White)<br>1994F-C-B: (Blue)<br>1994F-C-G: (Grey) |                         | Rails        | 2   |
| D          | 1994F-D-W: (White)<br>1994F-D-B: (Blue)<br>1994F-D-G: (Grey) |                         | Slat support | 1   |