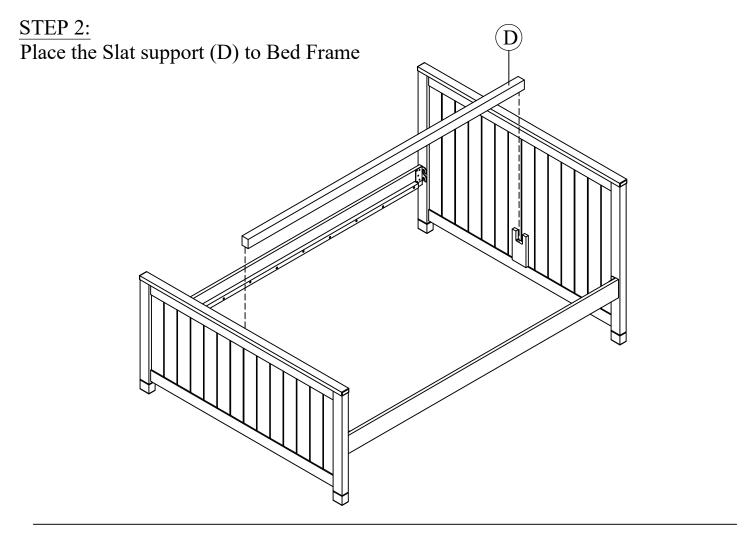

# **ASSEMBLY INSTRUCTIONS**

LUCA FULL PANEL BED

 Y2103B-333/334
 314569/314570

 Y2103G-333/334
 314613/314614

|            | BOX 1- FL HEAD                                               | BOARD/FOOTBOARD/SLAT    | S PANEL BED  |     |
|------------|--------------------------------------------------------------|-------------------------|--------------|-----|
| PART       | SKU#                                                         | IMAGE                   | DESCRIPTION  | QTY |
| A          | 1994F-A-W: (White)<br>1994F-A-B: (Blue)<br>1994F-A-G: (Grey) |                         | Headboard    |     |
| $\bigcirc$ | 1994F-B-W: (White)<br>1994F-B-B: (Blue)<br>1994F-B-G: (Grey) | Footboard               |              | 1   |
| E          | 1994F-E                                                      |                         | Slats        | 1   |
|            | ВО                                                           | X 2- FL RAILS PANEL BED |              |     |
| PART       | SKU#                                                         | IMAGE                   | DESCRIPTION  | QTY |
| ©          | 1994F-C-W: (White)<br>1994F-C-B: (Blue)<br>1994F-C-G: (Grey) |                         | Rails        | 2   |
| D          | 1994F-D-W: (White)<br>1994F-D-B: (Blue)<br>1994F-D-G: (Grey) |                         | Slat support | 1   |