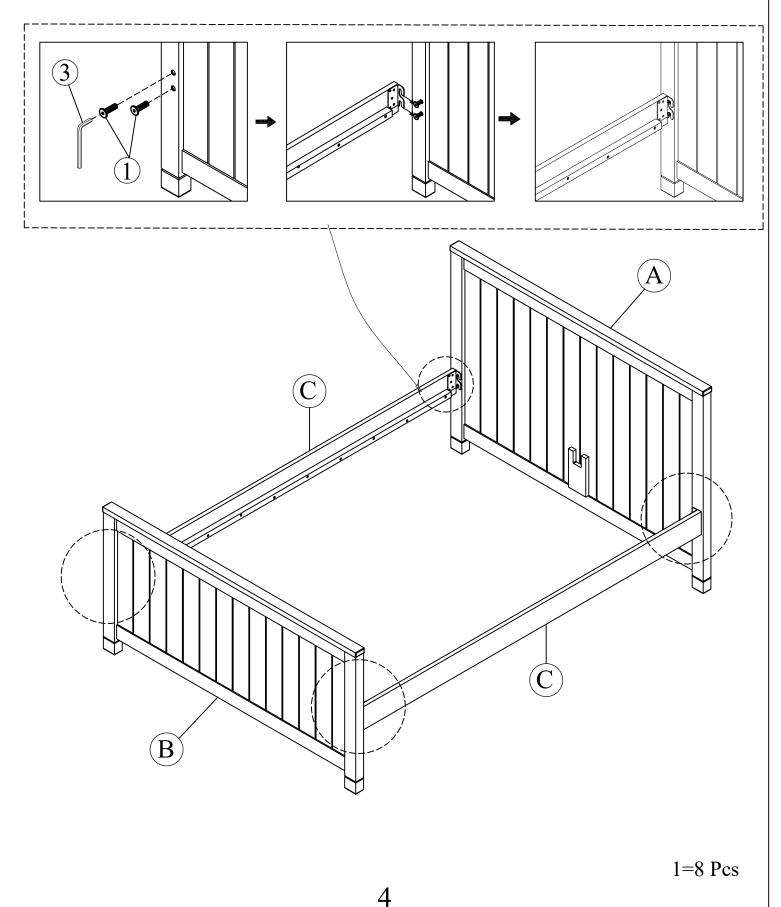

### **STEP 1:**

⚠

- Attaching Bolt (1) to Pre-holes on Headboard (A), Footboard (B). Please be noted that "*should not tighten*" bolts.
  - Connecting the hook on Rail (C) to Bolt (1) and fasten again.
  - Pay attention to rail orientation.