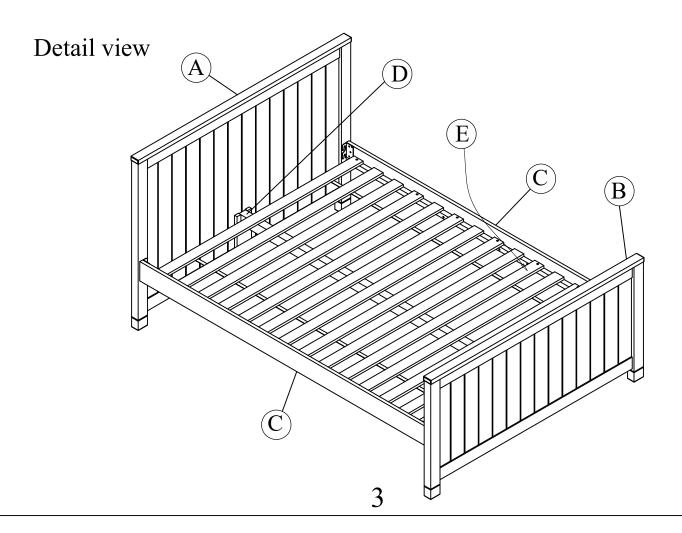

#### LUCA FULL PANEL BED ITEM NO: Y2103W-333/334 SKU: 314657/314658 Y2103B-333/334 314569/314570 Y2103G-333/334 314613/314614

| PART | SKU#                                                         | IMAGE                   | DESCRIPTION  |     |
|------|--------------------------------------------------------------|-------------------------|--------------|-----|
| A    | 1994F-A-W: (White)<br>1994F-A-B: (Blue)<br>1994F-A-G: (Grey) |                         | Headboard    | 1   |
| B    | 1994F-B-W: (White)<br>1994F-B-B: (Blue)<br>1994F-B-G: (Grey) |                         | Footboard    | 1   |
| Ē    | 1994F-E                                                      |                         | Slats        | 1   |
|      | BOX                                                          | X 2- FL RAILS PANEL BED |              |     |
| PART | SKU#                                                         | IMAGE                   | DESCRIPTION  | QTY |
| C    | 1994F-C-W: (White)<br>1994F-C-B: (Blue)<br>1994F-C-G: (Grey) |                         | Rails        | 2   |
| D    | 1994F-D-W: (White)<br>1994F-D-B: (Blue)<br>1994F-D-G: (Grey) |                         | Slat support | 1   |