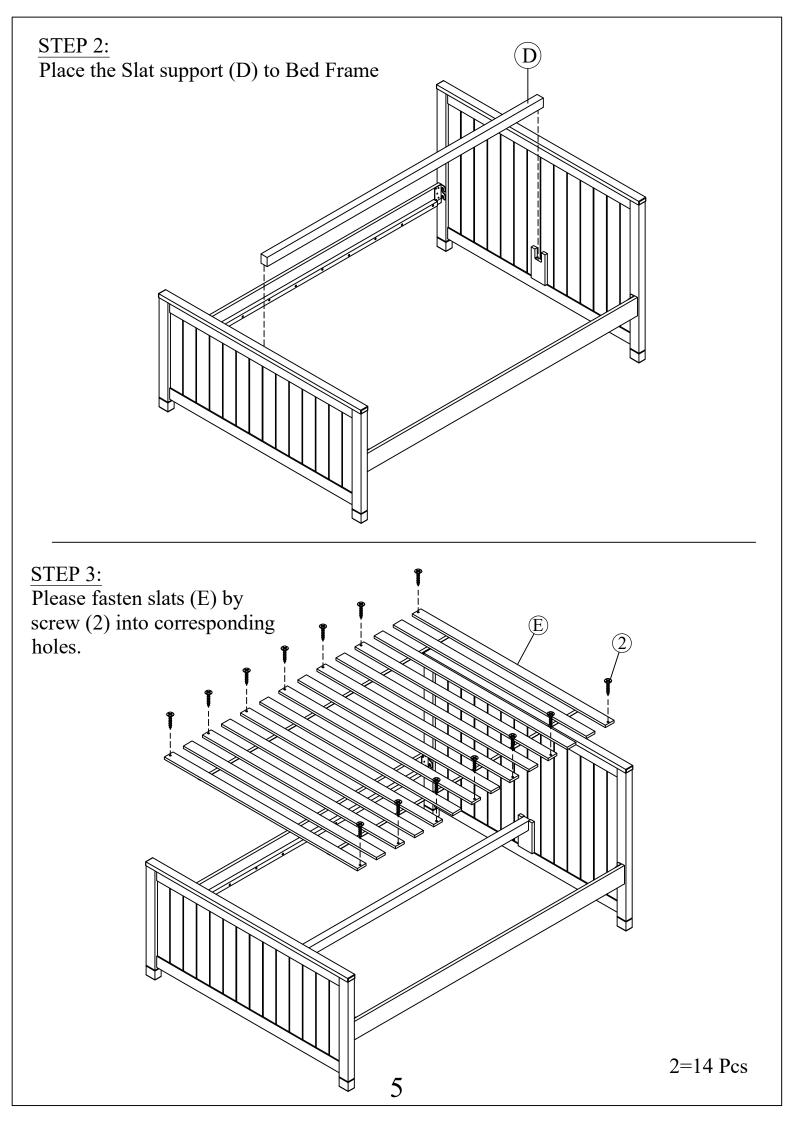

#### LUCA FULL PANEL BED ITEM NO: Y2103W-333/334 SKU: 314657/314658 Y2103B-333/334 314569/314570 Y2103G-333/334 314613/314614

| PART | SKU#                                                         | IMAGE                   | DESCRIPTION  |     |
|------|--------------------------------------------------------------|-------------------------|--------------|-----|
| A    | 1994F-A-W: (White)<br>1994F-A-B: (Blue)<br>1994F-A-G: (Grey) |                         | Headboard    | 1   |
| B    | 1994F-B-W: (White)<br>1994F-B-B: (Blue)<br>1994F-B-G: (Grey) |                         | Footboard    | 1   |
| Ē    | 1994F-E                                                      |                         | Slats        | 1   |
|      | BOX                                                          | X 2- FL RAILS PANEL BED |              |     |
| PART | SKU#                                                         | IMAGE                   | DESCRIPTION  | QTY |
| C    | 1994F-C-W: (White)<br>1994F-C-B: (Blue)<br>1994F-C-G: (Grey) |                         | Rails        | 2   |
| D    | 1994F-D-W: (White)<br>1994F-D-B: (Blue)<br>1994F-D-G: (Grey) |                         | Slat support | 1   |