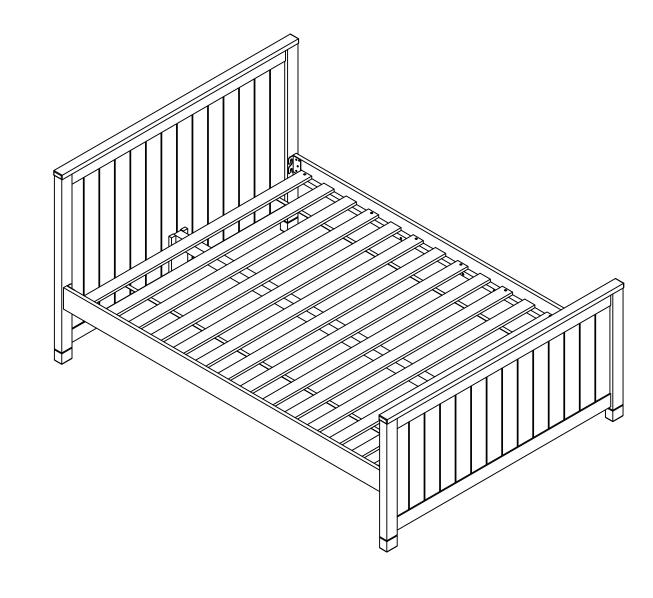

#### LUCA FULL PANEL BED ITEM NO: Y2103W-333/334 SKU: 314657/314658 Y2103B-333/334 314569/314570 Y2103G-333/334 314613/314614

| PART | SKU#                                                         | IMAGE                   | DESCRIPTION  |     |
|------|--------------------------------------------------------------|-------------------------|--------------|-----|
| A    | 1994F-A-W: (White)<br>1994F-A-B: (Blue)<br>1994F-A-G: (Grey) |                         | Headboard    | 1   |
| B    | 1994F-B-W: (White)<br>1994F-B-B: (Blue)<br>1994F-B-G: (Grey) |                         | Footboard    | 1   |
| Ē    | 1994F-E                                                      |                         | Slats        | 1   |
|      | BOX                                                          | X 2- FL RAILS PANEL BED |              |     |
| PART | SKU#                                                         | IMAGE                   | DESCRIPTION  | QTY |
| C    | 1994F-C-W: (White)<br>1994F-C-B: (Blue)<br>1994F-C-G: (Grey) |                         | Rails        | 2   |
| D    | 1994F-D-W: (White)<br>1994F-D-B: (Blue)<br>1994F-D-G: (Grey) |                         | Slat support | 1   |