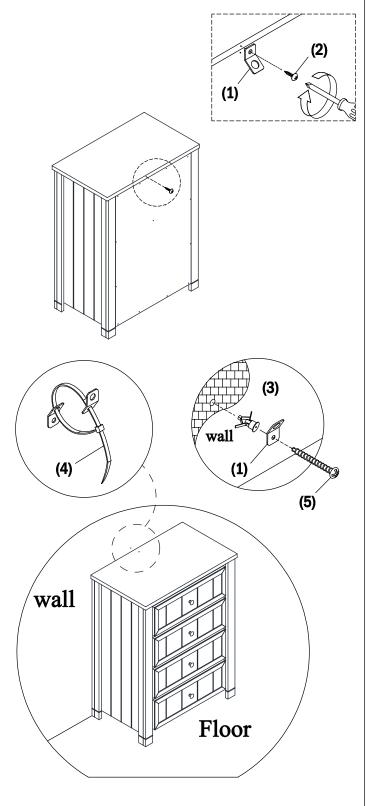

# STEP 2: Tippover device assembly

#### Safety notice

The consumer product safety commission recommends anchoring furniture in homes where children live or visit. In order to protect you and your family the manufacturer of this product has included an easy to install safety device. Please make sure that it is installed according to the following instructions.

### Wall mounting hardware

For walls constructed of wood with drywall

- -with a pencil mark location of holder position
- -Drill pilot hole using a 1/8 inch drill bit 2 inches deep -Attach holder to wall using the 2 inch screw provided

For walls constructed of concrete

- -with a pencil mark location of holder position
- -Drill pilot hole using a 1/4 inch drill bit 2 inches deep
- -Using a rubber mallet or hammer insert wall anchor into predrilled hole
- -Attach holder to wall anchor using 2 inch screw provided

| Rectangle<br>metal plate<br>(1)x2 | Screws<br>(2)x1 | Plastic<br>anchor<br>(3)x1 | Plastic<br>band<br>(4)x1 | Screws<br>(5)x1 |
|-----------------------------------|-----------------|----------------------------|--------------------------|-----------------|
|                                   | Will Co         |                            |                          | Continuing)     |