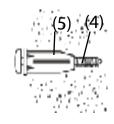

| Rectangle<br>metal plate<br>(1)x2 | Screws<br>(2)x1 | Plastic<br>anchor<br>(3)x1 | Plastic<br>band<br>(4)x1 | Screws<br>(5)x1 |
|-----------------------------------|-----------------|----------------------------|--------------------------|-----------------|
|                                   | Will Co         |                            |                          | Continuing)     |