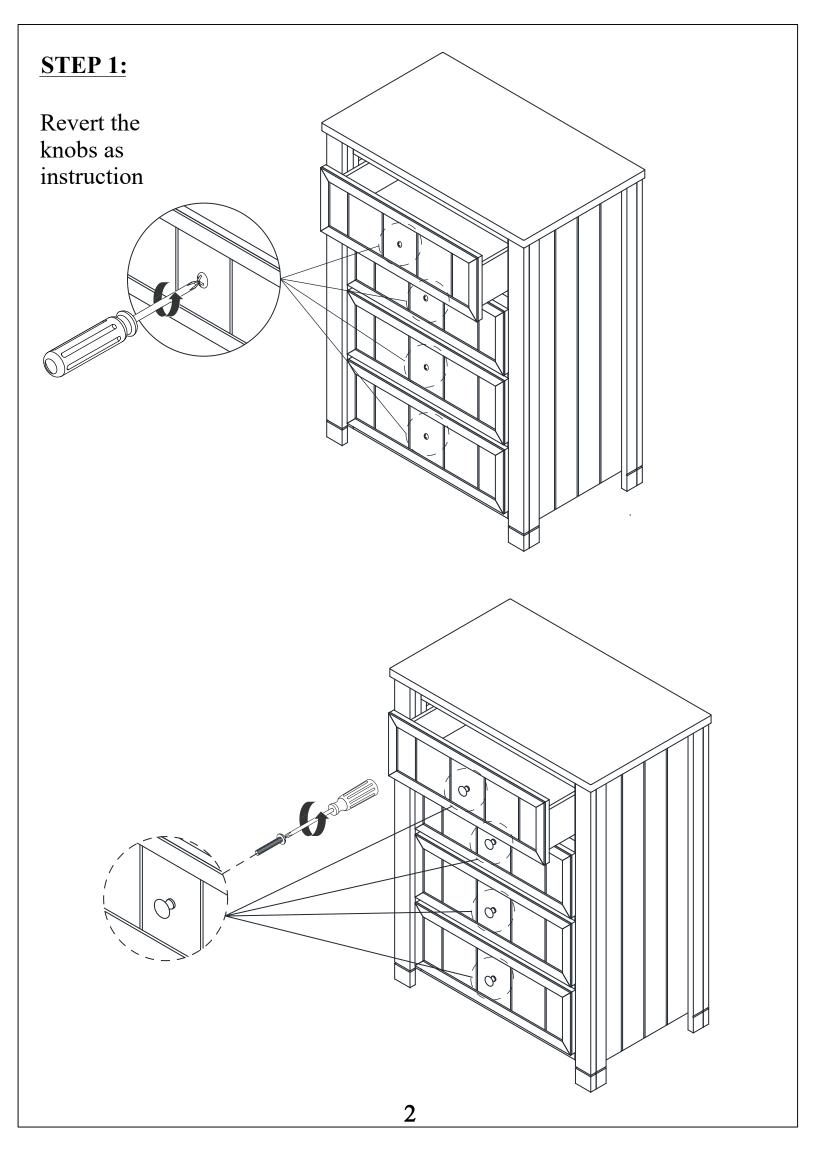

# **ASSEMBLY INSTRUCTIONS**

#### LUCA CHEST OF DRAWERS

ITEM NO: Y2103W-312 SKU: 314654

Y2103B-312 314565 *Y2103G-312* 314610











# STEP 2: Tippover device assembly



#### Safety notice

The consumer product safety commission recommends anchoring furniture in homes where children live or visit. In order to protect you and your family the manufacturer of this product has included an easy to install safety device. Please make sure that it is installed according to the following instructions.





### Wall mounting hardware



For walls constructed of wood with drywall

- -with a pencil mark location of holder position
- -Drill pilot hole using a 1/8 inch drill bit 2 inches deep -Attach holder to wall using the 2 inch screw provided



For walls constructed of concrete

- -with a pencil mark location of holder position
- -Drill pilot hole using a 1/4 inch drill bit 2 inches deep
- -Using a rubber mallet or hammer ins