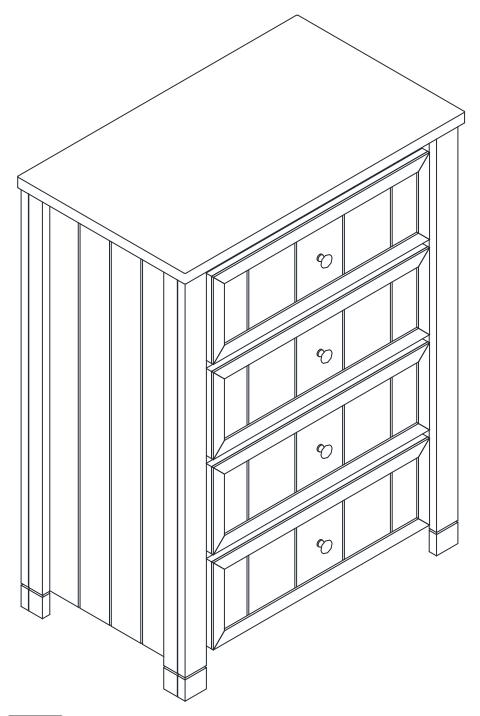

#### LUCA CHEST OF DRAWERS

ITEM NO: Y2103W-312 SKU: 314654

Y2103B-312 314565 *Y2103G-312* 314610