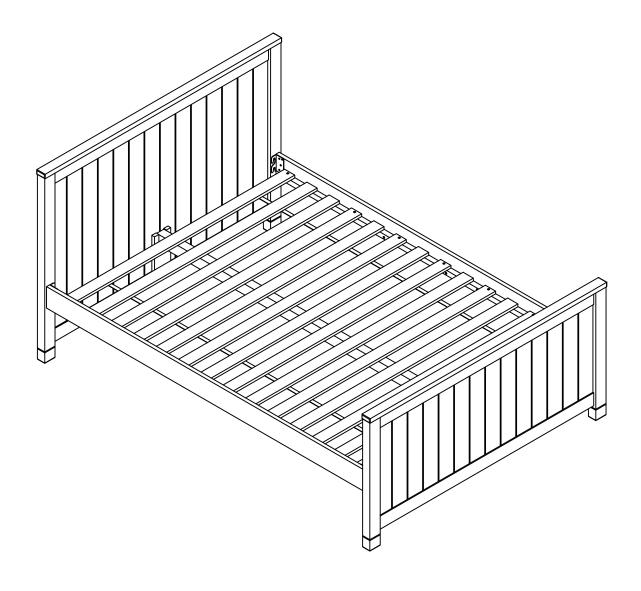

#### LUCA FULL PANEL BED

 Y2103B-333/334
 314569/314570

 Y2103G-333/334
 314613/314614

|            | BOX 1- FL HEAD                                               | BOARD/FOOTBOARD/SLAT    | S PANEL BED  |     |
|------------|--------------------------------------------------------------|-------------------------|--------------|-----|
| PART       | SKU#                                                         | IMAGE                   | DESCRIPTION  | QTY |
| A          | 1994F-A-W: (White)<br>1994F-A-B: (Blue)<br>1994F-A-G: (Grey) |                         | Headboard    | 1   |
| $\bigcirc$ | 1994F-B-W: (White)<br>1994F-B-B: (Blue)<br>1994F-B-G: (Grey) | Footboard               |              | 1   |
| E          | 1994F-E                                                      |                         | Slats        | 1   |
|            | ВО                                                           | X 2- FL RAILS PANEL BED |              |     |
| PART       | SKU#                                                         | IMAGE                   | DESCRIPTION  | QTY |
| ©          | 1994F-C-W: (White)<br>1994F-C-B: (Blue)<br>1994F-C-G: (Grey) |                         | Rails        | 2   |
| D          | 1994F-D-W: (White)<br>1994F-D-B: (Blue)<br>1994F-D-G: (Grey) |                         | Slat support | 1   |