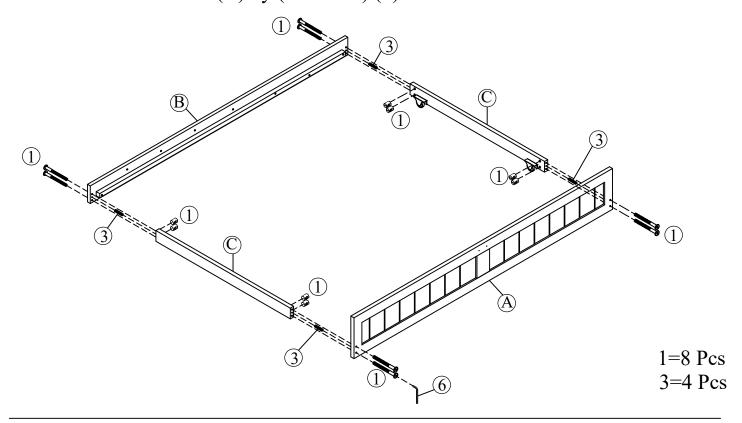

## ASSEMBLY INSTRUCTIONS

LUCA PANEL/BUNK/DAYBED TRUNDLE

*Y2103G-348* 314627

| Part list  |                                                           |       |             |     |  |
|------------|-----------------------------------------------------------|-------|-------------|-----|--|
| PART       | SKU#                                                      | IMAGE | DESCRIPTION | QTY |  |
| A          | 1996-A-W: (White)<br>1996-A-B: (Blue)<br>1996-A-G: (Grey) |       | Front       | 1   |  |
| <b>(B)</b> | 1996-B-W: (White)<br>1996-B-B: (Blue)<br>1996-B-G: (Grey) |       | Back rail   | 1   |  |
| <u>(C)</u> | 1996-C-W: (White)<br>1996-C-B: (Blue)<br>1996-C-G: (Grey) |       | Side rails  | 2   |  |
| (D)        | 1996-D                                                    |       | Slats       | 1   |  |

#### Hardware List of Luca Trundle

| Part | SKU#       | IMAGE        | DESCRIPTION          | QTY |
|------|------------|--------------|----------------------|-----|
|      | 1996-1(8)  | 0            | Bolt and nut M8*70mm | 8   |
| 2    | 1996-2(2)  |              | Bolts M4*20mm        | 2   |
| 3    | 1996-3(4)  |              | Dowel Ø8*40mm        | 4   |
| 4    | 1996-4(14) | (3) Managana | Screws 8#*30mm       | 14  |
| 5    | 1996-5(1)  |              | Handle               | 1   |
| 6    | 1996-6(1)  |              | Allen key 60*22*4mm  | 1   |

# STEP 1:

Firstly, please locate Side Rail (C) to Front (A), Back (B) by dowel (3).

- Fasten Side Rail (C) by (Bolt+nut) (1).

STEP 2: Please fasten slats (D) by screw (4) into corresponding holes.

STEP 3: Assemble the handle (5) into Front (A)