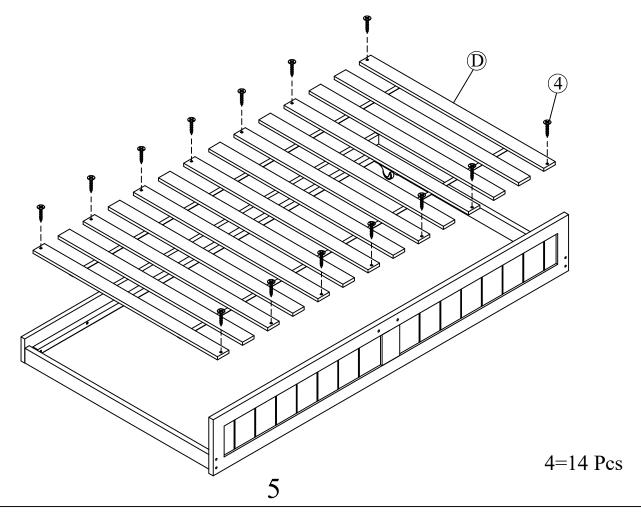

## ASSEMBLY INSTRUCTIONS

LUCA PANEL/BUNK/DAYBED TRUNDLE

*Y2103G-348* 314627

| Part list  |                                                           |       |             |     |  |
|------------|-----------------------------------------------------------|-------|-------------|-----|--|
| PART       | SKU#                                                      | IMAGE | DESCRIPTION | QTY |  |
| A          | 1996-A-W: (White)<br>1996-A-B: (Blue)<br>1996-A-G: (Grey) |       | Front       | 1   |  |
| <b>(B)</b> | 1996-B-W: (White)<br>1996-B-B: (Blue)<br>1996-B-G: (Grey) |       | Back rail   | 1   |  |
| <u>(C)</u> | 1996-C-W: (White)<br>1996-C-B: (Blue)<br>1996-C-G: (Grey) |       | Side rails  | 2   |  |
| (D)        | 1996-D                                                    |       | Slats       | 1   |  |

#### Hardware List of Luca Trundle

| Part | SKU#       | IMAGE        | DESCRIPTION          | QTY |
|------|------------|--------------|----------------------|-----|
|      | 1996-1(8)  | 0            | Bolt and nut M8*70mm | 8   |
| 2    | 1996-2(2)  |              | Bolts M4*20mm        | 2   |
| 3    | 1996-3(4)  |              | Dowel Ø8*40mm        | 4   |
| 4    | 1996-4(14) | (3) Managana | Screws 8#*30mm       | 14  |
| 5    | 1996-5(1)  |              | Handle               | 1   |
| 6    | 1996-6(1)  |              | Allen key 60*22*4mm  | 1   |

# STEP 1:

Firstly, please locate Side Rail (C) to Front (A), Back (B) by dowel (3).

- Fasten Side Rail (C) by (Bolt+nut) (1).

STEP 2: Please fasten slats (D) by screw (4) into corresponding holes.

STEP 3: Assemble the handle (5) into Front (A)