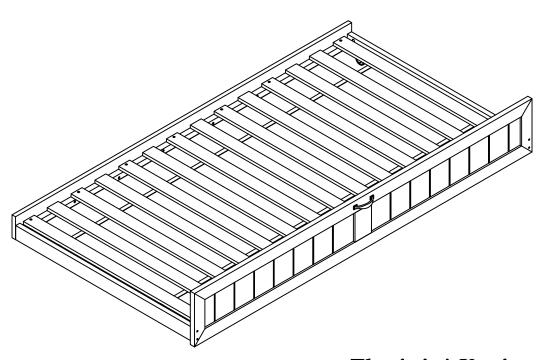

## ASSEMBLY INSTRUCTIONS

LUCA PANEL/BUNK/DAYBED TRUNDLE

*Y2103G-348* 314627

| Part list  |                                                           |       |             |     |  |
|------------|-----------------------------------------------------------|-------|-------------|-----|--|
| PART       | SKU#                                                      | IMAGE | DESCRIPTION | QTY |  |
| A          | 1996-A-W: (White)<br>1996-A-B: (Blue)<br>1996-A-G: (Grey) |       | Front       | 1   |  |
| <b>(B)</b> | 1996-B-W: (White)<br>1996-B-B: (Blue)<br>1996-B-G: (Grey) |       | Back rail   | 1   |  |
| <u>(C)</u> | 1996-C-W: (White)<br>1996-C-B: (Blue)<br>1996-C-G: (Grey) |       | Side rails  | 2   |  |
| (D)        | 1996-D                                                    |       | Slats       | 1   |  |

# Detail view

# STEP 1:

Firstly, please locate Side Rail (C) to Front (A), Back (B) by dowel (3).

- Fasten Side Rail (C) by (Bolt+nut) (1).

STEP 2: Please fasten slats (D) by screw (4) into corresponding holes.

STEP 3: Assemble the handle (5) into Front (A)