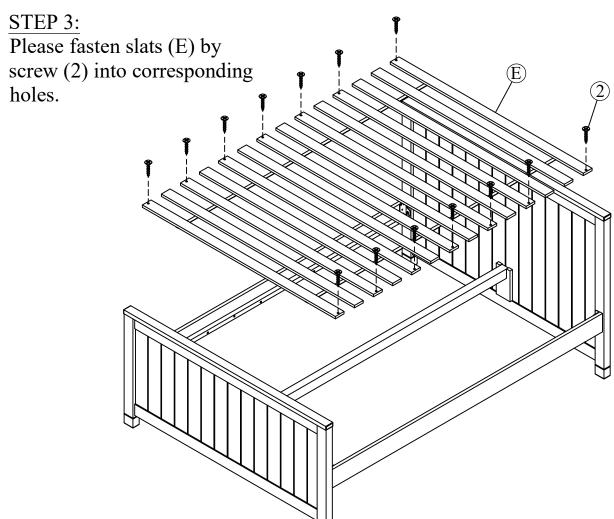

## STEP 1:

- Attaching Bolt (1) to Pre-holes on Headboard (A), Footboard (B). Please be noted that "*should not tighten*" bolts.
- Connecting the hook on Rail (C) to Bolt (1) and fasten again.

2=14 Pcs

That's it! You've finished assembling your item. Thank you!