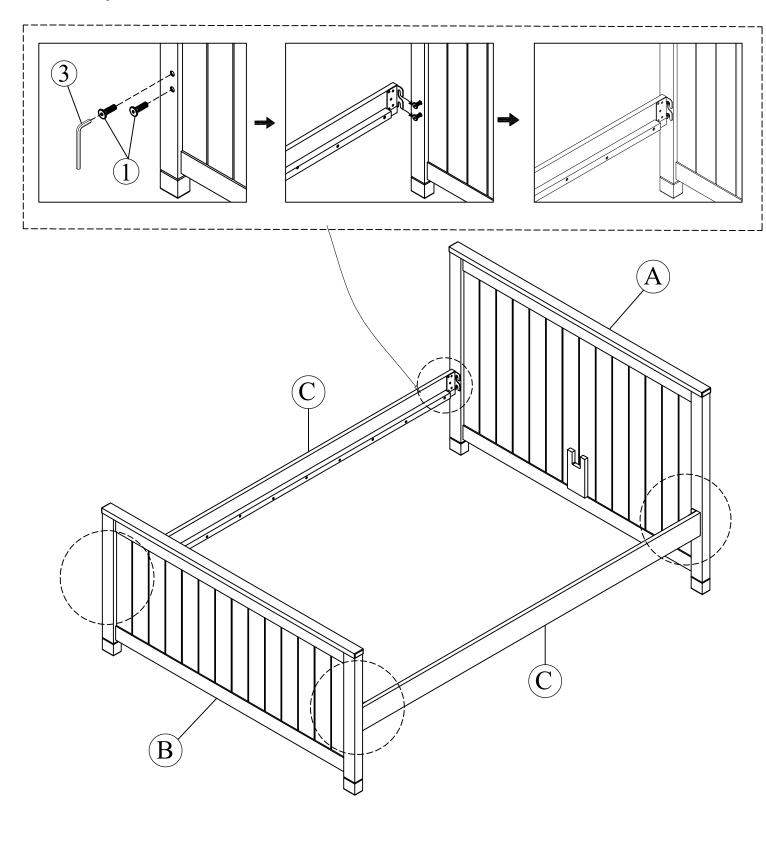

## STEP 1:

- Attaching Bolt (1) to Pre-holes on Headboard (A), Footboard (B). Please be noted that "*should not tighten*" bolts.
- Connecting the hook on Rail (C) to Bolt (1) and fasten again.

2=14 Pcs

That's it! You've finished assembling your item. Thank you!