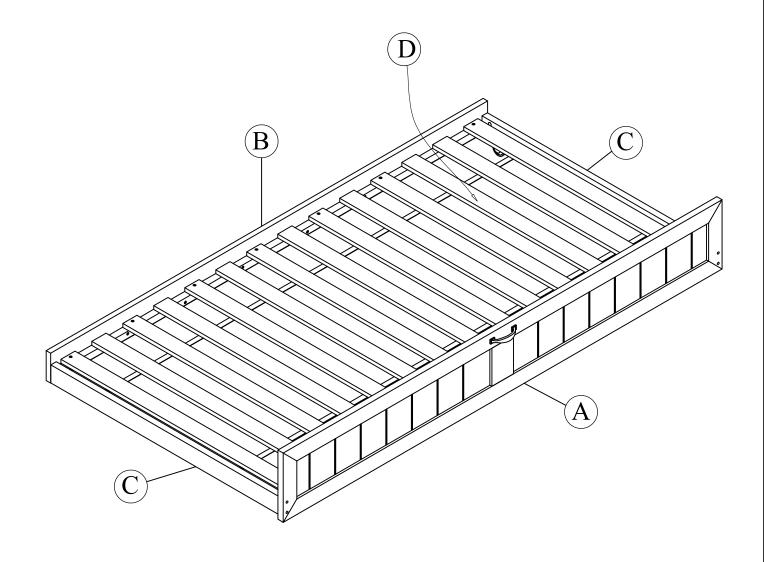

## ASSEMBLY INSTRUCTIONS

LUCA PANEL/BUNK/DAYBED TRUNDLE

*Y2103G-348* 314627

| Part list  |                                                           |       |             |     |  |
|------------|-----------------------------------------------------------|-------|-------------|-----|--|
| PART       | SKU#                                                      | IMAGE | DESCRIPTION | QTY |  |
| A          | 1996-A-W: (White)<br>1996-A-B: (Blue)<br>1996-A-G: (Grey) |       | Front       | 1   |  |
| <b>(B)</b> | 1996-B-W: (White)<br>1996-B-B: (Blue)<br>1996-B-G: (Grey) |       | Back rail   | 1   |  |
| <u>(C)</u> | 1996-C-W: (White)<br>1996-C-B: (Blue)<br>1996-C-G: (Grey) |       | Side rails  | 2   |  |
| (D)        | 1996-D                                                    |       | Slats       | 1   |  |

# STEP 1:

Firstly, please locate Side Rail (C) to Front (A), Back (B) by dowel (3).

- Fasten Side Rail (C) by (Bolt+nut) (1).

STEP 2: Please fasten slats (D) by screw (4) into corresponding holes.

STEP 3: Assemble the handle (5) into Front (A)