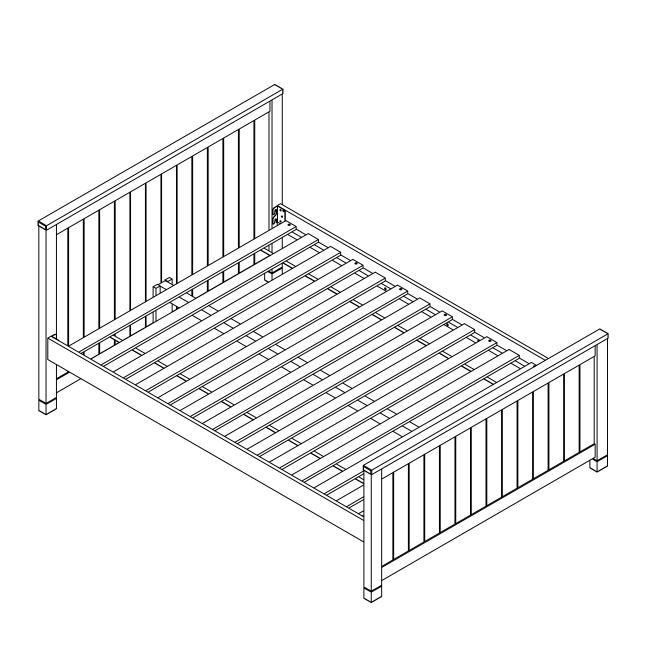

#### LUCA FULL PANEL BED

 Y2103B-333/334
 314569/314570

 Y2103G-333/334
 314613/314614

|            | BOX 1- FL HEAD                                               | BOARD/FOOTBOARD/SLAT    | S PANEL BED  |     |
|------------|--------------------------------------------------------------|-------------------------|--------------|-----|
| PART       | SKU#                                                         | IMAGE                   | DESCRIPTION  | QTY |
| A          | 1994F-A-W: (White)<br>1994F-A-B: (Blue)<br>1994F-A-G: (Grey) |                         | Headboard    | 1   |
| $\bigcirc$ | 1994F-B-W: (White)<br>1994F-B-B: (Blue)<br>1994F-B-G: (Grey) | Footboard               |              | 1   |
| E          | 1994F-E                                                      |                         | Slats        | 1   |
|            | ВО                                                           | X 2- FL RAILS PANEL BED |              |     |
| PART       | SKU#                                                         | IMAGE                   | DESCRIPTION  | QTY |
| ©          | 1994F-C-W: (White)<br>1994F-C-B: (Blue)<br>1994F-C-G: (Grey) |                         | Rails        | 2   |
| D          | 1994F-D-W: (White)<br>1994F-D-B: (Blue)<br>1994F-D-G: (Grey) |                         | Slat support | 1   |