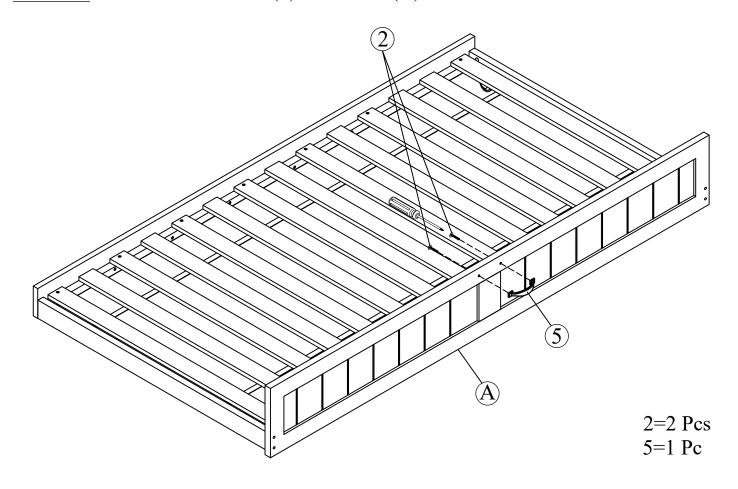

# STEP 1:

Firstly, please locate Side Rail (C) to Front (A), Back (B) by dowel (3).

- Fasten Side Rail (C) by (Bolt+nut) (1).

STEP 2: Please fasten slats (D) by screw (4) into corresponding holes.

STEP 3: Assemble the handle (5) into Front (A)