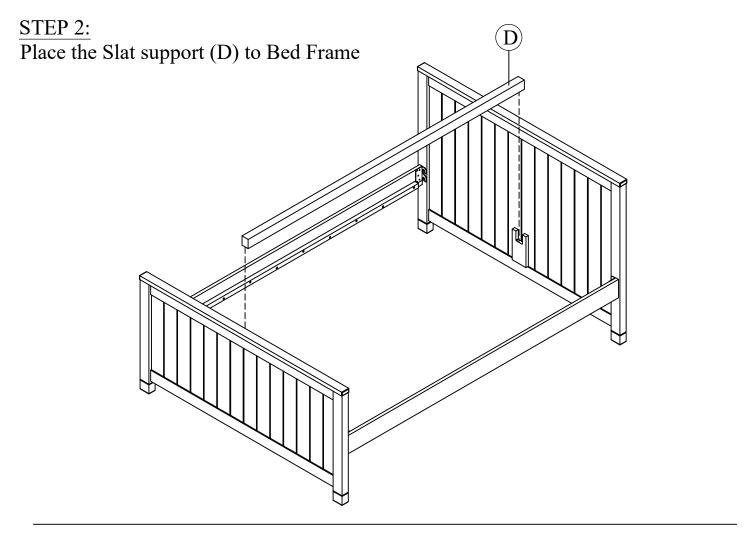

## STEP 1:

- Attaching Bolt (1) to Pre-holes on Headboard (A), Footboard (B). Please be noted that "*should not tighten*" bolts.
- Connecting the hook on Rail (C) to Bolt (1) and fasten again.

2=14 Pcs

That's it! You've finished assembling your item. Thank you!