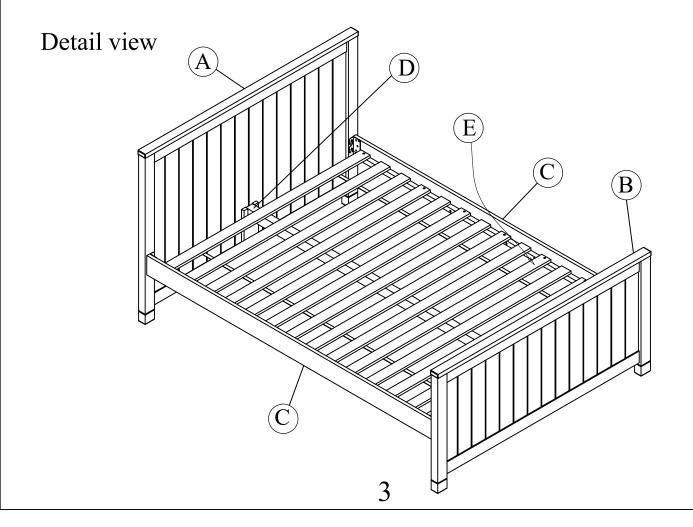

# Detail view

#### LUCA FULL PANEL BED

 Y2103B-333/334
 314569/314570

 Y2103G-333/334
 314613/314614

|            | BOX 1- FL HEAD                                               | BOARD/FOOTBOARD/SLAT    | S PANEL BED  |     |
|------------|--------------------------------------------------------------|-------------------------|--------------|-----|
| PART       | SKU#                                                         | IMAGE                   | DESCRIPTION  | QTY |
| A          | 1994F-A-W: (White)<br>1994F-A-B: (Blue)<br>1994F-A-G: (Grey) |                         | Headboard    | 1   |
| $\bigcirc$ | 1994F-B-W: (White)<br>1994F-B-B: (Blue)<br>1994F-B-G: (Grey) | Footboard               |              | 1   |
| E          | 1994F-E                                                      |                         | Slats        | 1   |
|            | ВО                                                           | X 2- FL RAILS PANEL BED |              |     |
| PART       | SKU#                                                         | IMAGE                   | DESCRIPTION  | QTY |
| ©          | 1994F-C-W: (White)<br>1994F-C-B: (Blue)<br>1994F-C-G: (Grey) |                         | Rails        | 2   |
| D          | 1994F-D-W: (White)<br>1994F-D-B: (Blue)<br>1994F-D-G: (Grey) |                         | Slat support | 1   |