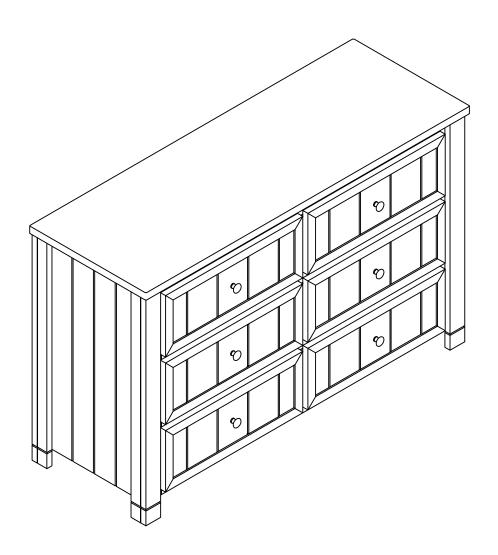

### LUCA 6 DRAWER DRESSER

ITEM NO: Y2103W-320 SKU: 314655

 Y2103B-320
 314567

 Y2103G-320
 314611