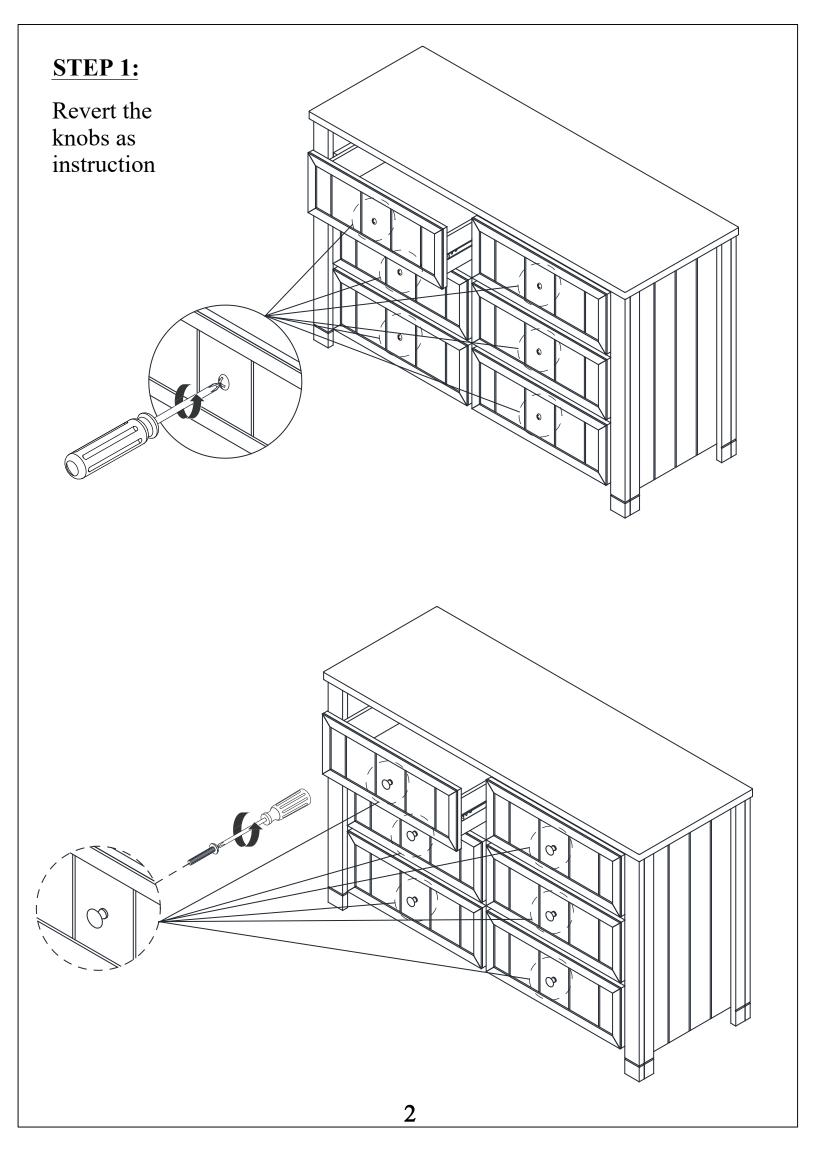

# STEP 2: Tippover device assembly

#### Safety notice

The consumer product safety commission recommends anchoring furniture in homes where children live or visit. In order to protect you and your family the manufacturer of this product has included an easy to install safety device. Please make sure that it is installed according to the following instructions.

#### Wall mounting hardware

For walls constructed of wood with drywall

-with a pencil mark location of holder position -Drill pilot hole using a 1/8 inch drill bit 2 inches deep

-Attach holder to wall using the 2 inch screw provided

For walls constructed of concrete

-with a pencil mark location of holder position

-Drill pilot hole using a 1/4 inch drill bit 2 inches deep

-Using a rubber mallet or hammer insert wall anchor into predrilled hole

-Attach holder to wall anchor using 2 inch screw provided

| Rectangle<br>metal plate<br>(1)x2 | Screws<br>(2)x1 | Plastic<br>anchor<br>(3)x1 | Plastic<br>band<br>(4)x1 | Screws<br>(5)x1         |
|-----------------------------------|-----------------|----------------------------|--------------------------|-------------------------|
|                                   | *WWG            | Sto                        |                          | entitution and a second |