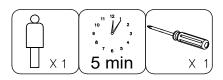

# **ASSEMBLY INSTRUCTIONS**

### LUCA 6 DRAWER DRESSER

ITEM NO: Y2103W-320 SKU: 314655

 Y2103B-320
 314567

 Y2103G-320
 314611