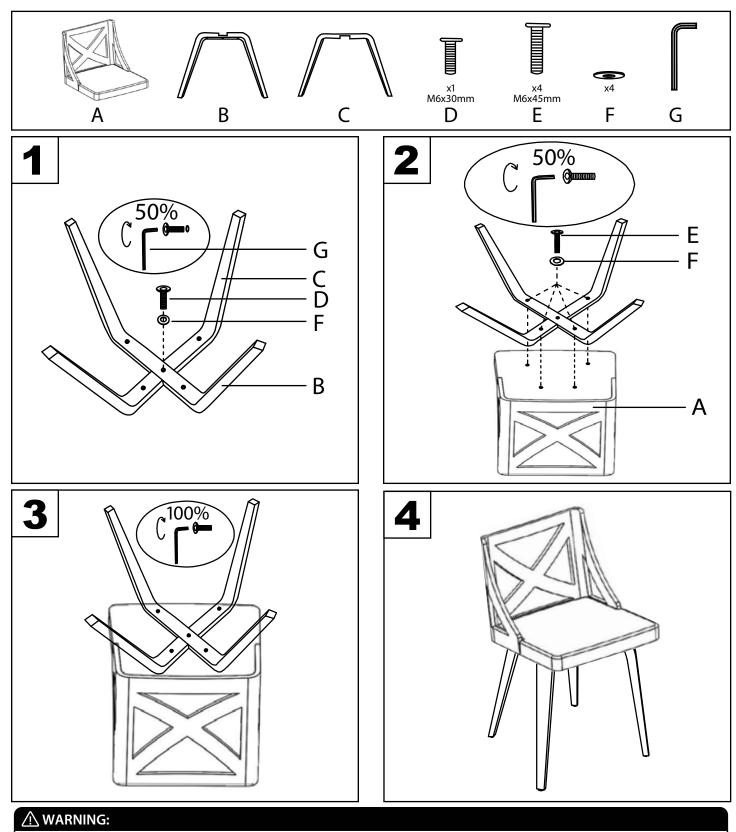

## **Charlotte Chair**

## Assembly Instructions Instrucciones De Asamblea Instructions d'Assemblée

## Part # CH-CHARLOT XX XX

- Read all instructions carefully and completely before assembly and use. Retain for future reference.
- Keep plastic bags and small parts away from children.
- For residential (non-commercial) use only.
- DO NOT stand on product. Use only for intended table purpose.
  Max weight limit 250 lbs.
- Periodically check for loose hardware; retighten as necessary.
  DO NOT use product if any component becomes damaged.
- DO NOT use power tools to assemble OR overtighten hardware.