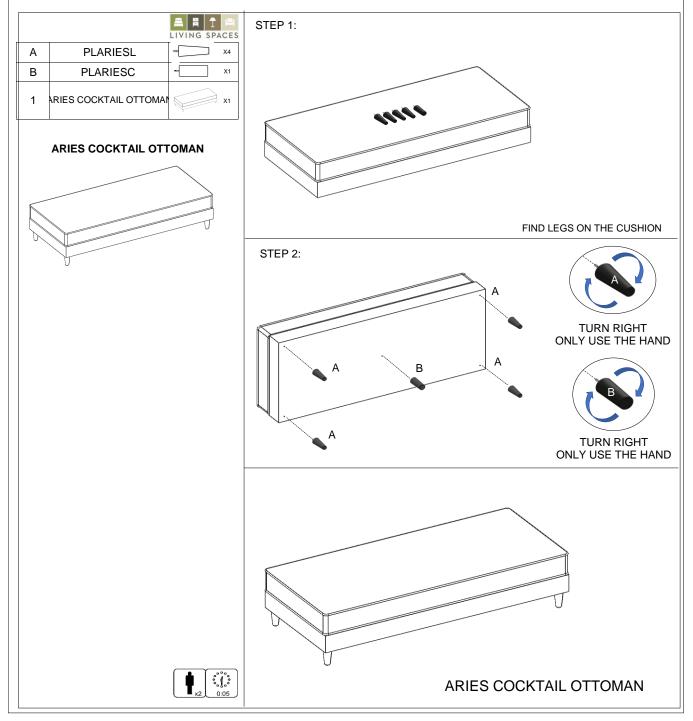

| CODE | PART #   | DESCRIPTION               | SHIPS IN 48 HRS | QUANTITY | PRICING | NOTES |
|------|----------|---------------------------|-----------------|----------|---------|-------|
| А    | PLARIESL | LATERAL PLASTIC LEG ARIES | YES             | 4        |         |       |
| В    | PLARIESC | PLASTIC LEG ARIES CENTRAL | YES             | 1        |         |       |