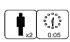

## **ARIES CHAIR**

REMOVE CUSHIONS TO FIND LEGS

TURN RIGHT ONLY USE THE HAND

ARIES CHAIR