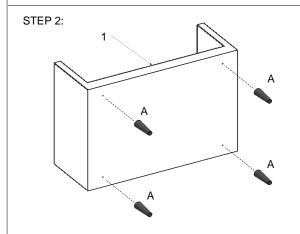

| CODE |          | DESCRIPTION               | SHIPS IN 48 HRS | QUANTITY | PRICING | NOTES |
|------|----------|---------------------------|-----------------|----------|---------|-------|
| Α    | PLARIESL | LATERAL PLASTIC LEG ARIES | YES             | 4        |         |       |
|      |          |                           |                 |          |         |       |

|   |             | A A T H |
|---|-------------|---------|
| Α | PLARIESL    | - X4    |
|   |             |         |
| 1 | ARIES CHAIR | x1      |