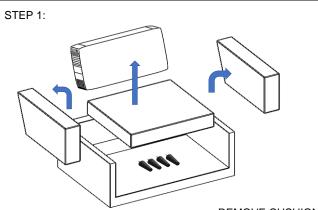

## **ARIES CHAIR**

REMOVE CUSHIONS TO FIND LEGS

TURN RIGHT ONLY USE THE HAND

ARIES CHAIR