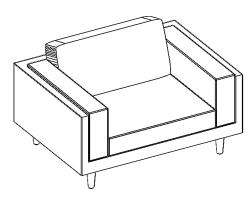

| Vendor Information |          |  |
|--------------------|----------|--|
| Vendor Name:       | LSMX1    |  |
| Vendor Code:       | V-005852 |  |

Living Space Information

LS SKU:313119

LS product Name:Aries Chair Smoke Vendor Model #:1102-CH-SM-ARI Vendor Collection: ARIES

## **ARIES CHAIR**

REMOVE CUSHIONS TO FIND LEGS

TURN RIGHT ONLY USE THE HAND

ARIES CHAIR