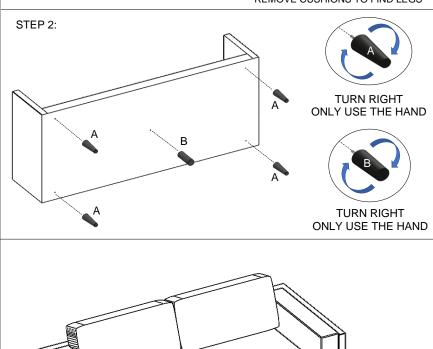

LS product Name: Aries smoke sofa Vendor Model #: 1101-S-SM-ARI Vendor Collection: ARIES

| CODE | PART#    | DESCRIPTION               | SHIPS IN 48 HRS | QUANTITY | PRICING | NOTES |
|------|----------|---------------------------|-----------------|----------|---------|-------|
| Α    | PLARIESL | LATERAL PLASTIC LEG ARIES | YES             | 4        |         |       |
| В    | PLARIESC | PLASTIC LEG ARIES CENTRAL | YES             | 1        |         |       |

|   |            | A A T H |
|---|------------|---------|
| Α | PLARIESL   | - X4    |
| В | PLARIESC   | X1      |
| 1 | ARIES SOFA | X1      |