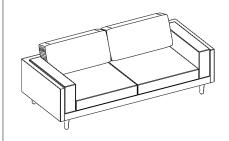

-------------|----------|--|--|--|
| Vendor Name:       | LSMX1    |  |  |  |
| Vendor Code:       | V-005852 |  |  |  |

Living Space Information

LS SKU: 313118

LS product Name: Aries smoke sofa Vendor Model #: 1101-S-SM-ARI Vendor Collection: ARIES

| CODE | PART#    | DESCRIPTION               | SHIPS IN 48 HRS | QUANTITY | PRICING | NOTES |
|------|----------|---------------------------|-----------------|----------|---------|-------|
| Α    | PLARIESL | LATERAL PLASTIC LEG ARIES | YES             | 4        |         |       |
| В    | PLARIESC | PLASTIC LEG ARIES CENTRAL | YES             | 1        |         |       |

|   |            | A A T H |
|---|------------|---------|
| Α | PLARIESL   | - X4    |
| В | PLARIESC   | X1      |
| 1 | ARIES SOFA | X1      |

## **ARIES SOFA**







**ARIES SOFA**