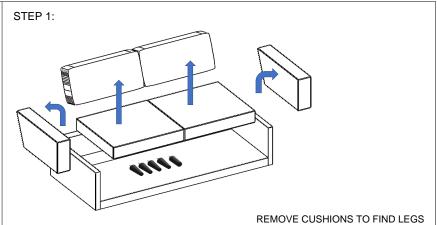

-----------|----------|--|--|--|
| Vendor Name:       | LSMX1    |  |  |  |
| Vendor Code:       | V-005852 |  |  |  |

Living Space Information

LS SKU: 313118

LS product Name: Aries smoke sofa Vendor Model #: 1101-S-SM-ARI Vendor Collection: ARIES

| CODE | PART#    | DESCRIPTION               | SHIPS IN 48 HRS | QUANTITY | PRICING | NOTES |
|------|----------|---------------------------|-----------------|----------|---------|-------|
| Α    | PLARIESL | LATERAL PLASTIC LEG ARIES | YES             | 4        |         |       |
| В    | PLARIESC | PLASTIC LEG ARIES CENTRAL | YES             | 1        |         |       |

|   |            | A A T H |
|---|------------|---------|
| Α | PLARIESL   | - X4    |
| В | PLARIESC   | X1      |
| 1 | ARIES SOFA | X1      |

## **ARIES SOFA**







**ARIES SOFA**