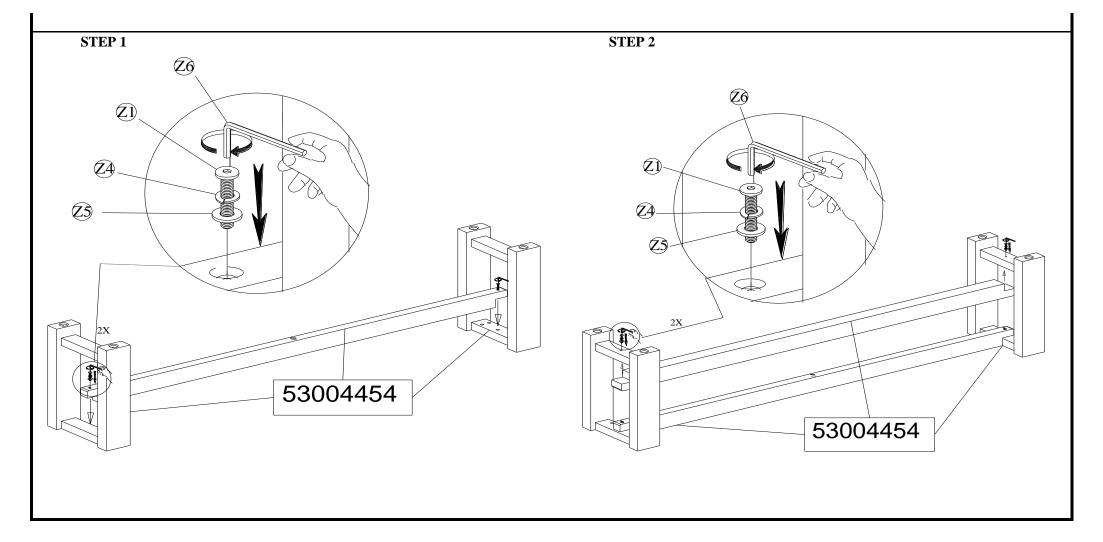

## (BOX 1) Bench Top / Bench Legs, Top Support/ Stretcher Hardware List

| SKU#           | IMAGE | DESCRIPTION                                                                      | QUANTITY |
|----------------|-------|----------------------------------------------------------------------------------|----------|
| Z1<br>Z4<br>Z5 |       | Allen Bolt: Ø 8 x 40mm<br>Sping Washer: Ø 8 x 12 x 2mm<br>Washer: Ø 8 x 16 x 2mm | 4        |
| Z2<br>Z4<br>Z5 |       | Allen Bolt: Ø 8 x 50mm<br>Sping Washer: Ø 8 x 12 x 2mm<br>Washer: Ø 8 x 16 x 2mm | 8        |
| Z3<br>Z4<br>Z5 |       | Allen Bolt: Ø 8 x 80mm<br>Sping Washer: Ø 8 x 12 x 2mm<br>Washer: Ø 8 x 16 x 2mm | 1        |
| Z6             |       | Allen Key<br>Ø4 x 59mm                                                           | 1        |
| Z7             |       | Adjustable Floor Glide<br>(Pre-installed at the bottom of the<br>legs)           | 4        |