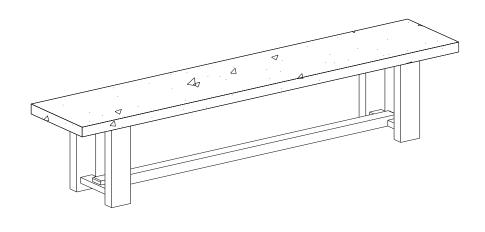

Vanya Bench 82"
ITEM No.: 53004454

| (BOX 1)                                               |
|-------------------------------------------------------|
| Box of Bench Top / Bench Legs, Top Support/ Stretcher |