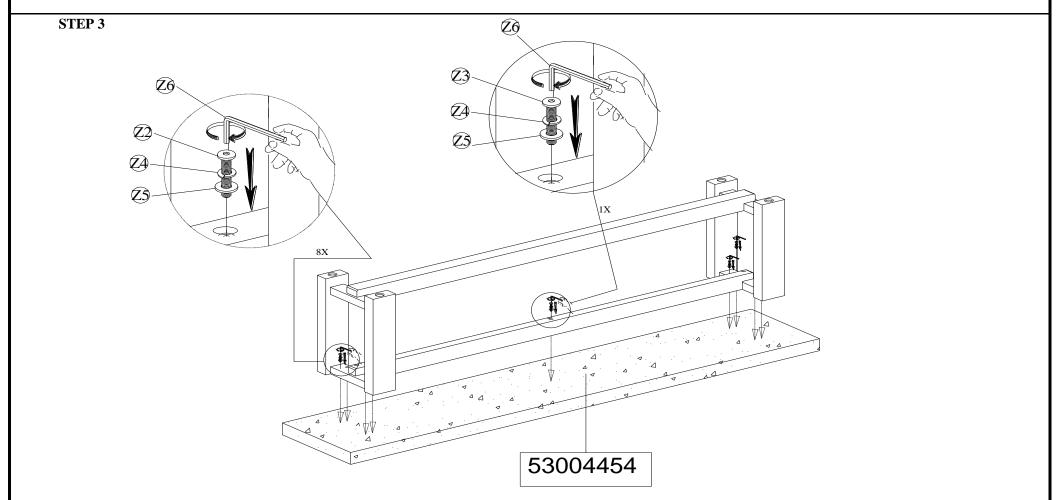

## (BOX 1) Bench Top / Bench Legs, Top Support/ Stretcher Hardware List

| SKU#           | IMAGE | DESCRIPTION                                                                      | QUANTITY |
|----------------|-------|----------------------------------------------------------------------------------|----------|
| Z1<br>Z4<br>Z5 |       | Allen Bolt: Ø 8 x 40mm<br>Sping Washer: Ø 8 x 12 x 2mm<br>Washer: Ø 8 x 16 x 2mm | 4        |
| Z2<br>Z4<br>Z5 |       | Allen Bolt: Ø 8 x 50mm<br>Sping Washer: Ø 8 x 12 x 2mm<br>Washer: Ø 8 x 16 x 2mm | 8        |
| Z3<br>Z4<br>Z5 |       | Allen Bolt: Ø 8 x 80mm<br>Sping Washer: Ø 8 x 12 x 2mm<br>Washer: Ø 8 x 16 x 2mm | 1        |
| Z6             |       | Allen Key<br>Ø4 x 59mm                                                           | 1        |
| Z7             |       | Adjustable Floor Glide<br>(Pre-installed at the bottom of the<br>legs)           | 4        |