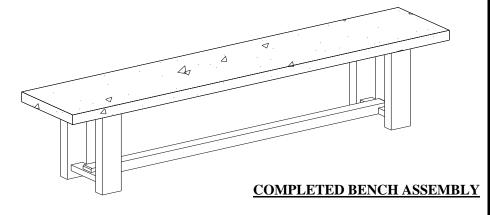

Vanya Bench 82"
ITEM No.: 53004454

| (BOX 1)                                               |
|-------------------------------------------------------|
| Box of Bench Top / Bench Legs, Top Support/ Stretcher |