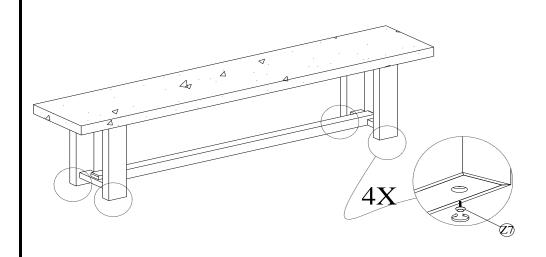

Vanya Bench 82"
ITEM No.: 53004454

Vanya Bench 82"
ITEM No.: 53004454

Vanya Bench 82"
ITEM No.: 53004454

STEP 4 STEP 5

Adjustable Floor Glides were pre-installed at the bottom of the legs

NOTE: MUST TIGHTEN SCREWS PERIODICALLY. WITH USE SCREW MAY BE COME LOOSE CHECK TIGHTNESS OF ALL SCREWS EVERY 6-8 WEEKS.