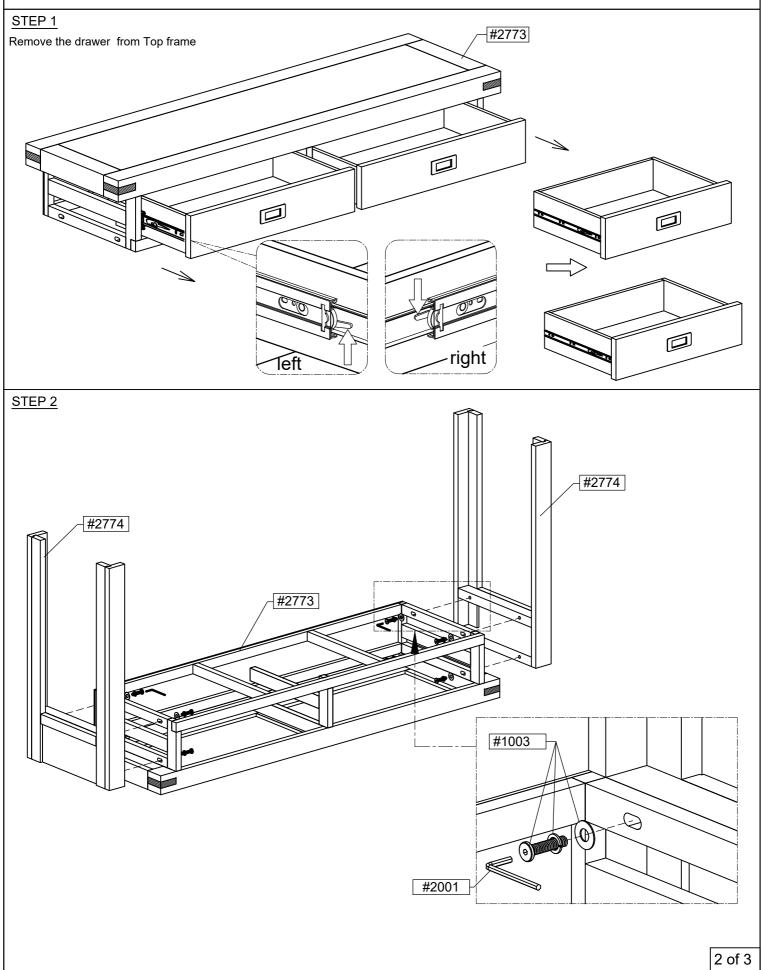

#### Parts List

| Sku # | Image | Description | Q.ty |
|-------|-------|-------------|------|
| #2773 |       | Top Frame   | 1    |
| #2774 |       | Legs        | 2    |

#### Hardware List

| Sku # | Image   | Description                                               | Q.ty   |
|-------|---------|-----------------------------------------------------------|--------|
| #1003 |         | Conection Bolts (M6x40)<br>Spring Washers<br>Flat Washers | 8 Sets |
| #2001 |         | Allen key K4                                              | 1 Pc   |
| #5001 |         | Anti-Tip kit                                              | 1 set  |
| #4001 | ADDDDDD | Flat head Screw Ø4 x 20                                   | 2Pcs   |