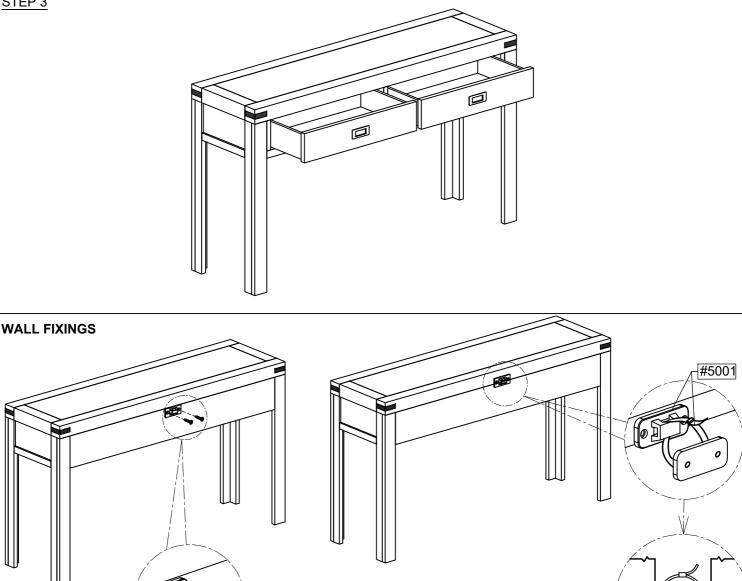

## ASSEMBLY INSTRUCTION

**CONSOLE TABLE** ITEM NO.: 312614

STEP 3

This wall fixing is provided for your safety and we recommend that once in position the unit is secured to the wall for extra stability

Wall fixings may vary depending on item of furniture purchased.

Wall fittings are not provided as different wall types require different raw plugs and screws.

#4001

Please ensure that you use fittings that are suitable for your wall type

THE HARDWARE IS LOCATED IN THE PACKING ITEMS

NOTE: MUST TIGHTEN SCREWS PERIODIACLLY. WITH USE SCREW MAY BECOME LOOSE CHECK TIGHTNESS OF ALL SCREWS EVERY 6-8 WEEKS

**CLEANING INSTRUCTIONS** 

#5001

After assembly, clean & polish the completed parts if necessary with soft cloth and industrial recognized furniture polish