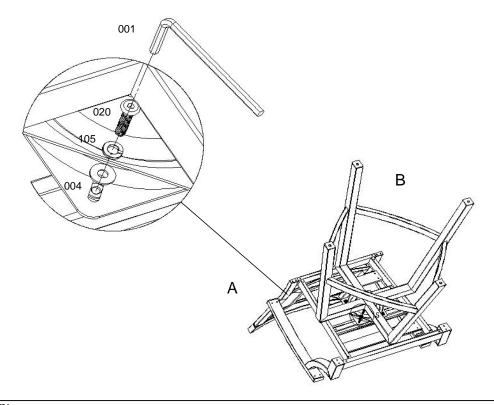

# Diagram :

#### Assembly Step:

Step1:Pls remove protective wrapping and lay all parts on the floor.Make sure all parts packed in carton against attached parts list are presented.

Step2:Place a protective soft material before laying the seat on floor, assemble the base as the above diagram.