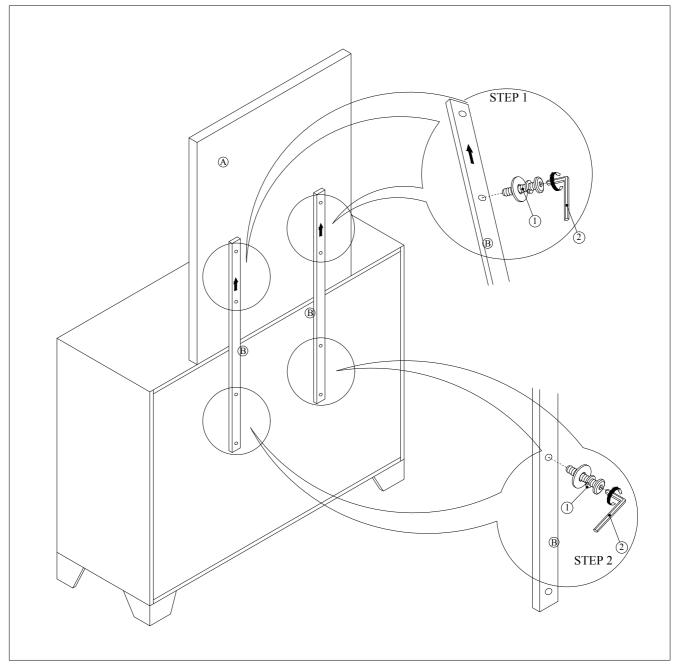

## ASSEMBLY INSTRUCTION

ITEM: B9200-11 MIRROR

| BOX OF MIRROR<br>MIRROR |         |                        |     |  |  |
|-------------------------|---------|------------------------|-----|--|--|
| ITEM                    | DRAWING | DESCRIPTION            | QTY |  |  |
| A                       |         | MIRROR                 | 1   |  |  |
|                         | 4'      |                        |     |  |  |
| В                       |         | MIRROR<br>SUPPORT RAIL | 2   |  |  |

| BOX OF MIRROR |    |     |      |   |
|---------------|----|-----|------|---|
| HARI          | )W | ARE | LIST | 7 |

|     | TITALE WINE EIGT |         |                       |     |  |
|-----|------------------|---------|-----------------------|-----|--|
| ITE | EM               | DRAWING | DESCRIPTION           | QTY |  |
| 1   |                  |         | JCBC SCREW<br>M6x40mm | 8   |  |
| 2   |                  |         | L-KEY<br>M4x65mm      | 1   |  |

THE HARDWARE IS LOCATED IN THE PACKING ITEMS

NOTE : MUST TIGHT SCREWS PERIODICALL. WITH USE SCREWS MAY BECOME LOOSE. CHECK TIGHNESS OF ALL SCREWS EVERY 6-8 WEEKS.

**MADE IN MALAYSIA**