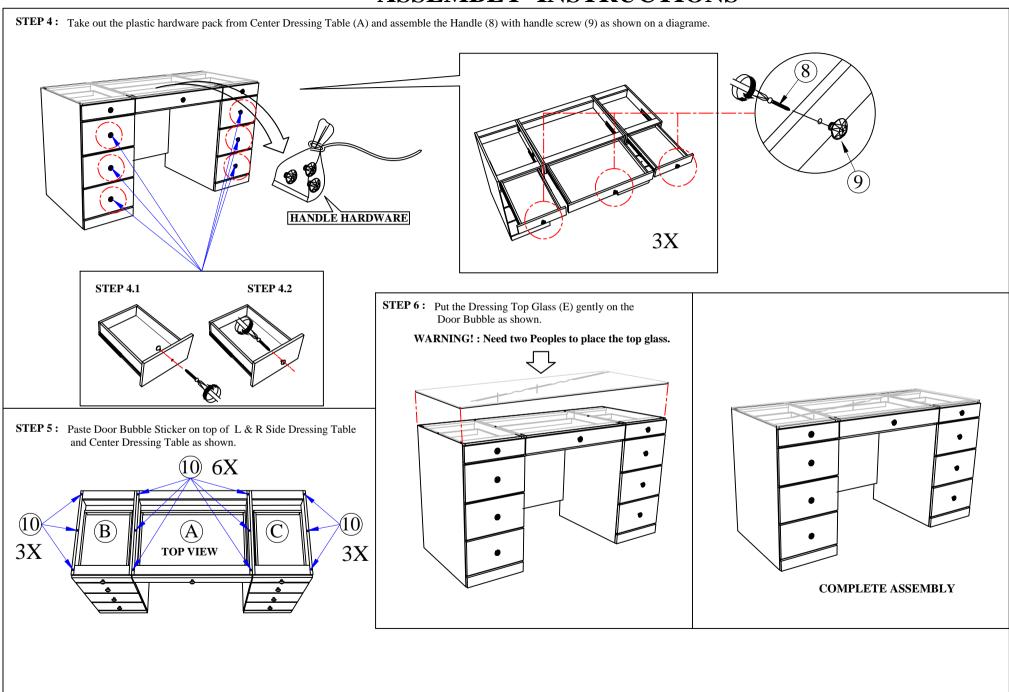

|  |
| С                     | Side Dressing Table (R)             | 1 pc |  |  |
| D                     | Dressing Table Bottom<br>Back Panel | 1 pc |  |  |

(Box 2)
BOX OF DRESSING TABLE GLASS

| N | Ю | ITEM                       | Qty  |
|---|---|----------------------------|------|
| ] | Ε | Dresing Table Top<br>Glass | 1 pc |

### (Box 1)



STEP 1: Insert dowel (7) to Center Dressing Table (A) as shown and push together Dressing Table (B) & (C) with JCN Nut (2), JCBC Bolt (4) Spring Washer (5), Flat Washer (6) and tighten them by using Allen key (3). (Please Do Not Fully Tighten within this steps).



STEP 3: Assemble the Dressing Table Bottom (D) at the back of Dressing Table with CSK Screw (1) and tighten them by using Screw Driver. (NOT PROVIDED)



# **ASSEMBLY INSTRUCTIONS**