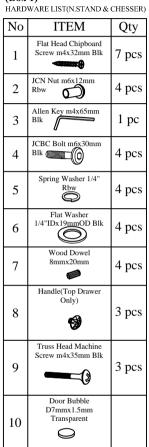

#### (Box 1) BOX OF DRESSING TABLE

| BOA OF DRESSING TABLE |                                     |      |  |  |
|-----------------------|-------------------------------------|------|--|--|
| No                    | ITEM                                | Qty  |  |  |
| A                     | Center Dressing Table               | 1 pc |  |  |
| В                     | Side Dressing Table (L)             | 1 pc |  |  |
| С                     | Side Dressing Table (R)             | 1 pc |  |  |
| D                     | Dressing Table Bottom<br>Back Panel | 1 pc |  |  |

(Box 2)
BOX OF DRESSING TABLE GLASS

| N | Ю | ITEM                       | Qty  |
|---|---|----------------------------|------|
| ] | Ε | Dresing Table Top<br>Glass | 1 pc |