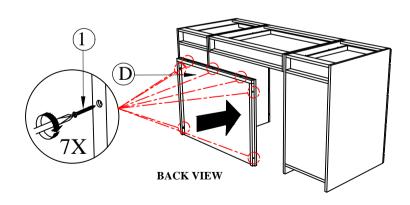

STEP 3: Assemble the Dressing Table Bottom (D) at the back of Dressing Table with CSK Screw (1) and tighten them by using Screw Driver. (NOT PROVIDED)