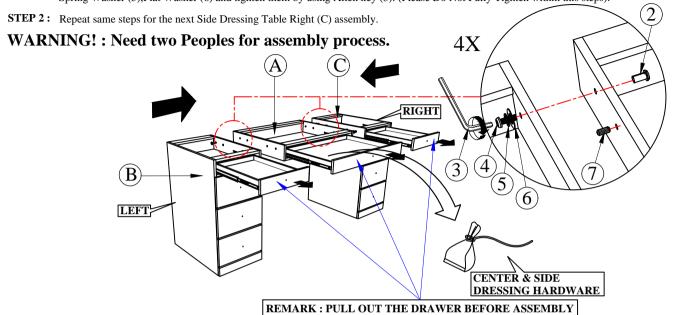

### (Box 1)

STEP 1: Insert dowel (7) to Center Dressing Table (A) as shown and push together Dressing Table (B) & (C) with JCN Nut (2), JCBC Bolt (4) Spring Washer (5), Flat Washer (6) and tighten them by using Allen key (3). (Please Do Not Fully Tighten within this steps).