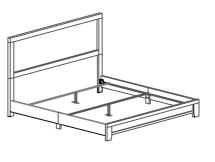

COMPLETED BED ASSEMBLY

THE HARDWARE IS LOCATED IN THE PACKING ITEMS

PAGE 01 OF 02

NOTE: MUST TIGHT SCREWS PERIODICALL. WITH USE SCREWS MAY BECOME LOOSE. CHECK TIGHNESS OF ALL SCREWS EVERY 6-8 WEEKS.

MADE IN MALAYSIA