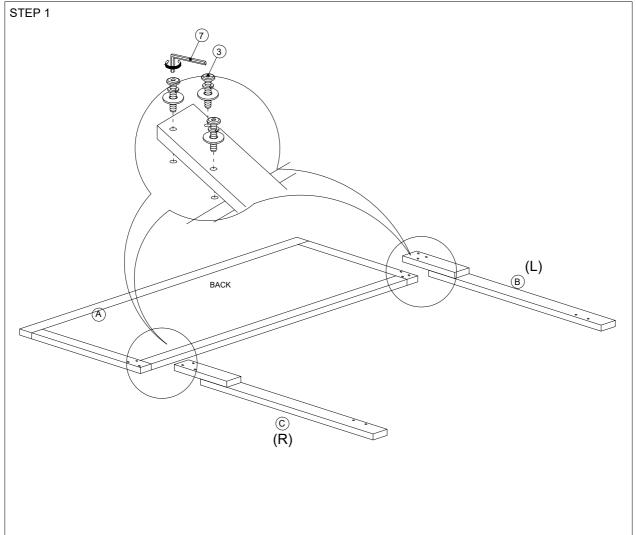

## ASSEMBLY INSTRUCTION

ITEM: B9200-Q-BED/B9200-F-BED

| BOX C | OF BED   |                          |     |
|-------|----------|--------------------------|-----|
| ITEM  | DRAWING  | DESCRIPTION              | QTY |
| Α     |          | HEAD BOARD               | 1   |
| В     |          | HEAD BOARD<br>LEG (L)    | 1   |
| С     |          | HEAD BOARD<br>LEG (R)    | 1   |
| D     |          | FOOT BOARD               | 1   |
| Е     |          | SIDE RAIL                | 2   |
| F     |          | SIDE RAIL                | 2   |
| G     |          | SLAT                     | 3   |
| Н     | <b>(</b> | SUPPORT LEG              | 3   |
| 1     |          | SIDE RAIL<br>SUPPORT LEG | 2   |

| BOX OF BED<br>HARDWARE LIST |                     |                       |     |  |
|-----------------------------|---------------------|-----------------------|-----|--|
| ITEM                        | DRAWING             | DESCRIPTION           | QTY |  |
| 1                           | (Minns)             | JCBC SCREW<br>M8x20mm | 8   |  |
| 2                           | 000000              | JCBC SCREW<br>M8x30mm | 8   |  |
| 3                           | <b>00000</b> 000000 | JCBC SCREW<br>M8x35mm | 6   |  |
| 4                           | <u></u>             | JCBC SCREW<br>M6x35mm | 3   |  |
| 5                           | <b>8</b> ]          | CSK SCREW<br>M4x32mm  | 6   |  |
| 6                           |                     | L-KEY<br>M4x65mm      | 1   |  |
| 7                           |                     | L-KEY<br>M5x65mm      | 1   |  |