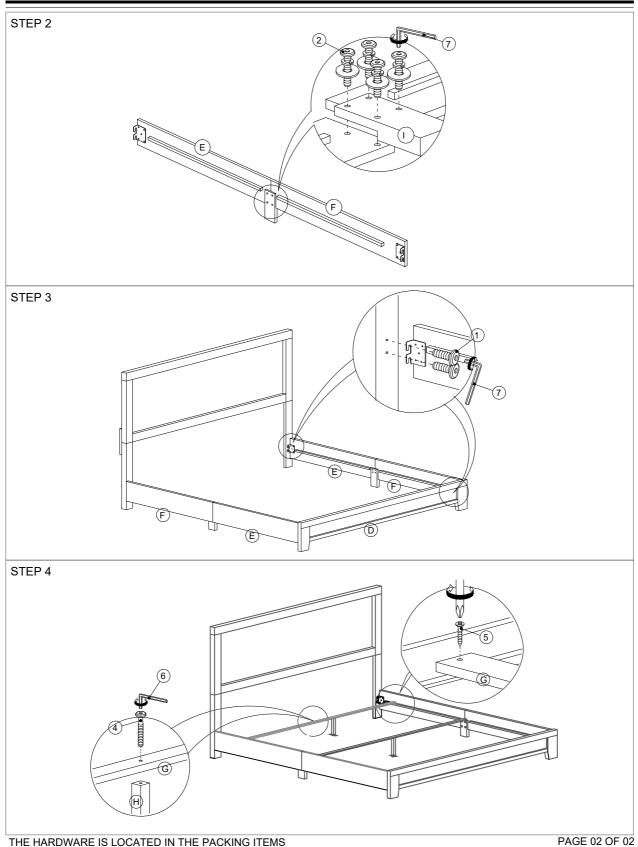

## ASSEMBLY INSTRUCTION

ITEM: B9200-Q-BED/B9200-F-BED

| BOX C | OF BED   |                          |     |
|-------|----------|--------------------------|-----|
| ITEM  | DRAWING  | DESCRIPTION              | QTY |
| Α     |          | HEAD BOARD               | 1   |
| В     |          | HEAD BOARD<br>LEG (L)    | 1   |
| С     |          | HEAD BOARD<br>LEG (R)    | 1   |
| D     |          | FOOT BOARD               | 1   |
| Е     |          | SIDE RAIL                | 2   |
| F     |          | SIDE RAIL                | 2   |
| G     |          | SLAT                     | 3   |
| Н     | <b>(</b> | SUPPORT LEG              | 3   |
| 1     |          | SIDE RAIL<br>SUPPORT LEG | 2   |

| BOX OF BED<br>HARDWARE LIST |                     |                       |     |  |
|-----------------------------|---------------------|-----------------------|-----|--|
| ITEM                        | DRAWING             | DESCRIPTION           | QTY |  |
| 1                           | (Minns)             | JCBC SCREW<br>M8x20mm | 8   |  |
| 2                           | 000000              | JCBC SCREW<br>M8x30mm | 8   |  |
| 3                           | <b>00000</b> 000000 | JCBC SCREW<br>M8x35mm | 6   |  |
| 4                           | <u></u>             | JCBC SCREW<br>M6x35mm | 3   |  |
| 5                           | <b>8</b> ]          | CSK SCREW<br>M4x32mm  | 6   |  |
| 6                           |                     | L-KEY<br>M4x65mm      | 1   |  |
| 7                           |                     | L-KEY<br>M5x65mm      | 1   |  |