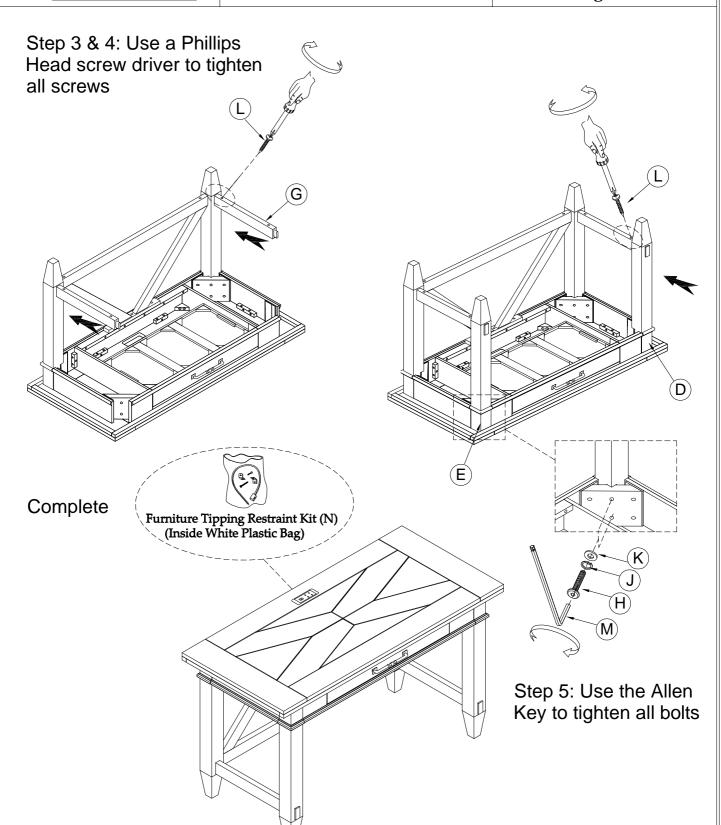

### **Components and Hardware List** Back Leg (Left) Back Leg (Right) Front Leg (Left) Front Leg (Right)

Step 1: Do not fully tighten the bolts

Riverside FURNITURE ail: info@riverside-furniture.com Bradford Home Office Assembly Instructions Page 2 of 2

Made in Viet Nam

**Writing Desk** 

For product and personal safety, a Furniture Tipping Restraint kit has been included with this unit which can help to minimize the risk of the unit accidentally tipping forward, if used and properly installed per the kit manufacturer's instructions.