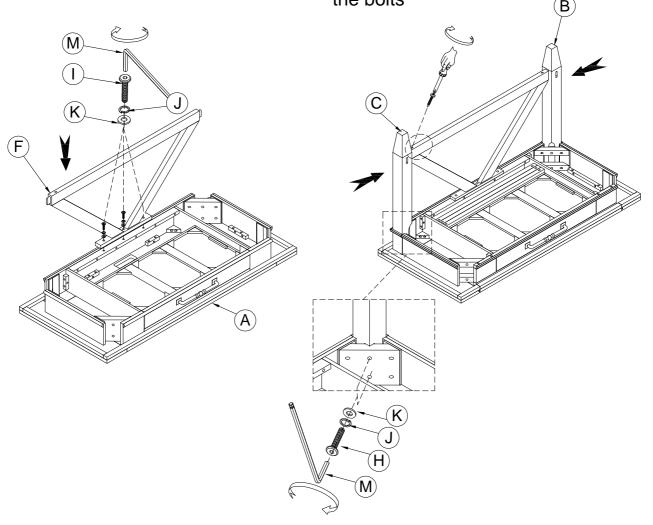

### **Components and Hardware List** Back Leg (Left) Back Leg (Right) Front Leg (Left) Front Leg (Right)

Step 1: Do not fully tighten the bolts

Riverside FURNITURE ail: info@riverside-furniture.com Bradford Home Office Assembly Instructions Page 2 of 2