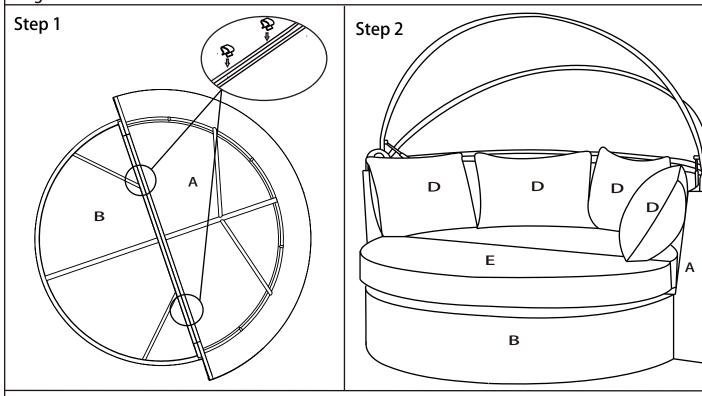

### **Assembly Steps:**

Tip- Remove protective wrapping and lay all parts on floor. Indentify all parts packed in Carton against attached parts list to make sure all parts are presented.

Step 1:Place a protective soft material on floor.Lay seat (A) and footrest(B) upside down on floor, the bottom is facing up. Then fix the seat(A) and footrest(B) with the buckle as shown in the diagram. Step 2:With the help of another person, carefully flip the chair over. Make sure legs rest on a flat surface.Put the seat cushion and back cushion on the sofa.