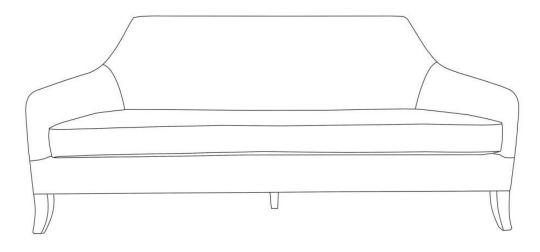

NEVEAH SOFA



# **NEVEAH** ASSEMBLY INSTRUCTIONS



## **PARTS LIST**

| LABEL | PICTURE | DESCRIPTION       | QTY |
|-------|---------|-------------------|-----|
| А     |         | Sofa Body         | 1   |
| В     |         | Fron <b>t Leg</b> | 2   |
| С     | Ģ       | Back Leg          | 2   |
| D     | Ú       | Middle Leg        | 1   |

### HARDWARE

| LABEL | PICTURE | DESCRIPTION          | QTY |
|-------|---------|----------------------|-----|
| E     | 0       | Metal Gasket         | 8   |
| F     | 0       | Spring Washer        | 8   |
| G     |         | <b>Screw</b> (M6*65) | 8   |
| н     |         | Wrench               | 1   |

#### **BEFORE BEGINNING ASSEMBLY:**



Read instructions cover to cover



Have two adults on hand for assembly



Do NOT assemble on flooring or carpet. Assemble on a clean non-marring surface