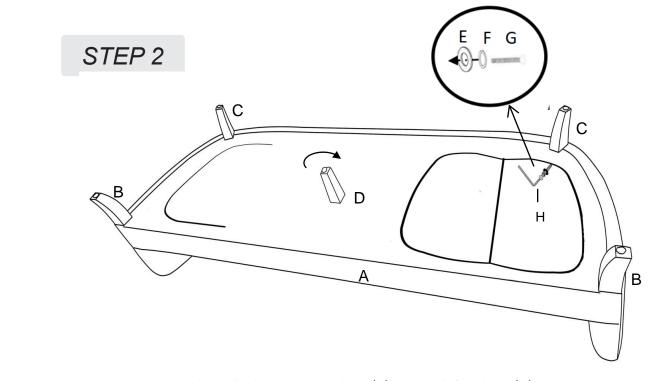

Save all packaging until assembly is completed

Need a part? Call TOV at 516-888-3355 or email service@tovfurniture.com

hardware package.

Insert 2 pieces of each Spring Washer (F), Metal Gasket (E) into 2 pieces of Bolt (G) as shown. Use Wrench (H) to tighten all the Bolts for the legs(B&C).

> Attach the middle leg(D) and tighten it clockwise.