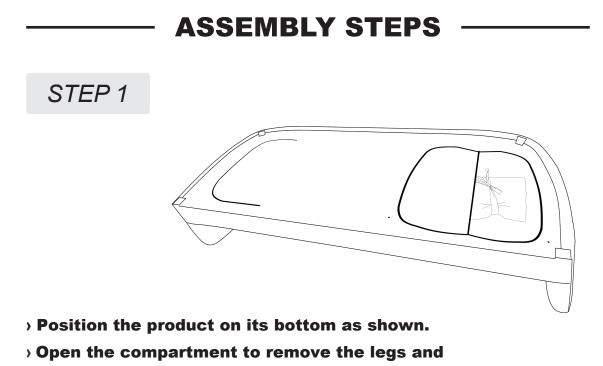

#### **BEFORE BEGINNING ASSEMBLY:**

Read instructions cover to cover

Have two adults on hand for assembly

Do NOT assemble on flooring or carpet. Assemble on a clean non-marring surface (ex: packing foam)

Save all packaging until assembly is completed

Need a part? Call TOV at 516-888-3355 or email service@tovfurniture.com

hardware package.

Insert 2 pieces of each Spring Washer (F), Metal Gasket (E) into 2 pieces of Bolt (G) as shown. Use Wrench (H) to tighten all the Bolts for the legs(B&C).