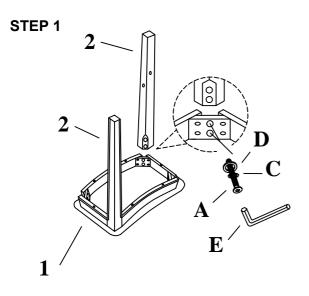

| NO | COMPONENT       | QTY |
|----|-----------------|-----|
| 1  | CUSHION SEAT    | 1   |
| 2  | #2 FRONT LEG    | 2   |
| 3  | #3 FRONT LEG    | 2   |
| 4  | LONG STRETCHER  | 2   |
| 5  | SHORT STRETCHER | 2   |

| NO | HARDWARE              |    | QTY |
|----|-----------------------|----|-----|
| А  | BOLT Ø5/16" x 20 x 2" |    | 8   |
| В  | SCREW Ø4 x 40mm       | () | 8   |
| С  | SPRING WASHER         | Ĉ  | 8   |
| D  | FLAT WASHER           | Ø  | 8   |
| Е  | ALLEN KEY             |    | 1   |