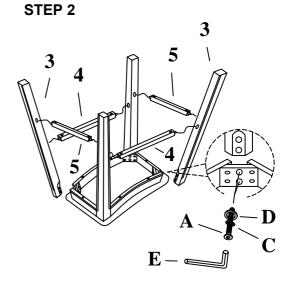

| NO | COMPONENT       | QTY |
|----|-----------------|-----|
| 1  | CUSHION SEAT    | 1   |
| 2  | #2 FRONT LEG    | 2   |
| 3  | #3 FRONT LEG    | 2   |
| 4  | LONG STRETCHER  | 2   |
| 5  | SHORT STRETCHER | 2   |

| NO | HARDWARE              |    | QTY |
|----|-----------------------|----|-----|
| А  | BOLT Ø5/16" x 20 x 2" |    | 8   |
| В  | SCREW Ø4 x 40mm       | () | 8   |
| С  | SPRING WASHER         | Ĉ  | 8   |
| D  | FLAT WASHER           | Ø  | 8   |
| Е  | ALLEN KEY             |    | 1   |