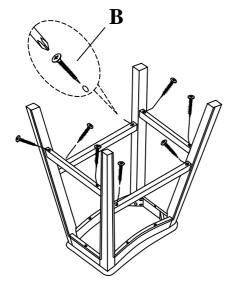

**STEP 3** 

**STEP 4** 

For items use on wooden floor, hard surfaces or carpets, it is recommended to Install protective pads under all legs and supports to avoid/prevent from damages/scratches and discoloration.