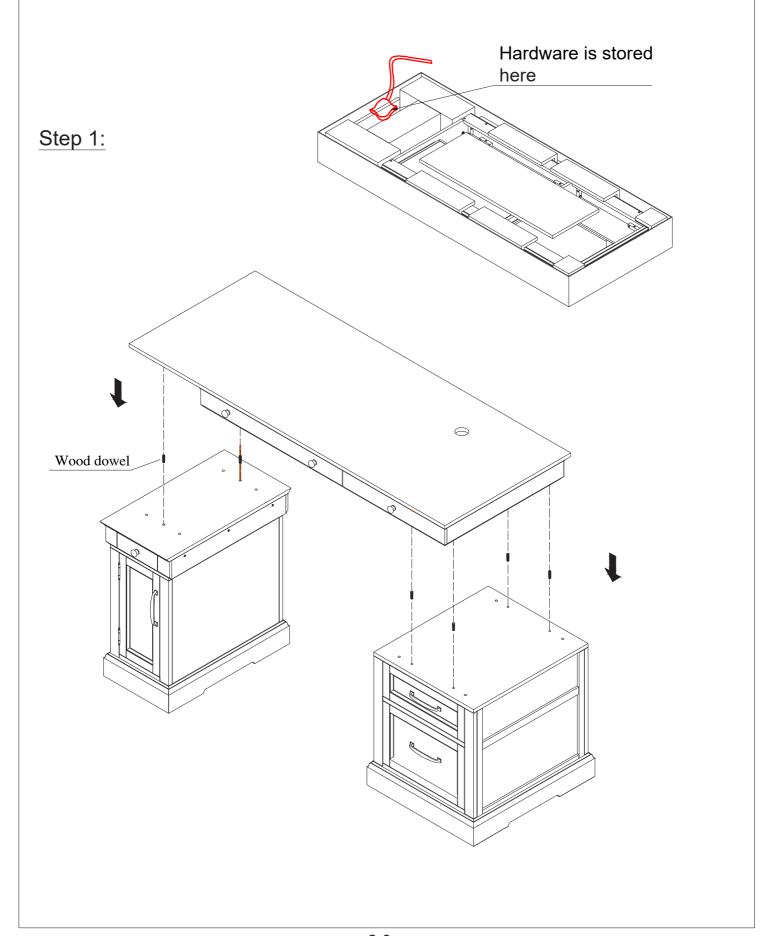

72" EXECUTIVE DESK

SKU: 305921, 305922

| Part List          |
|--------------------|
|                    |
| Desk Top           |
| Base Left (small)  |
| Base Right (large) |

| Hardware bag |              |             | 1SET  |
|--------------|--------------|-------------|-------|
| Α            | Bolt         | Ø1/4"x32mmL | 11PCS |
| В            | Lock washer  | 1/4"xØ13mm  | 11PCS |
| С            | Flat washer  | 1/4"xØ16mm  | 11PCS |
| D            | Allen Wrench | 4mm         | 1PC   |
| Е            | Desk Grommet | 9           | 1PC   |
| F            | Touch Up Pen |             | 1PC   |