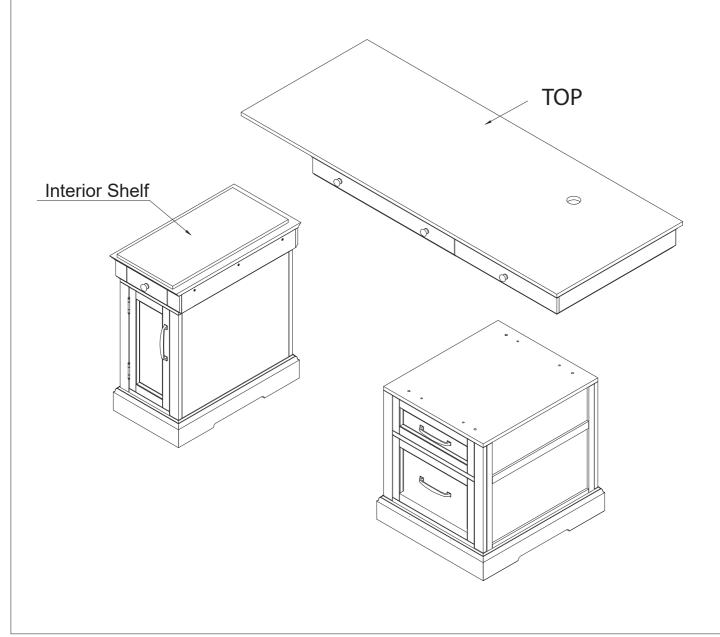

72" EXECUTIVE DESK

SKU: 305921, 305922

| Part List          |
|--------------------|
|                    |
| Desk Top           |
| Base Left (small)  |
| Base Right (large) |

| Hardware bag |              |             | 1SET  |
|--------------|--------------|-------------|-------|
| Α            | Bolt         | Ø1/4"x32mmL | 11PCS |
| В            | Lock washer  | 1/4"xØ13mm  | 11PCS |
| С            | Flat washer  | 1/4"xØ16mm  | 11PCS |
| D            | Allen Wrench | 4mm         | 1PC   |
| Е            | Desk Grommet | 9           | 1PC   |
| F            | Touch Up Pen |             | 1PC   |