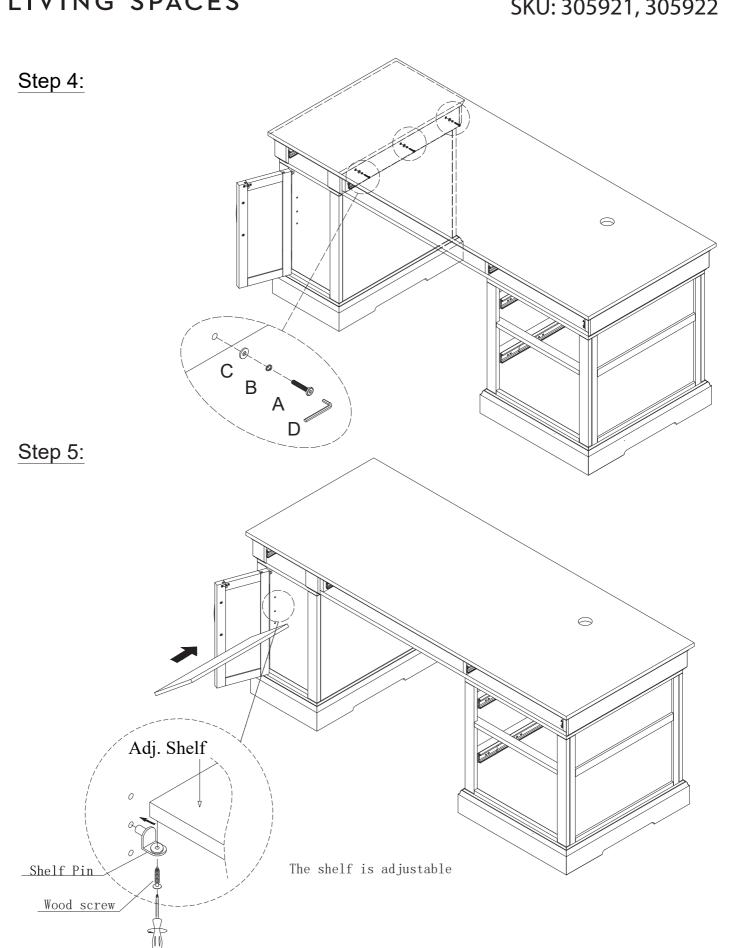

72" EXECUTIVE DESK

SKU: 305921, 305922

| Part List          |
|--------------------|
|                    |
| Desk Top           |
| Base Left (small)  |
| Base Right (large) |

| Hardware bag |              |             | 1SET  |
|--------------|--------------|-------------|-------|
| Α            | Bolt         | Ø1/4"x32mmL | 11PCS |
| В            | Lock washer  | 1/4"xØ13mm  | 11PCS |
| С            | Flat washer  | 1/4"xØ16mm  | 11PCS |
| D            | Allen Wrench | 4mm         | 1PC   |
| Е            | Desk Grommet | 9           | 1PC   |
| F            | Touch Up Pen |             | 1PC   |