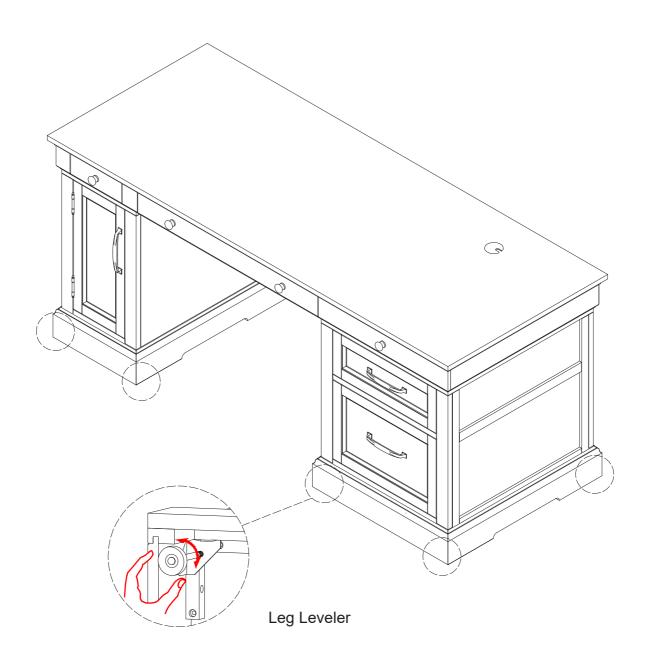

F            | Touch Up Pen |             | 1PC   |





72" EXECUTIVE DESK

SKU: 305921, 305922



# A A T LIVING SPACES

# **CROMWELL**

72" EXECUTIVE DESK

SKU: 305921, 305922



All drawers must be removed. To remove each drawer, press the tab down on the right side of the drawer and lift tab up on the left side of the drawer at the same time. Then pull slowly to disengage the latch and remove drawer.



#### Step 3:



# LIVING SPACES

# **CROMWELL**

72" EXECUTIVE DESK

SKU: 305921, 305922





72" EXECUTIVE DESK

SKU: 305921, 305922

#### Step 6:

Replace the drawers. Align the drawer rails with the receiving slides. Push drawer in all the way. Gently open and close the drawer to ensure it is seated properly on the slides.





72" EXECUTIVE DESK

SKU: 305921, 305922

### Step 9: