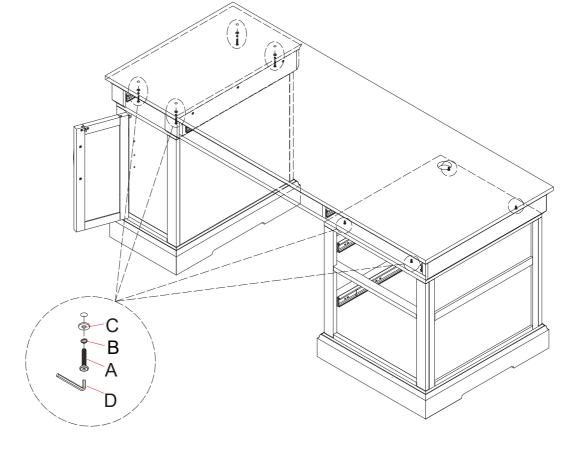

72" EXECUTIVE DESK

SKU: 305921, 305922

| Part List          |
|--------------------|
|                    |
| Desk Top           |
| Base Left (small)  |
| Base Right (large) |

| Hardware bag |              |             | 1SET  |
|--------------|--------------|-------------|-------|
| Α            | Bolt         | Ø1/4"x32mmL | 11PCS |
| В            | Lock washer  | 1/4"xØ13mm  | 11PCS |
| С            | Flat washer  | 1/4"xØ16mm  | 11PCS |
| D            | Allen Wrench | 4mm         | 1PC   |
| Е            | Desk Grommet | 9           | 1PC   |
| F            | Touch Up Pen |             | 1PC   |