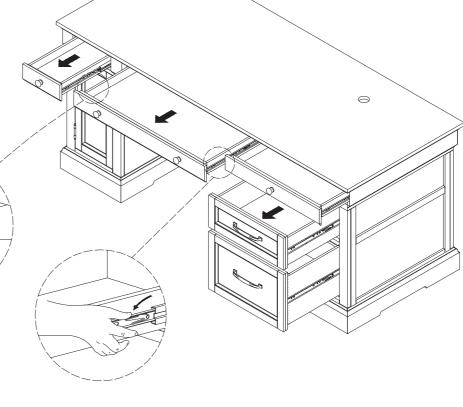

# **CROMWELL**

72" EXECUTIVE DESK

SKU: 305921, 305922

All drawers must be removed. To remove each drawer, press the tab down on the right side of the drawer and lift tab up on the left side of the drawer at the same time. Then pull slowly to disengage the latch and remove drawer.