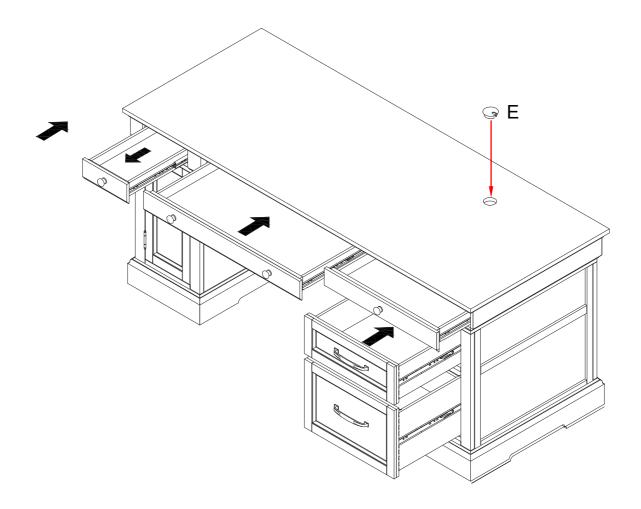

#### Step 6:

Replace the drawers. Align the drawer rails with the receiving slides. Push drawer in all the way. Gently open and close the drawer to ensure it is seated properly on the slides.

72" EXECUTIVE DESK