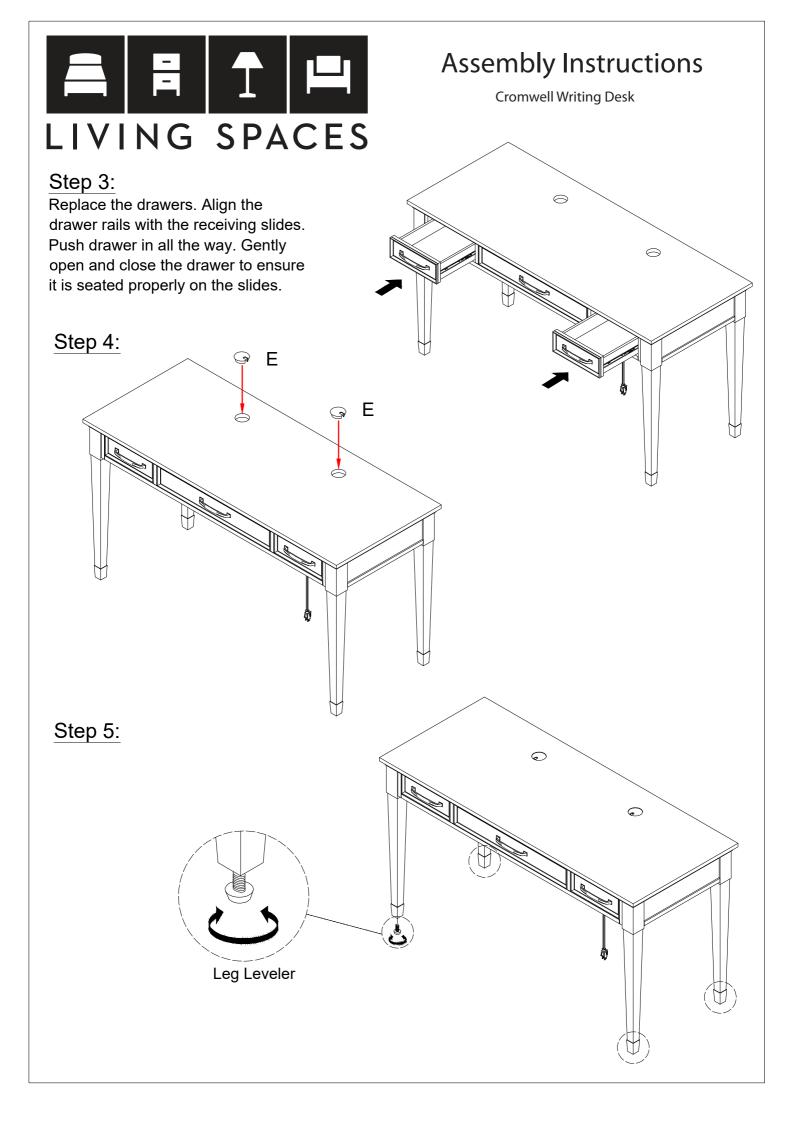

## Hardware is stored here

**Assembly Instructions** 

Cromwell Writing Desk

| Hardware bag |              |             | 1SET  |
|--------------|--------------|-------------|-------|
| Α            | Bolt         | Ø1/4"x32mmL | 12PCS |
| В            | Lock washer  | ①1/4"xØ13mm | 12PCS |
| С            | Flat washer  | 1/4"xØ16mm  | 12PCS |
| D            | Allen Wrench | 4mm         | 1PC   |
| Е            | Desk Gromme  | t G         | 2PCS  |
| F            | Touch Up Pen |             | 1PC   |