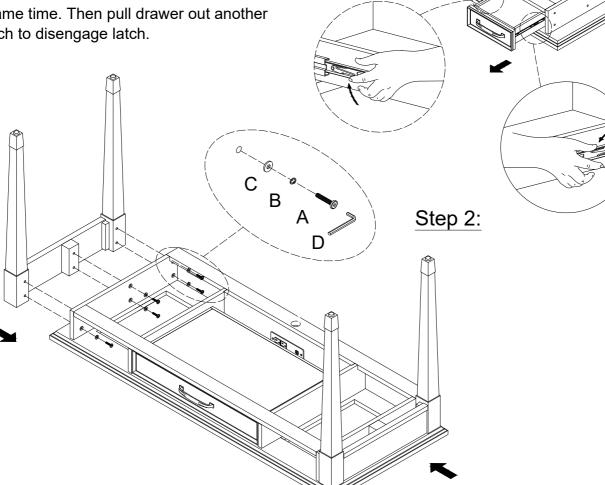

## Hardware is stored here

**Assembly Instructions** 

Cromwell Writing Desk

| Hardware bag |              |             | 1SET  |
|--------------|--------------|-------------|-------|
| Α            | Bolt         | Ø1/4"x32mmL | 12PCS |
| В            | Lock washer  | ①1/4"xØ13mm | 12PCS |
| С            | Flat washer  | 1/4"xØ16mm  | 12PCS |
| D            | Allen Wrench | 4mm         | 1PC   |
| Е            | Desk Gromme  | t G         | 2PCS  |
| F            | Touch Up Pen |             | 1PC   |

## Step 1:

Take out the drawer. Press the tab down on the right side of the drawer and lift tab up on the left side of the drawer at the same time. Then pull drawer out another inch to disengage latch.