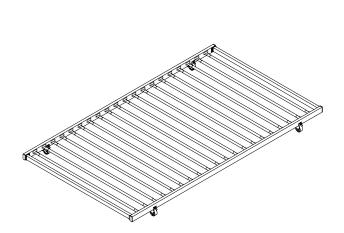

## DAYBED COMPLETED

Note: Please do not tighten all bolts until the bed is assembled completely.

TRUNDLE COMPLETED

**COMPLETED** 

For items use on wooden floor, hard surfaces or carpets, it is recommended to Install protective pads under all legs and supports to avoid/prevent from damages/ scratches and discoloration.