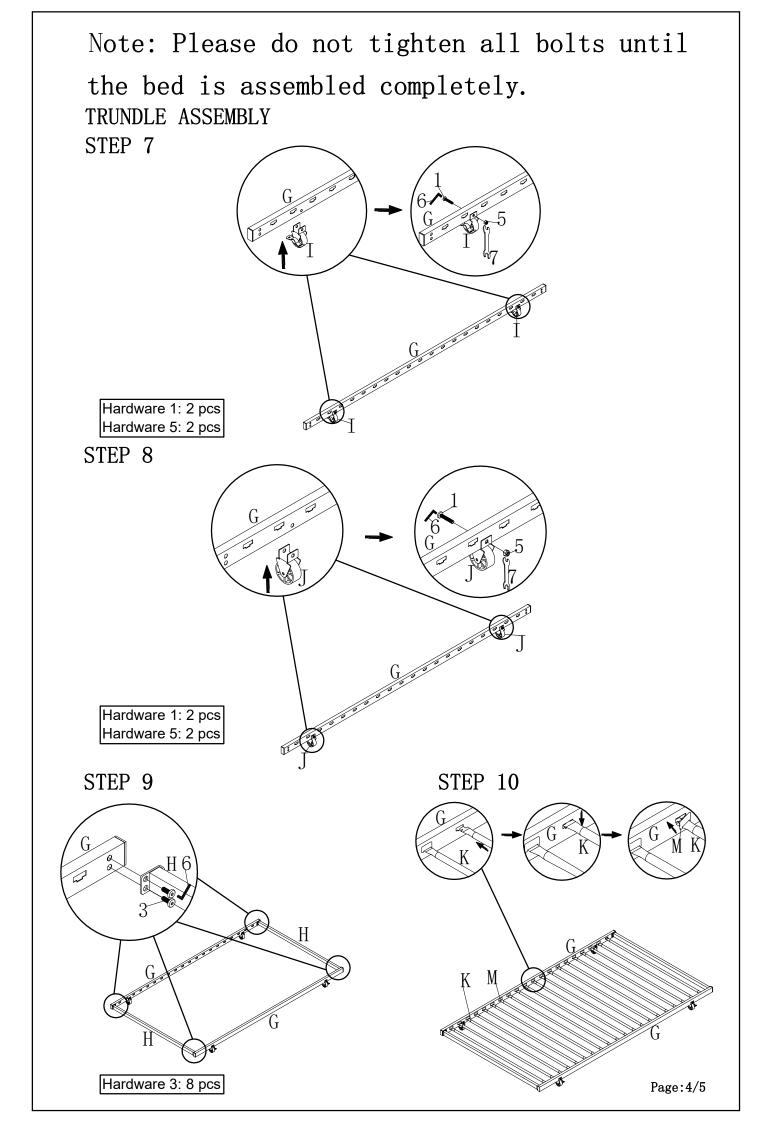

### HARDWARE LIST:

2: Bolt 1/4\*22mm X 12pcs

3: Bolt 1/4\*19mm X 8pcs

4: Bolt 5/16\*19mm X 8pcs

5: Nut 1/4 X 4pcs

Note: Please do not tighten all bolts until the bed is assembled completely.

STEP 5