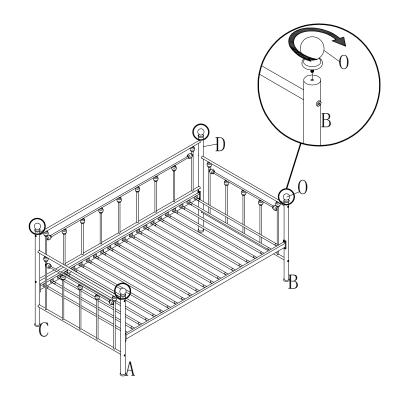

## DAYBED COMPLETED

Note: Please do not tighten all bolts until the bed is assembled completely.

TRUNDLE COMPLETED

**COMPLETED** 

For items use on wooden floor, hard surfaces or carpets, it is recommended to Install protective pads under all legs and supports to avoid/prevent from damages/ scratches and discoloration.