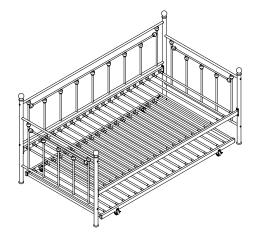

## DAYBED COMPLETED

Note: Please do not tighten all bolts until the bed is assembled completely.

TRUNDLE COMPLETED

**COMPLETED** 

For items use on wooden floor, hard surfaces or carpets, it is recommended to Install protective pads under all legs and supports to avoid/prevent from damages/ scratches and discoloration.