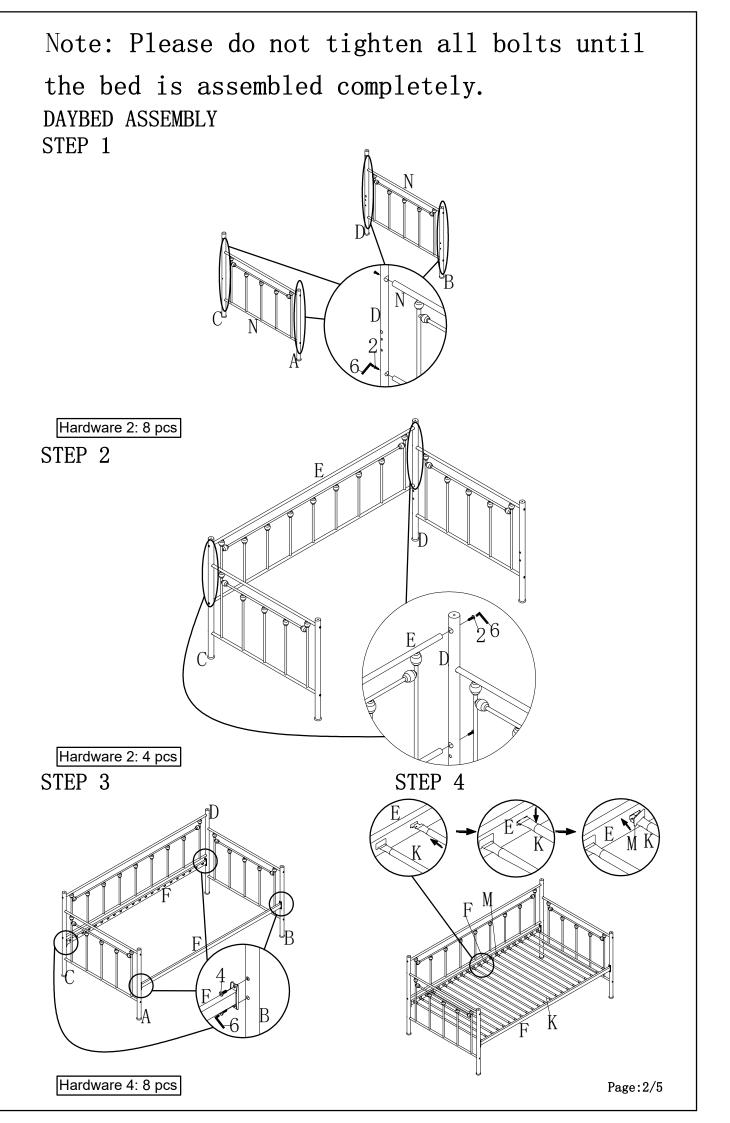

### HARDWARE LIST:

2: Bolt 1/4\*22mm X 12pcs

3: Bolt 1/4\*19mm X 8pcs

4: Bolt 5/16\*19mm X 8pcs

5: Nut 1/4 X 4pcs

Note: Please do not tighten all bolts until the bed is assembled completely.

STEP 5