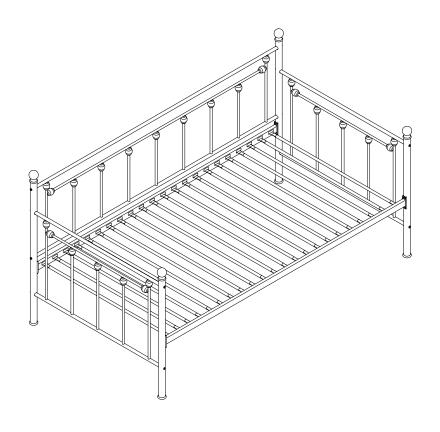

## DAYBED COMPLETED

Note: Please do not tighten all bolts until the bed is assembled completely.

TRUNDLE COMPLETED

**COMPLETED** 

For items use on wooden floor, hard surfaces or carpets, it is recommended to Install protective pads under all legs and supports to avoid/prevent from damages/ scratches and discoloration.