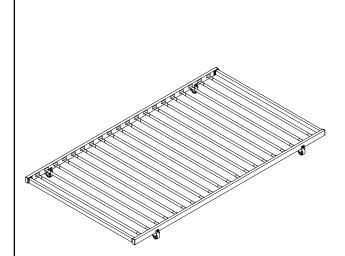

### DAYBED COMPLETED

Note: Please do not tighten all bolts until the bed is assembled completely.

TRUNDLE COMPLETED

**COMPLETED** 

For items use on wooden floor, hard surfaces or carpets, it is recommended to Install protective pads under all legs and supports to avoid/prevent from damages/ scratches and discoloration.