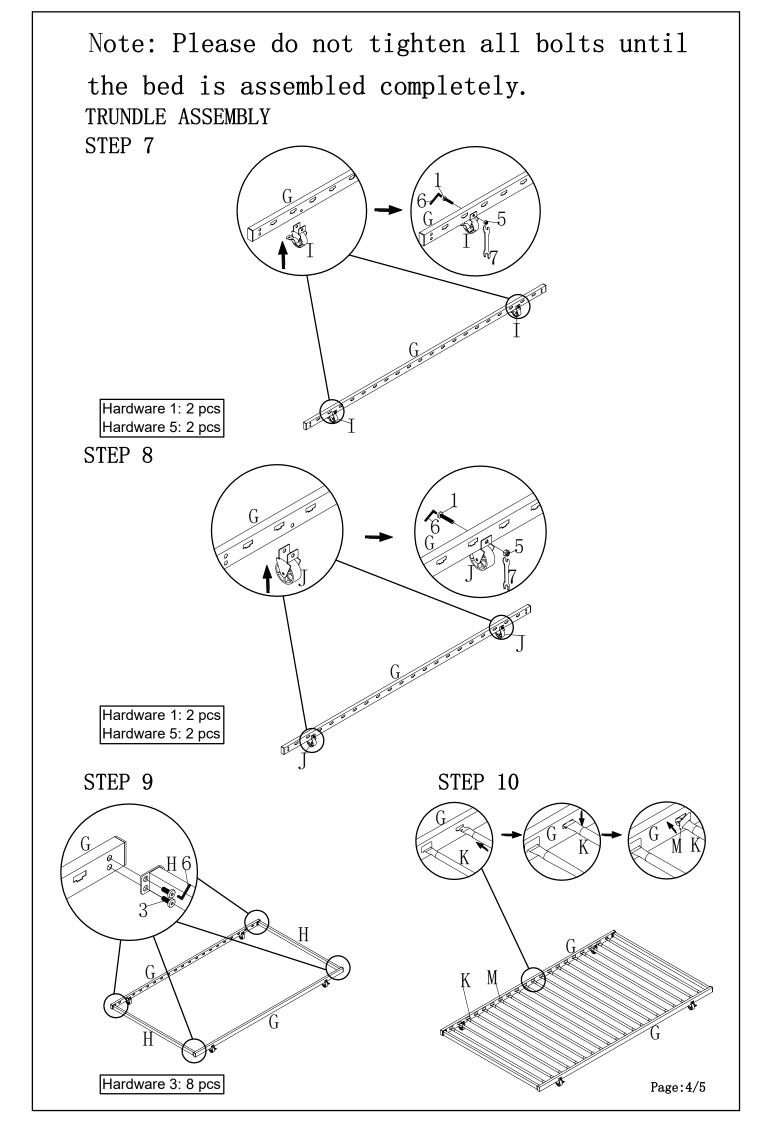

0:Finial 4PCS

2: Bolt 1/4\*22mm X 12pcs

X 8pcs

4: Bolt 5/16\*19mm X 8pcs

5: Nut 1/4 X 4pcs

7: Wrench X 1pc

Note: Please do not tighten all bolts until the bed is assembled completely. DAYBED ASSEMBLY STEP 1