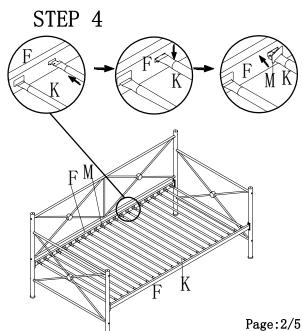

Hardware 2: 8 pcs

STEP 2

Hardware 2: 4 pcs

STEP 3

Hardware 4: 8 pcs

Note: Please do not tighten all bolts until the bed is assembled completely.