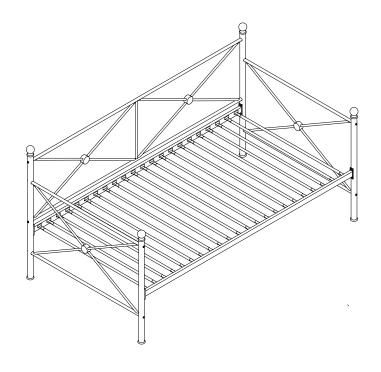

#### PART LIST:

E:Back Frame

F:Rail G:Trundle Long
2PCS Rail
2PCS

H:Trundle Short Rail 2PCS

I:Lock Wheel 2PCS

J:Wheel 2PCS

K:Slat 42PCS (Daybed:22pcs, Trundle:20pcs)

M:Slat Connector 84PCS

0:Finial 4PCS

2: Bolt 1/4\*22mm X 12pcs

X 8pcs

4: Bolt 5/16\*19mm X 8pcs

5: Nut 1/4 X 4pcs

7: Wrench X 1pc

Note: Please do not tighten all bolts until the bed is assembled completely. DAYBED ASSEMBLY STEP 1