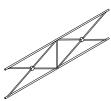

0:Finial 4PCS

2: Bolt 1/4\*22mm X 12pcs

X 8pcs

4: Bolt 5/16\*19mm X 8pcs

5: Nut 1/4 X 4pcs

7: Wrench X 1pc

Note: Please do not tighten all bolts until the bed is assembled completely. DAYBED ASSEMBLY STEP 1