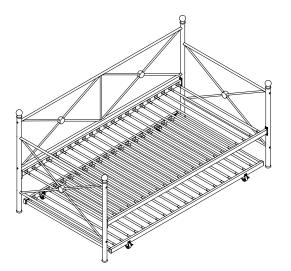

### DAYBED COMPLETED

Note: Please do not tighten all bolts until the bed is assembled completely.

TRUNDLE COMPLETED

**COMPLETED** 

For items use on wooden floor, hard surfaces or carpets, it is recommended to Install protective pads under all legs and supports to avoid/prevent from damages/ scratches and discoloration.