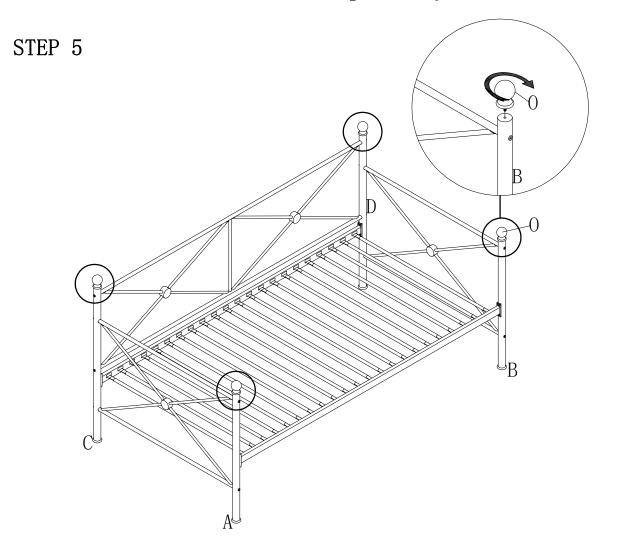

### DAYBED COMPLETED

Note: Please do not tighten all bolts until the bed is assembled completely.

TRUNDLE COMPLETED

**COMPLETED** 

For items use on wooden floor, hard surfaces or carpets, it is recommended to Install protective pads under all legs and supports to avoid/prevent from damages/ scratches and discoloration.