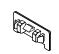

#### PART LIST:

E:Back Frame

F:Rail G:Trundle Long
2PCS Rail
2PCS

H:Trundle Short Rail 2PCS

I:Lock Wheel 2PCS

J:Wheel 2PCS

K:Slat 42PCS (Daybed:22pcs, Trundle:20pcs)

M:Slat Connector 84PCS