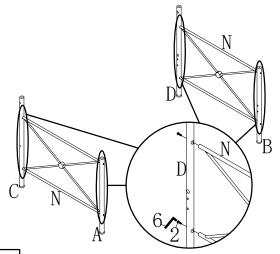

0:Finial 4PCS

2: Bolt 1/4\*22mm X 12pcs

X 8pcs

4: Bolt 5/16\*19mm X 8pcs

5: Nut 1/4 X 4pcs

7: Wrench X 1pc

Note: Please do not tighten all bolts until the bed is assembled completely. DAYBED ASSEMBLY STEP 1

Hardware 2: 8 pcs

STEP 2

Hardware 2: 4 pcs

STEP 3

Hardware 4: 8 pcs

Note: Please do not tighten all bolts until the bed is assembled completely.