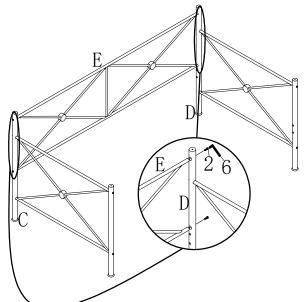

0:Finial 4PCS

2: Bolt 1/4\*22mm X 12pcs

X 8pcs

4: Bolt 5/16\*19mm X 8pcs

5: Nut 1/4 X 4pcs

7: Wrench X 1pc

Note: Please do not tighten all bolts until the bed is assembled completely. DAYBED ASSEMBLY STEP 1

Hardware 2: 8 pcs

STEP 2

Hardware 2: 4 pcs

STEP 3

Hardware 4: 8 pcs

Note: Please do not tighten all bolts until the bed is assembled completely.